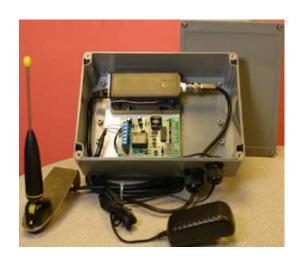

The SFA-500 Single Family Reader System includes an adjustable range (20'-500') Vehicle ID Reader, timer relay output kit, weatherproof enclosure, power supply and a remote Omni-Directional Antenna. Accepts T-8000 Vehicle Tags, T-9000 Personnel Tags and T-5000 Key Fob Tags.

### **Reader Specifications**

RX Frequency.......433.92 Mhz
Power Requirement......9VDC - 24VDC@300mA
Operational Temperature .... -40° to +158°F
Humidity....5%-90% (non-condensing)
Enlcosure Size...... 8in x 6in x 3in
Weight.......5 lbs
Color......Light Grey