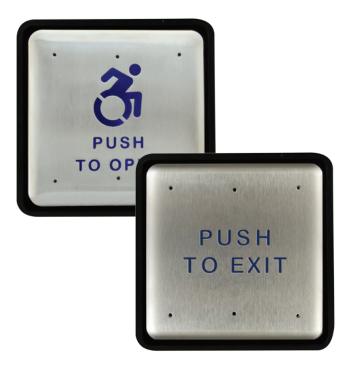

# **4.75 INCH SQUARE PUSH PLATES**

DHI 

### DESCRIPTION

BEA's 4.75 inch square push plates improve overall door access, enhance accessibility for those with disabilities and seamlessly integrate with an automatic door's activation. These ADA-compliant push plates are available in a variety of popular design options, including alternative accessibility artwork.

#### RELATED PRODUCTS

**10PBS** "PUSH TO OPEN" TEXT ONLY

10PBS1 "PUSH TO OPEN" TEXT & HANDICAP LOGO

10PBSE

"PUSH TO EXIT"

TEXT ONLY

BLUE ON

**BRIGHT BRASS** 

10PBSLL HANDICAP LOGO ONLY

10PBS1B "PUSH TO OPEN" TEXT & HANDICAP LOGO WHITE ON BLUE

Ġ,

BLUE ON

SATIN BRASS

10PBS10

PLAIN

FACE

**10PBS1SB 10PBS1BB** "PUSH TO OPEN" TEXT "PUSH TO OPEN" TEXT & HANDICAP LOGO & HANDICAP LOGO

10PBS1AL "PUSH TO OPEN" TEXT & ALTERNATE HANDICAP LOGO

Si PUSH TO OPEN