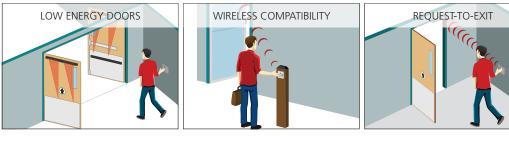

ance accessibility for those with disabilities and seamlessly integrate with an automatic door's activation. These ADA-compliant push plates are available in a variety of popular design options, including alternative accessibility artwork.

These push plates may be hard wired to the door operator or connected to BEA's line of wireless transmitters.

#### FEATURES & BENEFITS

- $\frac{1}{16}$  inch thick stainless steel for maximum • durability
- Concealed fasteners to minimize vandalism •
- Complete kits available including plates, • mounting boxes and optional wireless devices for ease of ordering
- Various text, graphic and logo options • available
- Compatible with both surface and flush mount • boxes



Power Door Products

(914) 698-5083

www.PowerDoorProducts.com

#### APPLICATIONS



#### TECHNICAL SPECIFICATIONS

| Faceplate Material                 | 16 gauge, 304 2B Stainless Steel                                           |
|------------------------------------|----------------------------------------------------------------------------|
| Backplate Material                 | 1/8 inch thick, Aluminum                                                   |
| Mounting Screws                    | Stainless Steel, 6-32 × 1 in & 8-32 × 1 in Allen Head Size: $\frac{5}{64}$ |
| Cherry Switch                      | Single-pole, 15 A, COM / NO / NC, UL Recognized                            |
| Compatible Wireless<br>Frequencies | 900, 433 or 300 MHz                                                        |
|                                    |