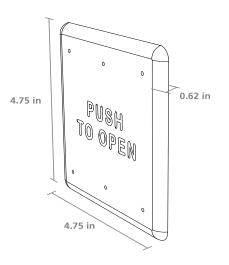

6 gauge, 304 2B Stainless Steel                                           |
|------------------------------------|----------------------------------------------------------------------------|
| Backplate Material                 | 1/8 inch thick, Aluminum                                                   |
| Mounting Screws                    | Stainless Steel, 6-32 × 1 in & 8-32 × 1 in Allen Head Size: $\frac{5}{64}$ |
| Cherry Switch                      | Single-pole, 15 A, COM / NO / NC, UL Recognized                            |
| Compatible Wireless<br>Frequencies | 900, 433 or 300 MHz                                                        |
|                                    |                                                                            |

#### DIMENSIONAL DRAWINGS





#### RELATED PRODUCTS







**10PBS** "PUSH TO OPEN" TEXT ONLY

10PBS1 "PUSH TO OPEN" TEXT & HANDICAP LOGO

10PBSE

"PUSH TO EXIT"

TEXT ONLY

BLUE ON

**BRIGHT BRASS** 

10PBSLL HANDICAP LOGO ONLY



10PBS1B "PUSH TO OPEN" TEXT & HANDICAP LOGO WHITE ON BLUE

Ġ,



BLUE ON

SATIN BRASS

10PBS10

PLAIN

FACE

**10PBS1SB 10PBS1BB** "PUSH TO OPEN" TEXT "PUSH TO OPEN" TEXT & HANDICAP LOGO & HANDICAP LOGO



10PBS1AL "PUSH TO OPEN" TEXT & ALTERNATE HANDICAP LOGO

Si PUSH TO OPEN

## 4.75 INCH SQUARE PUSH PLATES STAINLESS STEEL ACTUATORS



(🖗) Power Door Products





79.0031.08 20170708

(914) 698-5083 www. Power Door Products. com