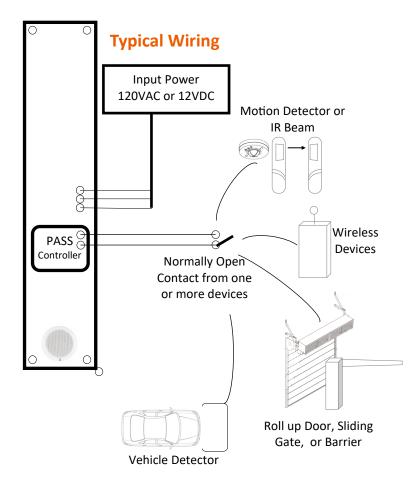

#### How the System Operates

An output trigger from a traffic control device activates the system when a vehicle is detected exiting a parking facility or blind corner. (see types of triggers diagram below)

A PASS Control board is integrated inside the Sign Enclosure.

The trigger is received by INPUT 1 of the PASS Control. This activates the three alerts - Voice, Yellow Flashing, and Backlit Text

The duration of the alerts is controlled by the Activation Timer (0-60 Seconds)

Note: If the end user would like the Backlit Text to also flash, move Output 1 wiring to Output 2