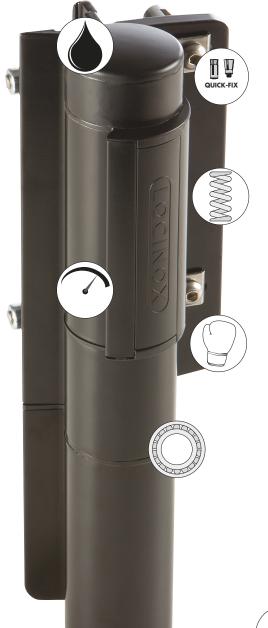

DAMPING Hydraulic damping

SPRING Max. opening force 3.5 lbs: ADA compliant

SPEED ADJUSTMENT Adjustable closing speed

FINAL SNAP Adjustable final snap

DOUBLE BEARING Smooth operation of the gate is guaranteed

RHINO Prevents the gate from being forced open with its built-in gate stop

QUICK-FIX
Easy and fast installation
thanks to our patented
Quick-Fix fasteners

The MAMMOTH is two-way adjustable and can be adjusted up to 3/4 inch in height and width. The damping is always the same regardless of the temperature or weather conditions. The MAMMOTH gate closer comes with our new RHINO bearing hinge.

The double bearing, stainless steel RHINO hinge also doubles as a gate stop and protects the gate by limiting the opening angle to a comfortable 110°.

#### **CONVENIENT**

- Closing speed fully adjustable
- Closing force adjustable
- Final action, snap closed or smooth, is adjustable
- Bearing hinges: smooth operation
- Built in gatestop in the included RHINO hinge
- Max. opening force: 3.5 lbs. Meets ADA requirements