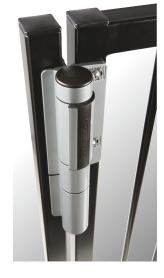

DAMPING Hydraulic damping

SPRING Max. opening force 3.5 lbs: ADA compliant

SPEED ADJUSTMENT Adjustable closing speed

FINAL SNAP Adjustable final snap

DOUBLE BEARING Smooth operation of the gate is guaranteed

RHINO Prevents the gate from being forced open with its built-in gate stop

QUICK-FIX
Easy and fast installation
thanks to our patented
Quick-Fix fasteners

The double bearing, stainless steel RHINO hinge also doubles as a gate stop and protects the gate by limiting the opening angle to a comfortable 110°.