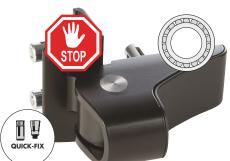

RHINO Prevents the gate from being forced open with its built-in gate stop

QUICK-FIX
Easy and fast installation
thanks to our patented
Quick-Fix fasteners

The double bearing, stainless steel RHINO hinge also doubles as a gate stop and protects the gate by limiting the opening angle to a comfortable 110°.

### LEFT/RIGHT MOUNTING