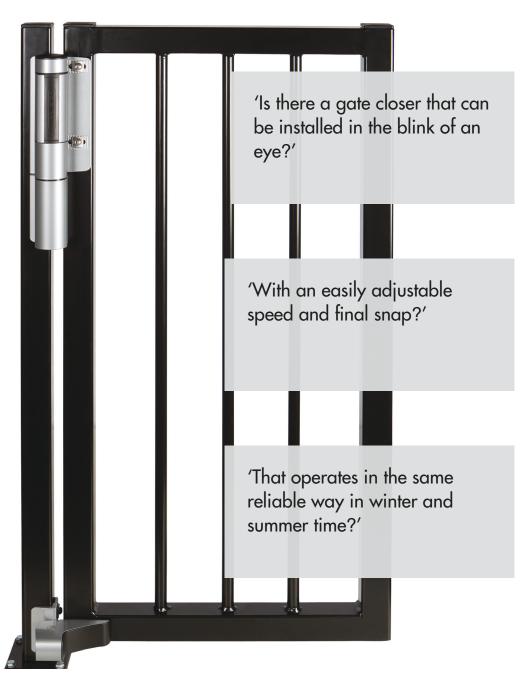

### **MAMMOTH**

The MAMMOTH is the newest member of the fast growing range of Locinox gate closers. The MAMMOTH is an all-in-one self closing hinge.

The installation is fast and easy with our patented Quick-Fix fasteners. This reduces the installation time to an absolute minimum!

#### **EASY INSTALLATION**

- Easy and fast installation with only 7 QUICK-FIX fasteners. (5/8" holes)
- Easy adjustment of speed and final snap with Allen hex key
- No need to use separate hinges
- Possible to adjust up to 3/4 inch horizontally and vertically

#### **CONVENIENT**

- Closing speed fully adjustable
- Closing force adjustable
- Final action, snap closed or smooth, is adjustable
- Bearing hinges: smooth operation
- Built in gatestop in the included RHINO hinge
- Max. opening force: 3.5 lbs. Meets ADA requirements