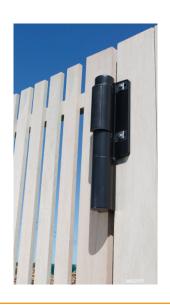

### **MAMMOTH**

The MAMMOTH is the newest member of the fast growing range of Locinox gate closers. The MAMMOTH is an all-in-one self closing hinge.

The installation is fast and easy with our patented Quick-Fix fasteners. This reduces the installation time to an absolute minimum!

#### **FLEXIBLE**

- Applicable to metal, wooden and vinyl gates
- One solution for every situation
- Left or right handed installation
- Available in black (RAL 9005) or silver