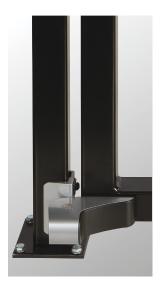

#### **EASY INSTALLATION**

- Easy and fast installation with only 7 QUICK-FIX fasteners. (5/8" holes)
- Easy adjustment of speed and final snap with Allen hex key
- No need to use separate hinges
- Possible to adjust up to 3/4 inch horizontally and vertically