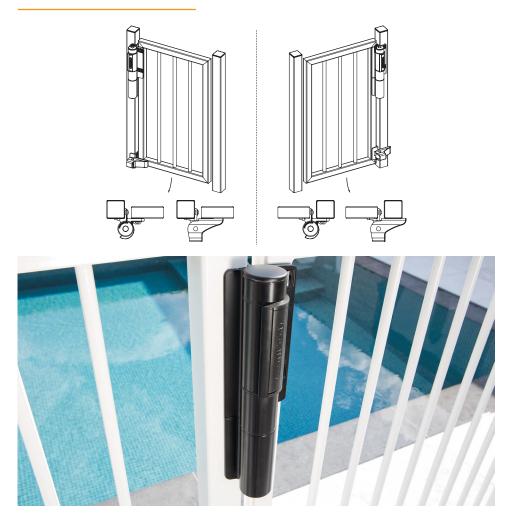

#### **FLEXIBLE**

- Applicable to metal, wooden and vinyl gates
- One solution for every situation
- Left or right handed installation
- Available in black (RAL 9005) or silver

### LEFT/RIGHT MOUNTING