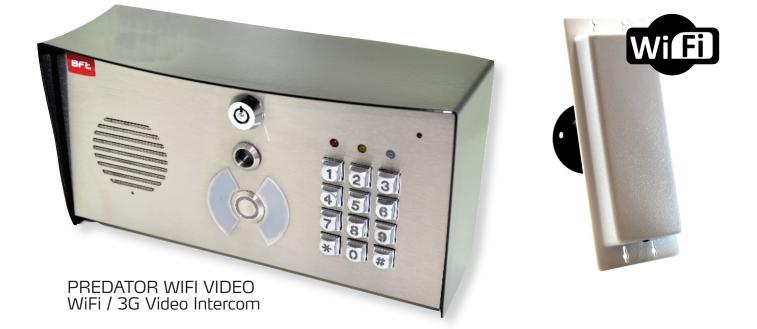

## PREDATOR WIFI VIDEO

- Speak to, and see your visitor from your smart-phone.
- Easy wireless connection to existing home wifi.
- Long range directional patch antenna at gate (up to 200 yards)
- Can call up to 4 devices at the same time.
- Get a video call from your gate / door even when you're away
- No SIM card, no call charges (data charges may apply when phone not connected to wifi).
- Broadband minimum recommended speed of 10Meg downstream, 2Meg upstream. (upstream capacity is more critical).