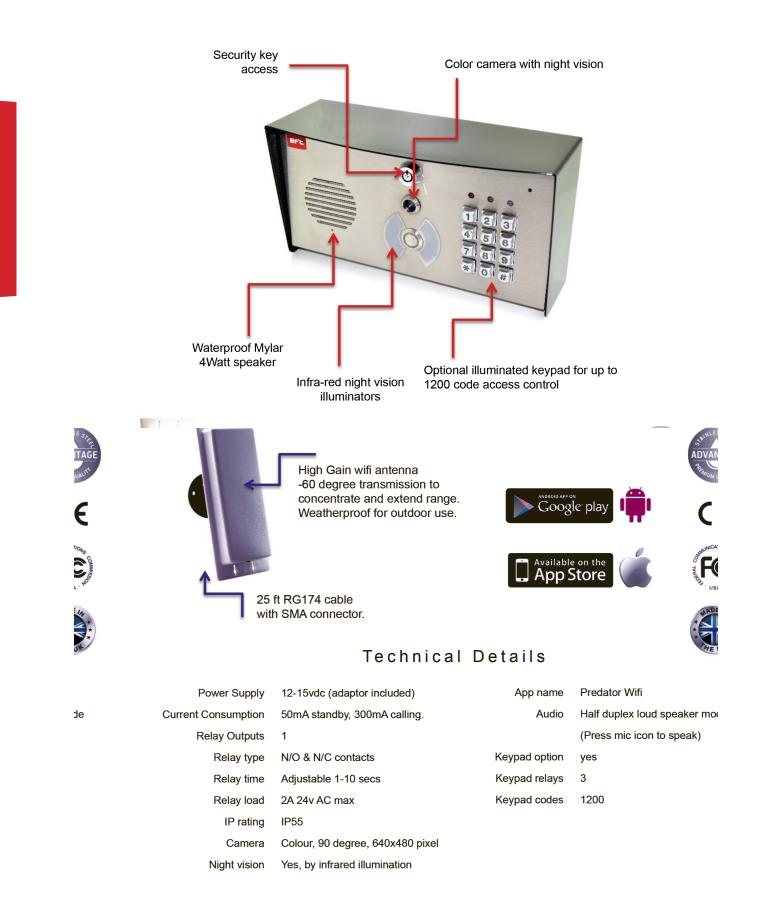

## PREDATOR WIFI VIDEO

- Speak to, and see your visitor from your smart-phone.
- Easy wireless connection to existing home wifi.
- Long range directional patch antenna at gate (up to 200 yards)
- Can call up to 4 devices at the same time.
- Get a video call from your gate / door even when you're away
- No SIM card, no call charges (data charges may apply when phone not connected to wifi).
- Broadband minimum recommended speed of 10Meg downstream, 2Meg upstream. (upstream capacity is more critical).