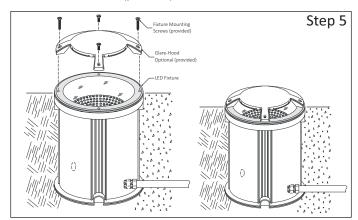

Step 5 - Install Glare-Hood:

a.- Remove the Machine Screw from top of Fixture Plate and place the Glare-Hood using the four Mounting Screws (provided).

**Step 6 -** Final Installation:

a.- It is recommended to apply silicone around the Fixture Face Plate and In-Ground Lid "Floor" for a watertight seal on Outdoor Application.