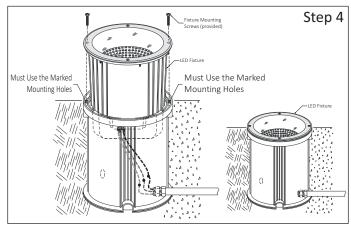

#### NOTE:

To re-lamp, replacement parts or additional information, contact or visit manufacturer at www.lumux.com

Step 4 - Install LED Fixture:

- a.- Insert LED Fixture into the In-Ground Box, Make Sure to align the two Face Plate Holes with Marked Holes, as shown in illustration.
- b.- Use the two Screws (provided) to install LED Fixture to In-Ground Box.