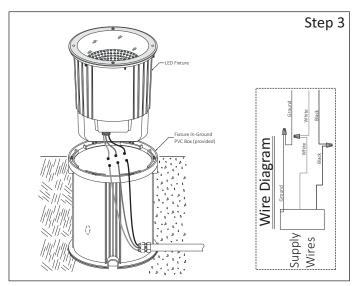

**Step 2 - Prepare In-Ground Opening for CPX Box:** 

- a.- Run the Electrical Conduit through Fixture Hole location.
- b.- See Specification for In-Ground or Pour Concrete Installation.

Step 3 - Install In-Ground Box & Make Wiring Connections:

- a.- Install a Waterproof Conduit Fitting (By others) in CPX Box Hole and connect Electrical Pipe.
- b. Run Power Wires through the CPX Box, place LED Fixture and make hard-wire connections, see Wire Diagram..

NOTE: Both In-Ground CPX Box Holes must be seal for Waterproof (By others).

READ AND UNDERSTAND ALL INSTRUCTIONS BEFORE INSTALLATION. IF YOU ARE NOT FAMILIAR WITH THE NATIONAL ELECTRICAL CODE (NEC), CONTACT A QUALIFIED ELECTRICIAN TO INSTALL THIS LUMINAIRE.