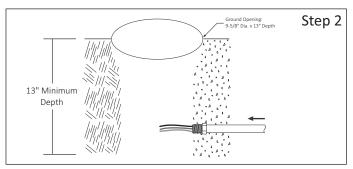

**Step 2 - Prepare In-Ground Opening for CPX Box:** 

- a.- Run the Electrical Conduit through Fixture Hole location.
- b.- See Specification for In-Ground or Pour Concrete Installation.

Step 3 - Install In-Ground Box & Make Wiring Connections:

- a.- Install a Waterproof Conduit Fitting (By others) in CPX Box Hole and connect Electrical Pipe.
- b. Run Power Wires through the CPX Box, place LED Fixture and make hard-wire connections, see Wire Diagram..