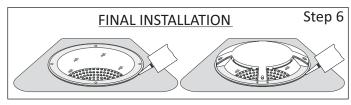

Step 5 - Install Glare-Hood:

a.- Remove the Machine Screw from top of Fixture Plate and place the Glare-Hood using the four Mounting Screws (provided).

**Step 6 -** Final Installation:

a.- It is recommended to apply silicone around the Fixture Face Plate and In-Ground Lid "Floor" for a watertight seal on Outdoor Application.