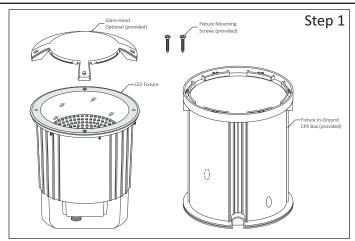

#### **SAVE THIS INSTRUCTIONS**

**Step 1** - Remove Luminaire Parts for easy Installation: a.- Remove the LED Fixture from CPX Box and two Mounting Screws. **NOTE: Do Not open the LED Fixture for Installation!!!** 