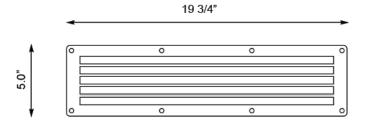

#### **Dimensions:**

| DATE:        |  |
|--------------|--|
| PROJECT:     |  |
| FIRM:        |  |
| CATALOG NO.: |  |
| COMMENTS:    |  |

### **Concrete Pour Box:**

<sup>&</sup>lt;sup>2</sup> Consult factory for additional options Consult factory for compact fluorescent options