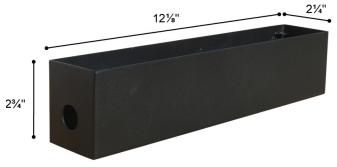

Mounting: Recessed wall or concrete pour box

**Installation:** Unit is provided with polymer concrete pour box (see diagram for dimensions). Housing provided with ½" conduit opening.

**Finish:** Zinc polyester powder coat finish in black, white, silver, bronze, or any custom RAL color. Consult factory for marine grade or anti-microbial finish.

### **Concrete Pour Box:**

<sup>&</sup>lt;sup>2</sup> Consult factory for additional options Consult factory for compact fluorescent options