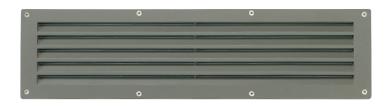

## **STEP LIGHTS**

**SL632L** 

The Lumux SL600 series is a family of precision engineered, recessed LED architectural step lights that are designed for durability and performance. Constructed from the highest quality materials and components, this step light is offered in a wide array of form factors and grill options to fit any specification. A diecast aluminum body is seamlessly integrated with its faceplate, offered in die cast aluminum or grade 316 stainless-steel, with captive, vandal resistant stainless-steel screws. This step light features a frosty glass diffuser, reducing glare, and is energy efficient for long-lasting indoor and outdoor applications.

**Housing:** Heavy-duty construction of corrosion resistant, low-copper die cast aluminum. 45-degree angled louver faceplate secured with vandal resistant, stainless-steel screws.

Lens: 1/8" thick shatter-proof frosty glass diffuser

Mounting: Recessed wall or concrete pour box

**Installation:** Unit is provided with polymer concrete pour box (see diagram for dimensions). Housing provided with ½" conduit opening.

**Finish:** Zinc polyester powder coat finish in black, white, silver, bronze, or any custom RAL color. Consult factory for marine grade or anti-microbial finish.