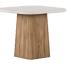

#### ACCENT TABLE sku: 323308-3335

Beautiful design belongs on a pedestal. This chic chairside table features an angular wooden column supporting a luxurious stone top, a perfect blend of the natural world and contemporary style. The table can be combined with the Portico Bunching Tables to form a matching trio of varying sizes.

## *BUNCHING TABLES sku: 323316-3335*

Designed to look stylish when paired or apart, this duo is sure to be the centerpiece of any sitting area. Angular wooden columns support luxurious stone tops, a perfect blend of the natural world and contemporary style. The bunching tables can be combined with the Portico Chairside Table to form a matching trio of varying sizes.