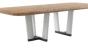

## RECTANGULAR DINING TABLE sku: 323221-3351

A dual pedestal two-tone base evokes the strength and beauty of architectural columns in this substantial 90" dining table. The elegant beauty of natural wood grain in a radiating pattern provides a striking contrast that juxtaposes organic and modern style. A 20" leaf extends the table to 110", comfortably seating eight.