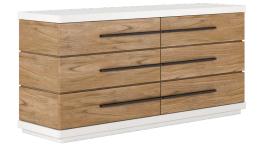

#### DRESSER sku: 323130-3351

Structure and symmetry define the architecturally inspired Portico collection, exemplified by this dresser. The sleek white top and plinth base add a light touch, surrounding the textural beauty of warm wood finished in acacia brown. Six large drawers provide plenty of storage space for a fashion-forward wardrobe, unified by overscale horizontal matte black pulls in this eye-catching piece.