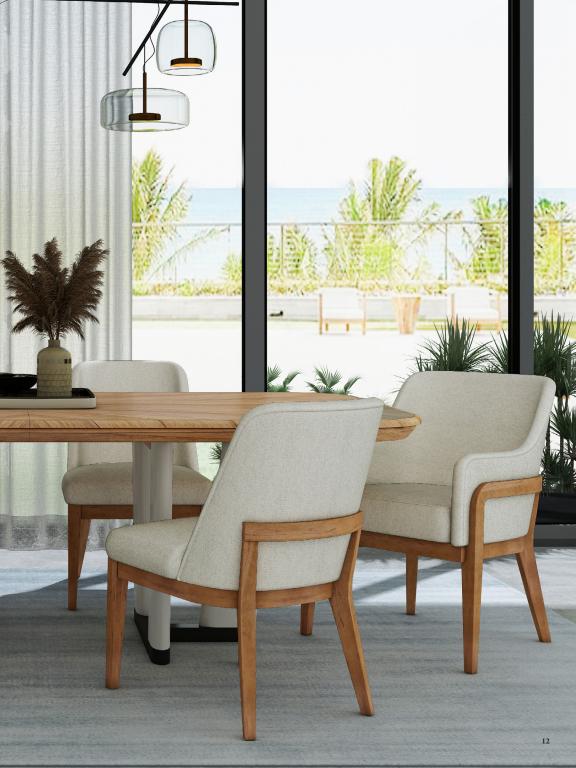

## UPHOLSTERED SIDE CHAIR SKU: 323204-3335

This side dining chair is inspired by the geometric forms of modern art and architecture. An exposed wood frame finished in warm acacia brown surrounds a gently curved backrest, fully upholstered in a creamy neutral woven fabric. Simple and sophisticated, this chair brings comfort and style to the table.

## UPHOLSTERED ARM CHAIR sku: 323205-3335

The softer side of modern minimalism comes to the table with this upholstered arm chair. An exposed wood frame finished in warm acacia brown is perfectly complemented by the sophistication of a tailored fabric seat in a creamy neutral woven fabric.

## RECTANGULAR DINING TABLE sku: 323221-3351

A dual pedestal two-tone base evokes the strength and beauty of architectural columns in this substantial 90" dining table. The elegant beauty of natural wood grain in a radiating pattern provides a striking contrast that juxtaposes organic and modern style. A 20" leaf extends the table to 110", comfortably seating eight.