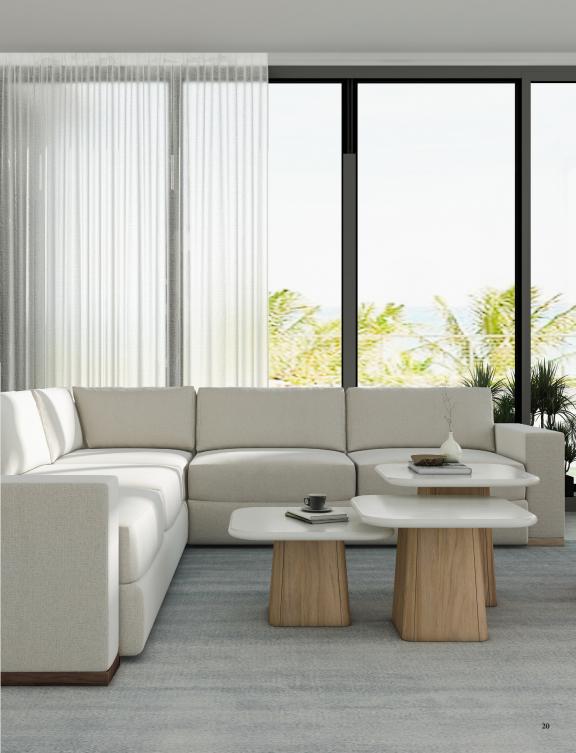

## RECTANGULAR COCKTAIL TABLE sku: 323300-3351

When two become one, it's a beautiful thing. The most striking element of this cocktail table is the juxtaposition of cast resin and natural wood. Featuring a vertical slat design, the wooden half adds a note of texture to this otherwise minimalist design. Artful and composed, this table is sure to be the centerpiece of any living area.

#### ACCENT TABLE sku: 323308-3335

Beautiful design belongs on a pedestal. This chic chairside table features an angular wooden column supporting a luxurious stone top, a perfect blend of the natural world and contemporary style. The table can be combined with the Portico Bunching Tables to form a matching trio of varying sizes.

## *BUNCHING TABLES sku: 323316-3335*

Designed to look stylish when paired or apart, this duo is sure to be the centerpiece of any sitting area. Angular wooden columns support luxurious stone tops, a perfect blend of the natural world and contemporary style. The bunching tables can be combined with the Portico Chairside Table to form a matching trio of varying sizes.