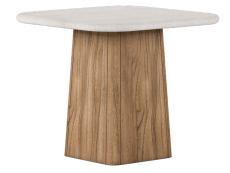

#### ACCENT TABLE sku: 323308-3335

Beautiful design belongs on a pedestal. This chic chairside table features an angular wooden column supporting a luxurious stone top, a perfect blend of the natural world and contemporary style. The table can be combined with the Portico Bunching Tables to form a matching trio of varying sizes.

## *BUNCHING TABLES sku: 323316-3335*

Designed to look stylish when paired or apart, this duo is sure to be the centerpiece of any sitting area. Angular wooden columns support luxurious stone tops, a perfect blend of the natural world and contemporary style. The bunching tables can be combined with the Portico Chairside Table to form a matching trio of varying sizes.