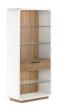

## *ETAGERE sku: 323401-3351*

Every room deserves a work of art. This versatile 76" etagere features a sleek white exterior with subtly rounded corners, enclosing the beauty of a wood grain background like a contemporary gallery frame. Inside are three adjustable glass shelves, a fixed wood shelf atop an elegant drawer, and three-way touch lighting. A signature element of the Portico collection, a plinth base, presents this piece as the work of modern art it truly is.