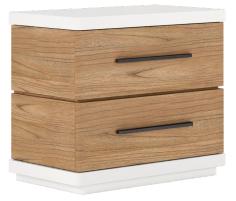

## *NIGHTSTAND sku: 323140-3351*

The contemporary lines of this artistic collection inspired this chic two-tone nightstand, combining a sleek white top and plinth base with the warmth of natural wood grain and oversized horizontal drawer pulls. Two drawers provide plenty of space for essential accessories, as well as a USB port for easy charging of personal devices.