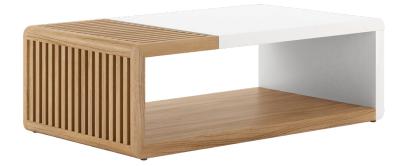

## RECTANGULAR COCKTAIL TABLE sku: 323300-3351

When two become one, it's a beautiful thing. The most striking element of this cocktail table is the juxtaposition of cast resin and natural wood. Featuring a vertical slat design, the wooden half adds a note of texture to this otherwise minimalist design. Artful and composed, this table is sure to be the centerpiece of any living area.