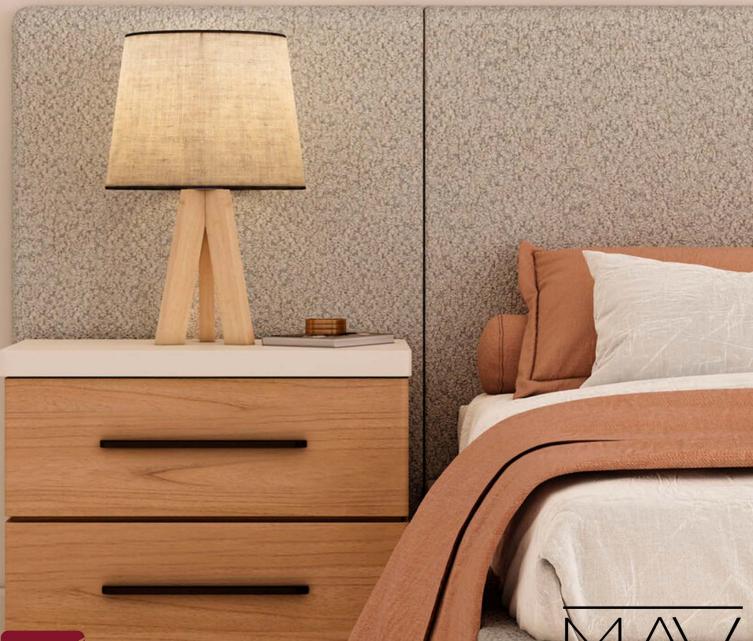

## *NIGHTSTAND sku: 323140-3351*

The contemporary lines of this artistic collection inspired this chic two-tone nightstand, combining a sleek white top and plinth base with the warmth of natural wood grain and oversized horizontal drawer pulls. Two drawers provide plenty of space for essential accessories, as well as a USB port for easy charging of personal devices.