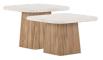

## *BUNCHING TABLES sku: 323316-3335*

Designed to look stylish when paired or apart, this duo is sure to be the centerpiece of any sitting area. Angular wooden columns support luxurious stone tops, a perfect blend of the natural world and contemporary style. The bunching tables can be combined with the Portico Chairside Table to form a matching trio of varying sizes.