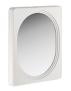

## RECTANGULAR MIRROR SKU: 323120-3317

Gaze into this sleek mirror and let its intriguing layered edges pull you in further. The modern square resin frame is finished in white and softened by subtly rounded edges surrounding oval glass. Whether hung on the wall or mounted on a dresser, this mirror is sure to reflect well on its surroundings.