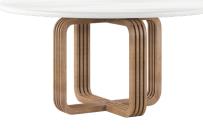

### ROUND DINING TABLE sku: 323225-3351

Gather around this circular dining table and experience luxurious mixed materials with an organic modern twist. The open pedestal base features intersecting rounded squares with a slat design that showcases the beauty of natural wood grain. The round top allows this 60" table to comfortably seat six.