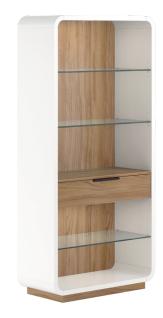

## *ETAGERE sku: 323401-3351*

Every room deserves a work of art. This versatile 76" etagere features a sleek white exterior with subtly rounded corners, enclosing the beauty of a wood grain background like a contemporary gallery frame. Inside are three adjustable glass shelves, a fixed wood shelf atop an elegant drawer, and three-way touch lighting. A signature element of the Portico collection, a plinth base, presents this piece as the work of modern art it truly is.