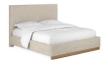

## UPHOLSTERED BED QUEEN: 323125-3335 KING: 323126-3335 CAL KING: 323127-3335

Design dreams come true in this chic modern bed, sure to be the statement piece of any bedroom. The upholstered frame is constructed of finely tailored panels that evoke the streamlined feeling of contemporary architecture. The subtle accent of a wooden base adds a hint of contrast to this strikingly stylish bed.