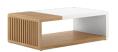

## RECTANGULAR COCKTAIL TABLE sku: 323300-3351

When two become one, it's a beautiful thing. The most striking element of this cocktail table is the juxtaposition of cast resin and natural wood. Featuring a vertical slat design, the wooden half adds a note of texture to this otherwise minimalist design. Artful and composed, this table is sure to be the centerpiece of any living area.