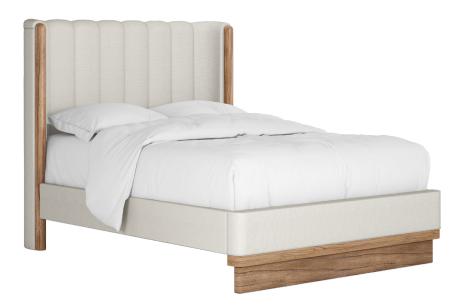

## UPHOLSTERED BED WITH EXTENSIONS

QUEEN: 323125-3335W KING: 323126-3335W CAL KING: 323127-3335W Wide open design possibilities await with this extra-long 153.5" W headboard, sure to be the statement piece of any bedroom. The generously proportioned frame is constructed of sleek upholstered panels that evoke the massive feeling of contemporary architecture. The subtle accent of a wooden base adds a hint of contrast to this strikingly modern bed.

## UPHOLSTERED BED QUEEN: 323125-3335 KING: 323126-3335 CAL KING: 323127-3335

Design dreams come true in this chic modern bed, sure to be the statement piece of any bedroom. The upholstered frame is constructed of finely tailored panels that evoke the streamlined feeling of contemporary architecture. The subtle accent of a wooden base adds a hint of contrast to this strikingly stylish bed.