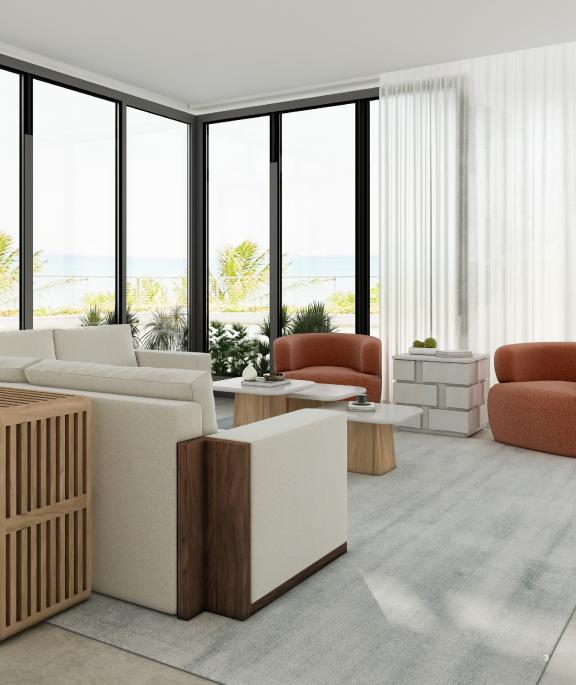

SOFA/MEDIA CONSOLE SKU: 323307-3351

## SOFA/MEDIA CONSOLE 5KU: 323307-3351

Opposites attract. This eye-catching console is the perfect union of contemporary cast resin with the natural warmth and texture of slatted wood, all in an angular, open frame that celebrates modern minimalism. A lower shelf provides additional space for baskets, bins, or other decorative accessories. This versatile piece is a stylish addition to an entryway, living room, or bedroom.