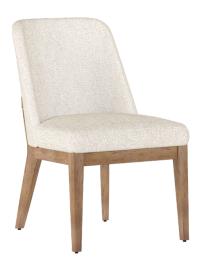

## UPHOLSTERED SIDE CHAIR SKU: 323204-3335

This side dining chair is inspired by the geometric forms of modern art and architecture. An exposed wood frame finished in warm acacia brown surrounds a gently curved backrest, fully upholstered in a creamy neutral woven fabric. Simple and sophisticated, this chair brings comfort and style to the table.