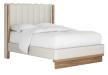

## UPHOLSTERED BED WITH EXTENSIONS

QUEEN: 323125-3335W KING: 323126-3335W CAL KING: 323127-3335W Wide open design possibilities await with this extra-long 153.5" W headboard, sure to be the statement piece of any bedroom. The generously proportioned frame is constructed of sleek upholstered panels that evoke the massive feeling of contemporary architecture. The subtle accent of a wooden base adds a hint of contrast to this strikingly modern bed.

## UPHOLSTERED BED QUEEN: 323125-3335 KING: 323126-3335 CAL KING: 323127-3335

Design dreams come true in this chic modern bed, sure to be the statement piece of any bedroom. The upholstered frame is constructed of finely tailored panels that evoke the streamlined feeling of contemporary architecture. The subtle accent of a wooden base adds a hint of contrast to this strikingly stylish bed.