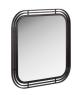

#### *SQ,UARE MIRROR sku: 323121-1223*

Nothing is more fashionable than black. This chic mirror makes a statement in matte black metal, composed of concentric squares with subtly curved edges. This simple yet striking frame turns every reflection into a gallery-worthy work of modern art.