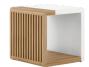

## *ETAGERE sku: 323401-3351*

Every room deserves a work of art. This versatile 76" etagere features a sleek white exterior with subtly rounded corners, enclosing the beauty of a wood grain background like a contemporary gallery frame. Inside are three adjustable glass shelves, a fixed wood shelf atop an elegant drawer, and three-way touch lighting. A signature element of the Portico collection, a plinth base, presents this piece as the work of modern art it truly is.