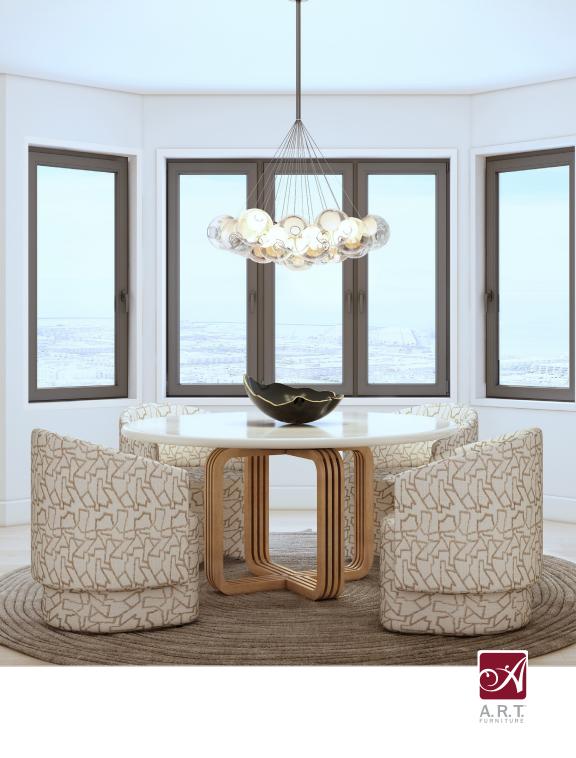

### ROUND DINING TABLE sku: 323225-3351

Gather around this circular dining table and experience luxurious mixed materials with an organic modern twist. The open pedestal base features intersecting rounded squares with a slat design that showcases the beauty of natural wood grain. The round top allows this 60" table to comfortably seat six.