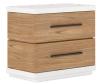

## *NIGHTSTAND sku: 323140-3351*

The contemporary lines of this artistic collection inspired this chic two-tone nightstand, combining a sleek white top and plinth base with the warmth of natural wood grain and oversized horizontal drawer pulls. Two drawers provide plenty of space for essential accessories, as well as a USB port for easy charging of personal devices.