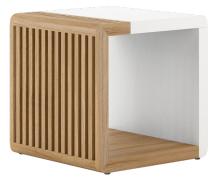

#### *END TABLE sku: 323303-3351*

Serene white cast resin meets the warmth and texture of natural wood grain in this modern end table. Featuring a vertical slat design, the wooden half adds a note of texture to this otherwise minimalist design. The open design creates a sense of lightness to this bold piece.