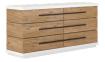

#### DRESSER sku: 323130-3351

Structure and symmetry define the architecturally inspired Portico collection, exemplified by this dresser. The sleek white top and plinth base add a light touch, surrounding the textural beauty of warm wood finished in acacia brown. Six large drawers provide plenty of storage space for a fashion-forward wardrobe, unified by overscale horizontal matte black pulls in this eye-catching piece.