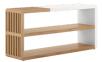

## *ETAGERE sku: 323401-3351*

Every room deserves a work of art. This versatile 76" etagere features a sleek white exterior with subtly rounded corners, enclosing the beauty of a wood grain background like a contemporary gallery frame. Inside are three adjustable glass shelves, a fixed wood shelf atop an elegant drawer, and three-way touch lighting. A signature element of the Portico collection, a plinth base, presents this piece as the work of modern art it truly is.