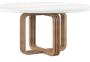

### ROUND DINING TABLE sku: 323225-3351

Gather around this circular dining table and experience luxurious mixed materials with an organic modern twist. The open pedestal base features intersecting rounded squares with a slat design that showcases the beauty of natural wood grain. The round top allows this 60" table to comfortably seat six.