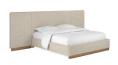

## UPHOLSTERED BED WITH EXTENSIONS

QUEEN: 323125-3335W KING: 323126-3335W CAL KING: 323127-3335W Wide open design possibilities await with this extra-long 153.5" W headboard, sure to be the statement piece of any bedroom. The generously proportioned frame is constructed of sleek upholstered panels that evoke the massive feeling of contemporary architecture. The subtle accent of a wooden base adds a hint of contrast to this strikingly modern bed.