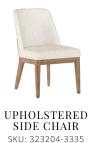

## UPHOLSTERED SIDE CHAIR SKU: 323204-3335

This side dining chair is inspired by the geometric forms of modern art and architecture. An exposed wood frame finished in warm acacia brown surrounds a gently curved backrest, fully upholstered in a creamy neutral woven fabric. Simple and sophisticated, this chair brings comfort and style to the table.