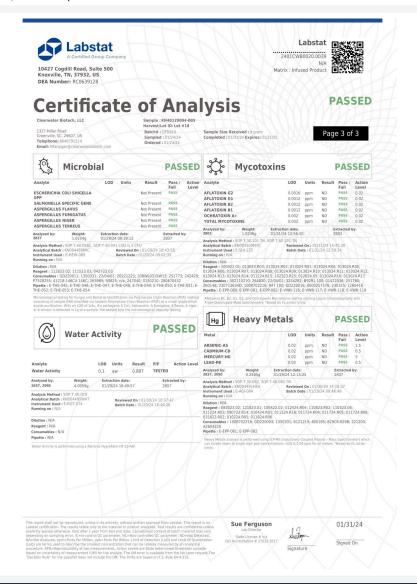

Confident LIMS All Rights Reserved coa.support@confidentlims.com (866) 506-5866 www.confidentlims.com

Powered by Confident LIMS 4 of 4

#### Rebel Rabbit

110 Kingsley Dr Mauldin, SC 29662 billy@drinkrebelrabbit.com (864) 434-9011 Lic. # Sample: 2401CWB0020.0039

Strain: Grapefruit Wild Hare 10mg Batch#: GFD910; Batch Size: g

Sample Received: 01/25/2024; Report Created: 02/06/2024

Sampling: ; Environment:

### Grapefruit Wild Hare 10mg

Ingestible, Beverage

Harvest Process Lot: ; METRC Batch: ; METRC Sample:

Notes:

1327 Miller Rd Suite G Greenville, SC (864) 568-8940 http://www.clearwaterbiotech.com Lic# 100737 L21-505

Confident LIMS All Rights Reserved coa.support@confidentlims.com (866) 506-5866 www.confidentlims.com