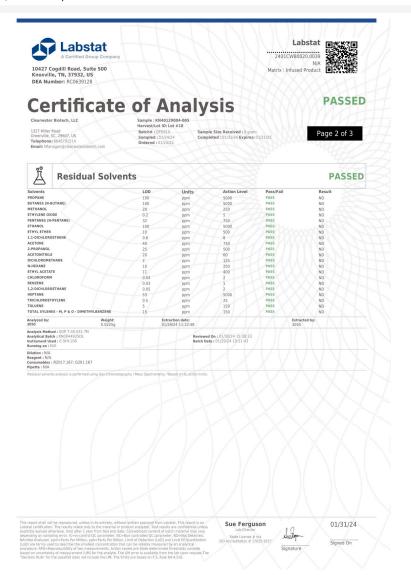

Confident LIMS All Rights Reserved coa.support@confidentlims.com (866) 506-5866 www.confidentlims.com

Powered by Confident LIMS 3 of 4

#### Rebel Rabbit

110 Kingsley Dr Mauldin, SC 29662 billy@drinkrebelrabbit.com (864) 434-9011 Lic. # Sample: 2401CWB0020.0039

Strain: Grapefruit Wild Hare 10mg Batch#: GFD910; Batch Size: g

Sample Received: 01/25/2024; Report Created: 02/06/2024

Sampling: ; Environment:

### Grapefruit Wild Hare 10mg

Ingestible, Beverage

Harvest Process Lot: ; METRC Batch: ; METRC Sample:

Notes:

1327 Miller Rd Suite G Greenville, SC (864) 568-8940 http://www.clearwaterbiotech.com Lic# 100737 L21-505

Confident LIMS All Rights Reserved coa.support@confidentlims.com (866) 506-5866 www.confidentlims.com

Powered by Confident LIMS 4 of 4