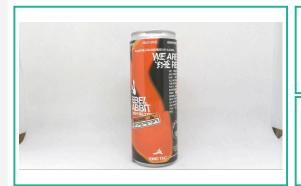

### Grapefruit Wild Hare 10mg

Ingestible, Beverage

Harvest Process Lot: ; METRC Batch: ; METRC Sample:

Notes:

0.003%

Δ9 ΤΗС

ND

**Total CBD** 

#### Rebel Rabbit

110 Kingsley Dr Mauldin, SC 29662 billy@drinkrebelrabbit.com (864) 434-9011 Lic. # Sample: 2401CWB0020.0039

Strain: Grapefruit Wild Hare 10mg Batch#: GFD910; Batch Size: g

Sample Received: 01/25/2024; Report Created: 02/06/2024