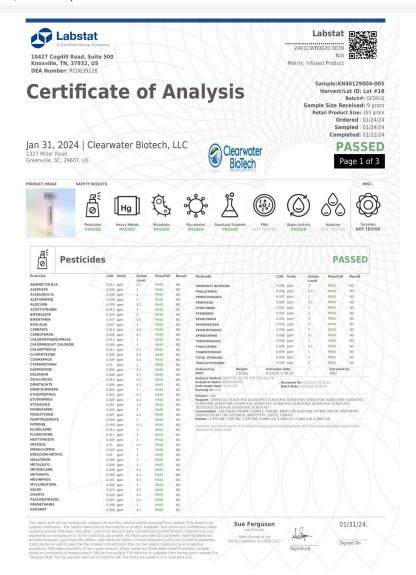

Powered by Confident LIMS 1 of 4

Rebel Rabbit

110 Kingsley Dr Mauldin, SC 29662 billy@drinkrebelrabbit.com (864) 434-9011 Lic. # Sample: 2401CWB0020.0039

 $Strain: Grape fruit\ Wild\ Hare\ 10mg$ 

Batch#: GFD910; Batch Size: g

Sample Received: 01/25/2024; Report Created: 02/06/2024

Sampling: ; Environment:

### Grapefruit Wild Hare 10mg

Ingestible, Beverage

Harvest Process Lot: ; METRC Batch: ; METRC Sample:

Notes:

0.003%

Δ9 ΤΗС

ND

**Total CBD** 

10.21 mg/unit

Total THC

10.21 mg/unit

Total Cannabinoids NR

Moisture

#### Cannabinoids

| Analyte | LOQ     | Mass    | Mass  |
|---------|---------|---------|-------|
|         | mg/unit | mg/unit | mg/mL |
| THCa    | 3.40    | ND      | ND    |
| Δ9-THC  | 3.40    | 10.21   | 0.03  |
| Δ8-THC  | 3.40    | ND      | ND    |
| THCV    | 3.40    | ND      | ND    |
| CBDa    | 3.40    | ND      | ND    |
| CBD     | 3.40    | ND      | ND    |
| CBDVa   | 3.40    | ND      | ND    |
| CBDV    | 3.40    | ND      | ND    |
| CBN     | 3.40    | ND      | ND    |
| CBGa    | 3.40    | ND      | ND    |
| CBG     | 3.40    | ND      | ND    |
| CBC     | 3.40    | ND      | ND    |
| Total   |         | 10.21   | 0.03  |

1 mL = 0.9922g.

Total THC = THCa \* 0.877 + d9-THC; Total CBD = CBDa \* 0.877 + CBD; Total Cannabinoids = Sum of quantifiable cannabinoids

LOQ = Limit of Quantitation; ND = Not Detected; The reported result is based on a sample weight with the applicable moisture content for that sample; Unless otherwise stated all quality control samples performed within specifications established by the Laboratory. The estimated level of uncertainty for these results is 0.05%. Analysis Method: SOP017, SOP030

1327 Miller Rd Suite G Greenville, SC (864) 568-8940 http://www.clearwaterbiotech.com Lic# 100737 L21-505

Hunter Flanagan Laboratory Manager Confident LIMS
All Rights Reserved
coa.support@confidentlims.com
(866) 506-5866
www.confidentlims.com

This product has been tested by Clearwater Biotech using valid testing methodologies and a quality system as required by state law. Values reported relate only to the product tested. Clearwater Biotech Labs makes no claims as to the efficacy, safety or other risks associated with any detected or non-detected levels of any compounds reported herein. This Certificate shall not be reproduced except in full, without the written approval of Clearwater Biotech.