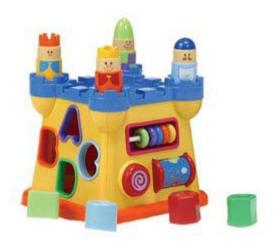

## Infantino Shape Sorting Castle

Model 150-3033

Date Codes: 5349, 6087, 6132 and 0906

The plastic rod with colored beads can come loose allowing the beads to slide off, posing a choking hazard to young children.