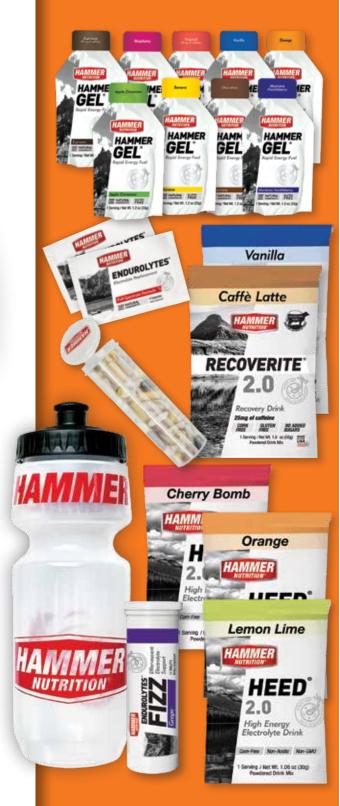

## **Endurolytes**®

Precise electrolyte replenishment

- Full-spectrum formula
- · Rapidly assimilated
- Versatile dosing

120 Capsules 4 Capsules

## **Endurolytes® Fizz**

Effervescent electrolytes

- Encourages steady fluid consumption
- · Virtually free of calories & carbohydrates

· Cola flavor contains 20mg of caffeine per serving

13 Tablet Tube 25 Singles **FLAVORS** Lemon Lime Grapefruit Mango Grape Cola \*Contains caffeine Packable, Portable, and Deliciously Convenient!

#### Hammer Gel®

Real endurance fuel

- Rock-solid sustained energy
- No sugar crash
- Easy to digest, no GI distress

26 Serving Jugs

Single Serving

## **HEED®** Sports Drink 2.0

Non-acidic sports drink

- Sustained energy, no sugar crash
- Reduces cramps
- Buffers lactic acid

| 70 Servings            | 32 Servings          |  |
|------------------------|----------------------|--|
| Single-Serving Packets | Mix or match flavors |  |
|                        | ange ■ Strawberry    |  |