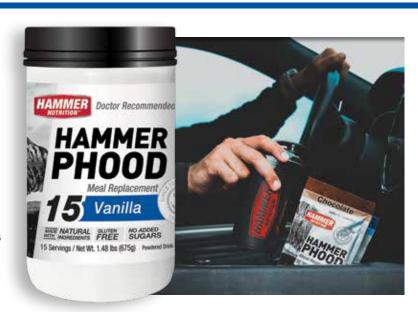

#### Hammer PHOOD

Meal Replacement Drink

- Hunger satisfying
- Reduces cravings
- Supports weight loss

15 Servings Single-serving packets

Chocolate Vanilla

**FLAVORS** 

NO cheap protein

NO added sugars

NO artificial ingredients

NO emulsifiers

NO trans fats

Hammer PHOOD rewrites the book on meal replacement products with its high-protein, high-fat, low-carb composition, and delicious flavor. It's an excellent source of premium protein and healthy plant-based fats for meal replacement and as part of a calorie restriction program. Compared to any other MRP, Hammer PHOOD shines because of what is NOT in it.