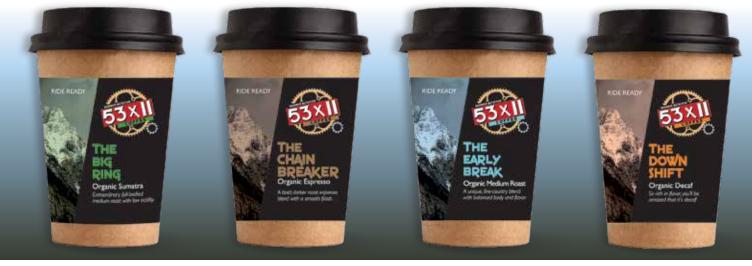

#### 53x11 Coffee

Ride Ready

12 oz Ground 12 oz Whole Bean

"I cannot say enough about the richness combined with a smooth finish." - Online Reviewer

#### **SUMATRA**

100% Sumatra beans from Indonesia produce a full-bodied, rich flavor.

#### **ESPRESSO**

A bold blend for espresso or drip that will bend the cranks and break the chain.

#### MEDIUM ROAST

A bright and nutty blend derived from the beans of five different countries.

#### **DECAE**

Wind down with a smooth cup of our natural waterprocessed decaf. Full-bodied and perfect any time.

View complete product info and pricing online.