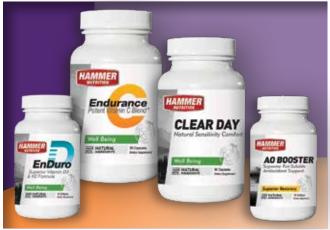

#### **Endurance C**

Potent Vitamin C Blend

- Provides Antioxidant Support
- Helps support the defense system
- Helps reduce aches and soreness

90 Capsules

### **EnDuro D**

Superior Vitamin D<sub>3</sub>+K<sub>2</sub> Formula

- Superior structural health combination
- Offers powerful defense system support
- Helps improve carbohydrate utilization

30 Softgels

## **Clear Day**

No side effects, iust relief

- Reduces seasonal sensitivities
- **Decreases systemic** tenderness and irritations
- Reduces the need for unnatural remedies

90 Capsules

#### **AO Booster**

Supreme Antioxidant Support

- Helps maintain the defense system
- Helps reduce aches and soreness
- New and improved formula –
   Supports oxygen in a soft gel form

30 Softgels