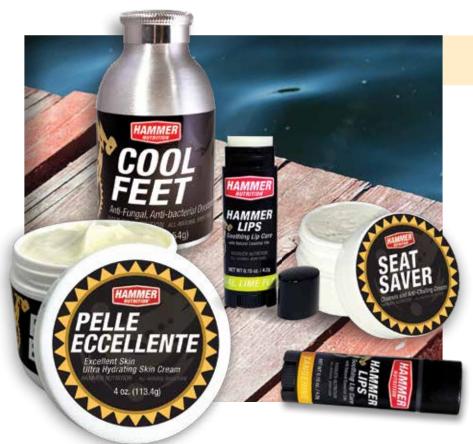

#### **BODY CARE**

#### **Cool Feet**

All-Natural Foot Powder 2.7 oz. or 3g sample

#### **Seat Saver**

Anti-Chafing Chamois Cream 4 oz. or 1/3 oz.

#### Pelle Eccellente

Ultra Hydrating Skin Cream 4 oz. or 1/3 oz.

#### **Hammer Lips**

Soothing Lip Care Contains natural essential oils Tangerine or Lime .15 oz. tube