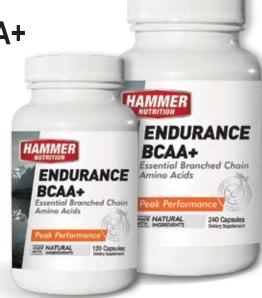

**Endurance BCAA+** 

Targeted amino acid protein

- Delays the perception of fatigue
- Maximizes and improves recovery
- Supports the body's defense system

240 Capsules 120 Capsules

The heart of the Endurance BCAA+ formula is the three branched-chain amino acids (BCAAs) which are known for their role in muscle repair and development, increasing energy levels, and more. Along with additional amino acid support via L-alanine and glutathione, you'll experience enhanced focus and stamina, reduced muscle soreness, and faster gains from your workouts.