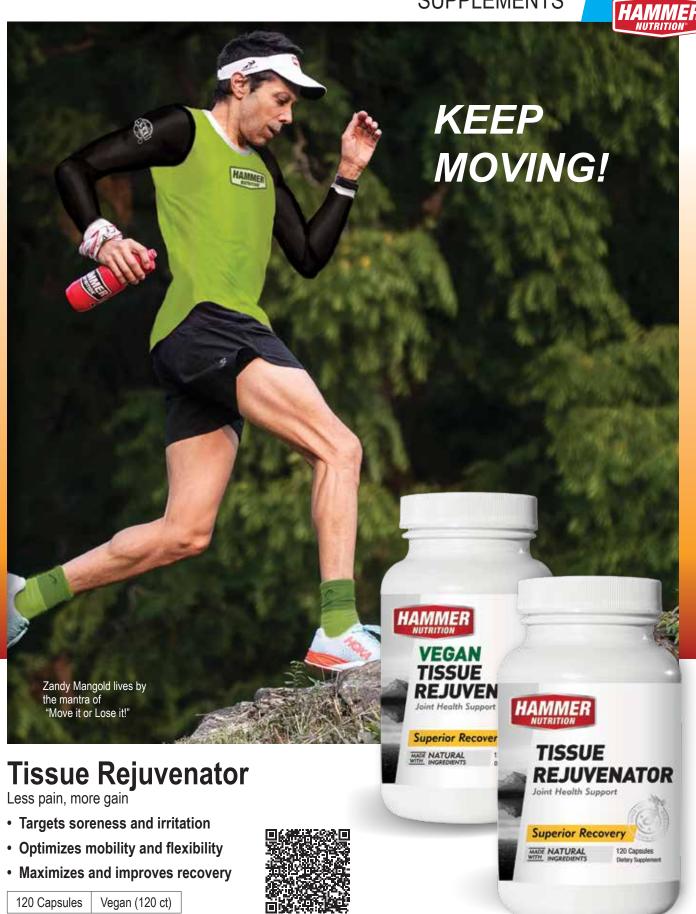

**Endurance BCAA+** 

Targeted amino acid protein

- Delays the perception of fatigue
- Maximizes and improves recovery
- Supports the body's defense system

240 Capsules 120 Capsules

The heart of the Endurance BCAA+ formula is the three branched-chain amino acids (BCAAs) which are known for their role in muscle repair and development, increasing energy levels, and more. Along with additional amino acid support via L-alanine and glutathione, you'll experience enhanced focus and stamina, reduced muscle soreness, and faster gains from your workouts.