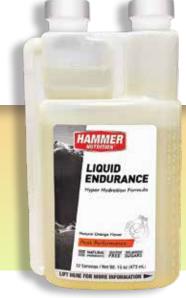

## **Liquid Endurance**

Hyper Hydration Formula

- Increases heat tolerance
- Improves hot weather performance
- Reduces exercise-related dehydration

32 Servings (16 oz)

#### THE ONLY WAY TO "LOAD" WATER!

Safely and effectively prepare your body for heat exposure, minimizing dehydration, and maximizing performance.