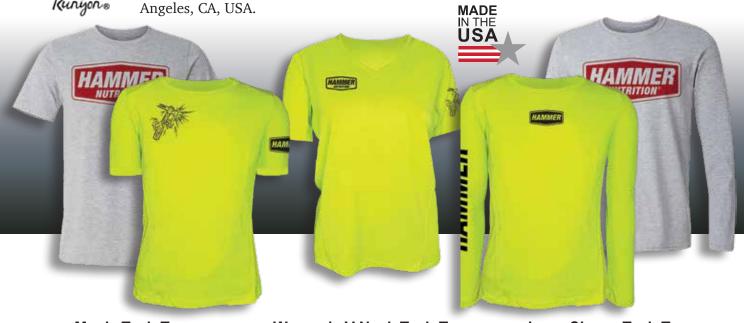

## **RUNYON CANYON RUNNING APPAREL**

Runyon Signature Performance Shirts are lightweight, breathable, and feel like cotton designed to help you stay fresh & cool so you can get dirty. Crafted from 100% moisturewicking, antimicrobial, technical performance fabric that's milled, cut, and sewed in Los

Men's Tech Tee

Women's V-Neck Tech Tee

Long Sleeve Tech Tee