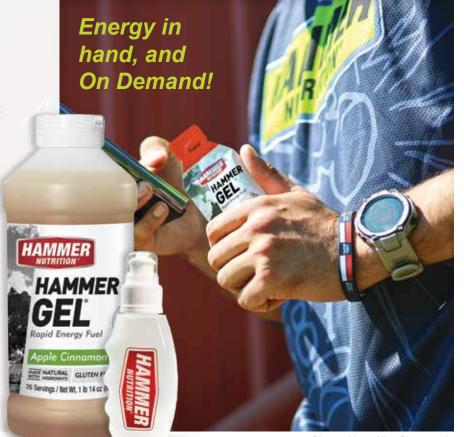

#### Hammer Gel®

Real endurance fuel

- Rock-solid sustained energy
- No sugar crash
- Easy to digest, no GI distress

26 Serving Jugs

Single Serving

#### **FLAVORS**

- Apple Cinnamon
- Banana ■ Tropical\*
- Chocolate
- Espresso\*
- Nocciola
- \* Contains caffeine
- Montana Huckleberry
- Orange
- Vanilla
- Raspberry
- Peanut Butter
- Peanut Butter Chocolate

FREE HAMMER FLASK with every HAMMER GEL JUG purchase

Photos: HouseNine Photography

Unlike other similar-looking products on the market, Hammer Gel's complex carbohydrates, branched-chain amino acids, all-natural ingredients and pH-balancing formula are easily digestible in a convenient, tasty, concentrated form.