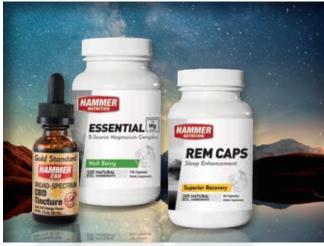

## **Essential Mg**

The undisputed wellness superstar

- · Helps relieve spasms, cramps and tightness
- Supports optimal magnesium levels
- · Helps sleep

Enjoy classic recipes such as Banana Oatmeal Recoverite cookies, and wild salmon with pico de gallo over brown rice and quinoa.

#### REM Caps

Sleep well to live well

- · Helps you fall asleep faster
- Supports deeper sleep
   Reduces aches and
- · Supports the defense system

60 Capsules