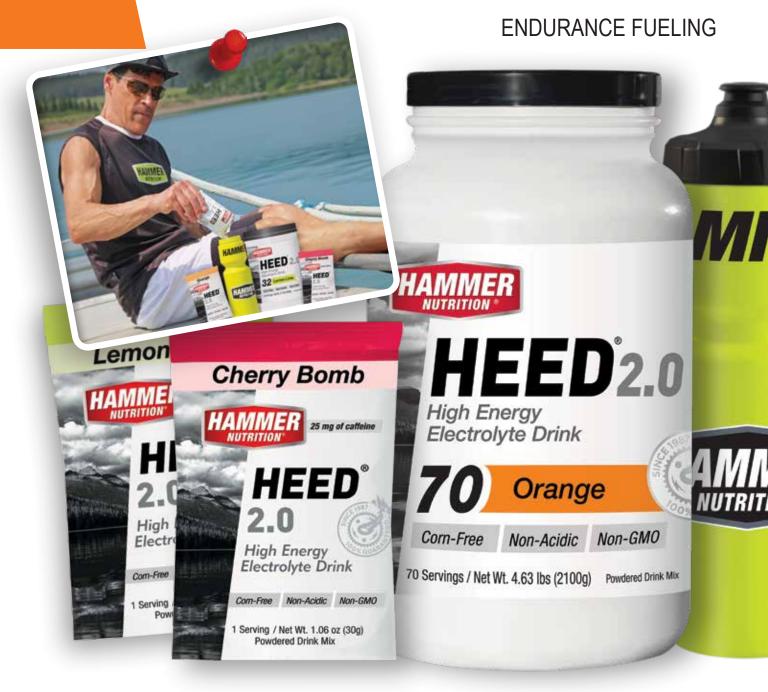

## **HEED®** Sports Drink 2.0

Non-acidic sports drink

- Sustained energy, no sugar crash
- Reduces cramps
- Buffers lactic acid

| 70 Servings            | 32 Servings          |  |
|------------------------|----------------------|--|
| Single-Serving Packets | Mix or match flavors |  |
|                        | ange ■ Strawberry    |  |

HEED is naturally light and refreshing, devoid of artificial ingredients and tooth-decaying citric acid, and complemented by a balanced, full-spectrum electrolyte profile.

Years ago, when countless athletes cried out, "Enough is enough! We want a better sports drink, one that works and actually tastes good!" We listened and delivered. Since that day, HEED continues to be the deliciously healthy and highly effective alternative to the syrupy swill disguised as sports drinks. Containing only beneficial ingredients and no added sugars, HEED is exactly what you want and need!