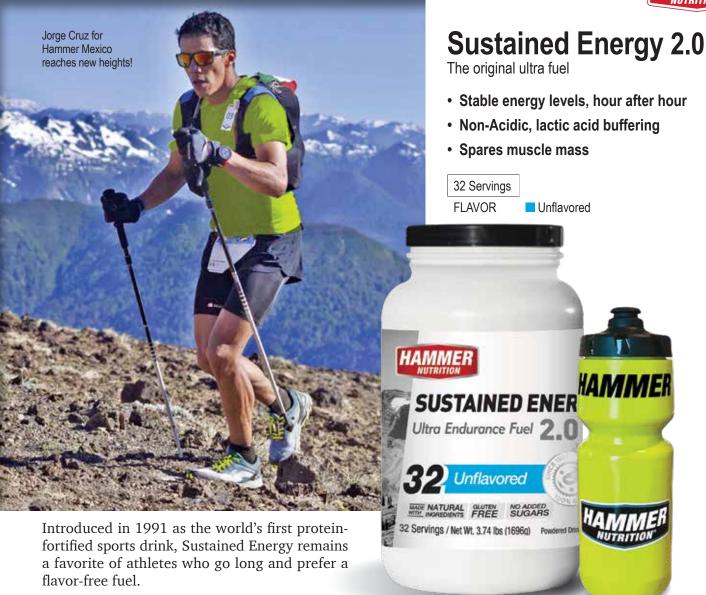

## **HEED®** Sports Drink 2.0

Non-acidic sports drink

- Sustained energy, no sugar crash
- Reduces cramps
- Buffers lactic acid

| 70 Servings            | 32 Servings          |  |
|------------------------|----------------------|--|
| Single-Serving Packets | Mix or match flavors |  |
|                        | ange ■ Strawberry    |  |

HEED is naturally light and refreshing, devoid of artificial ingredients and tooth-decaying citric acid, and complemented by a balanced, full-spectrum electrolyte profile.

Years ago, when countless athletes cried out, "Enough is enough! We want a better sports drink, one that works and actually tastes good!" We listened and delivered. Since that day, HEED continues to be the deliciously healthy and highly effective alternative to the syrupy swill disguised as sports drinks. Containing only beneficial ingredients and no added sugars, HEED is exactly what you want and need!