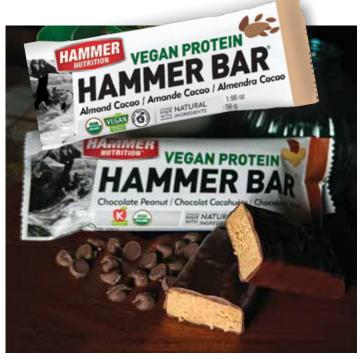

## Vegan Protein Bar

Plant-based, protein-packed

- Satiating and satisfying
- Long-lasting energy
- Delicious flavors

12 Bar Box Single Bar

**FLAVORS** 

Almond Cacao - Savory Flavor

Chocolate Peanut

Read more about Hammerrecommended fueling and hydration protocols in our FREE booklet The 5 Secrets of Success!