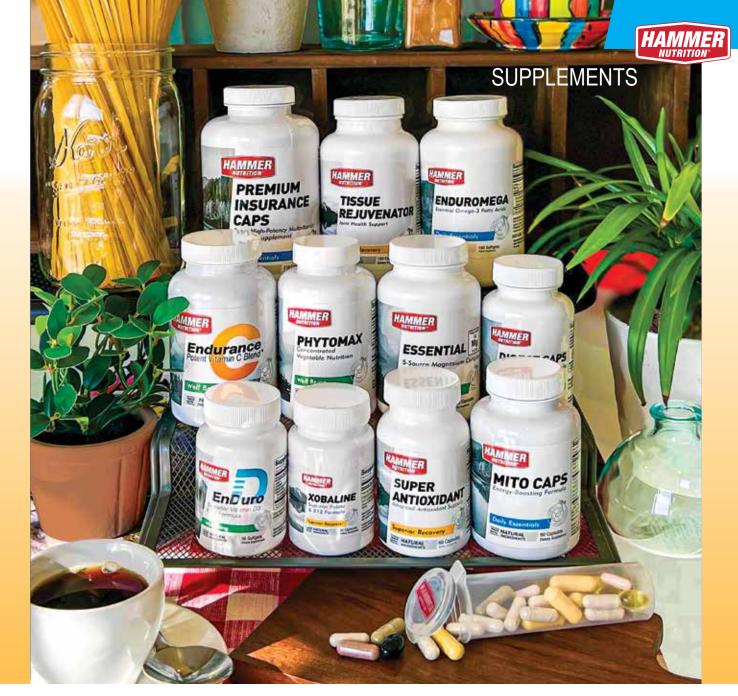

## **Premium Insurance Caps**

**Daily Multivitamin** 

- Supports optimum health
- Boosts energy all day
- Supports the defense system

210 Capsules 120 Capsules

Premium Insurance Caps contains 54 different nutrients, proportionately balanced in each capsule, to support peak health through the rigors of training, competition, and daily life. Instead of a one-sizefits-all, dosages can be tailored to your needs. It fills in nutrient gaps in the daily diet and supplies more significant health benefits than the typical once-daily multivitamin.

## **Phytomax**

Phytonutrient dense superfood

- · One serving equals 5 lbs of whole-food greens
- Boosts energy
- Strengthens the defense system

90 Capsules

Bind and block the fat

- Helps decrease fat accumulation
- · Powerfully assists fat burning
- · Adds healthy dietary fiber

## **Essential Mg**

The undisputed wellness superstar

- · Helps relieve spasms, cramps and tightness
- Supports optimal magnesium levels
- · Helps sleep

Enjoy classic recipes such as Banana Oatmeal Recoverite cookies, and wild salmon with pico de gallo over brown rice and quinoa.

#### Super **Antioxidant**

Superior-level recovery tool

- · Reduces free radical damage
- irritations
- Helps improve focus

60 Capsules