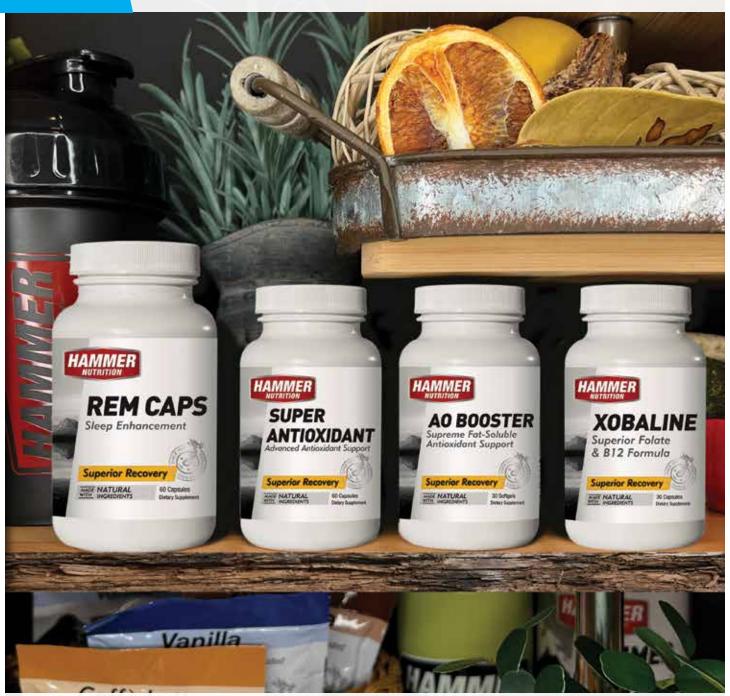

#### REM Caps

Sleep well to live well

- · Helps you fall asleep faster
- Supports deeper sleep
   Reduces aches and
- · Supports the defense system

60 Capsules

#### Super **Antioxidant**

Superior-level recovery tool

- · Reduces free radical damage
- irritations
- Helps improve focus

60 Capsules

#### **AO Booster**

Supreme Antioxidant Support

- Helps maintain the defense system
- Helps reduce aches and soreness
- New and improved formula –
   Supports oxygen in a soft gel form

30 Softgels

#### **Xobaline**

Highest quality nutrients, for next level energy

- · Helps reduce fatigue
- Assists in recovery and restoration
- utilization