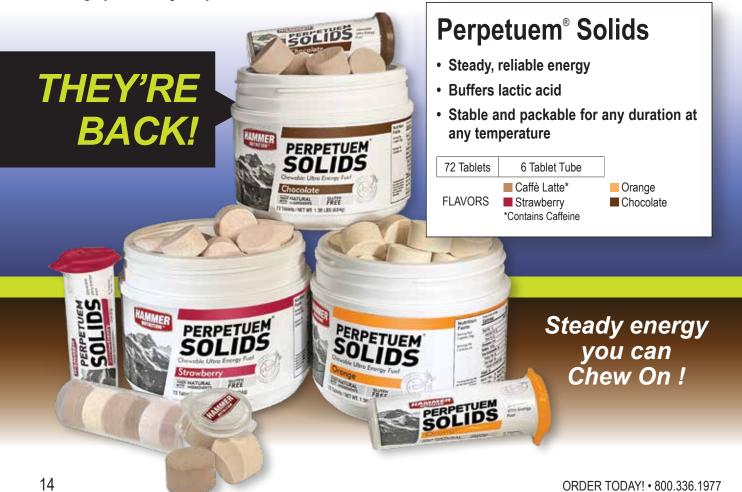

## Perpetuem<sup>®</sup> 2.0

The best, now even better

- New Tapioca formula
- · Steady energy, hour after hour
- · Spares muscle, burns fat

32 Servings | Single Serving | Mix or match flavors |

Flavors | Caffé Latte\* | Chocolate |
Orange | Strawberry

In early 2003, Perpetuem became an official Hammer Nutrition product. Since then, endurance fueling has never been the same and athletes competing in endurance contests of every kind have relied on Perpetuem to thoroughly and successfully fuel their bodies. Even in ultra-extreme competitions or expeditions,

Georgia Daniels has fueling at altitude perfected with Perpetuem. Photo: Brigette Takeuchi.

Perpetuem has proven to be the supreme ultra-fuel, delivering consistent long-lasting energy. Beginning to end, it doesn't matter how long your workouts or races are; you will have all of your caloric needs met thoroughly and completely.

The 7:1 carb to protein ratio is

especially popular with ectomorphic, hyper-metabolic body types who struggle to maintain muscle mass during high volume training but may not efficiently digest or burn fatty acids.