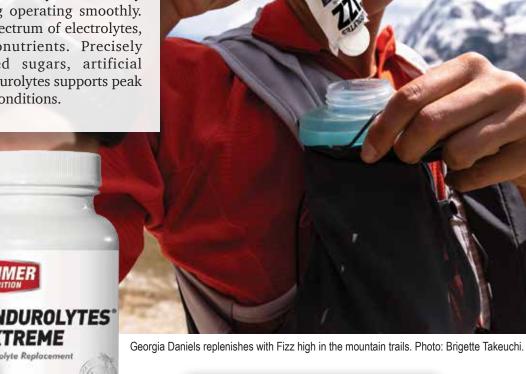

Georgia Daniels has fueling at altitude perfected with Perpetuem. Photo: Brigette Takeuchi.

Perpetuem has proven to be the supreme ultra-fuel, delivering consistent long-lasting energy. Beginning to end, it doesn't matter how long your workouts or races are; you will have all of your caloric needs met thoroughly and completely.