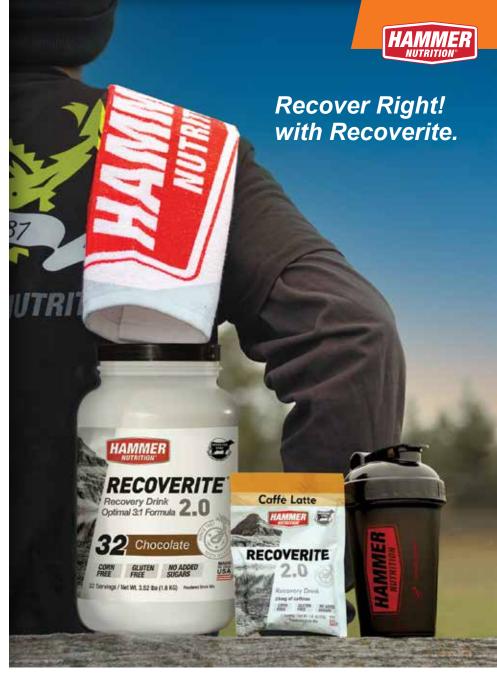

# Make Recoverite part of your immediate post-workout routine.

Recoverite supplies everything your body needs to jump-start the recovery process. It offers easily assimilated complex carbohydrates from maltodextrin and premium protein from whey protein isolate in the 3:1 ratio scientifically proven to speed recovery times. With all the essential nutrients as well as a full spectrum of electrolytes, Recoverite is truly the perfect tool for the job.

#### Recoverite®

Recover Right with Recoverite!

- Restores muscle glycogen
- · Rebuilds muscle strength
- · Reduces soreness & fatigue