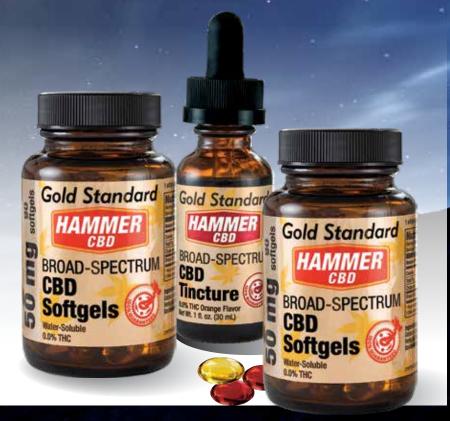

# BROAD SPECTRUM

- 0.0% THC
- Improves sleep quality
- Reduces aches and soreness

## **Softgels**

| 50 mg       |             |
|-------------|-------------|
| 90 softgels | 30 softgels |

#### **Tincture**

| 1500 mg | 750 mg |
|---------|--------|
| 1 oz    | 1 oz   |

| 25 mg       |
|-------------|
| 90 softgels |
| 30 softgels |
| 4 softgels  |