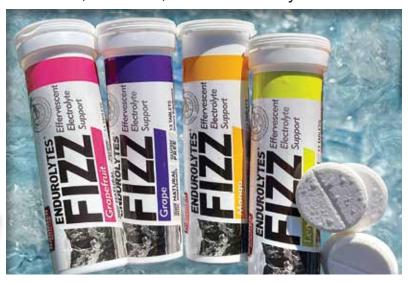

## **Endurolytes® Fizz**

Effervescent electrolytes

- Encourages steady fluid consumption
- · Virtually free of calories & carbohydrates

· Cola flavor contains 20mg of caffeine per serving

13 Tablet Tube 25 Singles **FLAVORS** Lemon Lime Grapefruit Mango Grape Cola \*Contains caffeine Packable, Portable, and Deliciously Convenient!