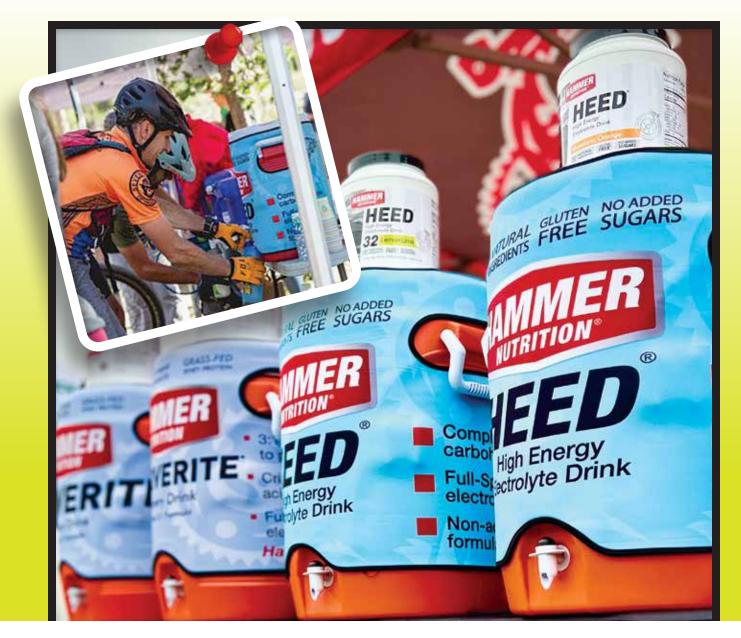

#### HAMMER PRODUCTS DO NOT CONTAIN

- · refined sugars
- · artificial sweeteners
- · excess sodium
- · artificial colors
- · citric acid
- · artificial flavors

Photo: A rider at a Hammer Vietnam event tops up with HEED hydration To-Go!

## **HEED®** Sports Drink 2.0

Non-acidic sports drink

- Sustained energy, no sugar crash
- Reduces cramps
- Buffers lactic acid

| 70 Servings            | 32 Servings          |  |
|------------------------|----------------------|--|
| Single-Serving Packets | Mix or match flavors |  |
|                        | ange ■ Strawberry    |  |

HEED is naturally light and refreshing, devoid of artificial ingredients and tooth-decaying citric acid, and complemented by a balanced, full-spectrum electrolyte profile.

Years ago, when countless athletes cried out, "Enough is enough! We want a better sports drink, one that works and actually tastes good!" We listened and delivered. Since that day, HEED continues to be the deliciously healthy and highly effective alternative to the syrupy swill disguised as sports drinks. Containing only beneficial ingredients and no added sugars, HEED is exactly what you want and need!