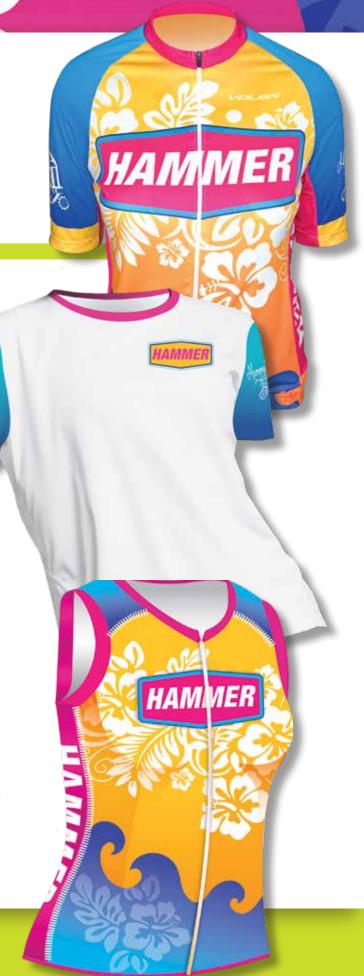

# **TROPIX**

VIEW THE ENTIRE COLLECTION **ONLINE** 

WOMEN'S sizing

## **CYCLING**

- Short Sleeve Jersey
- GeoTherm Long Sleeve Jersey
- Shorts
- Bib Shorts

**CLOTHING AND GEAR** 

# **TROPIX**

VIEW THE ENTIRE **COLLECTION ONLINE** 

## **RUNNING**

- Short Sleeve Shirt
- Long Sleeve Shirt
- Singlet Tank Shirt
- Long Sleeve Thumb Tee

WOMEN'S sizing

## TRIATHLON

- Tri Top
- **Tri Shorts**

WOMEN'S sizing

## **OUTERWEAR**

- **Wind Jacket**
- **Wind Vest**
- Arm Warmers