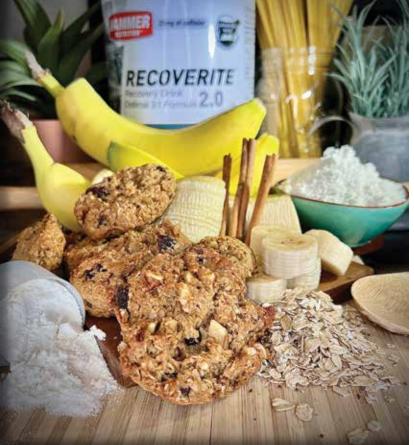

## **Essential Mg**

The undisputed wellness superstar

- · Helps relieve spasms, cramps and tightness
- Supports optimal magnesium levels
- · Helps sleep

Enjoy classic recipes such as Banana Oatmeal Recoverite cookies, and wild salmon with pico de gallo over brown rice and quinoa.