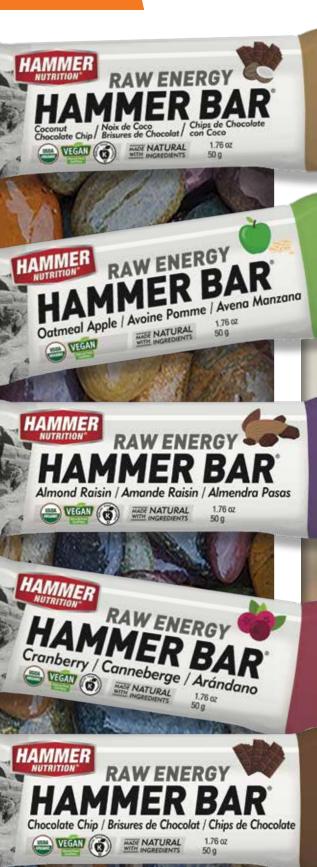

#### Hammer Bar®

Real food, ready to roll

- Reliable, long-lasting energy
- · Packable and easy to eat
- Suitable for all diet types

12 Bar Box Single Bar Mix or match flavors Almond Raisin ■ Chocolate Chip **FLAVORS** Cranberry Coconut Chocolate Chip Oatmeal Apple

A packable, delicious, and nutritious snack anytime!

John Benham IV packs light and packs smart with Hammer Bars alwasy on hand.