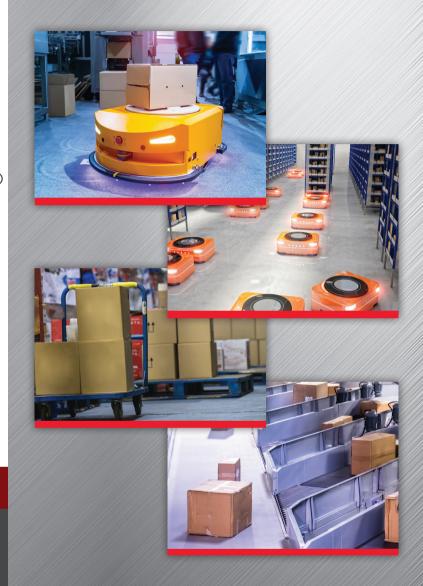

### **Automated**

#### **Applications**

Developing custom solutions for drive wheels, balancing casters, guide wheels, and idler wheels related to:

- Automated Guided Vehicles (AGV)
- Autonomous Mobile Robots (AMR)
- Automated Storage and Retrieval Systems (ASRS)
- Shelves and pick assists
- Automated tugs and towing units
- Collaborative robots

# Manually Operated Applications

Providing the world's largest range of casters and wheels with various braking, fastening, and bearing options available for:

- Conveyors and sorters
- Monorails, cranes, and hoists
- Floor trucks and carts