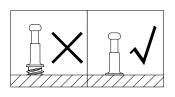

# WHAL'S N THE BOX

Philips screwdriverr

Slotted screwdriver

Wood Drill Drill

Pencil H

Hammer

Tools Required (Not included)

- $\cdot$  Gently screw cam bolts(A) into panels(1,2).
- · Stick parts(Q) on panels(1,2) as shown.