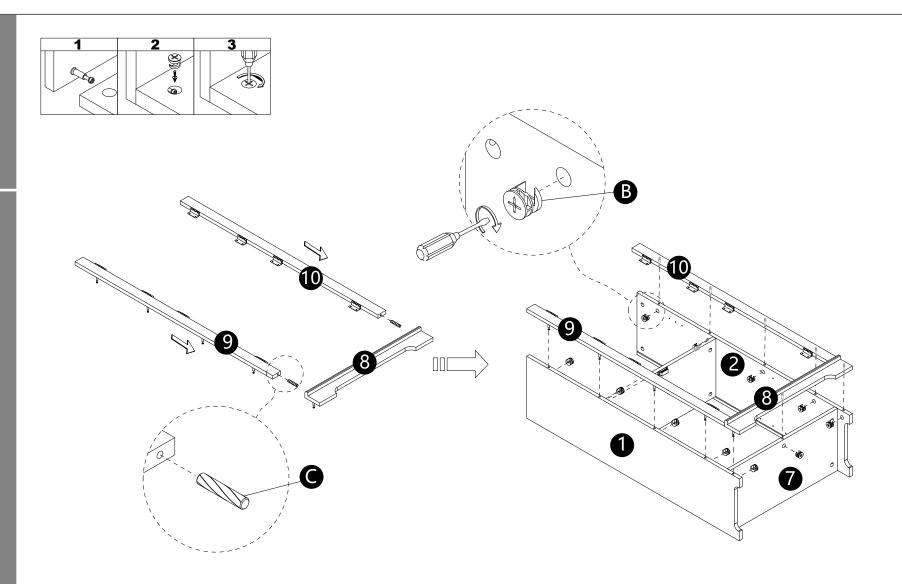

- · Attach parts(Q) to panels(9,10) with screws(D).
- · Gently screw cam bolts(A) into panels(9,10,11).

- Insert dowels(C) into panels(9,10), then attach panels(9,10) to panel(8).
  Attach panels(8,9,10) to panels(1,2,7).
  Insert and secure cam locks(B) to panels(1,2,7) to lock it.