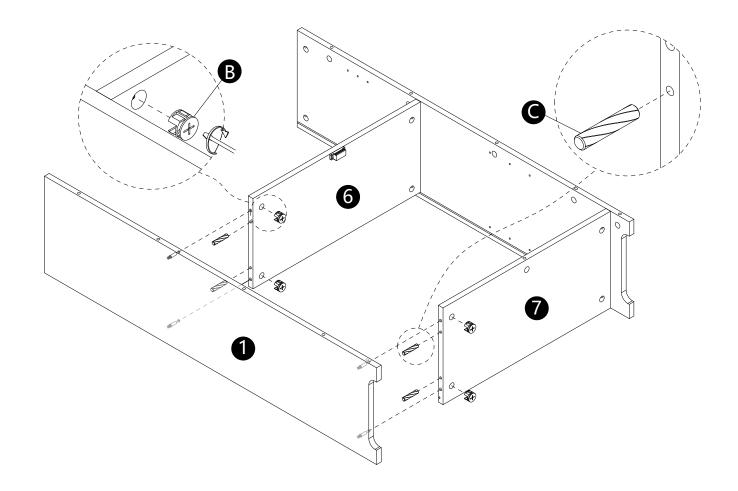

- Attach part(J) to panel(6) with screws(I).
  Insert dowel(C) into panels(6,7).
- · Attach panels(6,7) to panel(2).
- · Insert and secure cam locks(B) to panels(6,7) to lock it.

- $\cdot$  Insert dowels(C) into panels(6,7).
- · Attach panel(1) to panels(6,7).
- · Insert and secure cam locks(B) to panels(6,7) to lock it.