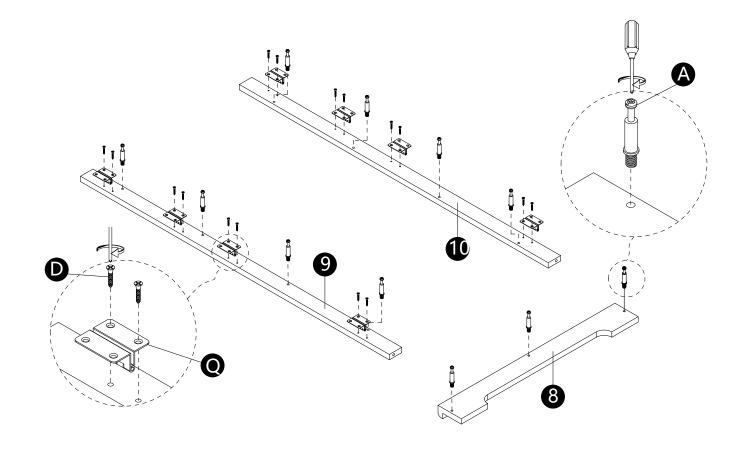

- · Attach parts(Q) to panels(9,10) with screws(D).
- · Gently screw cam bolts(A) into panels(9,10,11).

- Insert dowels(C) into panels(9,10), then attach panels(9,10) to panel(8).
  Attach panels(8,9,10) to panels(1,2,7).
  Insert and secure cam locks(B) to panels(1,2,7) to lock it.