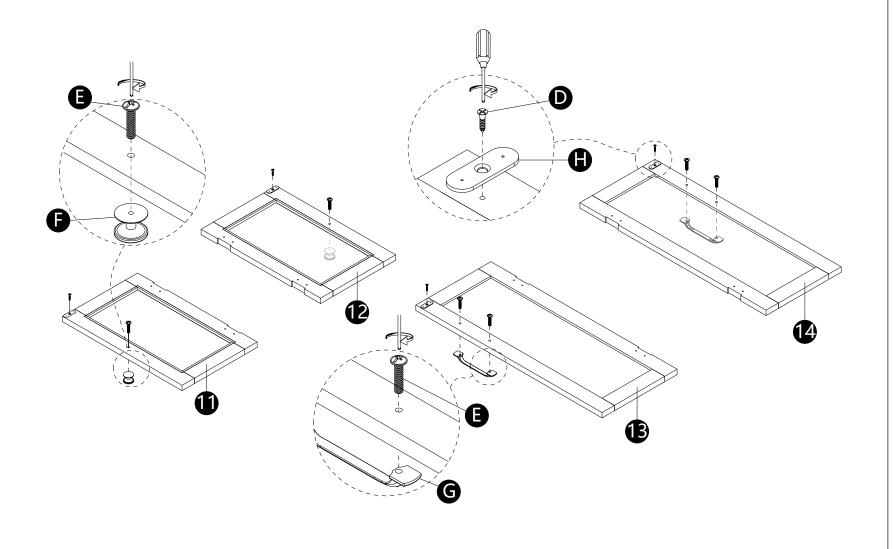

· Insert the shelf supports(N) at the desired level and place the adjustable shelves(5) onto the shelf supports.

- · Attach parts(H) to panels(11,12,13,14) with screws(D).
- Attach parts(F) to panels(11,12) with bolts(E).
  Attach parts(G) to panels(13,14) with bolts(E).

· Attach panels(11,12,13,14) to panels(9,10) with screws(D).