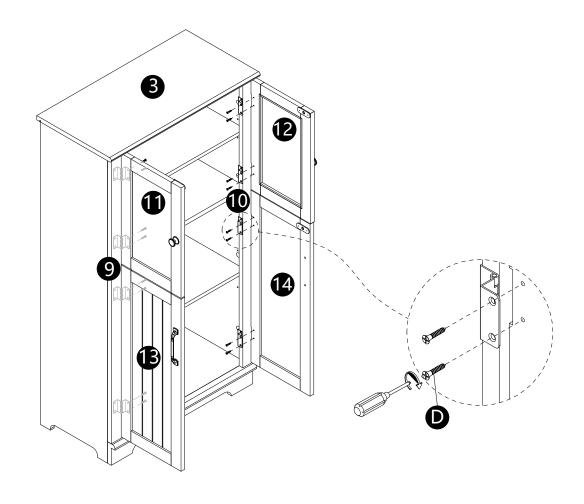

· Insert the shelf supports(N) at the desired level and place the adjustable shelves(5) onto the shelf supports.

- · Attach parts(H) to panels(11,12,13,14) with screws(D).
- Attach parts(F) to panels(11,12) with bolts(E).
  Attach parts(G) to panels(13,14) with bolts(E).

· Attach panels(11,12,13,14) to panels(9,10) with screws(D).