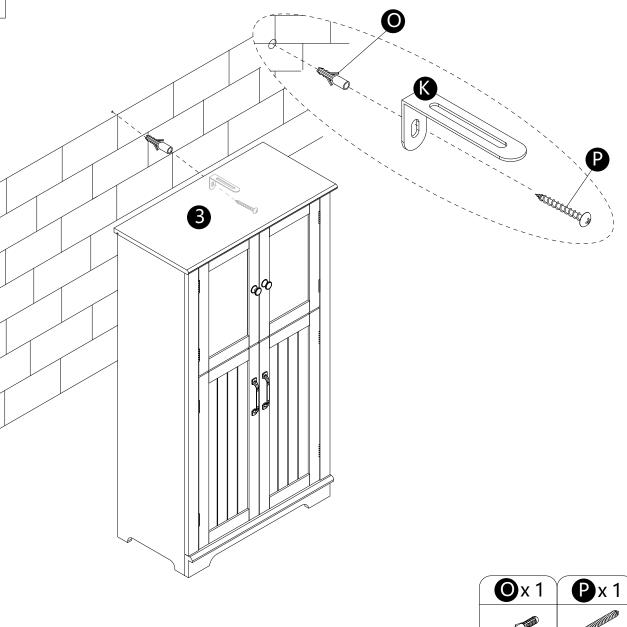

### Note:

We recommend it to be fixed to the wall to prevent the furniture from tipping over. Wall anchor and hardware are included in the package.

Please make sure hardware is suitable for your walls before installation, as different wall materials may require different types of anchors.