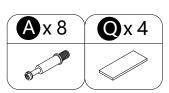

# WHAL'S N THE BOX

Philips screwdriverr

Slotted screwdriver

Wood Drill Drill

Pencil H

Hammer

Tools Required (Not included)

- $\cdot$  Gently screw cam bolts(A) into panels(1,2).
- · Stick parts(Q) on panels(1,2) as shown.