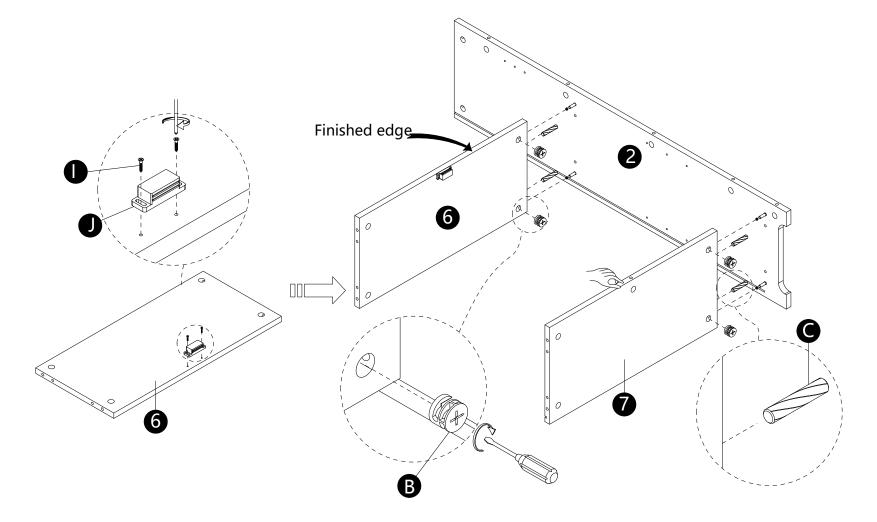

- Attach part(J) to panel(6) with screws(I).
  Insert dowel(C) into panels(6,7).
- · Attach panels(6,7) to panel(2).
- · Insert and secure cam locks(B) to panels(6,7) to lock it.

- $\cdot$  Insert dowels(C) into panels(6,7).
- · Attach panel(1) to panels(6,7).
- · Insert and secure cam locks(B) to panels(6,7) to lock it.