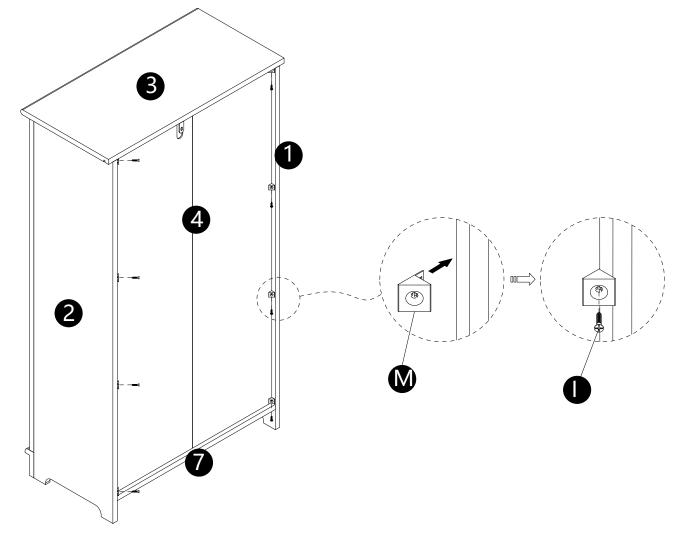

·Carefully insert panel(4) into the slot of panels(1,2,7).

- · Gently screw cam bolts(A) into panel(3).
- · Attach magnetic catch(J) to panel(3) with screws(I).· Attach L-iron(K) to panel(3) with screw(L).

- $\cdot$  Insert dowels(C) into panels(1,2,9,10).
- $\cdot$  Attach panel(3) to panels(1,2,9,10).
- · Insert and secure cam locks(B) to panels(1,2) to lock it.

 $\cdot$  Secure parts(M) with screws(I).