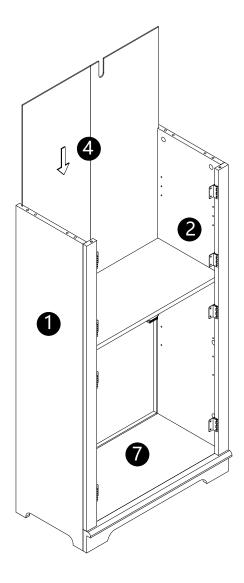

- Attach part(J) to panel(6) with screws(I).
  Insert dowel(C) into panels(6,7).
- · Attach panels(6,7) to panel(2).
- · Insert and secure cam locks(B) to panels(6,7) to lock it.

- $\cdot$  Insert dowels(C) into panels(6,7).
- · Attach panel(1) to panels(6,7).
- · Insert and secure cam locks(B) to panels(6,7) to lock it.

·Carefully insert panel(4) into the slot of panels(1,2,7).

- · Gently screw cam bolts(A) into panel(3).
- · Attach magnetic catch(J) to panel(3) with screws(I).· Attach L-iron(K) to panel(3) with screw(L).