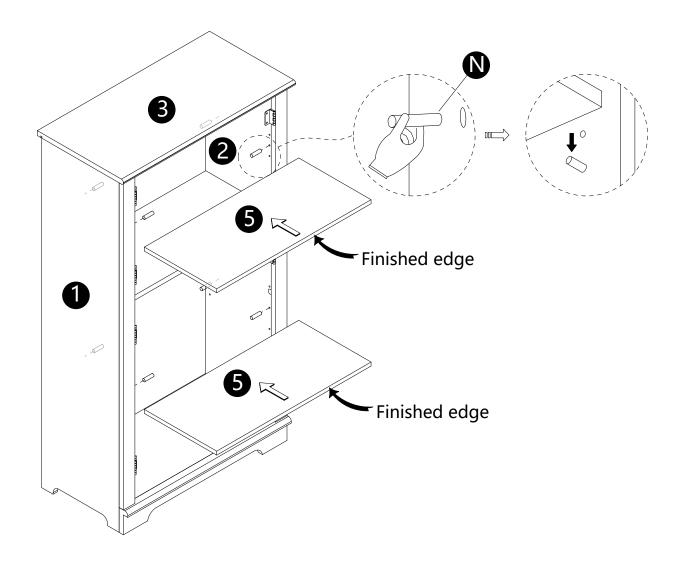

· Insert the shelf supports(N) at the desired level and place the adjustable shelves(5) onto the shelf supports.

- · Attach parts(H) to panels(11,12,13,14) with screws(D).
- Attach parts(F) to panels(11,12) with bolts(E).
  Attach parts(G) to panels(13,14) with bolts(E).