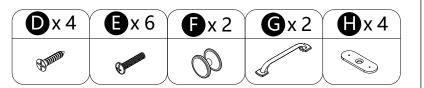

· Insert the shelf supports(N) at the desired level and place the adjustable shelves(5) onto the shelf supports.

- · Attach parts(H) to panels(11,12,13,14) with screws(D).
- Attach parts(F) to panels(11,12) with bolts(E).
  Attach parts(G) to panels(13,14) with bolts(E).

· Attach panels(11,12,13,14) to panels(9,10) with screws(D).