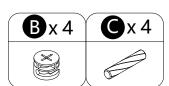

- Attach part(J) to panel(6) with screws(I).
  Insert dowel(C) into panels(6,7).
- · Attach panels(6,7) to panel(2).
- · Insert and secure cam locks(B) to panels(6,7) to lock it.

- $\cdot$  Insert dowels(C) into panels(6,7).
- · Attach panel(1) to panels(6,7).
- · Insert and secure cam locks(B) to panels(6,7) to lock it.