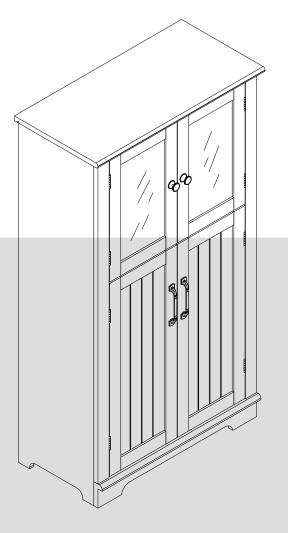

# **Assembly Instructions**

MODEL W18N4064W



IMPORTANT: Please read this manual carefully before beginning assembly of this product. Keep this manual for future reference.

★ Thank you for choosing our products,please read the instructions carefully before installation,and please keep the instructions properly

#### Tips and tricks

- 1.Do not attempt to move this furniture without first removing all equipment
- 2.Death or serious injury may occur when children climb on audio and/or video equipment furniture. A remote control or toys placed on the furnishing may encourage a child to climb on the furnishing and as a result the furnishing may tip over onto the child.
- 3.Please contact us using the details shown for further advice
- △ **WARNING** If any parts are missing or damaged, do not return the damaged item to your dealer; cont