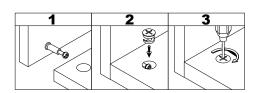

- Attach part(J) to panel(6) with screws(I).
  Insert dowel(C) into panels(6,7).
- · Attach panels(6,7) to panel(2).
- · Insert and secure cam locks(B) to panels(6,7) to lock it.

- $\cdot$  Insert dowels(C) into panels(6,7).
- · Attach panel(1) to panels(6,7).
- · Insert and secure cam locks(B) to panels(6,7) to lock it.