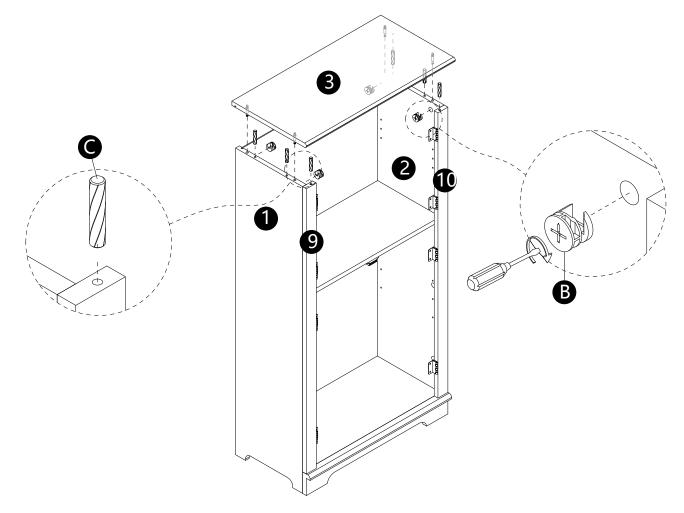

# WHAL'S N THE BOX

Philips screwdriverr

Slotted screwdriver

Wood Drill Drill

Pencil H

Hammer

Tools Required (Not included)

- $\cdot$  Gently screw cam bolts(A) into panels(1,2).
- · Stick parts(Q) on panels(1,2) as shown.

- Attach part(J) to panel(6) with screws(I).
  Insert dowel(C) into panels(6,7).
- · Attach panels(6,7) to panel(2).
- · Insert and secure cam locks(B) to panels(6,7) to lock it.

- $\cdot$  Insert dowels(C) into panels(6,7).
- · Attach panel(1) to panels(6,7).
- · Insert and secure cam locks(B) to panels(6,7) to lock it.

- · Attach parts(Q) to panels(9,10) with screws(D).
- · Gently screw cam bolts(A) into panels(9,10,11).

- Insert dowels(C) into panels(9,10), then attach panels(9,10) to panel(8).
  Attach panels(8,9,10) to panels(1,2,7).
  Insert and secure cam locks(B) to panels(1,2,7) to lock it.