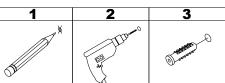

# WHAL'S N THE BOX

Philips screwdriverr

Slotted screwdriver

Wood Drill Drill

Pencil H

Hammer

Tools Required (Not included)

- $\cdot$  Gently screw cam bolts(A) into panels(1,2).
- · Stick parts(Q) on panels(1,2) as shown.