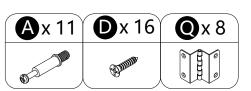

- · Attach parts(Q) to panels(9,10) with screws(D).
- · Gently screw cam bolts(A) into panels(9,10,11).

- Insert dowels(C) into panels(9,10), then attach panels(9,10) to panel(8).
  Attach panels(8,9,10) to panels(1,2,7).
  Insert and secure cam locks(B) to panels(1,2,7) to lock it.