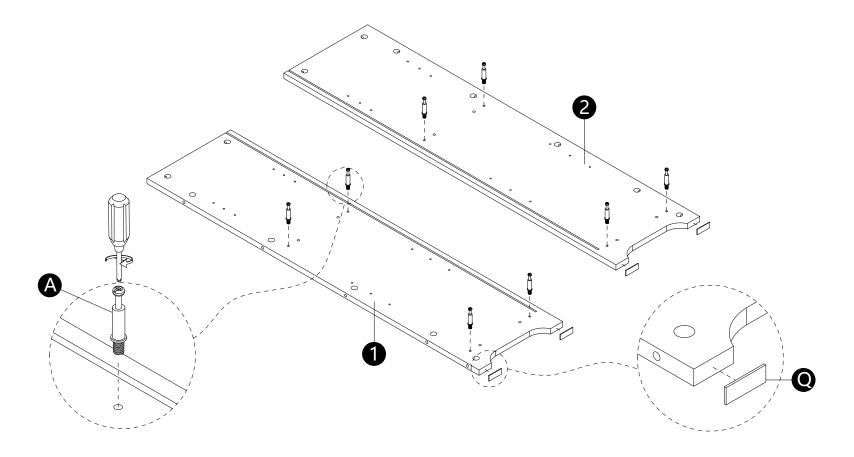

# WHAL'S N THE BOX

Philips screwdriverr

Slotted screwdriver

Wood Drill Drill

Pencil H

Hammer

Tools Required (Not included)

- $\cdot$  Gently screw cam bolts(A) into panels(1,2).
- · Stick parts(Q) on panels(1,2) as shown.