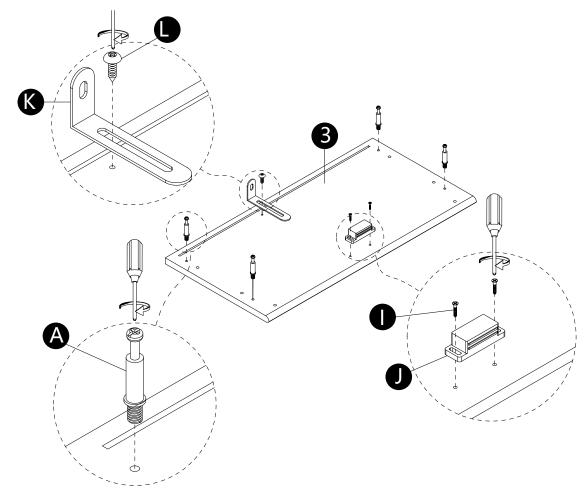

·Carefully insert panel(4) into the slot of panels(1,2,7).

- · Gently screw cam bolts(A) into panel(3).
- · Attach magnetic catch(J) to panel(3) with screws(I).· Attach L-iron(K) to panel(3) with screw(L).