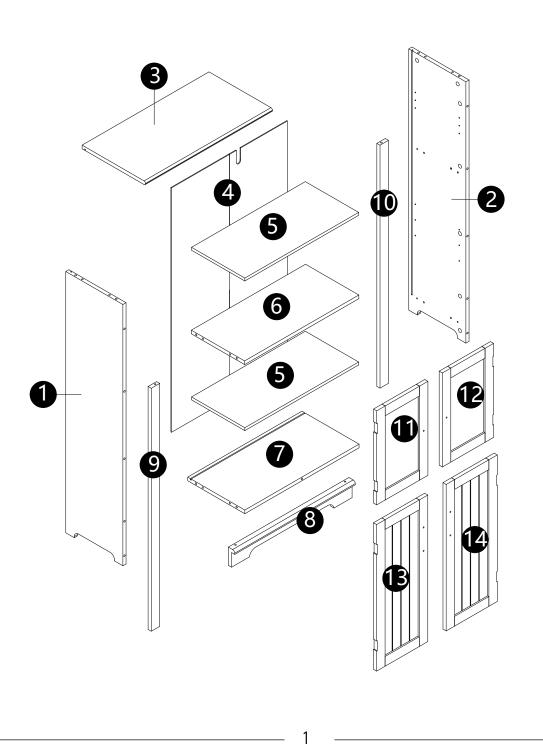

# WHAL'S N THE BOX

Philips screwdriverr

Slotted screwdriver

Wood Drill Drill

Pencil H

Hammer

Tools Required (Not included)

- $\cdot$  Gently screw cam bolts(A) into panels(1,2).
- · Stick parts(Q) on panels(1,2) as shown.

- Attach part(J) to panel(6) with screws(I).
  Insert dowel(C) into panels(6,7).
- · Attach panels(6,7) to panel(2).
- · Insert and secure cam locks(B) to panels(6,7) to lock it.

- $\cdot$  Insert dowels(C) into panels(6,7).
- · Attach panel(1) to panels(6,7).
- · Insert and secure cam locks(B) to panels(6,7) to lock it.

- · Attach parts(Q) to panels(9,10) with screws(D).
- · Gently screw cam bolts(A) into panels(9,10,11).

- Insert dowels(C) into panels(9,10), then attach panels(9,10) to panel(8).
  Attach panels(8,9,10) to panels(1,2,7).
  Insert and secure cam locks(B) to panels(1,2,7) to lock it.

·Carefully insert panel(4) into the slot of panels(1,2,7).

- · Gently screw cam bolts(A) into panel(3).
- · Attach magnetic catch(J) to panel(3) with screws(I).· Attach L-iron(K) to panel(3) with screw(L).

- $\cdot$  Insert dowels(C) into panels(1,2,9,10).
- $\cdot$  Attach panel(3) to panels(1,2,9,10).
- · Insert and secure cam locks(B) to panels(1,2) to lock it.

 $\cdot$  Secure parts(M) with screws(I).

· Insert the shelf supports(N) at the desired level and place the adjustable shelves(5) onto the shelf supports.

- · Attach parts(H) to panels(11,12,13,14) with screws(D).
- Attach parts(F) to panels(11,12) with bolts(E).
  Attach parts(G) to panels(13,14) with bolts(E).

· Attach panels(11,12,13,14) to panels(9,10) with screws(D).