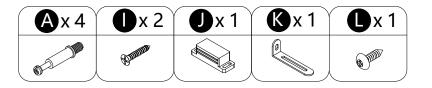

·Carefully insert panel(4) into the slot of panels(1,2,7).

- · Gently screw cam bolts(A) into panel(3).
- · Attach magnetic catch(J) to panel(3) with screws(I).· Attach L-iron(K) to panel(3) with screw(L).