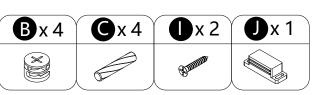

- Attach part(J) to panel(6) with screws(I).
  Insert dowel(C) into panels(6,7).
- · Attach panels(6,7) to panel(2).
- · Insert and secure cam locks(B) to panels(6,7) to lock it.

- $\cdot$  Insert dowels(C) into panels(6,7).
- · Attach panel(1) to panels(6,7).
- · Insert and secure cam locks(B) to panels(6,7) to lock it.