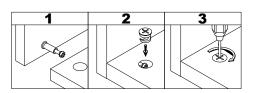

# WHAL'S N THE BOX

Philips screwdriverr

Slotted screwdriver

Wood Drill Drill

Pencil H

Hammer

Tools Required (Not included)

- $\cdot$  Gently screw cam bolts(A) into panels(1,2).
- · Stick parts(Q) on panels(1,2) as shown.