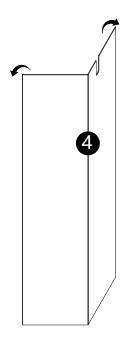

·Carefully insert panel(4) into the slot of panels(1,2,7).

- · Gently screw cam bolts(A) into panel(3).
- · Attach magnetic catch(J) to panel(3) with screws(I).· Attach L-iron(K) to panel(3) with screw(L).