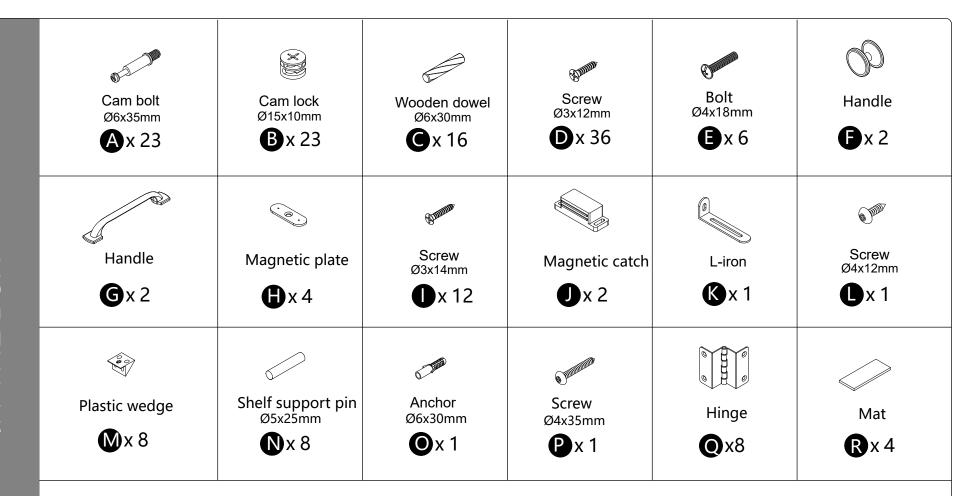

# WHAL'S N THE BOX

Philips screwdriverr

Slotted screwdriver

Wood Drill Drill

Pencil H

Hammer

Tools Required (Not included)

- $\cdot$  Gently screw cam bolts(A) into panels(1,2).
- · Stick parts(Q) on panels(1,2) as shown.

- Attach part(J) to panel(6) with screws(I).
  Insert dowel(C) into panels(6,7).
- · Attach panels(6,7) to panel(2).
- · Insert and secure cam locks(B) to panels(6,7) to lock it.

- $\cdot$  Insert dowels(C) into panels(6,7).
- · Attach panel(1) to panels(6,7).
- · Insert and secure cam locks(B) to panels(6,7) to lock it.

- · Attach parts(Q) to panels(9,10) with screws(D).
- · Gently screw cam bolts(A) into panels(9,10,11).

- Insert dowels(C) into panels(9,10), then attach panels(9,10) to panel(8).
  Attach panels(8,9,10) to panels(1,2,7).
  Insert and secure cam locks(B) to panels(1,2,7) to lock it.

·Carefully insert panel(4) into the slot of panels(1,2,7).

- · Gently screw cam bolts(A) into panel(3).
- · Attach magnetic catch(J) to panel(3) with screws(I).· Attach L-iron(K) to panel(3) with screw(L).

- $\cdot$  Insert dowels(C) into panels(1,2,9,10).
- $\cdot$  Attach panel(3) to panels(1,2,9,10).
- · Insert and secure cam locks(B) to panels(1,2) to lock it.

 $\cdot$  Secure parts(M) with screws(I).

· Insert the shelf supports(N) at the desired level and place the adjustable shelves(5) onto the shelf supports.

- · Attach parts(H) to panels(11,12,13,14) with screws(D).
- Attach parts(F) to panels(11,12) with bolts(E).
  Attach parts(G) to panels(13,14) with bolts(E).

· Attach panels(11,12,13,14) to panels(9,10) with screws(D).