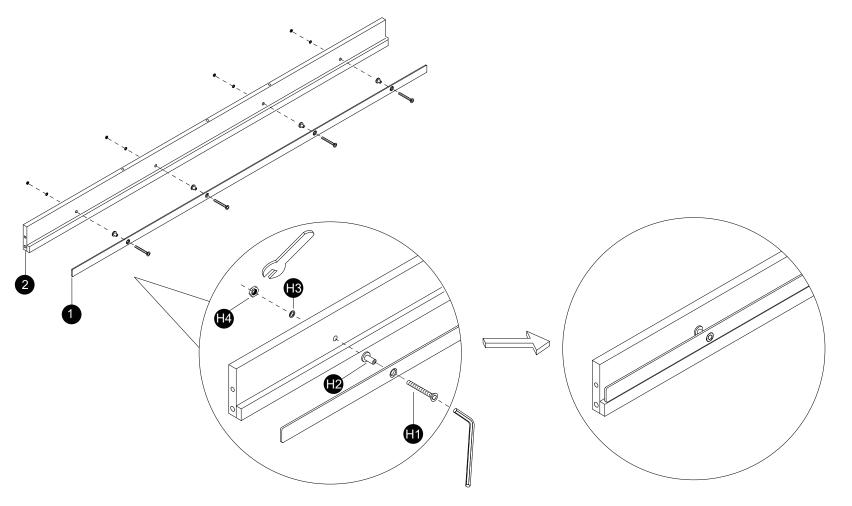

Esta ilustración muestra como funciona el sistema de fijación de leva.

Cette illustration montre comment le système de fixation de la CAME fonctionne

Screw part(H) to panels(1,2) using part(L,M).

attach panels(2,3,4,5,6) to panel(7),