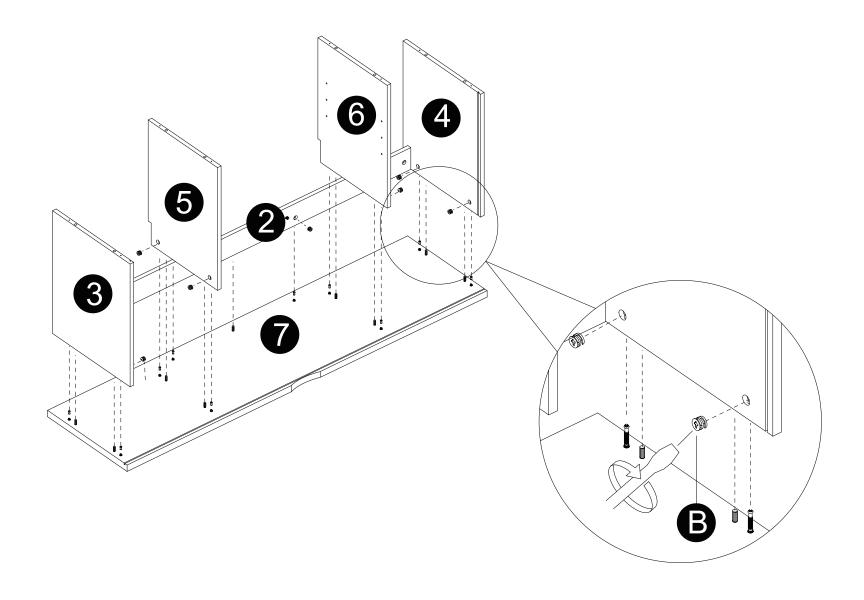

Esta ilustración muestra como funciona el sistema de fijación de leva.

Cette illustration montre comment le système de fixation de la CAME fonctionne

Screw part(H) to panels(1,2) using part(L,M).

attach panels(2,3,4,5,6) to panel(7),

Insert and secure cam lock(B) to panel (2,3,4,5,6) to lock it.

Secure cam bolts(A) into top panel(10)

Insert dowels(C)into panel(10), then attach panels(11,12,13) to panel(10), Insert and secure cam lock(B) to panel (11,12,13) to lock it. Secure pins(I) to panels (11,12,13)