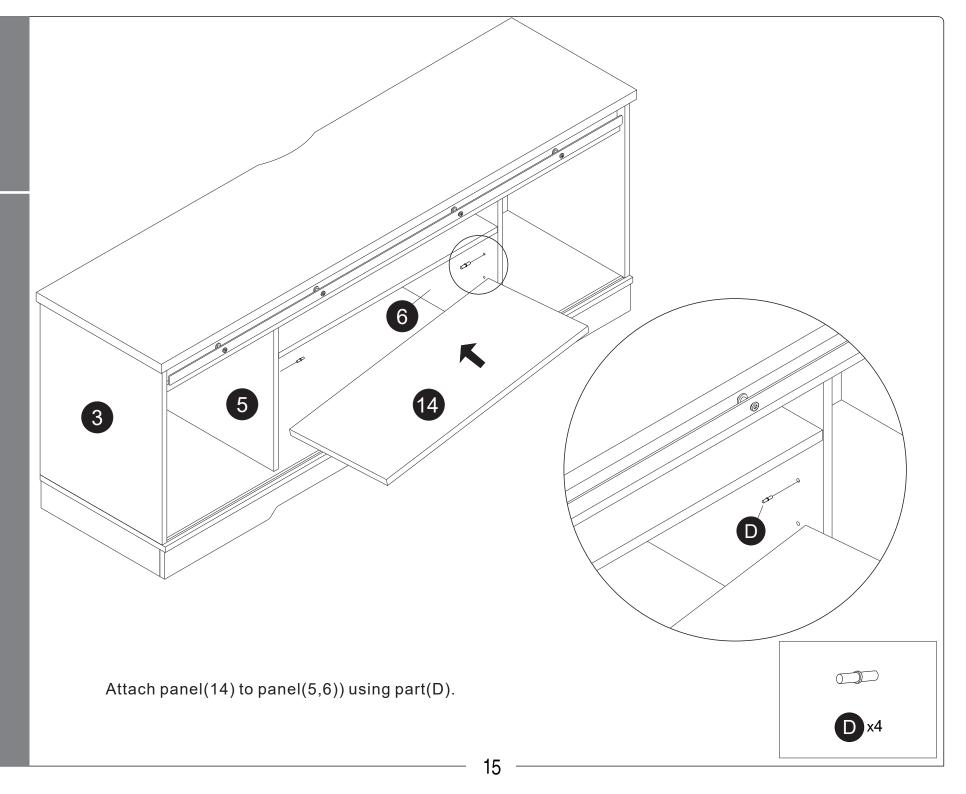

Insert and secure cam lock(B) to panel (2,3,4,5,6) to lock it.

Secure cam bolts(A) into top panel(10)

Insert dowels(C)into panel(10), then attach panels(11,12,13) to panel(10), Insert and secure cam lock(B) to panel (11,12,13) to lock it. Secure pins(I) to panels (11,12,13)