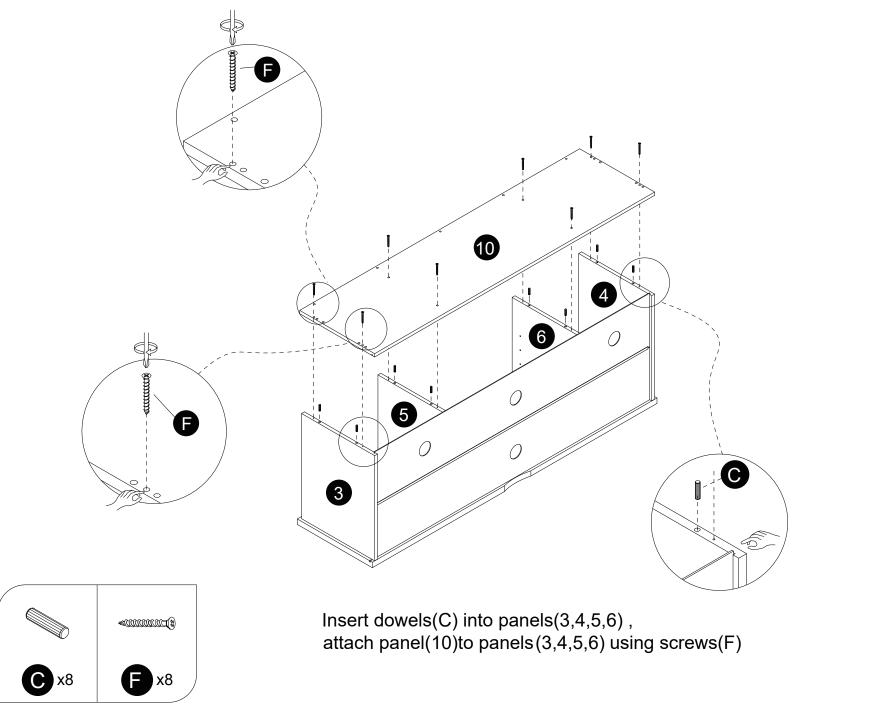

Insert and secure cam lock(B) to panel (2,3,4,5,6) to lock it.

Secure cam bolts(A) into top panel(10)

Insert dowels(C)into panel(10), then attach panels(11,12,13) to panel(10), Insert and secure cam lock(B) to panel (11,12,13) to lock it. Secure pins(I) to panels (11,12,13)