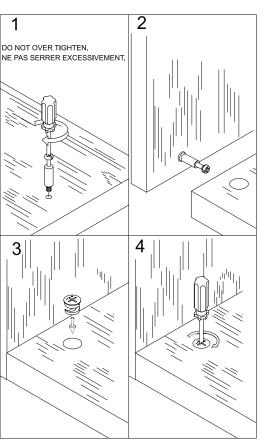

⚠ **AVVERTENZA:** Sse mancano o sono danneggiate parti, non restituire l'elemento danneggiato al rivenditore; Contattare il Servizio Clienti. Non utilizzare mai parti danneggiate!

This illustration shows how the CAM fastening system works.

Esta ilustración muestra como funciona el sistema de fijación de leva.

Cette illustration montre comment le système de fixation de la CAME fonctionne

Screw part(H) to panels(1,2) using part(L,M).

attach panels(2,3,4,5,6) to panel(7),