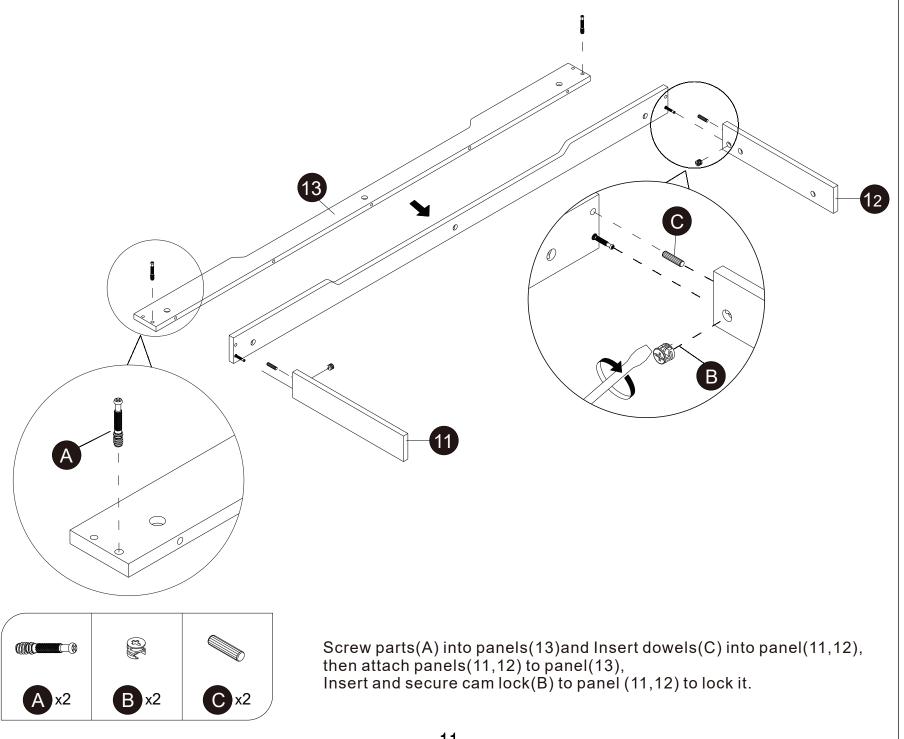

Insert and secure cam lock(B) to panel (2,3,4,5,6) to lock it.

Secure cam bolts(A) into top panel(10)

Insert dowels(C)into panel(10), then attach panels(11,12,13) to panel(10), Insert and secure cam lock(B) to panel (11,12,13) to lock it. Secure pins(I) to panels (11,12,13)