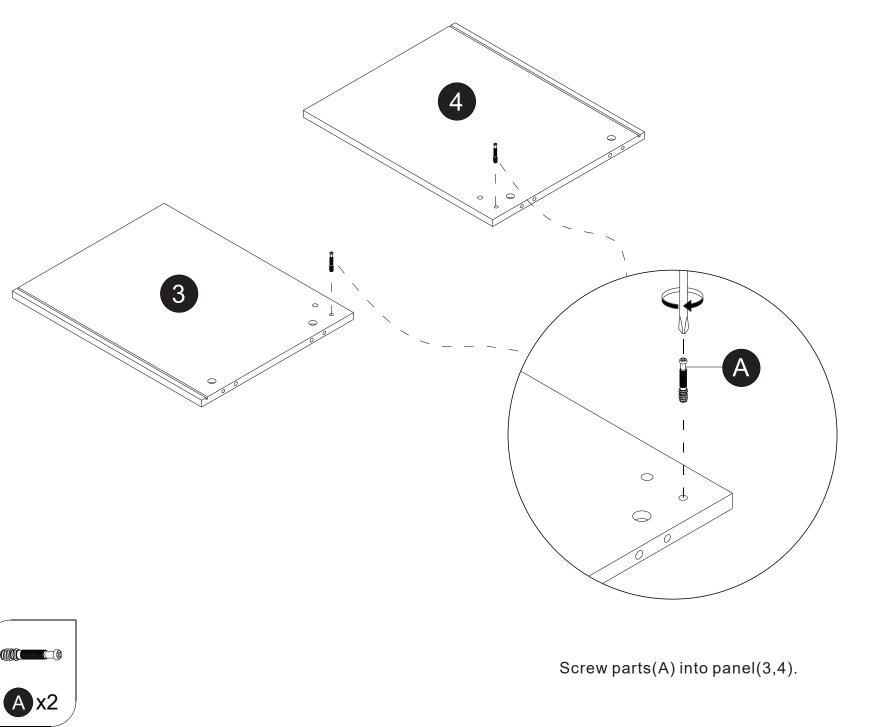

i lesioni quando i bambini salgono su mobili per arredamento audio e/o video. Un telecomando
  o i giocattoli messi sull'arredamento possono incoraggiare un bambino ad arrampicarsi sull'arredamento, e di conseguenza
  l'arredamento può piegarsi sul bambino.
- 3. Vi preghiamo di contattarci utilizzando i dettagli mostrati per ulteriori consigli

⚠ **AVVERTENZA:** Sse mancano o sono danneggiate parti, non restituire l'elemento danneggiato al rivenditore; Contattare il Servizio Clienti. Non utilizzare mai parti danneggiate!





This illustration shows how the CAM fastening system works.

Esta ilustración muestra como funciona el sistema de fijación de leva.

Cette illustration montre comment le système de fixation de la CAME fonctionne









Screw part(H) to panels(1,2) using part(L,M).













attach panels(2,3,4,5,6) to panel(7),

Insert and secure cam lock(B) to panel (2,3,4,5,6) to lock it.









Secure cam bolts(A) into top panel(10)







Insert dowels(C)into panel(10), then attach panels(11,12,13) to panel(10), Insert and secure cam lock(B) to panel (11,12,13) to lock it. Secure pins(I) to panels (11,12,13)









After installing the doors (15, 16) in position, adjust door height and leveling, then fix screws tight and slide doors (15, 16) into designated area.

To prevent TV cabinet from toppling, install the parts (o).



| Dear | custo | mer: |
|------|-------|------|
|------|-------|------|

Thanks for your purchase in our store. Any questions, please contact us via **Support @ s-wampat.com**with below details:

1.Purchase platform & order number

2.