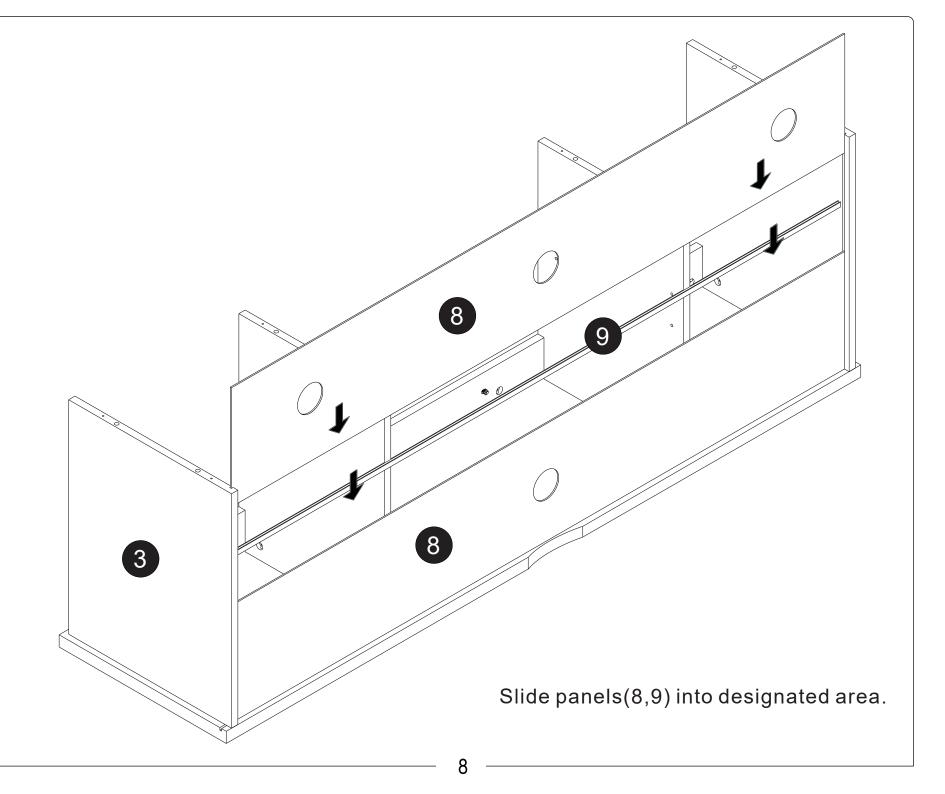

After installing the doors (15, 16) in position, adjust door height and leveling, then fix screws tight and slide doors (15, 16) into designated area.

To prevent TV cabinet from toppling, install the parts (o).