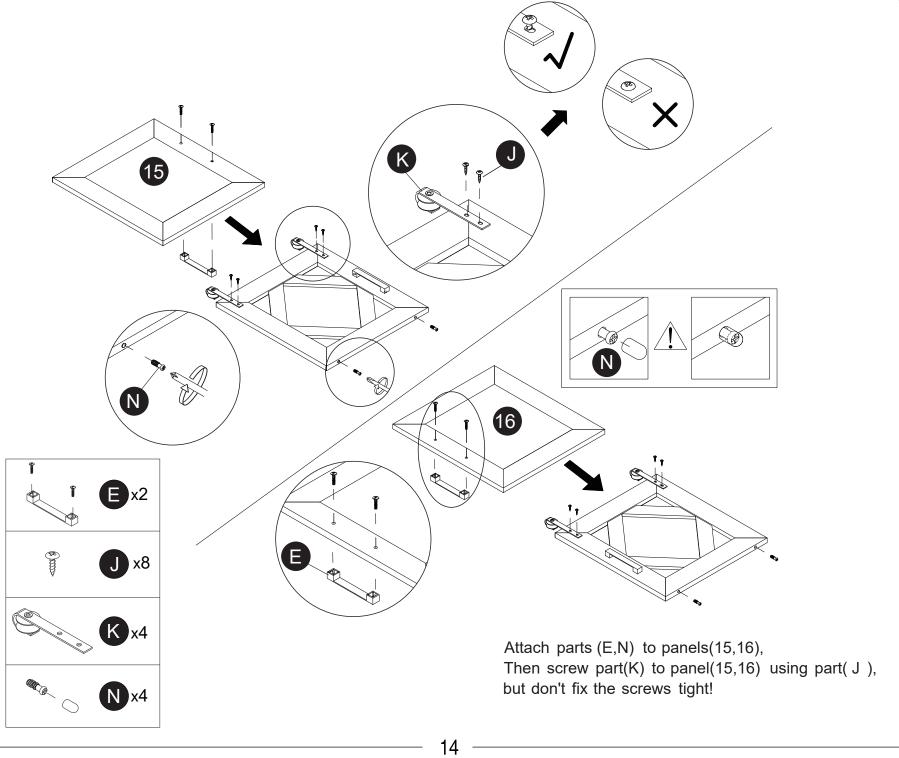

After installing the doors (15, 16) in position, adjust door height and leveling, then fix screws tight and slide doors (15, 16) into designated area.

To prevent TV cabinet from toppling, install the parts (o).