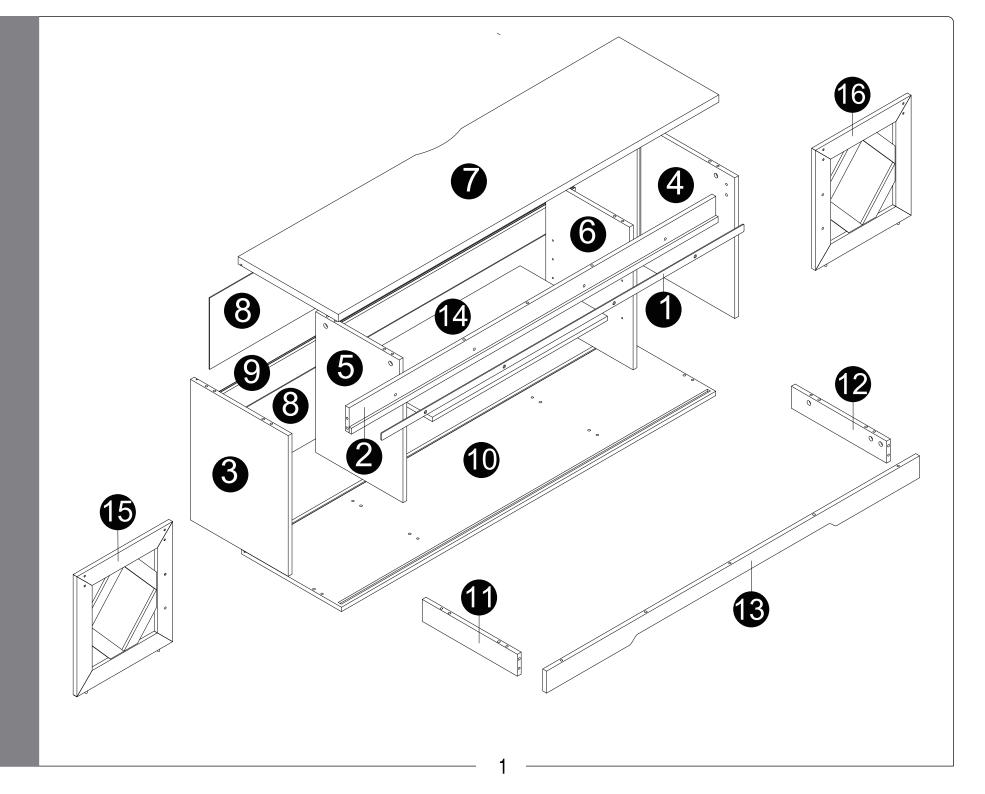

Esta ilustración muestra como funciona el sistema de fijación de leva.

Cette illustration montre comment le système de fixation de la CAME fonctionne

Screw part(H) to panels(1,2) using part(L,M).

attach panels(2,3,4,5,6) to panel(7),

Insert and secure cam lock(B) to panel (2,3,4,5,6) to lock it.

Secure cam bolts(A) into top panel(10)

Insert dowels(C)into panel(10), then attach panels(11,12,13) to panel(10), Insert and secure cam lock(B) to panel (11,12,13) to lock it. Secure pins(I) to panels (11,12,13)

After installing the doors (15, 16) in position, adjust door height and leveling, then fix screws tight and slide doors (15, 16) into designated area.

To prevent TV cabinet from toppling, install the parts (o).