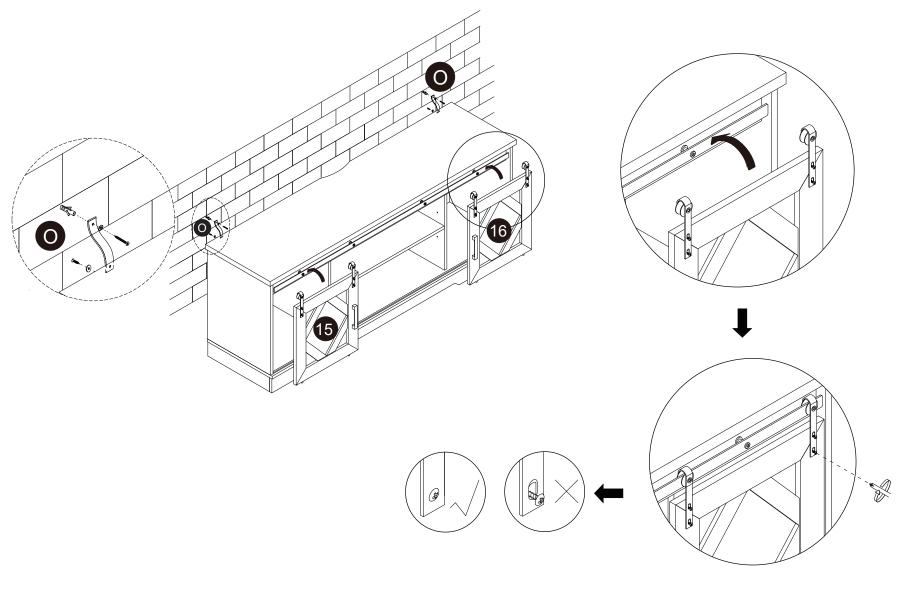

After installing the doors (15, 16) in position, adjust door height and leveling, then fix screws tight and slide doors (15, 16) into designated area.

To prevent TV cabinet from toppling, install the parts (o).