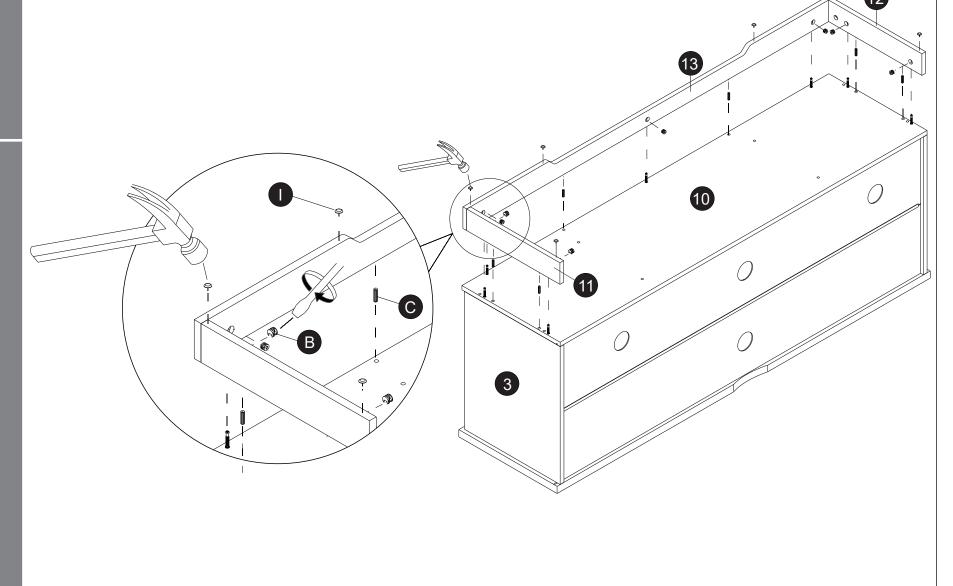

Insert and secure cam lock(B) to panel (2,3,4,5,6) to lock it.

Secure cam bolts(A) into top panel(10)

Insert dowels(C)into panel(10), then attach panels(11,12,13) to panel(10), Insert and secure cam lock(B) to panel (11,12,13) to lock it. Secure pins(I) to panels (11,12,13)