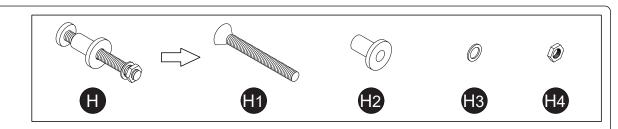

⚠ **AVVERTENZA:** Sse mancano o sono danneggiate parti, non restituire l'elemento danneggiato al rivenditore; Contattare il Servizio Clienti. Non utilizzare mai parti danneggiate!

This illustration shows how the CAM fastening system works.

Esta ilustración muestra como funciona el sistema de fijación de leva.

Cette illustration montre comment le système de fixation de la CAME fonctionne

Screw part(H) to panels(1,2) using part(L,M).

attach panels(2,3,4,5,6) to panel(7),