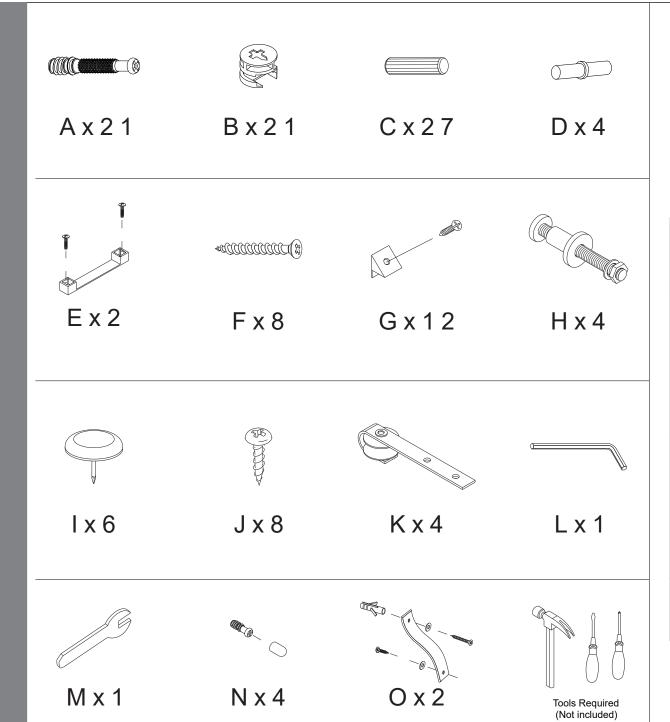

Insert and secure cam lock(B) to panel (2,3,4,5,6) to lock it.

Secure cam bolts(A) into top panel(10)

Insert dowels(C)into panel(10), then attach panels(11,12,13) to panel(10), Insert and secure cam lock(B) to panel (11,12,13) to lock it. Secure pins(I) to panels (11,12,13)