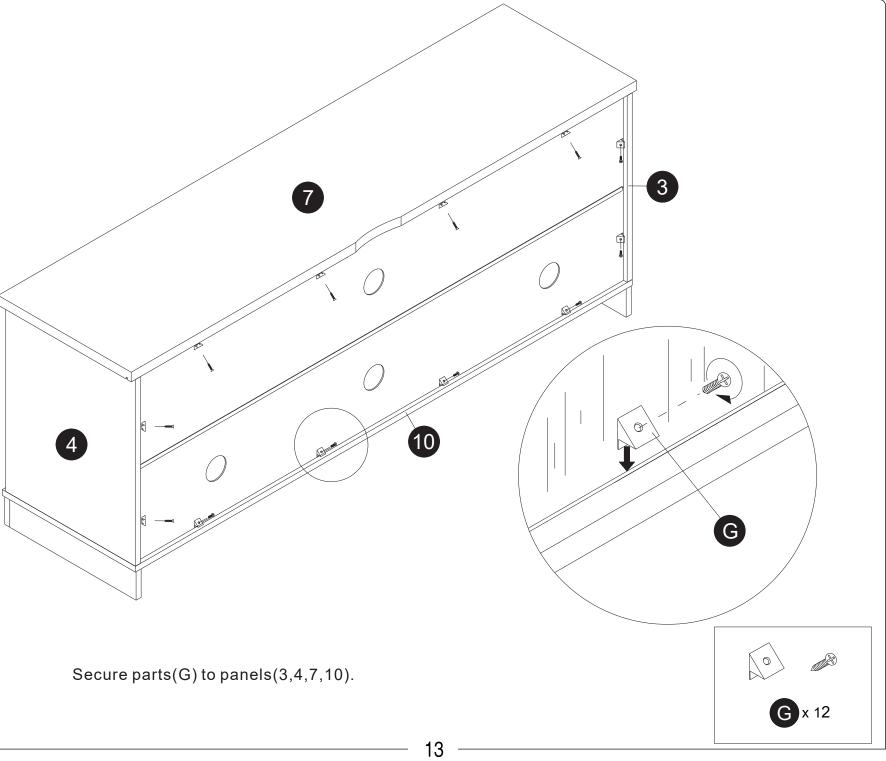

Esta ilustración muestra como funciona el sistema de fijación de leva.

Cette illustration montre comment le système de fixation de la CAME fonctionne

Screw part(H) to panels(1,2) using part(L,M).

attach panels(2,3,4,5,6) to panel(7),