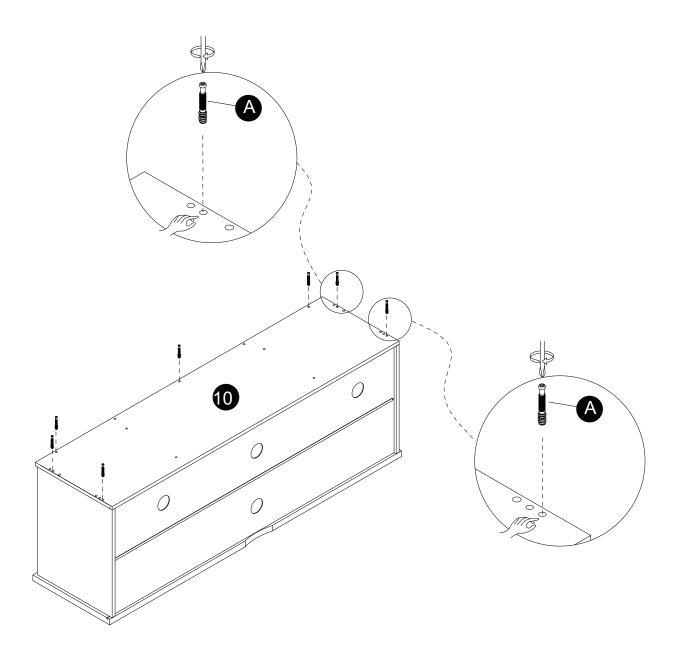

Insert and secure cam lock(B) to panel (2,3,4,5,6) to lock it.

Secure cam bolts(A) into top panel(10)

Insert dowels(C)into panel(10), then attach panels(11,12,13) to panel(10), Insert and secure cam lock(B) to panel (11,12,13) to lock it. Secure pins(I) to panels (11,12,13)