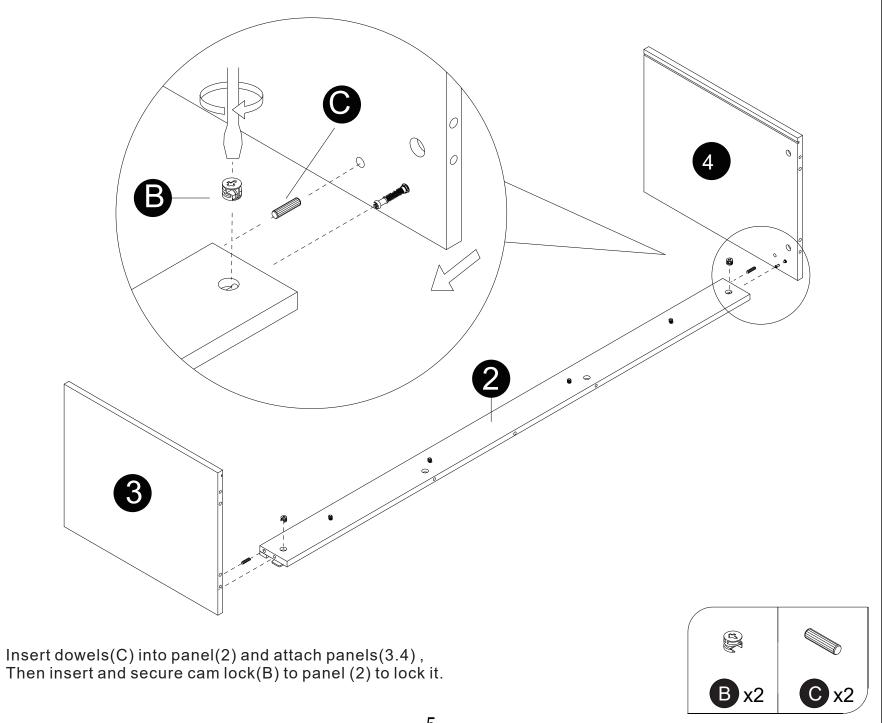

⚠ **AVVERTENZA:** Sse mancano o sono danneggiate parti, non restituire l'elemento danneggiato al rivenditore; Contattare il Servizio Clienti. Non utilizzare mai parti danneggiate!

This illustration shows how the CAM fastening system works.

Insert and secure cam lock(B) to panel (2,3,4,5,6) to lock it.

Secure cam bolts(A) into top panel(10)

Insert dowels(C)into panel(10), then attach panels(11,12,13) to panel(10), Insert and secure cam lock(B) to panel (11,12,13) to lock it. Secure pins(I) to panels (11,12,13)