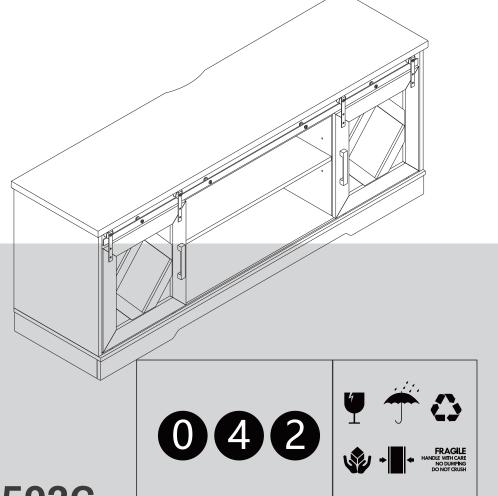

# USE AND CARE GUIDE TV STAND

MODEL MTS31502
B-LA1501W B-LA1502G

IMPORTANT: please read this manual carefully before beginning assembly of this product.keep this manual for future reference.