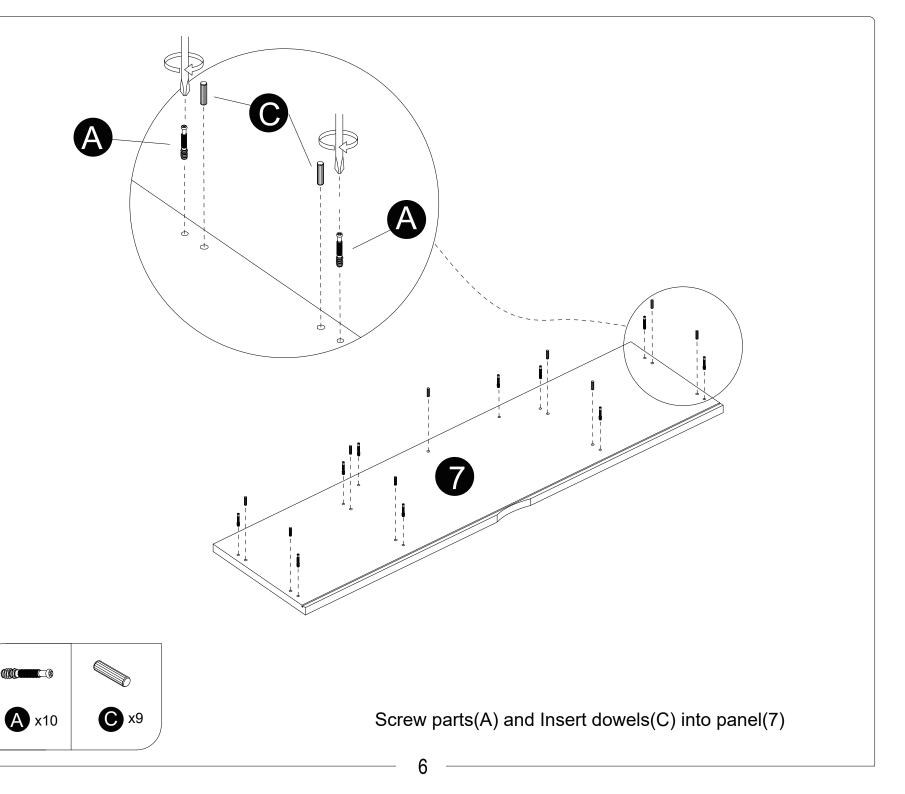

Esta ilustración muestra como funciona el sistema de fijación de leva.

Cette illustration montre comment le système de fixation de la CAME fonctionne

Screw part(H) to panels(1,2) using part(L,M).

attach panels(2,3,4,5,6) to panel(7),