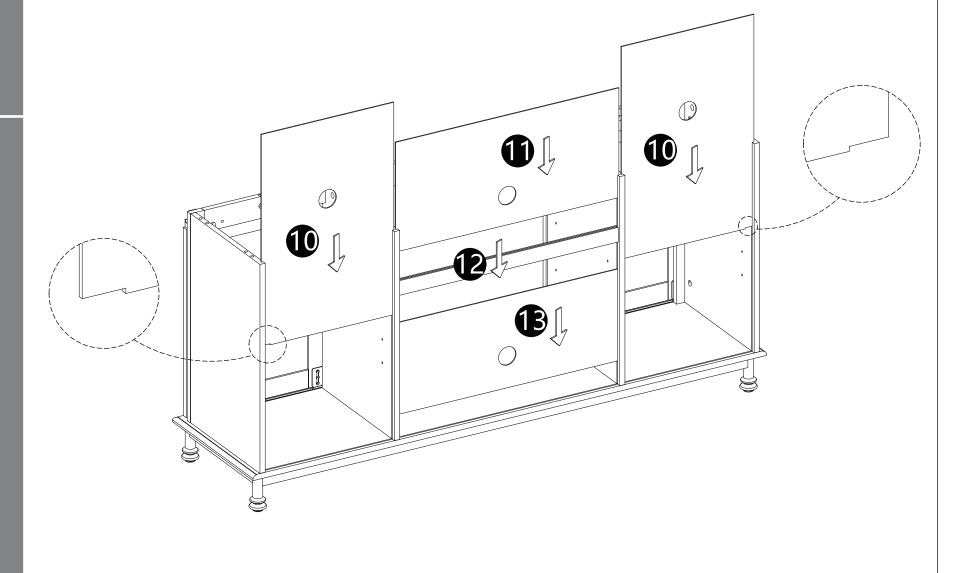

·Carefully slide panels (10,11,12,13) into place along the back of the assembly.

· Screw parts (B) into panel (1).

- · Insert dowels(A) into panels(3,4,5,6,9).
- · Attach panel (1) to panels (3,4,5,6,9).
- · Insert and secure cam lock (C) to panels (3,4,5,6,9) to lock it.