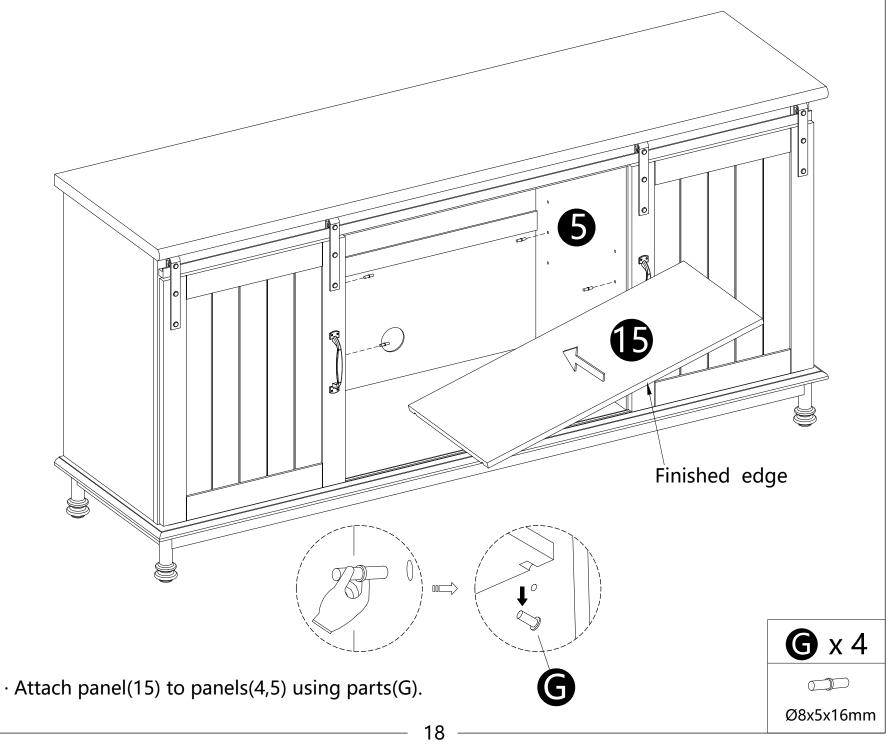

·Carefully slide panels (10,11,12,13) into place along the back of the assembly.

· Screw parts (B) into panel (1).

- · Insert dowels(A) into panels(3,4,5,6,9).
- · Attach panel (1) to panels (3,4,5,6,9).
- · Insert and secure cam lock (C) to panels (3,4,5,6,9) to lock it.