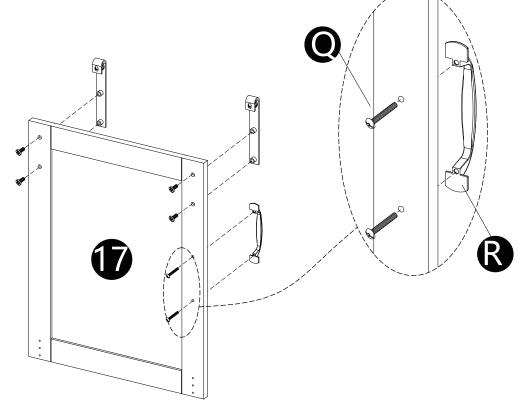

- Attach parts(P) to panels(16,17) using bolts(H).
  Attach parts(R) to panels(16,17) using bolts(Q).

| <b>a</b> x 8               | <b>P</b> x 4 | <b>(</b> ) x 4  | <b>R</b> x 2 |
|----------------------------|--------------|-----------------|--------------|
| Ø <b>))))))</b><br>Ø6x13mm | 0 0 5        | <b>Ã4</b> x19mm |              |