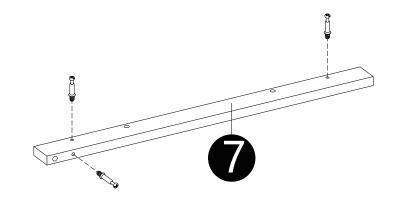

· Screw parts (B) into panels (7,8).

- $\cdot$  Insert dowels(A) into panels(3,6).
- · Attach panel (8) to panel (6). Attach panel (7) to panel (3).
- · Insert and secure cam lock (C) to panels (3,6) to lock it.