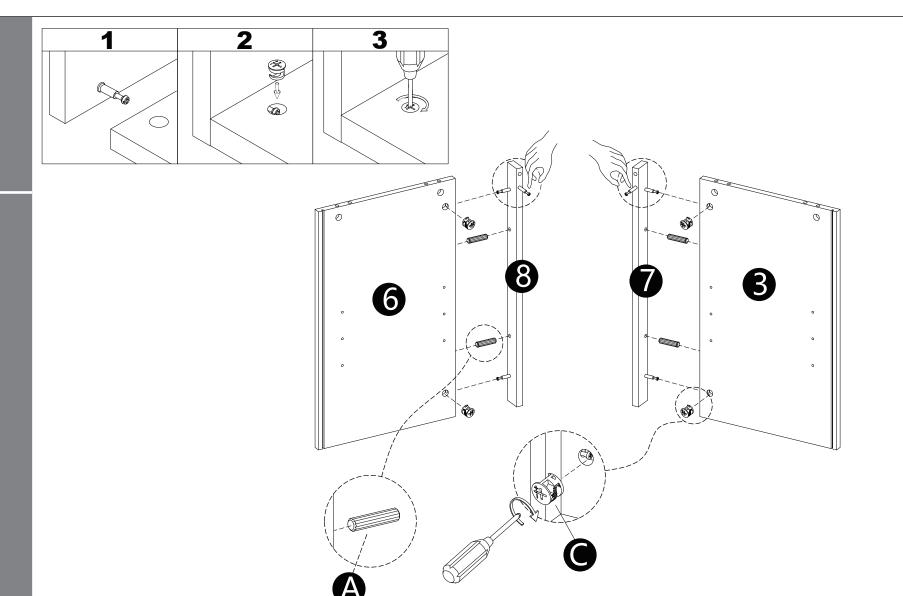

· Screw parts (B) into panels (7,8).

- $\cdot$  Insert dowels(A) into panels(3,6).
- · Attach panel (8) to panel (6). Attach panel (7) to panel (3).
- · Insert and secure cam lock (C) to panels (3,6) to lock it.