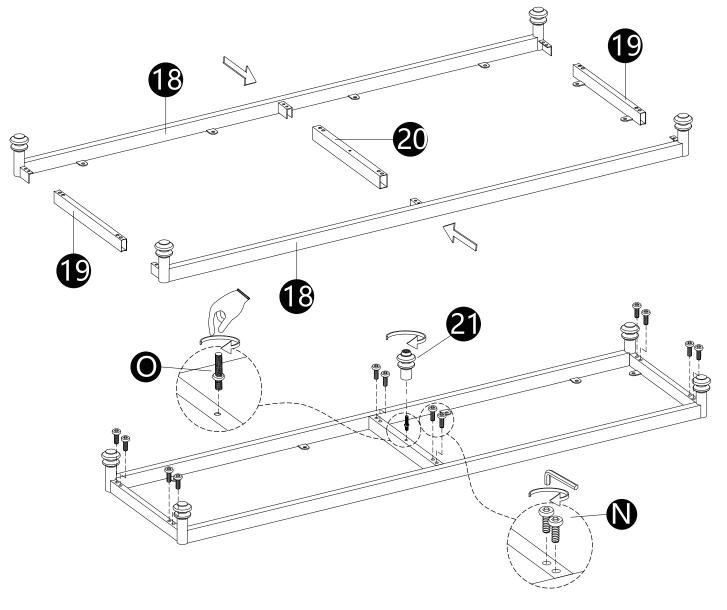

# INSTALLATION STEPS

- · Insert dowels(A) into panels(3,6).
- · Attach panel (9) to panels (3,6). · Insert and secure cam lock (C) to panel (9) to lock it.

- · Attach parts (18) to parts (19,20) using Bolts(N).
- · Attach part(O) into part(20), then attach leg(21) to part(O).

- Attach parts(P) to panels(16,17) using bolts(H).
  Attach parts(R) to panels(16,17) using bolts(Q).

| <b>a</b> x 8               | <b>P</b> x 4 | <b>(</b> ) x 4  | <b>R</b> x 2 |
|----------------------------|--------------|-----------------|--------------|
| Ø <b>))))))</b><br>Ø6x13mm | 0 0 5        | <b>Ã4</b> x19mm |              |