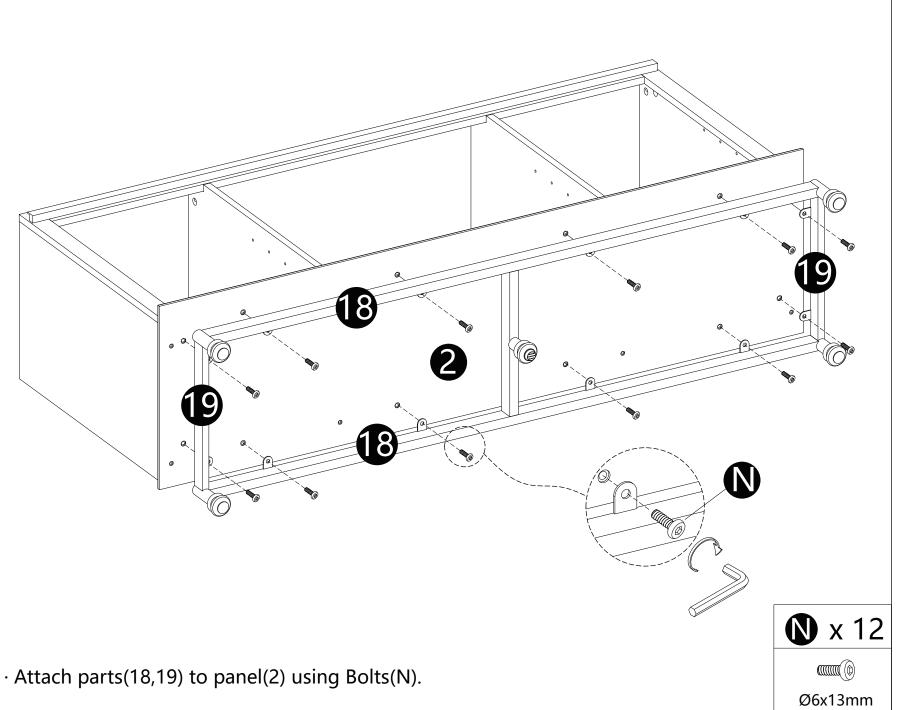

# INSTALLATION STEPS

- · Insert dowels(A) into panels(3,6).
- · Attach panel (9) to panels (3,6). · Insert and secure cam lock (C) to panel (9) to lock it.

- · Attach parts (18) to parts (19,20) using Bolts(N).
- · Attach part(O) into part(20), then attach leg(21) to part(O).