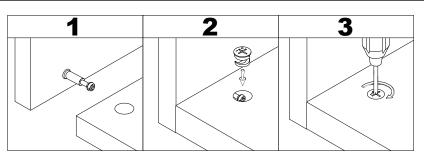

· Screw parts (B) into panels (7,8).

- $\cdot$  Insert dowels(A) into panels(3,6).
- · Attach panel (8) to panel (6). Attach panel (7) to panel (3).
- · Insert and secure cam lock (C) to panels (3,6) to lock it.