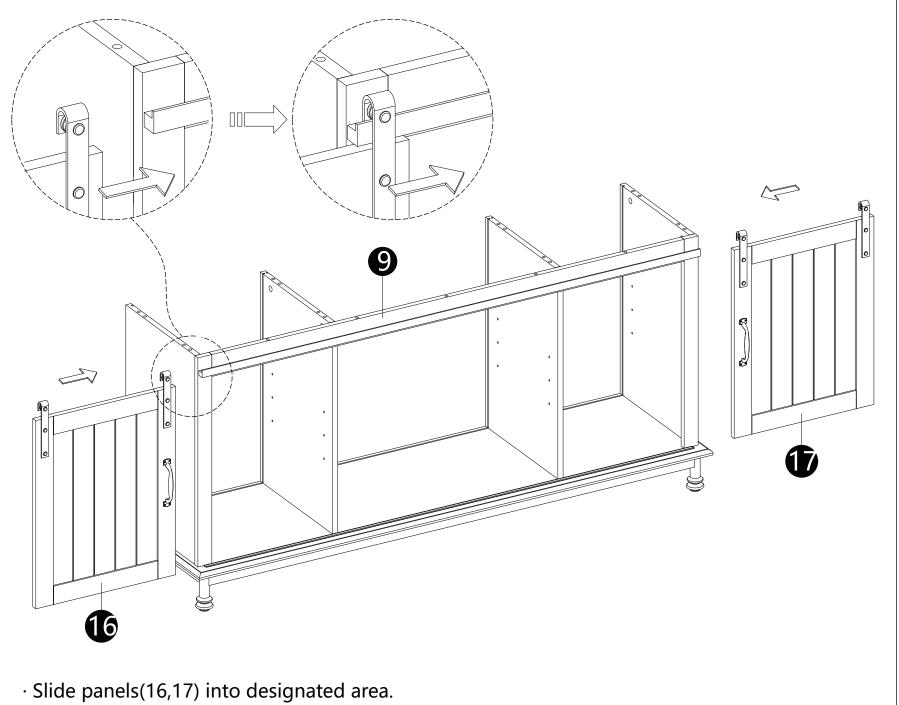

- Attach parts(P) to panels(16,17) using bolts(H).
  Attach parts(R) to panels(16,17) using bolts(Q).

| <b>a</b> x 8               | <b>P</b> x 4 | <b>(</b> ) x 4  | <b>R</b> x 2 |
|----------------------------|--------------|-----------------|--------------|
| Ø <b>))))))</b><br>Ø6x13mm | 0 0 5        | <b>Ã4</b> x19mm |              |