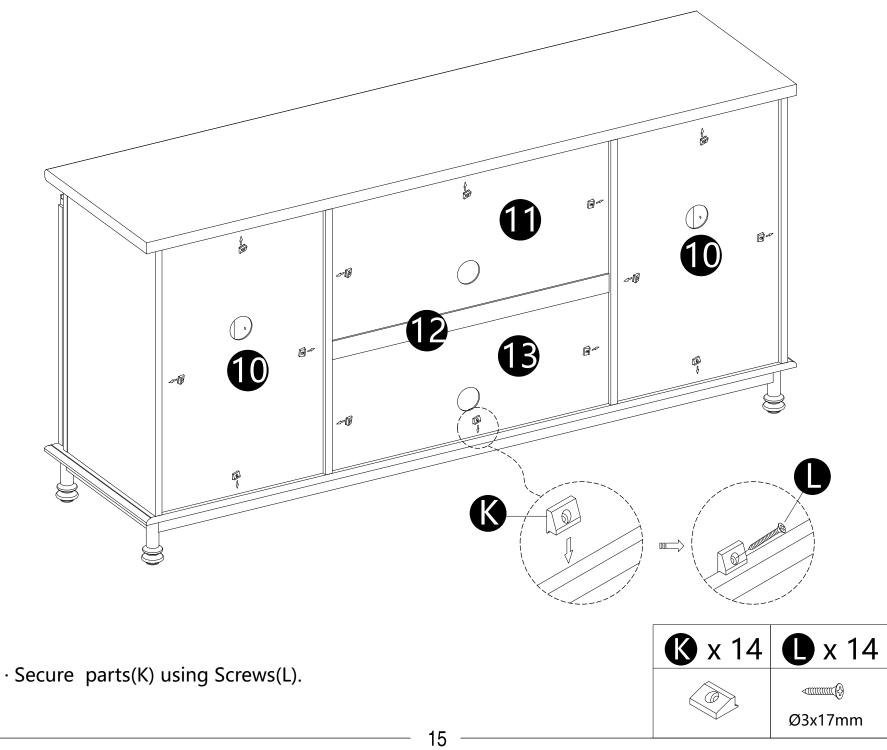

·Carefully slide panels (10,11,12,13) into place along the back of the assembly.

· Screw parts (B) into panel (1).

- · Insert dowels(A) into panels(3,4,5,6,9).
- · Attach panel (1) to panels (3,4,5,6,9).
- · Insert and secure cam lock (C) to panels (3,4,5,6,9) to lock it.