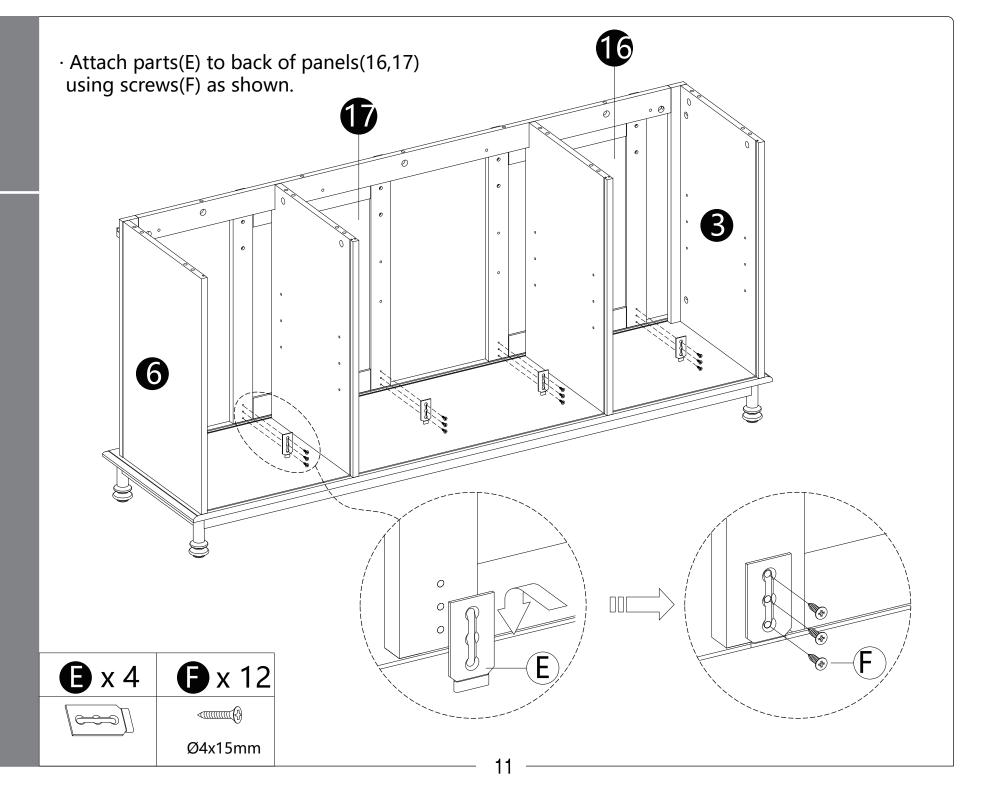

- Attach parts(P) to panels(16,17) using bolts(H).
  Attach parts(R) to panels(16,17) using bolts(Q).

| <b>a</b> x 8               | <b>P</b> x 4 | <b>(</b> ) x 4  | <b>R</b> x 2 |
|----------------------------|--------------|-----------------|--------------|
| Ø <b>))))))</b><br>Ø6x13mm | 0 0 5        | <b>Ã4</b> x19mm |              |