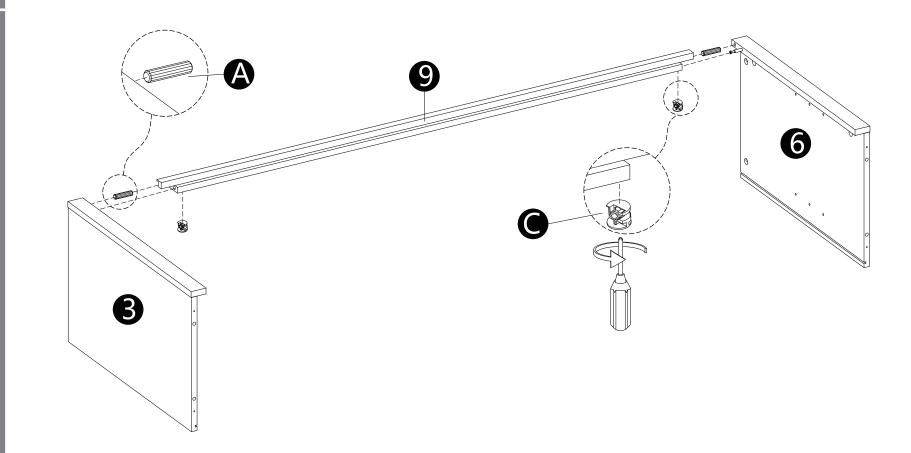

# INSTALLATION STEPS

- · Insert dowels(A) into panels(3,6).
- · Attach panel (9) to panels (3,6). · Insert and secure cam lock (C) to panel (9) to lock it.

- · Attach parts (18) to parts (19,20) using Bolts(N).
- · Attach part(O) into part(20), then attach leg(21) to part(O).