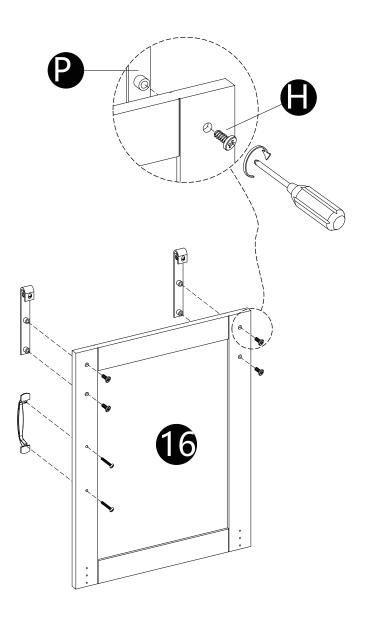

- Attach parts(P) to panels(16,17) using bolts(H).
  Attach parts(R) to panels(16,17) using bolts(Q).

| <b>a</b> x 8               | <b>P</b> x 4 | <b>(</b> ) x 4  | <b>R</b> x 2 |
|----------------------------|--------------|-----------------|--------------|
| Ø <b>))))))</b><br>Ø6x13mm | 0 0 5        | <b>Ã4</b> x19mm |              |