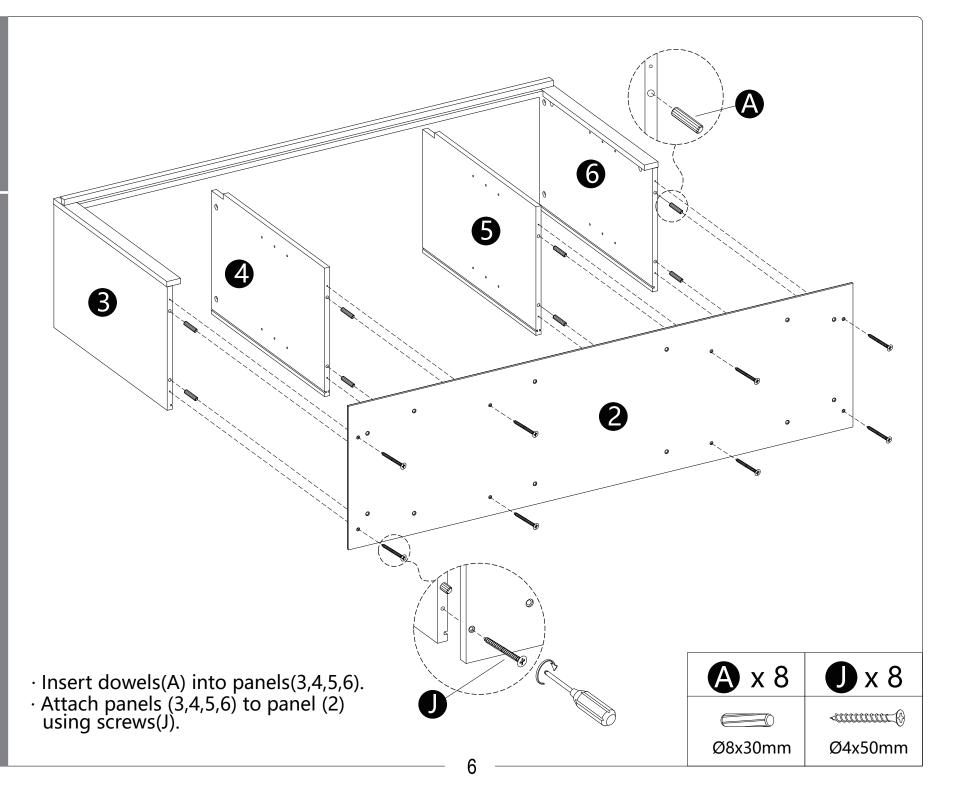

·Carefully slide panels (10,11,12,13) into place along the back of the assembly.

· Screw parts (B) into panel (1).

- · Insert dowels(A) into panels(3,4,5,6,9).
- · Attach panel (1) to panels (3,4,5,6,9).
- · Insert and secure cam lock (C) to panels (3,4,5,6,9) to lock it.