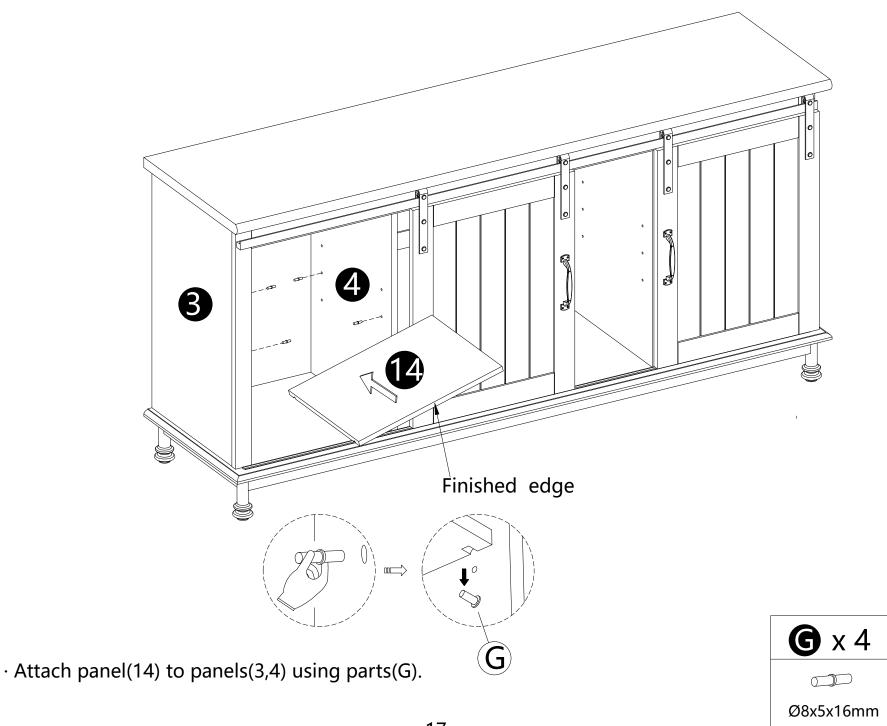

·Carefully slide panels (10,11,12,13) into place along the back of the assembly.

· Screw parts (B) into panel (1).

- · Insert dowels(A) into panels(3,4,5,6,9).
- · Attach panel (1) to panels (3,4,5,6,9).
- · Insert and secure cam lock (C) to panels (3,4,5,6,9) to lock it.