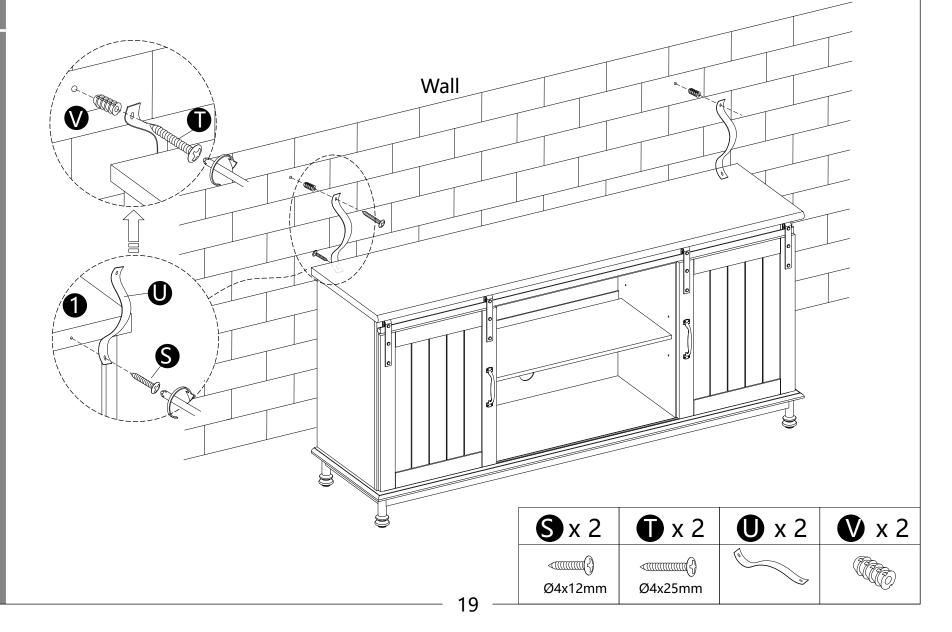

### **WARNING**

Serious or fatal injuries can occur from furniture tipping over. To prevent the furniture from tipping over we recommend that it is permanently fixed to the wall. Wall anchor and hardware are included with this product. Please make sure hardware is suitable for your walls before installing, as different wall materials may require different types of anchors.