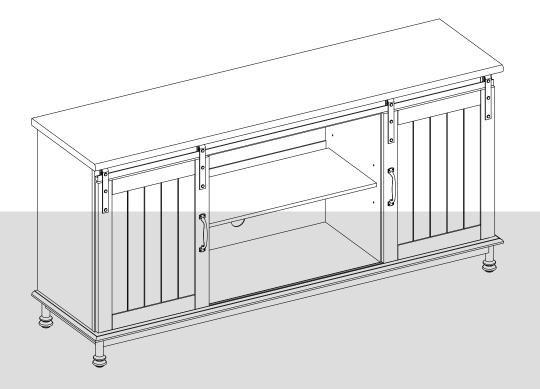

### WHAT'S IN THE BOX

## WHAT'S IN THE BOX

| Wooden dowel<br>Ø8x30mm        | Cam bolt<br>Ø6x35mm       | Cam lock<br>Ø15x11mm                               | Sticker                                                                                                                                                                                                                                  | Plate                  | Screw<br>Ø4x15mm           |
|--------------------------------|---------------------------|----------------------------------------------------|------------------------------------------------------------------------------------------------------------------------------------------------------------------------------------------------------------------------------------------|------------------------|----------------------------|
| A x 24                         | B x 17                    | C x 17                                             | D x 17                                                                                                                                                                                                                                   | E x 4                  | F x 12                     |
|                                | (g) hmm                   |                                                    | <aaaaaaa td="" €<=""><td></td><td></td></aaaaaaa>                                                                                                                                                                                        |                        |                            |
| Shelf support pin<br>Ø8x5x16mm | Bolt<br>Ø6x13mm           | Glue tube                                          | Screw<br>Ø4x50mm                                                                                                                                                                                                                         | Plastic wedge          | Flat-head screw<br>Ø3x17mm |
| G x 12                         | H x 8                     | I x 1                                              | J x 8                                                                                                                                                                                                                                    | K x 14                 | L x 14                     |
|                                |                           |                                                    | 0 0 5                                                                                                                                                                                                                                    | <b>(</b>               |                            |
| Hexagon socket key<br>M 4      | Bolt<br>Ø6x13mm           | Bolt                                               | Pulley                                                                                                                                                                                                                                   | Handle bolt<br>Ă4x19mm | Handle                     |
| M x 1                          | N x 24                    | O x 1                                              | P x 4                                                                                                                                                                                                                                    | Q x 4                  | R x 2                      |
| Screw<br>Ø4x12mm<br>S x 2      | Screw<br>Ø4x25mm<br>T x 2 | Plastic strap U x 2                                | The provided glue(I) is to secure wood dowels(A) in place .  When first inserting dowels, locate the appropriate hole for the dowel , place a small amount of glue in the hole and insert the dowel . Wipe away excess glue immediately. |                        |                            |
| Nut<br>V x 2                   | requir                    | s head screwdriver<br>red for assembly<br>ncluded) | In future assembly steps when dowels are necessary to attach assembly parts together, place a small amount of glue on the end of the dowel before attaching parts together. Wipe away excess glue immediately.                           |                        |                            |