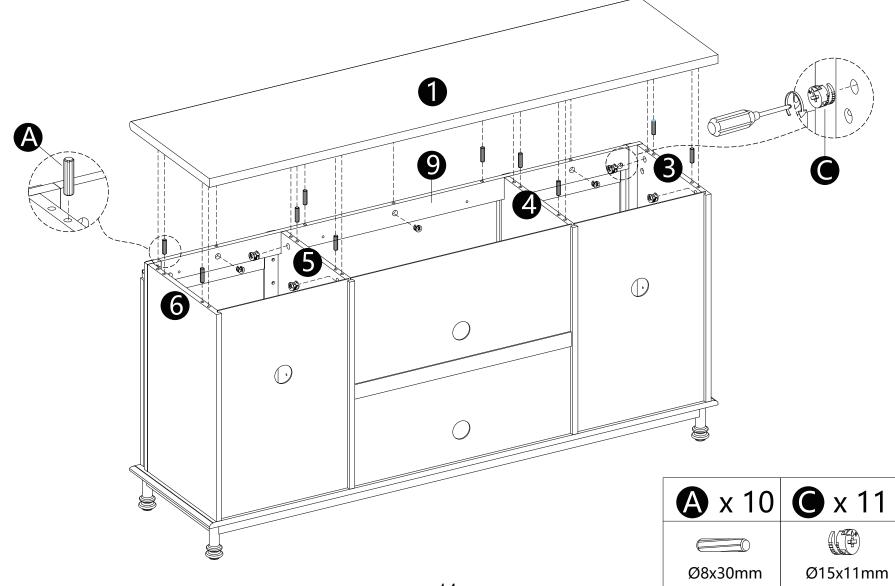

·Carefully slide panels (10,11,12,13) into place along the back of the assembly.

· Screw parts (B) into panel (1).

- · Insert dowels(A) into panels(3,4,5,6,9).
- · Attach panel (1) to panels (3,4,5,6,9).
- · Insert and secure cam lock (C) to panels (3,4,5,6,9) to lock it.