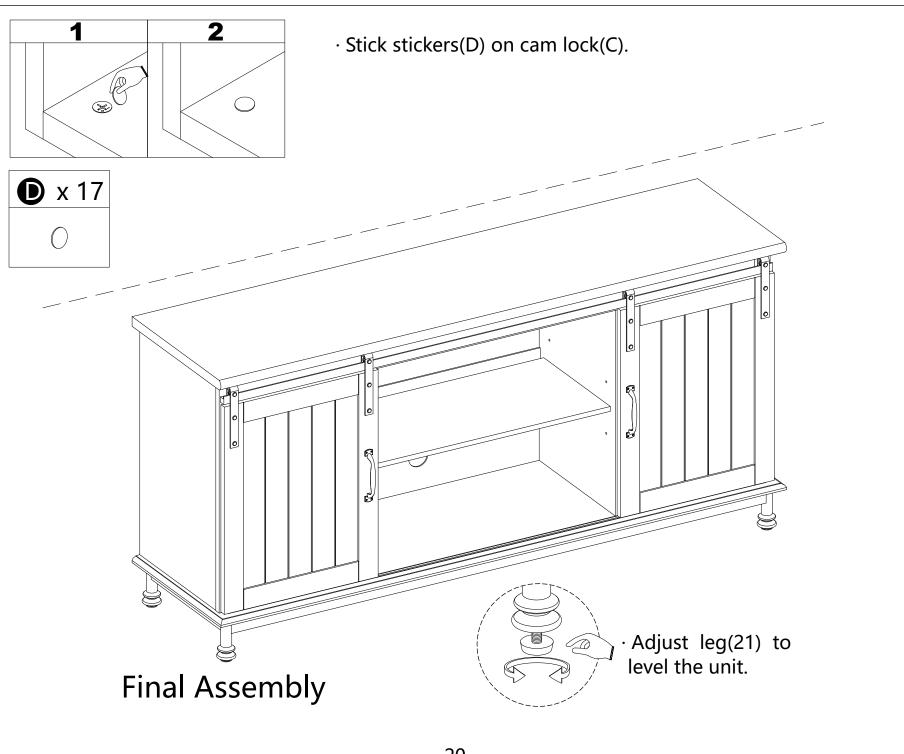

## WHAT'S IN THE BOX

| Wooden dowel<br>Ø8x30mm        | Cam bolt<br>Ø6x35mm       | Cam lock<br>Ø15x11mm                               | Sticker                                                                                                                                                                                                                                  | Plate                  | Screw<br>Ø4x15mm           |
|--------------------------------|---------------------------|----------------------------------------------------|------------------------------------------------------------------------------------------------------------------------------------------------------------------------------------------------------------------------------------------|------------------------|----------------------------|
| A x 24                         | B x 17                    | C x 17                                             | D x 17                                                                                                                                                                                                                                   | E x 4                  | F x 12                     |
|                                | (g) hmm                   |                                                    | <aaaaaaa td="" €<=""><td></td><td></td></aaaaaaa>                                                                                                                                                                                        |                        |                            |
| Shelf support pin<br>Ø8x5x16mm | Bolt<br>Ø6x13mm           | Glue tube                                          | Screw<br>Ø4x50mm                                                                                                                                                                                                                         | Plastic wedge          | Flat-head screw<br>Ø3x17mm |
| G x 12                         | H x 8                     | I x 1                                              | J x 8                                                                                                                                                                                                                                    | K x 14                 | L x 14                     |
|                                |                           |                                                    | 0 0 5                                                                                                                                                                                                                                    | <b>(</b>               |                            |
| Hexagon socket key<br>M 4      | Bolt<br>Ø6x13mm           | Bolt                                               | Pulley                                                                                                                                                                                                                                   | Handle bolt<br>Ă4x19mm | Handle                     |
| M x 1                          | N x 24                    | O x 1                                              | P x 4                                                                                                                                                                                                                                    | Q x 4                  | R x 2                      |
| Screw<br>Ø4x12mm<br>S x 2      | Screw<br>Ø4x25mm<br>T x 2 | Plastic strap U x 2                                | The provided glue(I) is to secure wood dowels(A) in place .  When first inserting dowels, locate the appropriate hole for the dowel , place a small amount of glue in the hole and insert the dowel . Wipe away excess glue immediately. |                        |                            |
| Nut<br>V x 2                   | requir                    | s head screwdriver<br>red for assembly<br>ncluded) | In future assembly steps when dowels are necessary to attach assembly parts together, place a small amount of glue on the end of the dowel before attaching parts together. Wipe away excess glue immediately.                           |                        |                            |