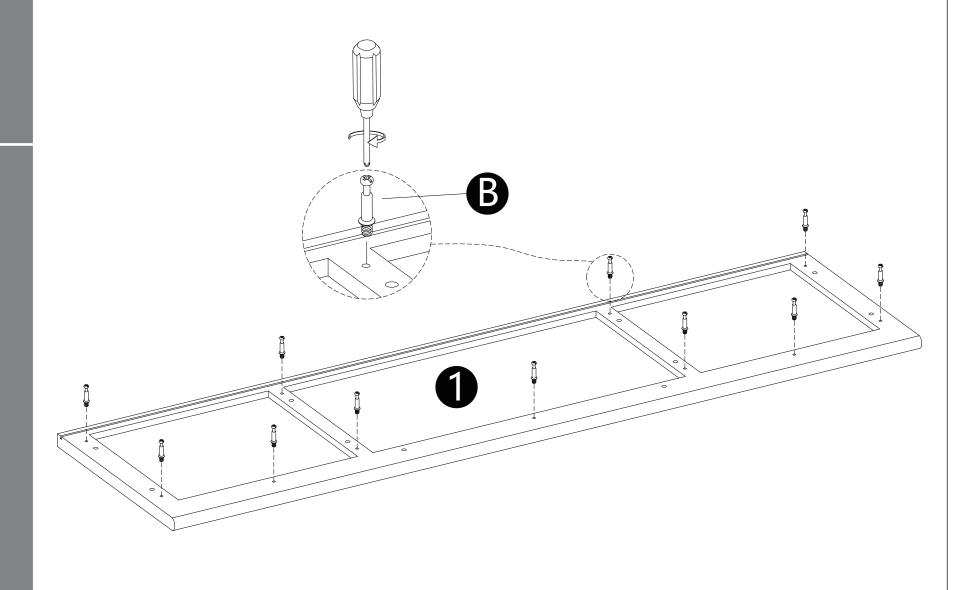

·Carefully slide panels (10,11,12,13) into place along the back of the assembly.

· Screw parts (B) into panel (1).

- · Insert dowels(A) into panels(3,4,5,6,9).
- · Attach panel (1) to panels (3,4,5,6,9).
- · Insert and secure cam lock (C) to panels (3,4,5,6,9) to lock it.