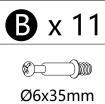

## WHAT'S IN THE BOX

| Wooden dowel<br>Ø8x30mm        | Cam bolt<br>Ø6x35mm       | Cam lock<br>Ø15x11mm                               | Sticker                                                                                                                                                                                                                                  | Plate                  | Screw<br>Ø4x15mm           |
|--------------------------------|---------------------------|----------------------------------------------------|------------------------------------------------------------------------------------------------------------------------------------------------------------------------------------------------------------------------------------------|------------------------|----------------------------|
| A x 24                         | B x 17                    | C x 17                                             | D x 17                                                                                                                                                                                                                                   | E x 4                  | F x 12                     |
|                                | (g) hmm                   |                                                    | <aaaaaaa td="" €<=""><td></td><td></td></aaaaaaa>                                                                                                                                                                                        |                        |                            |
| Shelf support pin<br>Ø8x5x16mm | Bolt<br>Ø6x13mm           | Glue tube                                          | Screw<br>Ø4x50mm                                                                                                                                                                                                                         | Plastic wedge          | Flat-head screw<br>Ø3x17mm |
| G x 12                         | H x 8                     | I x 1                                              | J x 8                                                                                                                                                                                                                                    | K x 14                 | L x 14                     |
|                                |                           |                                                    | 0 0 5                                                                                                                                                                                                                                    | <b>(</b>               |                            |
| Hexagon socket key<br>M 4      | Bolt<br>Ø6x13mm           | Bolt                                               | Pulley                                                                                                                                                                                                                                   | Handle bolt<br>Ă4x19mm | Handle                     |
| M x 1                          | N x 24                    | O x 1                                              | P x 4                                                                                                                                                                                                                                    | Q x 4                  | R x 2                      |
| Screw<br>Ø4x12mm<br>S x 2      | Screw<br>Ø4x25mm<br>T x 2 | Plastic strap U x 2                                | The provided glue(I) is to secure wood dowels(A) in place .  When first inserting dowels, locate the appropriate hole for the dowel , place a small amount of glue in the hole and insert the dowel . Wipe away excess glue immediately. |                        |                            |
| Nut<br>V x 2                   | requir                    | s head screwdriver<br>red for assembly<br>ncluded) | In future assembly steps when dowels are necessary to attach assembly parts together, place a small amount of glue on the end of the dowel before attaching parts together. Wipe away excess glue immediately.                           |                        |                            |