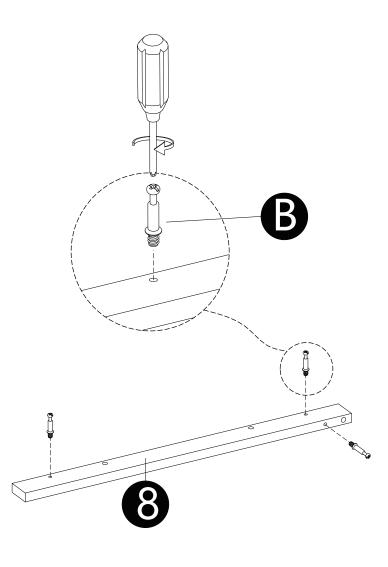

· Screw parts (B) into panels (7,8).

- $\cdot$  Insert dowels(A) into panels(3,6).
- · Attach panel (8) to panel (6). Attach panel (7) to panel (3).
- · Insert and secure cam lock (C) to panels (3,6) to lock it.

·Carefully slide panels (10,11,12,13) into place along the back of the assembly.

· Screw parts (B) into panel (1).

- · Insert dowels(A) into panels(3,4,5,6,9).
- · Attach panel (1) to panels (3,4,5,6,9).
- · Insert and secure cam lock (C) to panels (3,4,5,6,9) to lock it.