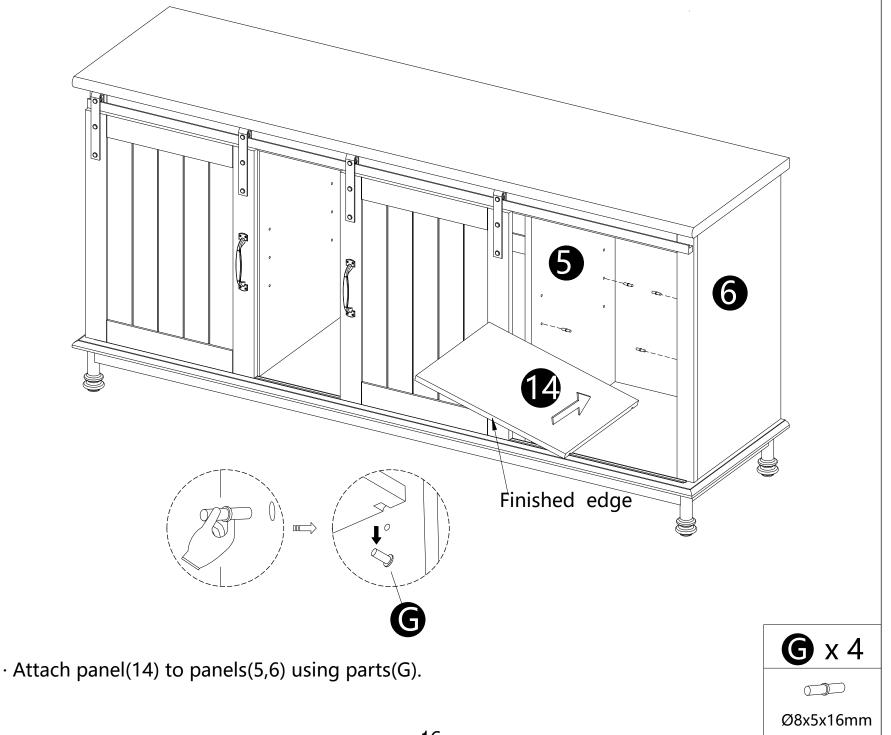

# INSTALLATION STEPS

- · Insert dowels(A) into panels(3,6).
- · Attach panel (9) to panels (3,6). · Insert and secure cam lock (C) to panel (9) to lock it.

- · Attach parts (18) to parts (19,20) using Bolts(N).
- · Attach part(O) into part(20), then attach leg(21) to part(O).