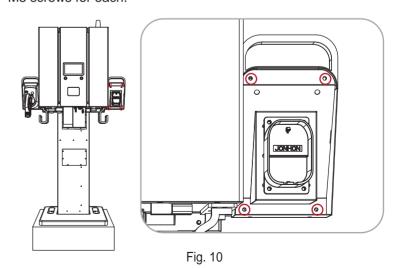

# STEP 11

Assembly the gun holders on both sides and fasten with 4pcs of M5 screws for each.