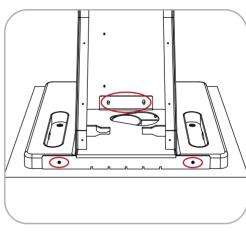

# STEP 5

Place the bottom plate as indicates in Figure 4 and then screw the four M12 expansion screws.

STEP 6

Screw 2 sets M4 X10 screws and nut to the bottom of the stand.

Fig. 5