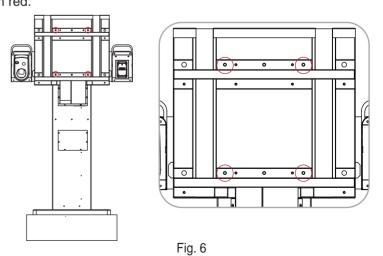

# STEP 7

Position the bracket comes with DW30 wall mount charger as indicates in Figure 6, fasten with 4pcs M8X L12 screws marked in red.