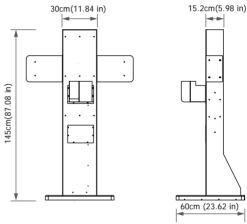

# **30kW Wall Mount DC**Fast Charger Pedestal

# **User Manual & Installation Instructions**



1-888-353-2283 info@goelectricave.com

Copyright © 2023, Electric Avenue Manufacturing Inc.
Electric Avenue reserves the right to update the manual without any notice.

# 1.Pedestal outline dimension





# 2.Unpack



# **3.**Packing List

| Items | Description                | QTY | Notes |
|-------|----------------------------|-----|-------|
|       | Main body                  | 1   |       |
|       | Bottom plate               |     |       |
|       | M12 expansion screw L100mm | 6   |       |
|       | Screw round M8X20          | 6   |       |
|       | M4X10 countersunk screw    | 25  |       |
|       | M4X10 round screw          | 6   |       |
|       | M6 nut                     | 2   |       |
|       | M6X16 round screw          | 9   |       |
|       | Installation guide         | 1   |       |

# 4. How to Install Pedestal

#### STEP 1

Prepare a concrete base

The concrete pad building should be compliance with regulatory and local code requirements. The following desc