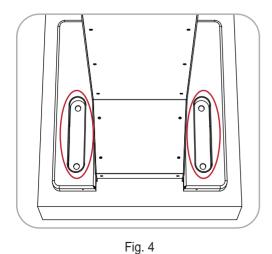

# STEP 5

Place the bottom plate as indicates in Figure 4 and then screw the four M12 expansion screws.

STEP 6

Screw 2 sets M4 X10 screws and nut to the bottom of the stand.

Fig. 5