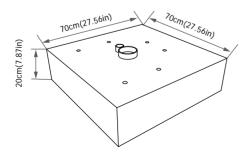

# 1.Pedestal outline dimension

#### STEP 1

Prepare a concrete base

The concrete pad building should be compliance with regulatory and local code requirements. The following descriptions of the dimension or structure are minimum recommendation.