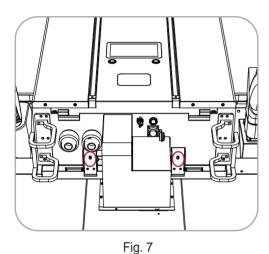

# STEP 8

Mount according to the above Figure 7 and mount two M6 screws marked in red.