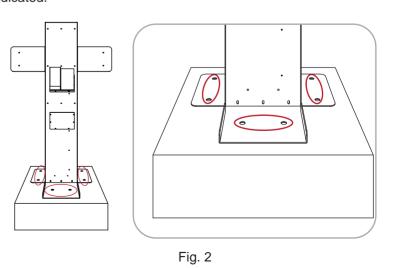

### STEP 3

Screw 6 sets of expansion screws to the bottom of the stand as indicated.