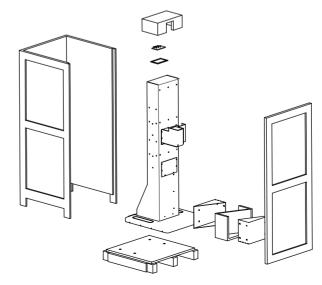

# 2.Unpack

# **3.**Packing List

| Items | Description                | QTY | Notes |
|-------|----------------------------|-----|-------|
|       | Main body                  | 1   |       |
|       | Bottom plate               |     |       |
|       | M12 expansion screw L100mm | 6   |       |
|       | Screw round M8X20          | 6   |       |
|       | M4X10 countersunk screw    | 25  |       |
|       | M4X10 round screw          | 6   |       |
|       | M6 nut                     | 2   |       |
|       | M6X16 round screw          | 9   |       |
|       | Installation guide         | 1   |       |