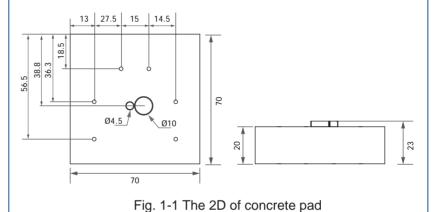

#### STEP 1

Prepare a concrete base

The concrete pad building should be compliance with regulatory and local code requirements. The following descriptions of the dimension or structure are minimum recommendation.

Fig. 1 The schematic of concrete pad

#### STEP 2

Mount 6 pieces of M12 Expansion screw on the concrete pad according to the below dimensions. (The depth of Expansion screw hole is at least 11 cm.). Implantation  $\pm$  23cm conduit for input DC and Ethernet cables.