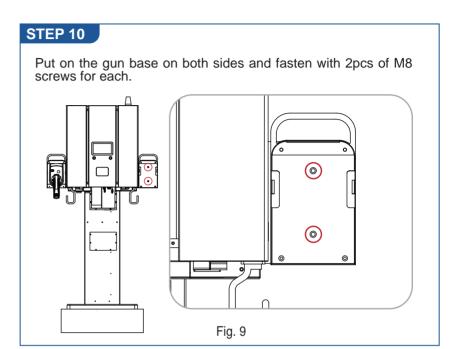

#### STEP 9

Assembly the arms of gun holder on both sides, fasten with 4 pcs of M8 screws for each.