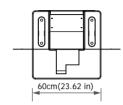

# **30kW Wall Mount DC**Fast Charger Pedestal

# **User Manual & Installation Instructions**



1-888-353-2283 info@goelectricave.com

Copyright © 2023, Electric Avenue Manufacturing Inc.
Electric Avenue reserves the right to update the manual without any notice.

# 1.Pedestal outline dimension





# 2.Unpack



# **3.**Packing List

| Items | Description                | QTY | Notes |
|-------|----------------------------|-----|-------|
|       | Main body                  | 1   |       |
|       | Bottom plate               |     |       |
|       | M12 expansion screw L100mm | 6   |       |
|       | Screw round M8X20          | 6   |       |
|       | M4X10 countersunk screw    | 25  |       |
|       | M4X10 round screw          | 6   |       |
|       | M6 nut                     | 2   |       |
|       | M6X16 round screw          | 9   |       |
|       | Installation guide         | 1   |       |

# 4. How to Install Pedestal

#### STEP 1

Prepare a concrete base

The concrete pad building should be compliance with regulatory and local code requirements. The following de