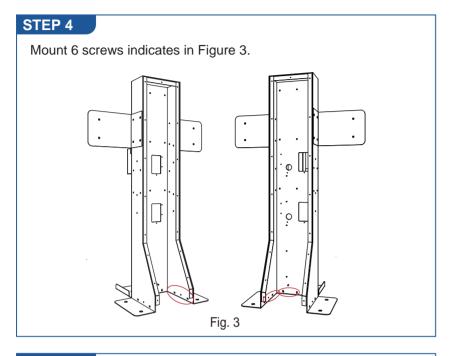

### STEP 3

Screw 6 sets of expansion screws to the bottom of the stand as indicated.