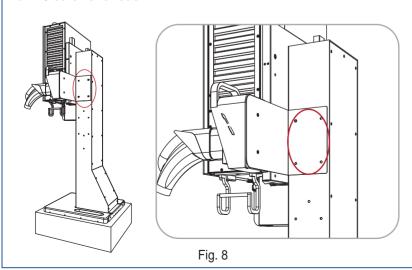

# STEP 8

Mount according to the above Figure 7 and mount two M6 screws marked in red.