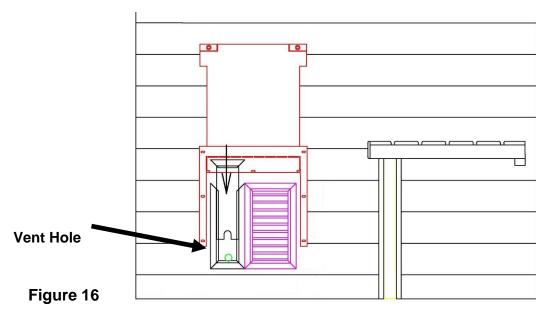

#### K. Installing the Heater and Heater Wood Guard

Please Note: The heater must be installed by a certified electrician per the manufacturer's manual. The heater must be installed per the electrical code in your area with reference to the breaker and wire sizes & wire material. Be sure to follow the manufacturer's manual for proper and safe installation of the heater. For the Harvia The Wall Heater, it is very important to run the heater power cord through the vent hole in the wall panel and close the vent before installing the heater as you will not be able to open the vent once the heater is installed. See Figure 16. After the heater is mounted, you can install the wood housing for the heater. The wood housing does vary in styles.