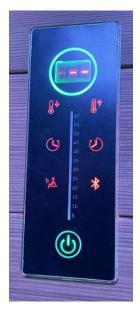

power button for 5 seconds or more until you hear a beep and the sauna's control panel turns ON. The LED will now be displayed. You can press the sauna's control panel button again to turn the sauna's control panel OFF. The sauna's control panel power button will return to red.

Sauna's Control Panel is OFF (power button is red)

Sauna's Control Panel is ON (control panel illuminated)

**3.** To turn on the Infrared heaters, press the indicated button below. This button will change from "red" to "green". If you press this button again, the Infrared heaters will turn OFF and the button will return to "red".