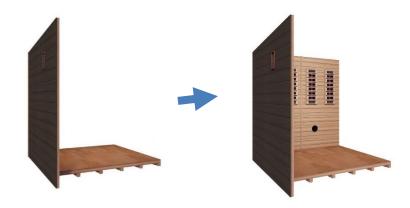

## D. Installing the RIGHT SIDE WALL PANEL and POWER SUPPLY

1. Place the RIGHT SIDE WALL PANEL up against the FLOOR PANEL and next to the REAR WALL PANEL. Use the buckles to latch the two wall panels together. Make sure that the FLOOR PANEL is budded up against all three wall panels. After you have installed the RIGHT SIDE WALL PANEL, you will need to locate and install the POWER SUPPLY on the rear wall panel. This POWER SUPPLY operates the Infrared heaters. The POWER SUPPLY was packaged together with the RIGHT SIDE WALL PANEL. Proceed to screw the POWER SUPPLY to the lower right corner of the REAR WALL PANEL using the provided 3.5x25mm screws. (see Figure 4)

#### **E. Installing the INTERIOR FRONT WALL PANEL**

1. Now it is time to install the INTERIOR FRONT WALL PANEL. Please note that the INTERIOR FRONT WALL PANEL will be screwed (5x40mm wood screws) to the side wall panels from the inside. (see Figure 5)