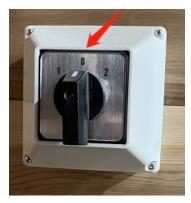

# SAUNA CONTROL PANEL - GENERAL INTRODUCTION

Please note that you can either have the stove heater operating or the Infrared heaters operating, but not both at the same time. You can turn the Main Power Switch knob to the left or right to select either the stove heater or the Infrared heaters to operate. If you switch the Main Power Switch knob to the "0", then neither the stove heater or Infrared heaters will have power.

## **CONTROL PANEL OPERATION – Sauna Control Panel**

1. First and to operate the Infrared sauna, be sure that the main power switch is turned to "2". To provide power to the stove heater, the main power switch will need to be turned to "1". To turn the power OFF, the main power switch will need to be turned to "0".

Power to Infrared heaters

Power to stove heater

Power turned OFF

2. Once the main power switch is turned to "2", the power button on the sauna's control panel will become illuminated (red). You will need to press the sauna's control panel