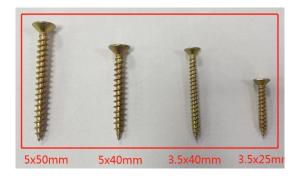

#### B. Screw Identification and Location Chart

#### SCREW IDENTIFICATION AND LOCATION CHART:

| LOCATION                     | SPECS                                                                                                                                                                                                                                                                                                                                                                                                                                                                                                                                                                                                                                                                                                                                                                                                                                                                                                                                                                                                                                                                                                                                                                                                                                                                                                                                                                                                                                                                                                                                                                                                                                                                                                                                                                                                                                                                                                                                                                                                                                                                                                                          |       |
|------------------------------|--------------------------------------------------------------------------------------------------------------------------------------------------------------------------------------------------------------------------------------------------------------------------------------------------------------------------------------------------------------------------------------------------------------------------------------------------------------------------------------------------------------------------------------------------------------------------------------------------------------------------------------------------------------------------------------------------------------------------------------------------------------------------------------------------------------------------------------------------------------------------------------------------------------------------------------------------------------------------------------------------------------------------------------------------------------------------------------------------------------------------------------------------------------------------------------------------------------------------------------------------------------------------------------------------------------------------------------------------------------------------------------------------------------------------------------------------------------------------------------------------------------------------------------------------------------------------------------------------------------------------------------------------------------------------------------------------------------------------------------------------------------------------------------------------------------------------------------------------------------------------------------------------------------------------------------------------------------------------------------------------------------------------------------------------------------------------------------------------------------------------------|-------|
| ROOF PANEL                   | 5x40mm(wood screw-gold color)                                                                                                                                                                                                                                                                                                                                                                                                                                                                                                                                                                                                                                                                                                                                                                                                                                                                                                                                                                                                                                                                                                                                                                                                                                                                                                                                                                                                                                                                                                                                                                                                                                                                                                                                                                                                                                                                                                                                                                                                                                                                                                  | 22    |
| FRONT WALL PANEL             | 5x40mm(wood screw-gold color)                                                                                                                                                                                                                                                                                                                                                                                                                                                                                                                                                                                                                                                                                                                                                                                                                                                                                                                                                                                                                                                                                                                                                                                                                                                                                                                                                                                                                                                                                                                                                                                                                                                                                                                                                                                                                                                                                                                                                                                                                                                                                                  | 24    |
| STOVE FRAME                  | 3.5x40mm(wood screw-gold color)                                                                                                                                                                                                                                                                                                                                                                                                                                                                                                                                                                                                                                                                                                                                                                                                                                                                                                                                                                                                                                                                                                                                                                                                                                                                                                                                                                                                                                                                                                                                                                                                                                                                                                                                                                                                                                                                                                                                                                                                                                                                                                | 12    |
| POWER SUPPLY FOR HEATERS     | 3.5x25mm(wood screw-gold color)                                                                                                                                                                                                                                                                                                                                                                                                                                                                                                                                                                                                                                                                                                                                                                                                                                                                                                                                                                                                                                                                                                                                                                                                                                                                                                                                                                                                                                                                                                                                                                                                                                                                                                                                                                                                                                                                                                                                                                                                                                                                                                | 3     |
| BENCH                        | 5x50mm(wood screw-gold color)                                                                                                                                                                                                                                                                                                                                                                                                                                                                                                                                                                                                                                                                                                                                                                                                                                                                                                                                                                                                                                                                                                                                                                                                                                                                                                                                                                                                                                                                                                                                                                                                                                                                                                                                                                                                                                                                                                                                                                                                                                                                                                  |       |
| MODEL: GDI-8223-01           |                                                                                                                                                                                                                                                                                                                                                                                                                                                                                                                                                                                                                                                                                                                                                                                                                                                                                                                                                                                                                                                                                                                                                                                                                                                                                                                                                                                                                                                                                                                                                                                                                                                                                                                                                                                                                                                                                                                                                                                                                                                                                                                                |       |
| LOCATION                     | SPECS                                                                                                                                                                                                                                                                                                                                                                                                                                                                                                                                                                                                                                                                                                                                                                                                                                                                                                                                                                                                                                                                                                                                                                                                                                                                                                                                                                                                                                                                                                                                                                                                                                                                                                                                                                                                                                                                                                                                                                                                                                                                                                                          | USAGE |
| ROOF PANEL                   | 5x40mm(wood screw-gold color)                                                                                                                                                                                                                                                                                                                                                                                                                                                                                                                                                                                                                                                                                                                                                                                                                                                                                                                                                                                                                                                                                                                                                                                                                                                                                                                                                                                                                                                                                                                                                                                                                                                                                                                                                                                                                                                                                                                                                                                                                                                                                                  | 22    |
| FRONT WALL PANEL             | 5x40mm(wood screw-gold color)                                                                                                                                                                                                                                                                                                                                                                                                                                                                                                                                                                                                                                                                                                                                                                                                                                                                                                                                                                                                                                                                                                                                                                                                                                                                                                                                                                                                                                                                                                                                                                                                                                                                                                                                                                                                                                                                                                                                                                                                                                                                                                  | 24    |
| STOVE FRAME                  | 3.5x40mm(wood screw-gold color)                                                                                                                                                                                                                                                                                                                                                                                                                                                                                                                                                                                                                                                                                                                                                                                                                                                                                                                                                                                                                                                                                                                                                                                                                                                                                                                                                                                                                                                                                                                                                                                                                                                                                                                                                                                                                                                                                                                                                                                                                                                                                                | 12    |
| POWER SUPPLY FOR HEATERS     | 3.5x25mm(wood screw-gold color)                                                                                                                                                                                                                                                                                                                                                                                                                                                                                                                                                                                                                                                                                                                                                                                                                                                                                                                                                                                                                                                                                                                                                                                                                                                                                                                                                                                                                                                                                                                                                                                                                                                                                                                                                                                                                                                                                                                                                                                                                                                                                                | 3     |
| BENCH                        | 5x50mm(wood screw-gold color)                                                                                                                                                                                                                                                                                                                                                                                                                                                                                                                                                                                                                                                                                                                                                                                                                                                                                                                                                                                                                                                                                                                                                                                                                                                                                                                                                                                                                                                                                                                                                                                                                                                                                                                                                                                                                                                                                                                                                                                                                                                                                                  | 2     |
| MODEL: GDI-8226-01           |                                                                                                                                                                                                                                                                                                                                                                                                                                                                                                                                                                                                                                                                                                                                                                                                                                                                                                                                                                                                                                                                                                                                                                                                                                                                                                                                                                                                                                                                                                                                                                                                                                                                                                                                                                                                                                                                                                                                                                                                                                                                                                                                |       |
| LOCATION                     | SPECS                                                                                                                                                                                                                                                                                                                                                                                                                                                                                                                                                                                                                                                                                                                                                                                                                                                                                                                                                                                                                                                                                                                                                                                                                                                                                                                                                                                                                                                                                                                                                                                                                                                                                                                                                                                                                                                                                                                                                                                                                                                                                                                          | USAGE |
| ROOF PANEL                   | 5x40mm(wood screw-gold color)                                                                                                                                                                                                                                                                                                                                                                                                                                                                                                                                                                                                                                                                                                                                                                                                                                                                                                                                                                                                                                                                                                                                                                                                                                                                                                                                                                                                                                                                                                                                                                                                                                                                                                                                                                                                                                                                                                                                                                                                                                                                                                  | 22    |
| FRONT WALL PANEL             | 5x40mm(wood screw-gold color)                                                                                                                                                                                                                                                                                                                                                                                                                                                                                                                                                                                                                                                                                                                                                                                                                                                                                                                                                                                                                                                                                                                                                                                                                                                                                                                                                                                                                                                                                                                                                                                                                                                                                                                                                                                                                                                                                                                                                                                                                                                                                                  | 24    |
| STOVE FRAME                  | 3.5x40mm(wood screw-gold color)                                                                                                                                                                                                                                                                                                                                                                                                                                                                                                                                                                                                                                                                                                                                                                                                                                                                                                                                                                                                                                                                                                                                                                                                                                                                                                                                                                                                                                                                                                                                                                                                                                                                                                                                                                                                                                                                                                                                                                                                                                                                                                | 12    |
| POWER SUPPLY FOR HEATERS     | 3.5x25mm(wood screw-gold color)                                                                                                                                                                                                                                                                                                                                                                                                                                                                                                                                                                                                                                                                                                                                                                                                                                                                                                                                                                                                                                                                                                                                                                                                                                                                                                                                                                                                                                                                                                                                                                                                                                                                                                                                                                                                                                                                                                                                                                                                                                                                                                | 3     |
| BENCH SUPPORT (SUPPORT BEAM) | 5x50mm(wood screw-gold color)                                                                                                                                                                                                                                                                                                                                                                                                                                                                                                                                                                                                                                                                                                                                                                                                                                                                                                                                                                                                                                                                                                                                                                                                                                                                                                                                                                                                                                                                                                                                                                                                                                                                                                                                                                                                                                                                                                                                                                                                                                                                                                  | 8     |
|                              | The state of the s |       |