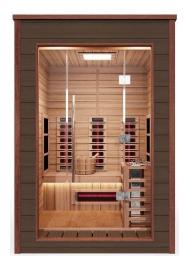

# **Wall Panel Descriptions**

A. The wall panels can be seen in the image below. The control panels will be located on the RIGHT SIDE WALL PANEL and the speakers will be located on the REAR WALL PANEL. There will be a vent on the lower RIGHT SIDE WALL PANEL and a vent on the upper LEFT SIDE WALL PANEL. The vent will be closer towards the front of the sauna room. The interior will be constructed of Red Cedar and the exterior of decking. (see Figure 1)

NOTE: The pictures and diagrams shown above/below are for representational purposes only. Actual model may vary. Parts subject to change.