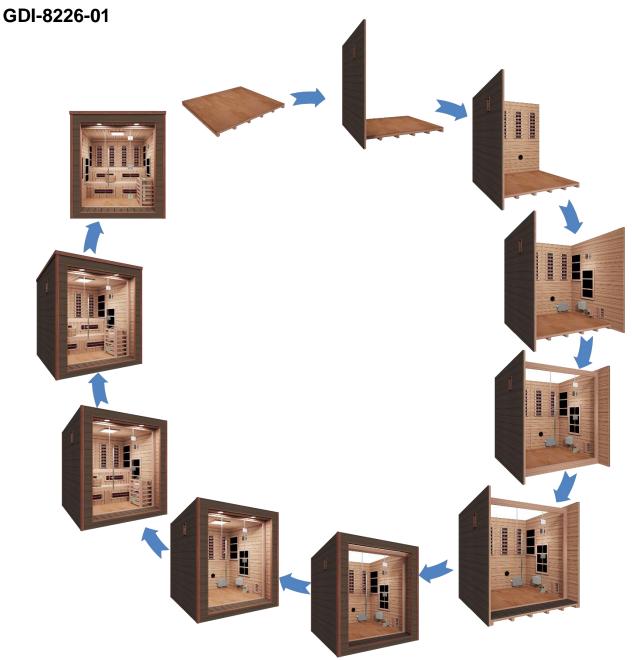

#### GDI-8222-01

| Electronic components |                          |     |                           |  |
|-----------------------|--------------------------|-----|---------------------------|--|
| No.                   | Name                     | No. | Name                      |  |
| 1                     | Power supply for heaters | 2   | Speakers                  |  |
| 3                     | Power supply for lights  | 4   | Transfer Switch           |  |
| 5                     | Stove                    | 6   | Control panel for heaters |  |
| 7                     | Control panel for lights | 8   | Roof lights               |  |
| 9                     | Temperature sensor       | 10  | Oversized color light     |  |

| Power Layout    |     |                 |       |  |
|-----------------|-----|-----------------|-------|--|
| Location        | No. | No. Dimension F |       |  |
| Left side wall  | 11  | NIR Heater      | 400W  |  |
|                 | 12  | 750*400mm       | 300W  |  |
| Rear wall       | 13  | NIR Heater      | 400W  |  |
|                 | 14  | NIR Heater      | 400W  |  |
|                 | 15  | NIR Heater      | 400W  |  |
| Bench heater    | 16  | NIR Heater      | 400W  |  |
| Right side wall | 17  | 750*400mm       | 300W  |  |
| TOTAL           |     |                 | 2600W |  |