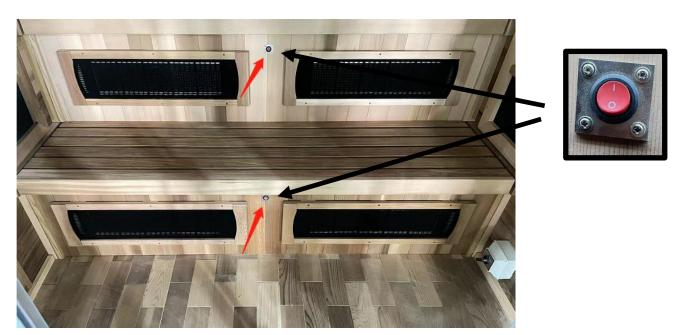

**8.** Please note that the BENCH SUPPORT panels have NIR heaters that can be turned ON/OFF. To turn then ON, press the button to the "I" position. To turn them OFF, press the button to the "O" position.

# **BENCH SUPPORTS NIR HEATER OPERATION – ON/OFF Function**

1. When the main power switch is in the "2" position and the heaters are ON, you can manually turn the NIR heaters below the benches ON/OFF per your preference. Please note when the button is in position "I", then the NIR heaters will be ON. When the button is in position "O", then the NIR heaters will be OFF. See below: