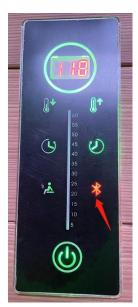

**6.** To pair with Bluetooth, you will need to press the Bluetooth button as seen in the image below.

Before pressing the Bluetooth button, the button is red. After pressing the Bluetooth button, the button is green indicating the Bluetooth is ON.