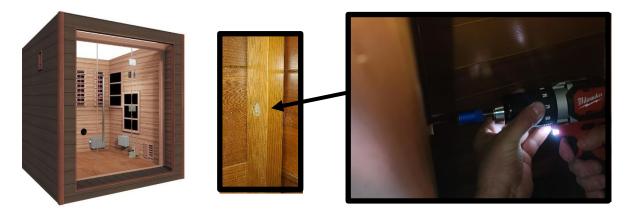

#### K. Installing the Heater and Heater Wood Guard

Please Note: The heater must be installed by a certified electrician per the manufacturer's manual. The heater must be installed per the electrical code in your area with reference to the breaker and wire sizes & wire material. Be sure to follow the manufacturer's manual for proper and safe installation of the heater. For the Harvia The Wall Heater, it is very important to run the heater power cord through the vent hole in the wall panel and close the vent before installing the heater as you will not be able to open the vent once the heater is installed. See Figure 16. After the heater is mounted, you can install the wood housing for the heater. The wood housing does vary in styles.

**1.** First, you will need to locate the wood housing for the heater and assemble it using the provided 3.5x40mm wood screws. (see Figure 17)

Figure 17

2. Next, you will need to mount the wood housing to the sauna wall panel using the provided screws. You will install the wood housing around the heater as the heater does get very hot. (see Figure 18)