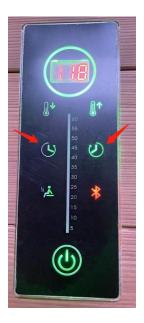

Before pressing to come ON, the button is red. After pressing, the button is green indicating the Infrared heaters are ON.

**4.** To adjust the timer, see the image below. You will press the clock button on either the left side or the right side. The left side adjusts the timer to decrease the time. The right side adjusts the timer to increase the time.

**5.** To adjust the temperature, see the image below. You will press the thermometer button on either the left side or the right side. The left side adjusts the temperature to decrease the temperature. The right side adjusts the temperature to increase the temperature.