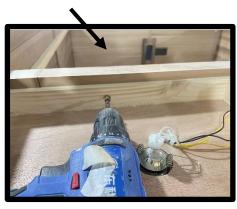

#### K. Installing the Heater and Heater Wood Guard

Please Note: The heater must be installed by a certified electrician per the manufacturer's manual. The heater must be installed per the electrical code in your area with reference to the breaker and wire sizes & wire material. Be sure to follow the manufacturer's manual for proper and safe installation of the heater. For the Harvia The Wall Heater, it is very important to run the heater power cord through the vent hole in the wall panel and close the vent before installing the heater as you will not be able to open the vent once the heater is installed. See Figure 16. After the heater is mounted, you can install the wood housing for the heater. The wood housing does vary in styles.