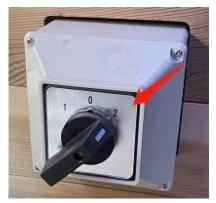

## **CONTROL PANEL OPERATION – Sauna Control Panel**

1. First and to operate the Infrared sauna, be sure that the main power switch is turned to "2". To provide power to the stove heater, the main power switch will need to be turned to "1". To turn the power OFF, the main power switch will need to be turned to "0".

Power to Infrared heaters

Power to stove heater

Power turned OFF

2. Once the main power switch is turned to "2", the power button on the sauna's control panel will become illuminated (red). You will need to press the sauna's control panel