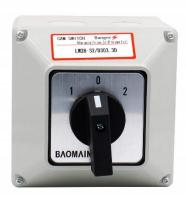

# SAUNA CONTROL PANEL - GENERAL INTRODUCTION

Please note that you can either have the stove heater operating or the Infrared heaters operating, but not both at the same time. You can turn the Main Power Switch knob to the left or right to select either the stove heater or the Infrared heaters to operate. If you switch the Main Power Switch knob to the "0", then neither the stove heater or Infrared heaters will have power.

## **CONTROL PANEL OPERATION – Sauna Control Panel**

1. First and to operate the Infrared sauna, be sure that the main power switch is turned to "2". To provide power to the stove heater, the main power switch will need to be turned to "1". To turn the power OFF, the main power switch will need to be turned to "0".

Power to Infrared heaters

Power to stove heater

Power turned OFF

2. Once the main power switch is turned to "2", the power button on the sauna's control panel will become illuminated (red). You will need to press the sauna's control panel