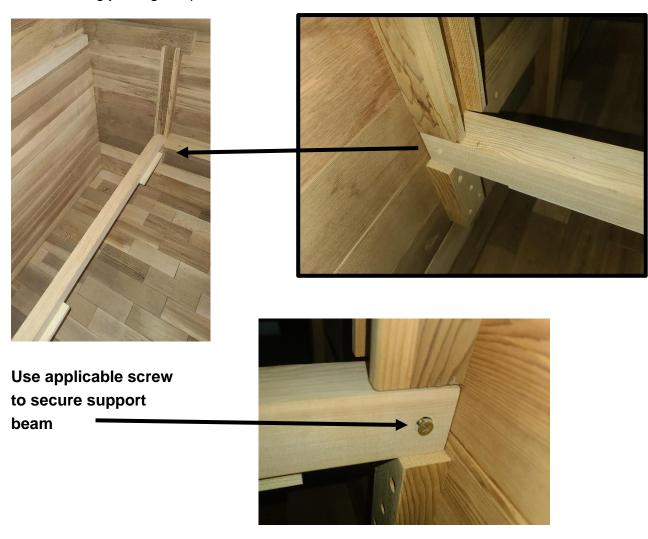

# I. Installing the BENCH SUPPORTS and BENCHES

First, you will need to locate the support beam for the second level BENCH.
 This is only on GDI-8226-01. See Figure 12 and install the support beam accordingly using the provided 5x50mm wood screws.

Figure 12

2. Second, you will need to locate the two BENCH SUPPORTS for the first and second level BENCHES (on GDI-8226-01)(GDI-8222-01 & GDI-8223-01 only have the first level BENCH SUPPORT and BENCH). Once located, proceed to slide downward and into the side wall vertical guides. See Figure 13 and install the support beam accordingly.