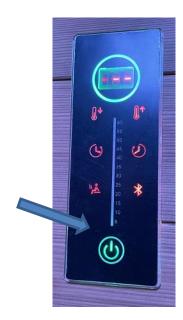

## **CONTROL PANEL OPERATION – Sauna Control Panel**

1. First and to operate the Infrared sauna, be sure that the main power switch is turned to "2". To provide power to the stove heater, the main power switch will need to be turned to "1". To turn the power OFF, the main power switch will need to be turned to "0".

Power to Infrared heaters

Power to stove heater

Power turned OFF

2. Once the main power switch is turned to "2", the power button on the sauna's control panel will become illuminated (red). You will need to press the sauna's control panel

power button for 5 seconds or more until you hear a beep and the sauna's control panel turns ON. The LED will now be displayed. You can press the sauna's control panel button again to turn the sauna's control panel OFF. The sauna's control panel power button will return to red.

Sauna's Control Panel is OFF (power button is red)

Sauna's Control Panel is ON (control panel illuminated)

**3.** To turn on the Infrared heaters, press the indicated button below. This button will change from "red" to "green". If you press this button again, the Infrared heaters will turn OFF and the button will return to "red".

Before pressing to come ON, the button is red. After pressing, the button is green indicating the Infrared heaters are ON.

**4.** To adjust the timer, see the image below. You will press the clock button on either the left side or the right side. The left side adjusts the timer to decrease the time. The right side adjusts the timer to increase the time.

**5.** To adjust the temperature, see the image below. You will press the thermometer button on either the left side or the right side. The left side adjusts the temperature to decrease the temperature. The right side adjusts the temperature to increase the temperature.

**6.** To pair with Bluetooth, you will need to press the Bluetooth button as seen in the image below.

Before pressing the Bluetooth button, the button is red. After pressing the Bluetooth button, the button is green indicating the Bluetooth is ON.

7. To change the temperature reading between Celsius and Fahrenheit, you can press the area indicated below for a few seconds until you hear the control panel beep. Please note that there is no marking on the control panel to specifically identify this area.