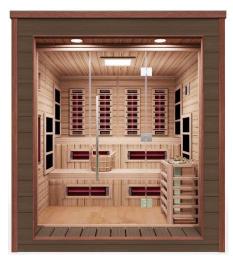

PLEASE NOTE: The pictures and diagrams shown within this owner's manual are representations of this model. Sauna Model GDI-8226-01 was used in the making of this Owner's Manual. Actual models may vary. Design and construction are subject to change. If installed outdoors and over time, water may seep between the gaps of the construction. This would be considered normal. When not in use and placed outdoors, a water proof cover is recommended to cover the sauna room.

# **Wall Panel Descriptions**

A. The wall panels can be seen in the image below. The control panels will be located on the RIGHT SIDE WALL PANEL and the speakers will be located on the REAR WALL PANEL. There will be a vent on the lower RIGHT SIDE WALL PANEL and a vent on the upper LEFT SIDE WALL PANEL. The vent will be closer towards the front of the sauna room. The interior will be constructed of Red Cedar and the exterior of decking. (see Figure 1)

NOTE: The pictures and diagrams shown above/below are for representational purposes only. Actual model may vary. Parts subject to change.