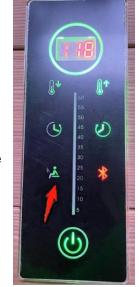

Before pressing to come ON, the button is red. After pressing, the button is green indicating the Infrared heaters are ON.

**4.** To adjust the timer, see the image below. You will press the clock button on either the left side or the right side. The left side adjusts the timer to decrease the time. The right side adjusts the timer to increase the time.

**5.** To adjust the temperature, see the image below. You will press the thermometer button on either the left side or the right side. The left side adjusts the temperature to decrease the temperature. The right side adjusts the temperature to increase the temperature.