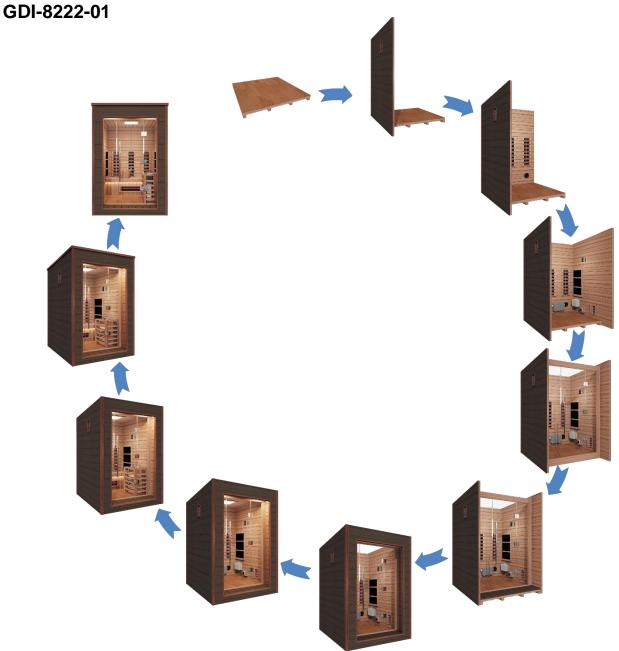

PLEASE NOTE: The pictures and diagrams shown within this owner's manual are representations of this model. Sauna Model GDI-8226-01 was used in the making of this Owner's Manual. Actual models may vary. Design and construction are subject to change. If installed outdoors and over time, water may seep between the gaps of the construction. This would be considered normal. When not in use and placed outdoors, a water proof cover is recommended to cover the sauna room.