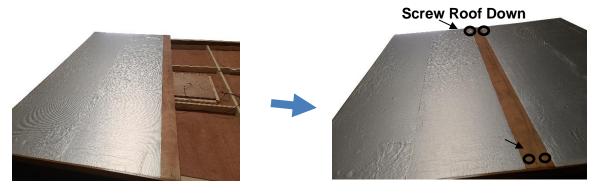

# J. Installing the EXTERIOR ROOF PANEL

1. It is time to put the EXTERIOR ROOF PANEL onto the sauna room. Notice that the finished edges go towards the outside. The two pieces will come together at the middle. Once both pieces of the EXTERIOR ROOF PANEL are installed, procced to screw the EXTERIOR ROOF PANEL down using the provided screws. Next, you will need to use the adhesive roofing paper to cover the wood area. (see Figure 15)

Figure 15

Please Note: The EXTERIOR ROOF PANEL can hold up to approximately 20 pounds of snow per sq. inch.