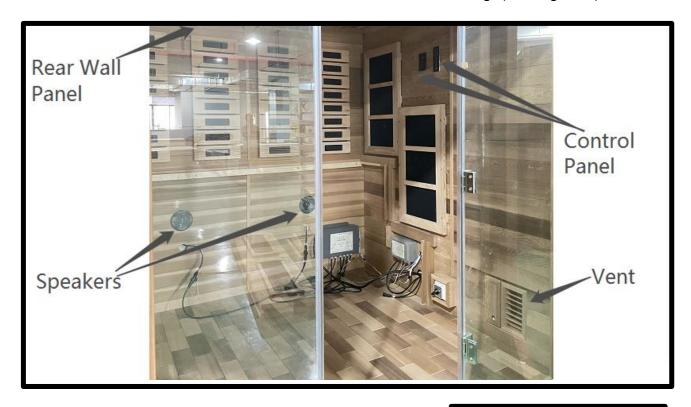

# **Wall Panel Descriptions**

A. The wall panels can be seen in the image below. The control panels will be located on the RIGHT SIDE WALL PANEL and the speakers will be located on the REAR WALL PANEL. There will be a vent on the lower RIGHT SIDE WALL PANEL and a vent on the upper LEFT SIDE WALL PANEL. The vent will be closer towards the front of the sauna room. The interior will be constructed of Red Cedar and the exterior of decking. (see Figure 1)