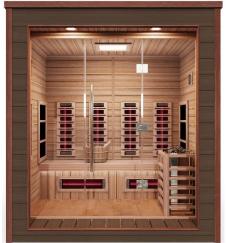

# **Wall Panel Descriptions**

A. The wall panels can be seen in the image below. The control panels will be located on the RIGHT SIDE WALL PANEL and the speakers will be located on the REAR WALL PANEL. There will be a vent on the lower RIGHT SIDE WALL PANEL and a vent on the upper LEFT SIDE WALL PANEL. The vent will be closer towards the front of the sauna room. The interior will be constructed of Red Cedar and the exterior of decking. (see Figure 1)

NOTE: The pictures and diagrams shown above/below are for representational purposes only. Actual model may vary. Parts subject to change.