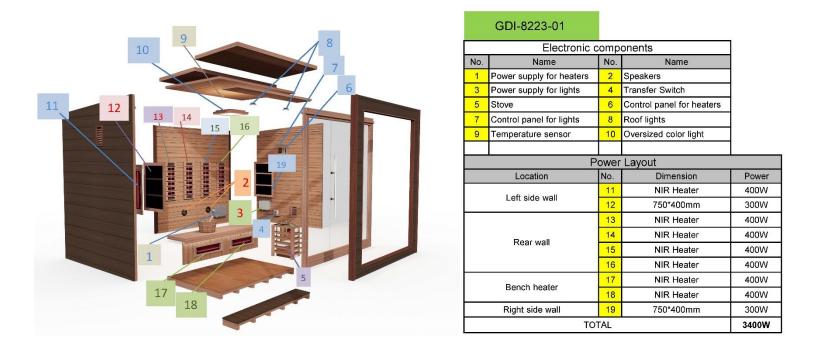

# **Visual Assembly Diagram** GDI-8223-01

\*THE ABOVE ASSEMBLY DIAGRAM IS FOR A QUICK REFERENCE VISUAL GUIDE ONLY. ALL SAUNA MODELS MAY NOT BE SHOWN. PARTS AND ACCESSORIES DO VARY AND ARE SUBJECT TO CHANGE. PLEASE NOTE THAT THE HEATER COMPONENTS ARE ALREADY MOUNTED ON THE WALL PANELS.

#### GDI-8222-01

| Electronic components |                          |     |                           |  |
|-----------------------|--------------------------|-----|---------------------------|--|
| No.                   | Name                     | No. | Name                      |  |
| 1                     | Power supply for heaters | 2   | Speakers                  |  |
| 3                     | Power supply for lights  | 4   | Transfer Switch           |  |
| 5                     | Stove                    | 6   | Control panel for heaters |  |
| 7                     | Control panel for lights | 8   | Roof lights               |  |
| 9                     | Temperature sensor       | 10  | Oversized color light     |  |

| Power Layout    |     |                 |       |  |
|-----------------|-----|-----------------|-------|--|
| Location        | No. | No. Dimension F |       |  |
| Left side wall  | 11  | NIR Heater      | 400W  |  |
|                 | 12  | 750*400mm       | 300W  |  |
| Rear wall       | 13  | NIR Heater      | 400W  |  |
|                 | 14  | NIR Heater      | 400W  |  |
|                 | 15  | NIR Heater      | 400W  |  |
| Bench heater    | 16  | NIR Heater      | 400W  |  |
| Right side wall | 17  | 750*400mm       | 300W  |  |
| TOTAL           |     |                 | 2600W |  |