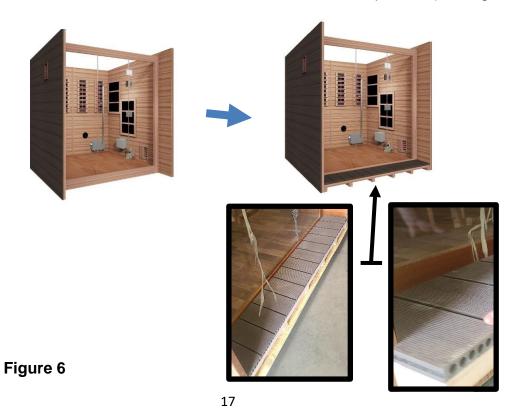

# F. Installing the EXTERIOR FRONT FLOOR PANEL and EXTERIOR FRONT ROOF PANEL

1. Next, locate the EXTERIOR FRONT FLOOR PANEL. It will slide into place at the front of the sauna. Note the cutouts for the side wall panels. (see Figure 6)