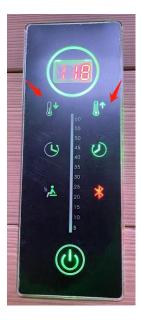

**5.** To adjust the temperature, see the image below. You will press the thermometer button on either the left side or the right side. The left side adjusts the temperature to decrease the temperature. The right side adjusts the temperature to increase the temperature.

7. To change the temperature reading between Celsius and Fahrenheit, you can press the area indicated below for a few seconds until you hear the control panel beep. Please note that there is no marking on the control panel to specifically identify this area.