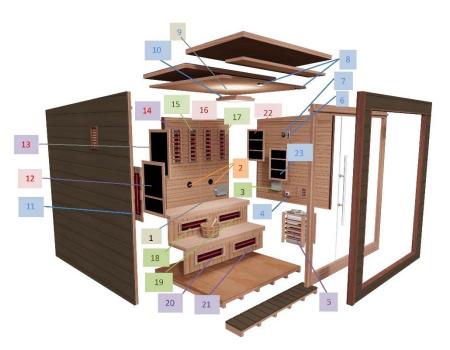

### PARTS DESCRIPTION

\*THE ABOVE ASSEMBLY DIAGRAM IS FOR A QUICK REFERENCE VISUAL GUIDE ONLY. ALL SAUNA MODELS MAY NOT BE SHOWN. PARTS AND ACCESSORIES DO VARY AND ARE SUBJECT TO CHANGE.

# PARTS DESCRIPTION

|      | onents                     | comp                         | Electronic of            |                 |  |
|------|----------------------------|------------------------------|--------------------------|-----------------|--|
|      | No. Name                   |                              | Name                     | No.             |  |
| 1    | 2 Speakers                 |                              | Power supply for heaters | 1               |  |
| ]    | Transfer Switch            | 4                            | Power supply for lights  | 3               |  |
| 1    | Control panel for heaters  | 6                            | Stove                    | 5               |  |
| 1    | Roof lights                | 8                            | Control panel for lights | 7               |  |
| ]    | Oversized color light      | 10                           | Temperature sensor       | 9               |  |
|      |                            |                              |                          |                 |  |
|      | r Layout                   | OWE                          |                          |                 |  |
| Pow  | Dimension                  | No.                          | Location                 |                 |  |
| 400\ | NIR Heater                 | 11                           | Left side wall           |                 |  |
| 300\ | 750*400mm                  | 12                           |                          |                 |  |
| 300\ | 750*400mm                  | 13                           |                          |                 |  |
| 400\ | NIR Heater                 | 14                           | Rear wall                |                 |  |
| 400\ | NIR Heater                 | 15                           |                          |                 |  |
| 400\ | NIR Heater                 | 16                           |                          |                 |  |
| 400\ | NIR Heater                 | 17 NIR Heater                |                          |                 |  |
| 400\ | NIR Heater                 | 18                           |                          |                 |  |
| 400\ | NIR Heater                 | 19                           |                          |                 |  |
| 400\ | Bench heater 20 NIR Heater |                              | Bench heater             |                 |  |
| 400\ | 21 NIR Heater              |                              |                          |                 |  |
| 300\ | 750*400mm                  | 22                           |                          |                 |  |
| 300\ | 750*400mm                  | Right side wall 23 750*400mm |                          | Right side wall |  |
| 4800 |                            | TAL                          | TO                       |                 |  |