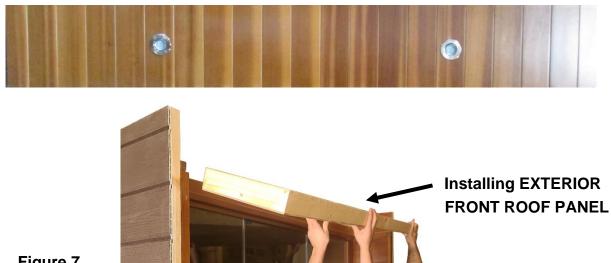

2. Proceed to locate the EXTERIOR FRONT ROOF PANEL. It will need to be lifted and slid in between the side wall panels and into place. Use the provided (8) 5x40mm wood screws to secure the EXTERIOR FRONT ROOF PANEL in place. (see Figure 7 and 8)

#### **Exterior Front Roof Panel**

Figure 7

Figure 8