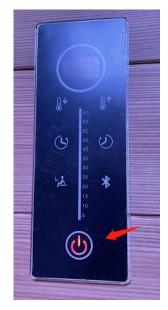

power button for 5 seconds or more until you hear a beep and the sauna's control panel turns ON. The LED will now be displayed. You can press the sauna's control panel button again to turn the sauna's control panel OFF. The sauna's control panel power button will return to red.

Sauna's Control Panel is OFF (power button is red)

Sauna's Control Panel is ON (control panel illuminated)

**3.** To turn on the Infrared heaters, press the indicated button below. This button will change from "red" to "green". If you press this button again, the Infrared heaters will turn OFF and the button will return to "red".