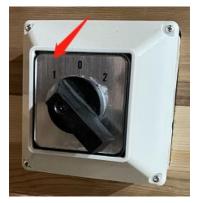

# SAUNA CONTROL PANEL - GENERAL INTRODUCTION

Please note that you can either have the stove heater operating or the Infrared heaters operating, but not both at the same time. You can turn the Main Power Switch knob to the left or right to select either the stove heater or the Infrared heaters to operate. If you switch the Main Power Switch knob to the "0", then neither the stove heater or Infrared heaters will have power.

## **CONTROL PANEL OPERATION – Sauna Control Panel**

1. First and to operate the Infrared sauna, be sure that the main power switch is turned to "2". To provide power to the stove heater, the main power switch will need to be turned to "1". To turn the power OFF, the main power switch will need to be turned to "0".

Power to Infrared heaters

Power to stove heater

Power turned OFF

2. Once the main power switch is turned to "2", the power button on the sauna's control panel will become illuminated (red). You will need to press the sauna's control panel