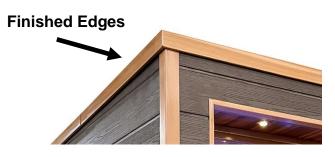

# J. Installing the EXTERIOR ROOF PANEL

1. It is time to put the EXTERIOR ROOF PANEL onto the sauna room. Notice that the finished edges go towards the outside. The two pieces will come together at the middle. Once both pieces of the EXTERIOR ROOF PANEL are installed, procced to screw the EXTERIOR ROOF PANEL down using the provided screws. Next, you will need to use the adhesive roofing paper to cover the wood area. (see Figure 15)