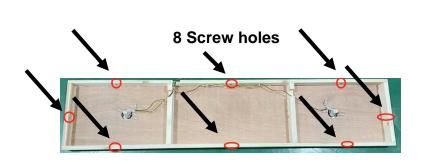

#### SCREW IDENTIFICATION AND LOCATION CHART:

| LOCATION                     | SPECS                                                                                                                                                                                                                                                                                                                                                                                                                                                                                                                                                                                                                                                                                                                                                                                                                                                                                                                                                                                                                                                                                                                                                                                                                                                                                                                                                                                                                                                                                                                                                                                                                                                                                                                                                                                                                                                                                                                                                                                                                                                                                                                          |       |
|------------------------------|--------------------------------------------------------------------------------------------------------------------------------------------------------------------------------------------------------------------------------------------------------------------------------------------------------------------------------------------------------------------------------------------------------------------------------------------------------------------------------------------------------------------------------------------------------------------------------------------------------------------------------------------------------------------------------------------------------------------------------------------------------------------------------------------------------------------------------------------------------------------------------------------------------------------------------------------------------------------------------------------------------------------------------------------------------------------------------------------------------------------------------------------------------------------------------------------------------------------------------------------------------------------------------------------------------------------------------------------------------------------------------------------------------------------------------------------------------------------------------------------------------------------------------------------------------------------------------------------------------------------------------------------------------------------------------------------------------------------------------------------------------------------------------------------------------------------------------------------------------------------------------------------------------------------------------------------------------------------------------------------------------------------------------------------------------------------------------------------------------------------------------|-------|
| ROOF PANEL                   | 5x40mm(wood screw-gold color)                                                                                                                                                                                                                                                                                                                                                                                                                                                                                                                                                                                                                                                                                                                                                                                                                                                                                                                                                                                                                                                                                                                                                                                                                                                                                                                                                                                                                                                                                                                                                                                                                                                                                                                                                                                                                                                                                                                                                                                                                                                                                                  | 22    |
| FRONT WALL PANEL             | 5x40mm(wood screw-gold color)                                                                                                                                                                                                                                                                                                                                                                                                                                                                                                                                                                                                                                                                                                                                                                                                                                                                                                                                                                                                                                                                                                                                                                                                                                                                                                                                                                                                                                                                                                                                                                                                                                                                                                                                                                                                                                                                                                                                                                                                                                                                                                  | 24    |
| STOVE FRAME                  | 3.5x40mm(wood screw-gold color)                                                                                                                                                                                                                                                                                                                                                                                                                                                                                                                                                                                                                                                                                                                                                                                                                                                                                                                                                                                                                                                                                                                                                                                                                                                                                                                                                                                                                                                                                                                                                                                                                                                                                                                                                                                                                                                                                                                                                                                                                                                                                                | 12    |
| POWER SUPPLY FOR HEATERS     | 3.5x25mm(wood screw-gold color)                                                                                                                                                                                                                                                                                                                                                                                                                                                                                                                                                                                                                                                                                                                                                                                                                                                                                                                                                                                                                                                                                                                                                                                                                                                                                                                                                                                                                                                                                                                                                                                                                                                                                                                                                                                                                                                                                                                                                                                                                                                                                                | 3     |
| BENCH                        | 5x50mm(wood screw-gold color)                                                                                                                                                                                                                                                                                                                                                                                                                                                                                                                                                                                                                                                                                                                                                                                                                                                                                                                                                                                                                                                                                                                                                                                                                                                                                                                                                                                                                                                                                                                                                                                                                                                                                                                                                                                                                                                                                                                                                                                                                                                                                                  |       |
| MODEL: GDI-8223-01           |                                                                                                                                                                                                                                                                                                                                                                                                                                                                                                                                                                                                                                                                                                                                                                                                                                                                                                                                                                                                                                                                                                                                                                                                                                                                                                                                                                                                                                                                                                                                                                                                                                                                                                                                                                                                                                                                                                                                                                                                                                                                                                                                |       |
| LOCATION                     | SPECS                                                                                                                                                                                                                                                                                                                                                                                                                                                                                                                                                                                                                                                                                                                                                                                                                                                                                                                                                                                                                                                                                                                                                                                                                                                                                                                                                                                                                                                                                                                                                                                                                                                                                                                                                                                                                                                                                                                                                                                                                                                                                                                          | USAGE |
| ROOF PANEL                   | 5x40mm(wood screw-gold color)                                                                                                                                                                                                                                                                                                                                                                                                                                                                                                                                                                                                                                                                                                                                                                                                                                                                                                                                                                                                                                                                                                                                                                                                                                                                                                                                                                                                                                                                                                                                                                                                                                                                                                                                                                                                                                                                                                                                                                                                                                                                                                  | 22    |
| FRONT WALL PANEL             | 5x40mm(wood screw-gold color)                                                                                                                                                                                                                                                                                                                                                                                                                                                                                                                                                                                                                                                                                                                                                                                                                                                                                                                                                                                                                                                                                                                                                                                                                                                                                                                                                                                                                                                                                                                                                                                                                                                                                                                                                                                                                                                                                                                                                                                                                                                                                                  | 24    |
| STOVE FRAME                  | 3.5x40mm(wood screw-gold color)                                                                                                                                                                                                                                                                                                                                                                                                                                                                                                                                                                                                                                                                                                                                                                                                                                                                                                                                                                                                                                                                                                                                                                                                                                                                                                                                                                                                                                                                                                                                                                                                                                                                                                                                                                                                                                                                                                                                                                                                                                                                                                | 12    |
| POWER SUPPLY FOR HEATERS     | 3.5x25mm(wood screw-gold color)                                                                                                                                                                                                                                                                                                                                                                                                                                                                                                                                                                                                                                                                                                                                                                                                                                                                                                                                                                                                                                                                                                                                                                                                                                                                                                                                                                                                                                                                                                                                                                                                                                                                                                                                                                                                                                                                                                                                                                                                                                                                                                | 3     |
| BENCH                        | 5x50mm(wood screw-gold color)                                                                                                                                                                                                                                                                                                                                                                                                                                                                                                                                                                                                                                                                                                                                                                                                                                                                                                                                                                                                                                                                                                                                                                                                                                                                                                                                                                                                                                                                                                                                                                                                                                                                                                                                                                                                                                                                                                                                                                                                                                                                                                  | 2     |
| MODEL: GDI-8226-01           |                                                                                                                                                                                                                                                                                                                                                                                                                                                                                                                                                                                                                                                                                                                                                                                                                                                                                                                                                                                                                                                                                                                                                                                                                                                                                                                                                                                                                                                                                                                                                                                                                                                                                                                                                                                                                                                                                                                                                                                                                                                                                                                                |       |
| LOCATION                     | SPECS                                                                                                                                                                                                                                                                                                                                                                                                                                                                                                                                                                                                                                                                                                                                                                                                                                                                                                                                                                                                                                                                                                                                                                                                                                                                                                                                                                                                                                                                                                                                                                                                                                                                                                                                                                                                                                                                                                                                                                                                                                                                                                                          | USAGE |
| ROOF PANEL                   | 5x40mm(wood screw-gold color)                                                                                                                                                                                                                                                                                                                                                                                                                                                                                                                                                                                                                                                                                                                                                                                                                                                                                                                                                                                                                                                                                                                                                                                                                                                                                                                                                                                                                                                                                                                                                                                                                                                                                                                                                                                                                                                                                                                                                                                                                                                                                                  | 22    |
| FRONT WALL PANEL             | 5x40mm(wood screw-gold color)                                                                                                                                                                                                                                                                                                                                                                                                                                                                                                                                                                                                                                                                                                                                                                                                                                                                                                                                                                                                                                                                                                                                                                                                                                                                                                                                                                                                                                                                                                                                                                                                                                                                                                                                                                                                                                                                                                                                                                                                                                                                                                  | 24    |
| STOVE FRAME                  | 3.5x40mm(wood screw-gold color)                                                                                                                                                                                                                                                                                                                                                                                                                                                                                                                                                                                                                                                                                                                                                                                                                                                                                                                                                                                                                                                                                                                                                                                                                                                                                                                                                                                                                                                                                                                                                                                                                                                                                                                                                                                                                                                                                                                                                                                                                                                                                                | 12    |
| POWER SUPPLY FOR HEATERS     | 3.5x25mm(wood screw-gold color)                                                                                                                                                                                                                                                                                                                                                                                                                                                                                                                                                                                                                                                                                                                                                                                                                                                                                                                                                                                                                                                                                                                                                                                                                                                                                                                                                                                                                                                                                                                                                                                                                                                                                                                                                                                                                                                                                                                                                                                                                                                                                                | 3     |
| BENCH SUPPORT (SUPPORT BEAM) | 5x50mm(wood screw-gold color)                                                                                                                                                                                                                                                                                                                                                                                                                                                                                                                                                                                                                                                                                                                                                                                                                                                                                                                                                                                                                                                                                                                                                                                                                                                                                                                                                                                                                                                                                                                                                                                                                                                                                                                                                                                                                                                                                                                                                                                                                                                                                                  | 8     |
|                              | The state of the s |       |