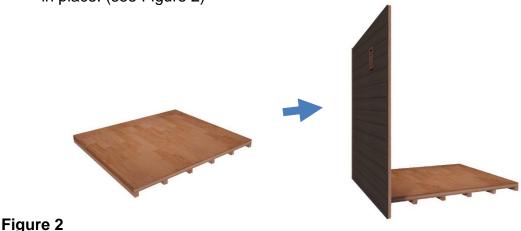

# B. Installing the MAIN INTERIOR FLOOR PANEL and LEFT SIDE WALL PANEL

1. Place the FLOOR PANEL in the chosen location for the sauna room. Please note that the wood pattern on the floor runs front-to-back. You will need to have enough space to navigate around the sauna room while assembling. Next, place the LEFT SIDE WALL PANEL up against the FLOOR PANEL. One adult will need to hold the LEFT SIDE WALL PANEL in place. (see Figure 2)