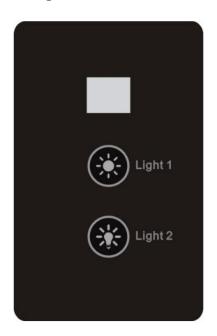

# **CONTROL PANEL OPERATION – Light Control Panel**

- 1. After the sauna has power, you can operate the lights using the both the "Light 1" and "Light 2" buttons. By pressing the "Light 1" button, the "Light 1" button will illuminate and you can operate the chromotherapy lights and the exterior roof accent lights. By pressing the "Light 1" button again, you will turn off the chromotherapy lights and the exterior roof accent lights.
- **2.** After the sauna has power, you can operate the bench lights by pressing the "Light 2" button. The "Light 2" button will illuminate when the bench lights are ON. By pressing the "Light 2" button again, you will turn off the bench lights.