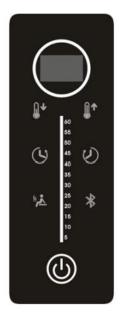

Before pressing to come ON, the button is red. After pressing, the button is green indicating the Infrared heaters are ON.

**4.** To adjust the timer, see the image below. You will press the clock button on either the left side or the right side. The left side adjusts the timer to decrease the time. The right side adjusts the timer to increase the time.

**5.** To adjust the temperature, see the image below. You will press the thermometer button on either the left side or the right side. The left side adjusts the temperature to decrease the temperature. The right side adjusts the temperature to increase the temperature.

**6.** To pair with Bluetooth, you will need to press the Bluetooth button as seen in the image below.

Before pressing the Bluetooth button, the button is red. After pressing the Bluetooth button, the button is green indicating the Bluetooth is ON.

7. To change the temperature reading between Celsius and Fahrenheit, you can press the area indicated below for a few seconds until you hear the control panel beep. Please note that there is no marking on the control panel to specifically identify this area.