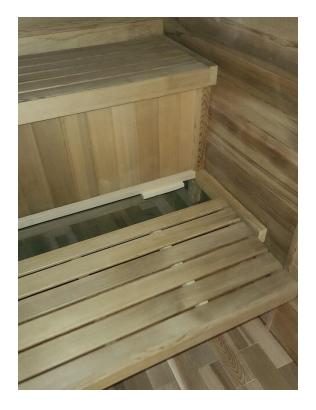

Figure 13

3. Third, you will need to locate the two BENCHES for the first and second level on GDI-8226-01 and the single BENCH on GDI-8222-01 and GDI-8223-01. Once located, proceed to slide the BENCHE(S) horizontally over the BENCH SUPPORTS. Be sure to connect harness for the LED lights on the BENCHES. Use the provided 5x50mm wood screws to secure the BENCHES in place. (see Figure 14)

Figure 14