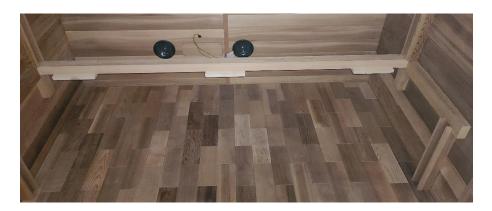

# I. Installing the BENCH SUPPORTS and BENCHES

First, you will need to locate the support beam for the second level BENCH.
 This is only on GDI-8226-01. See Figure 12 and install the support beam accordingly using the provided 5x50mm wood screws.

Figure 12

2. Second, you will need to locate the two BENCH SUPPORTS for the first and second level BENCHES (on GDI-8226-01)(GDI-8222-01 & GDI-8223-01 only have the first level BENCH SUPPORT and BENCH). Once located, proceed to slide downward and into the side wall vertical guides. See Figure 13 and install the support beam accordingly.