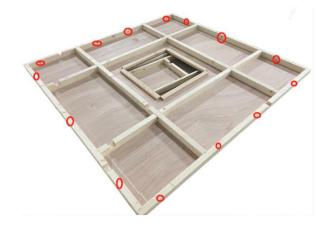

# H. Installing the INTERIOR ROOF PANEL

1. Locate the INTERIOR ROOF PANEL. Note that the interior side has the ceiling light. The INTERIOR ROOF PANEL will need to be lifted up and onto the top of the sauna room. Press the INTERIOR ROOF PANEL down into place. Use the provided (14) 5x40mm wood screws to secure the INTERIOR ROOF PANEL in place. (see Figure 10 and 11)

Figure 10

Figure 11