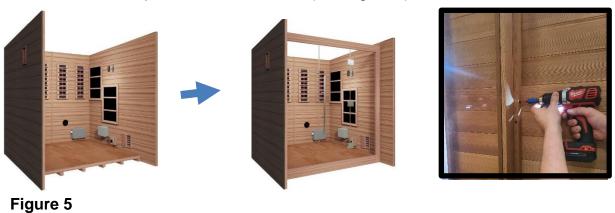

#### **E. Installing the INTERIOR FRONT WALL PANEL**

1. Now it is time to install the INTERIOR FRONT WALL PANEL. Please note that the INTERIOR FRONT WALL PANEL will be screwed (5x40mm wood screws) to the side wall panels from the inside. (see Figure 5)