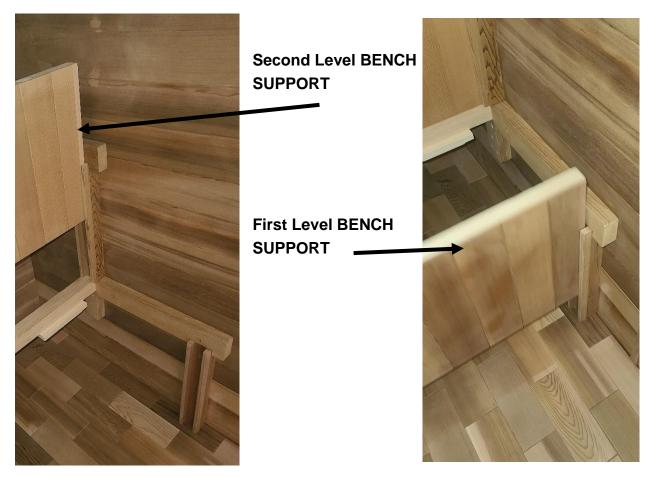

Figure 12

2. Second, you will need to locate the two BENCH SUPPORTS for the first and second level BENCHES (on GDI-8226-01)(GDI-8222-01 & GDI-8223-01 only have the first level BENCH SUPPORT and BENCH). Once located, proceed to slide downward and into the side wall vertical guides. See Figure 13 and install the support beam accordingly.

Figure 13

3. Third, you will need to locate the two BENCHES for the first and second level on GDI-8226-01 and the single BENCH on GDI-8222-01 and GDI-8223-01. Once located, proceed to slide the BENCHE(S) horizontally over the BENCH SUPPORTS. Be sure to connect harness for the LED lights on the BENCHES. Use the provided 5x50mm wood screws to secure the BENCHES in place. (see Figure 14)