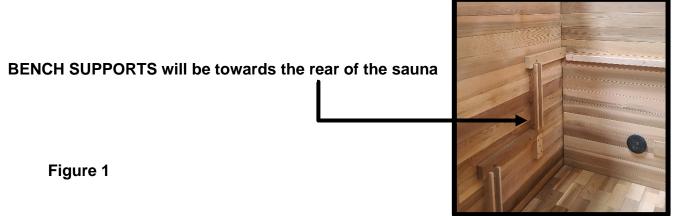

Figure 12

2. Second, you will need to locate the two BENCH SUPPORTS for the first and second level BENCHES (on GDI-8226-01)(GDI-8222-01 & GDI-8223-01 only have the first level BENCH SUPPORT and BENCH). Once located, proceed to slide downward and into the side wall vertical guides. See Figure 13 and install the support beam accordingly.