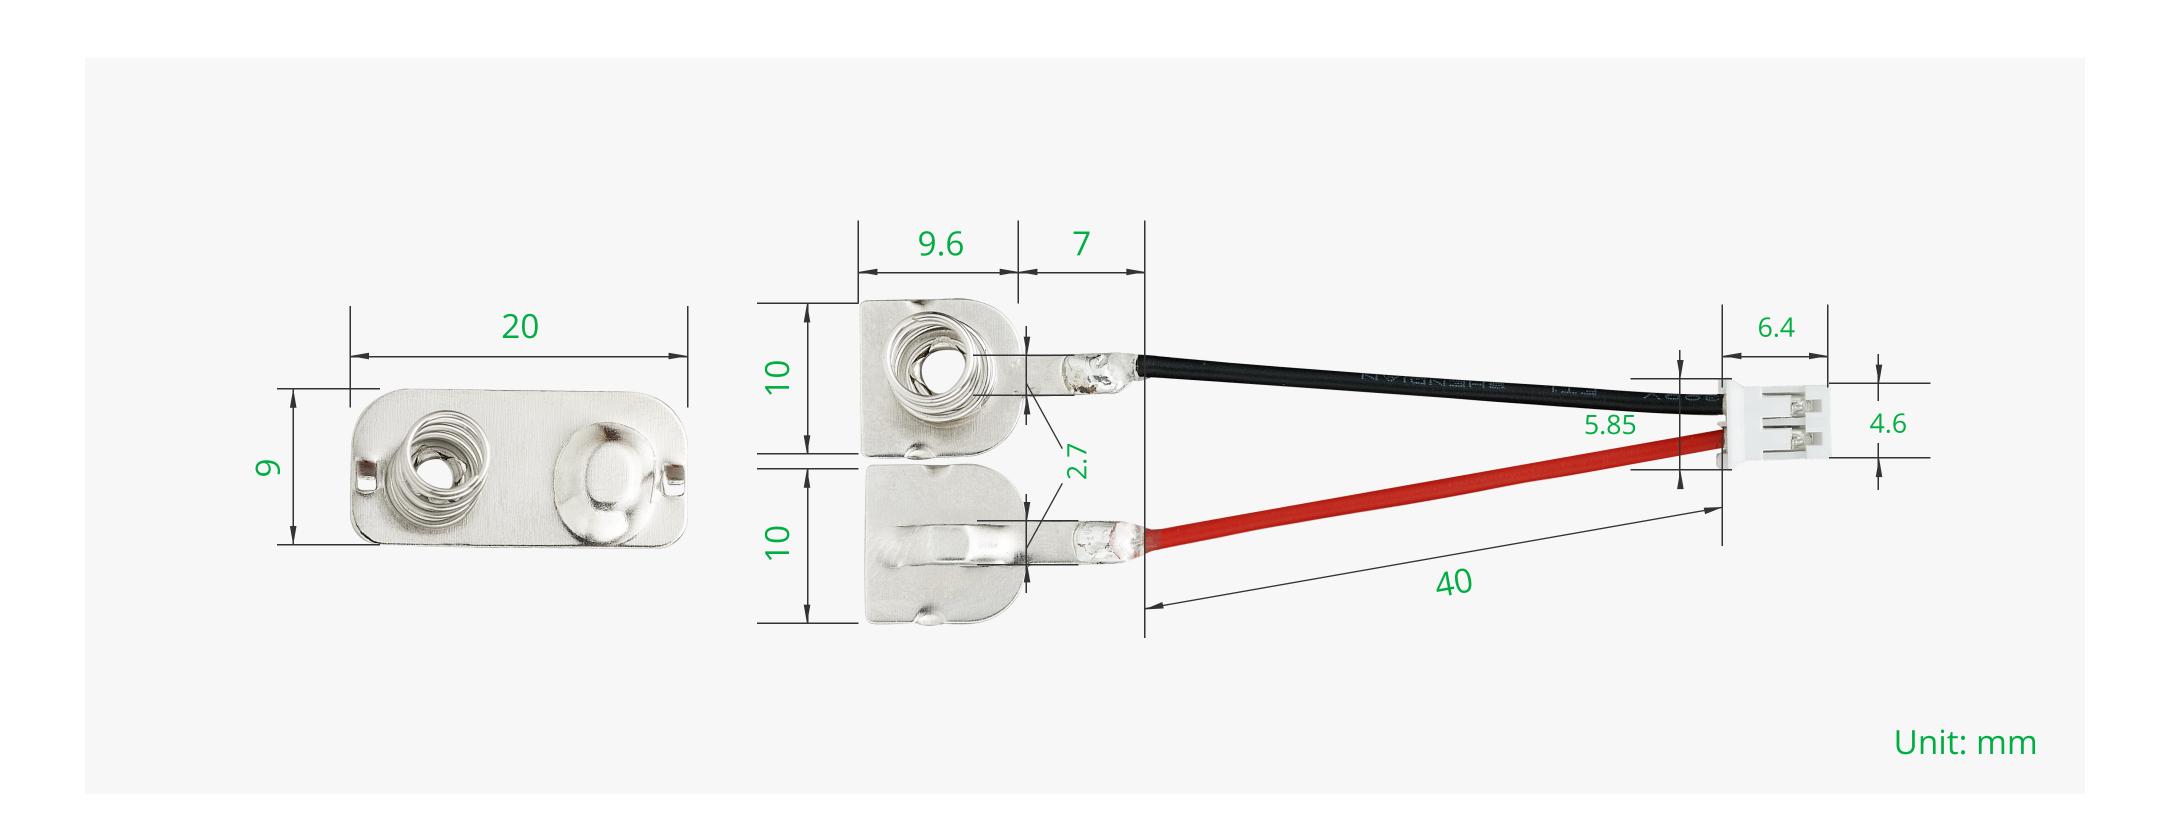

# **AAA Battery Spring Contact Plate with PH2.0 Connector**

### **Product Specifications**

| Product ID | Connector Model | Material                      |
|------------|-----------------|-------------------------------|
| IA008      | PH2.0           | Manganese steel nickel plated |