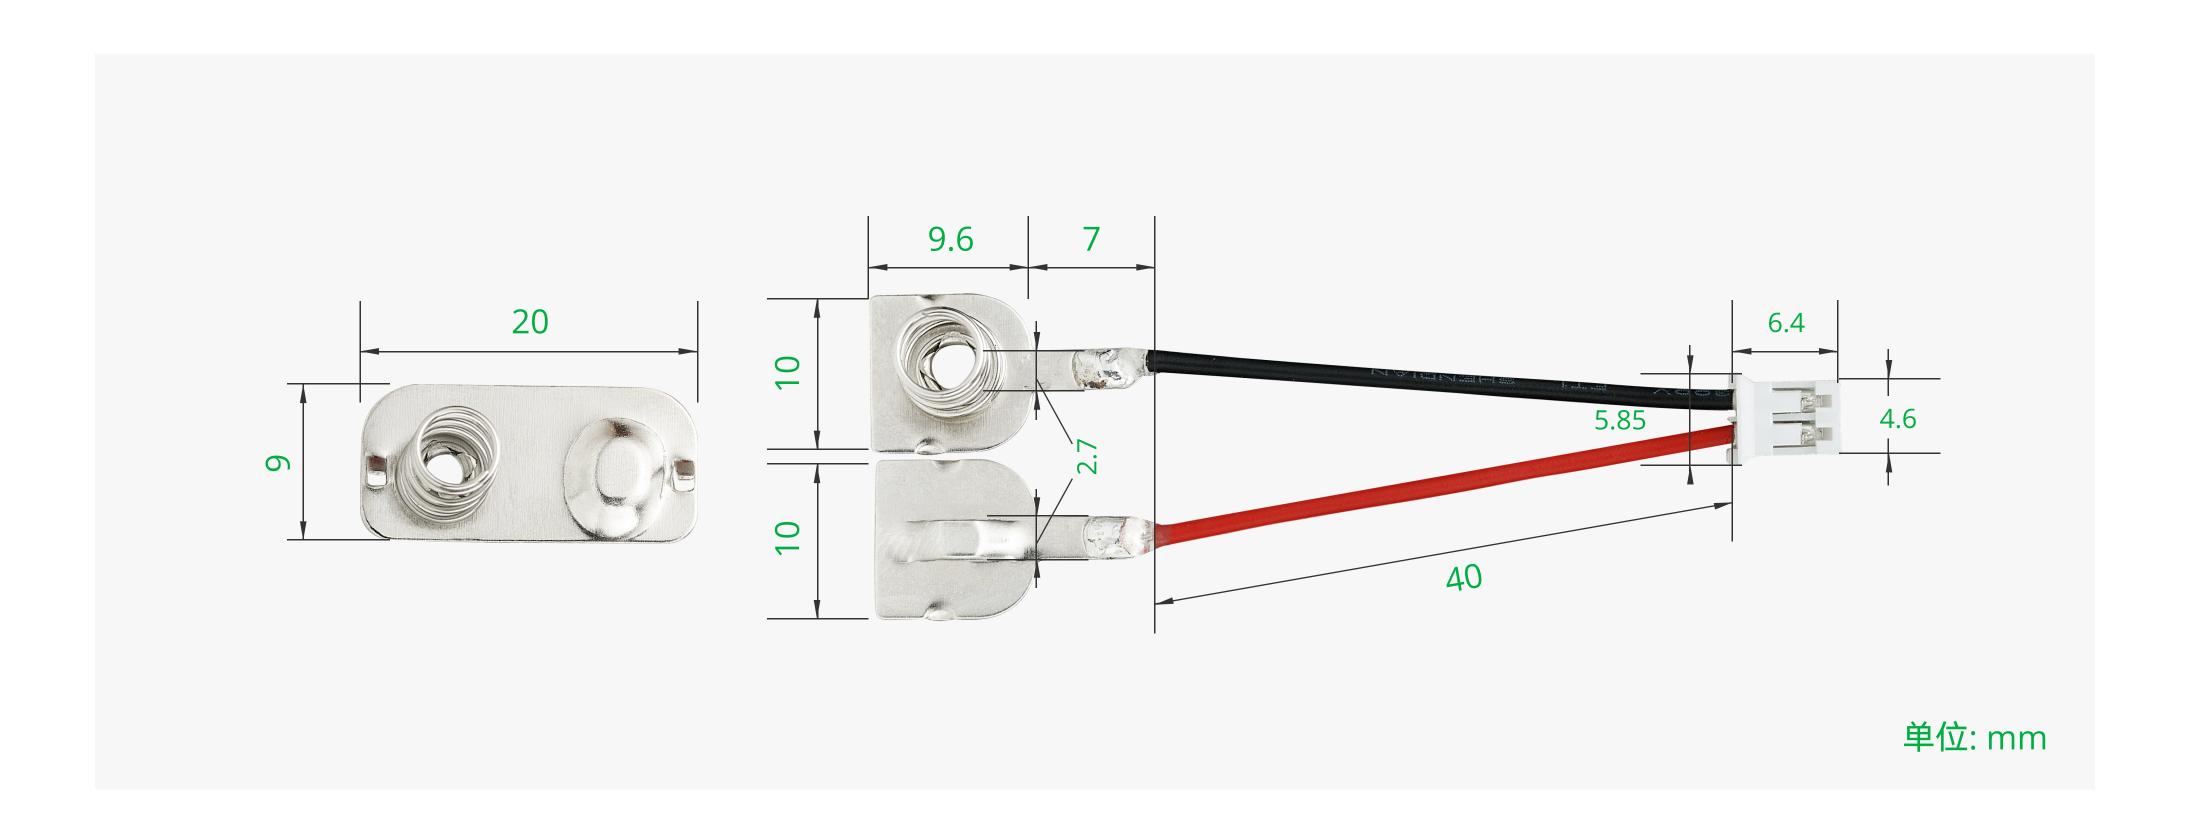

## 7号电池极片-PH2.0

### 产品参数

| 产品 ID | 端子型号  | 材质   |
|-------|-------|------|
| IA008 | PH2.0 | 锰钢镀镍 |