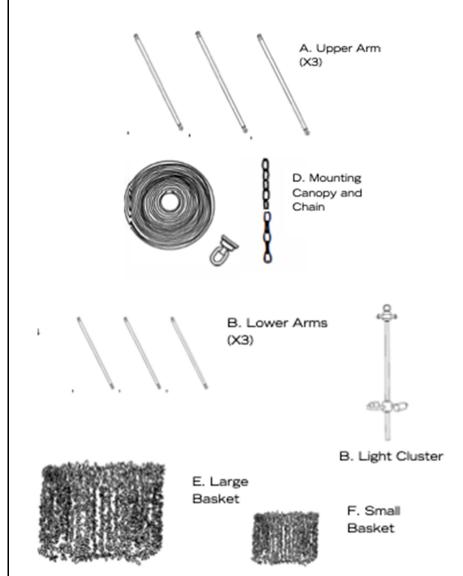

#### ASSEMBLY:

- 1. Disconnect power and mount Canopy (D) to the ceiling.
- 2. Chain length should be determined prior to installation. Do not adjust chain height with fixture attached. Pull ends of chain to open DO NOT TWIST.
- 3. Attach chain to canopy hook. Attach chain to top of Light Cluster (B) and thread electrical.
- 4. (Ground Wire= Small Tin Uncoated Wire / Positive Wire = Grey Coated Wire)
- 5. Attach hook end of all three (3) upper arms (A) to hooks on top of lighting cluster (B).
- 6. Lift basket (E) and attach bottom of all three (3) arms to the hoops located on top rim.
- 7. Attach top of lower arms (B) underneath Large Basket (E) to hoops located on bottom of top rim.
- 8. Attach bottom of lower arms (B) to top of Small Basket (F).

# LILY TWO-TIER

Please see images below in coordination with instructions.