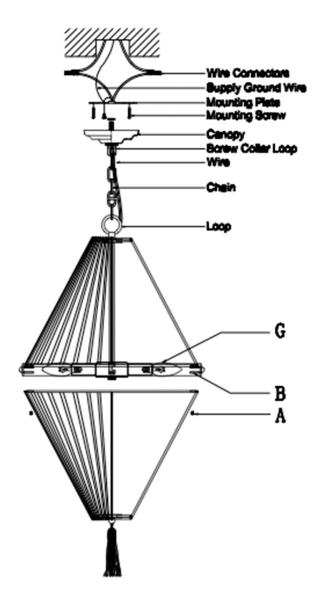

## **INSTALLATION INSTRUCTIONS**

Please read the instruction before installation. We always recommend the installation by a licensed electrician.

- 1. Carefully remove all lighting parts from box.
- 2. Insert Bulb (G) 4 E12 bulbs, Max 60 Watt (NOT INLCUDED).
- 3. Attach bottom shade by screwing screw (A) to middle frame (B) tightly.

## CLEO PENDANT

Please see images below in coordination with instructions.