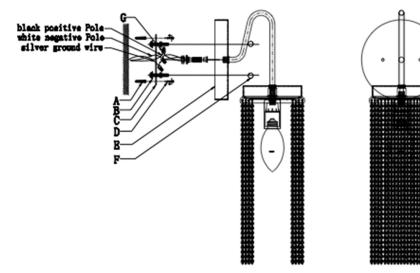

## **INSTALLATION INSTRUCTIONS**

Please read the instruction before installation. We always recommend the installation by a licensed electrician.

- 1. Carefully remove all parts from the box and remove all plastic coverings.
- 2. Turn OFF power to the junction box where sconce will be installed.
- 3. Attach the mounting plate (C) to the wall by screwing screw (D) through the mounting plate to nut (A).
- 4. Connect the power wire (G) and ground wire.
- 5. Pass screw (B) assembly through wallboard (E) and tighten with decoration nut (F).
- 6. Insert 1 E12, Max 60 Watt bulb (NOT INCLUDED).

## CHI SCONCE

Please see images below in coordination with instructions.

W.