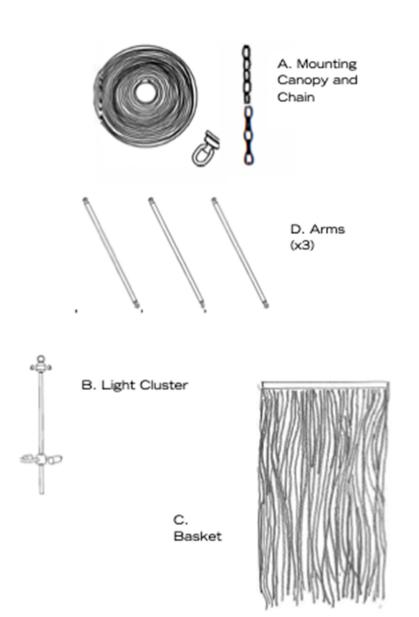

## **ASSEMBLY INSTRUCTIONS**

Please read the instruction before installation. We always recommend the installation by a licensed electrician.

- 1. Disconnect power and mount Canopy (A) to the ceiling.
- 2. Chain length should be determined prior to installation. Do not adjust chain height with fixture attached. Pull ends of chain link to open DO NOT TWIST.
- 3. Attach chain to canopy hook. Attach chain to top of light cluster (B).
- 4. Thread electrical through lighting cluster (B). (Ground Wire=Small Tin Uncoated Wire / Positive Wire = Grey Coated Wire).
- 5. Attach arms (D) to top of light cluster (B).
- 6. Lift basket (C) and attach arms to rings on basket frame (C).

## CAYMAN 18 / 24 / 30 CAYMAN-18, CAYMAN-24, CAYMAN-30

Please see images below in coordination with instructions.