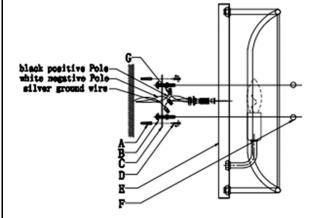

## **INSTALLATION INSTRUCTIONS**

Please read the instruction before installation. We always recommend the installation by a licensed electrician.

- 1. Carefully remove all parts from the box and remove all plastic coverings.
- 2. Turn OFF power to the junction box where sconce will be installed.
- 3. Attach the mounting plate (C) to the wall by screwing screw (D) through the mounting plate to nut (A).
- 4. Connect the power wire (G) and ground wire.
- 5. Pass screw (B) assembly through wallboard (E) and tighten with decoration nut (F).
- 6. Insert a 100-Watt bulb (not included) into the socket (J).

## BUMBLE SCONCE BUMBLE-SC

Please see images below in coordination with instructions.

W