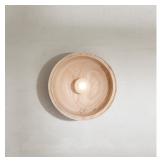

Timber is a tactile and versatile material which can be used and repurposed in multiple ways to develop new components. In this instance, the Selene Surface Sconce is inversely repurposed while the Selene Uplight – crafted from a quarter timber dome that sits atop a cylinder – is derived from the FSC certified timber offcuts from our Terra 00 range.

# Selene Uplight

LARGE SMALL