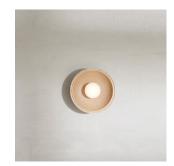

Both the Selene Uplight and Surface Sconce are produced in Small and Large sizes, each in a range of timber options including Ash, Walnut, Blackened Ash and Bleached Ash. The metal components are available in Brushed Black, White Powder Coat and Brushed Brass finishes.

## Selene Surface Sconce

LARGE SMALL