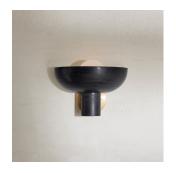

## **Product Images**

BRUSHED BLACK

All images can be downloaded directly from GoogleDrive <u>here</u>.

marzdesigns.com /3

Both the Selene Uplight and Surface Sconce are produced in Small and Large sizes, each in a range of timber options including Ash, Walnut, Blackened Ash and Bleached Ash. The metal components are available in Brushed Black, White Powder Coat and Brushed Brass finishes.