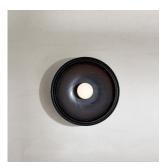

## Selene Surface Sconce

LARGE SMALL

# **Metal Finish Options**

BRUSHED BLACK BRUSHED BRASS WHITE POWDER COAT