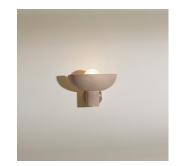

## Selene Surface Sconce

LARGE SMALL

Both the Selene Uplight and Surface Sconce are produced in Small and Large sizes, each in a range of timber options including Ash, Walnut, Blackened Ash and Bleached Ash. The metal components are available in Brushed Black, White Powder Coat and Brushed Brass finishes.