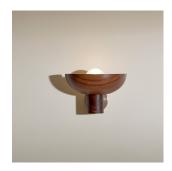

## Selene Surface Sconce

LARGE SMALL

Both the Selene Uplight and Surface Sconce are produced in Small and Large sizes, each in a range of timber options including Ash, Walnut, Blackened Ash and Bleached Ash. The metal components are available in Brushed Black, White Powder Coat and Brushed Brass finishes.