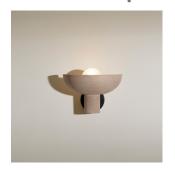

## Selene Surface Sconce

LARGE SMALL

Both the Selene Uplight and Surface Sconce are produced in Small and Large sizes, each in a range of timber options including Ash, Walnut, Blackened Ash and Bleached Ash. The metal components are available in Brushed Black, White Powder Coat and Brushed Brass finishes.