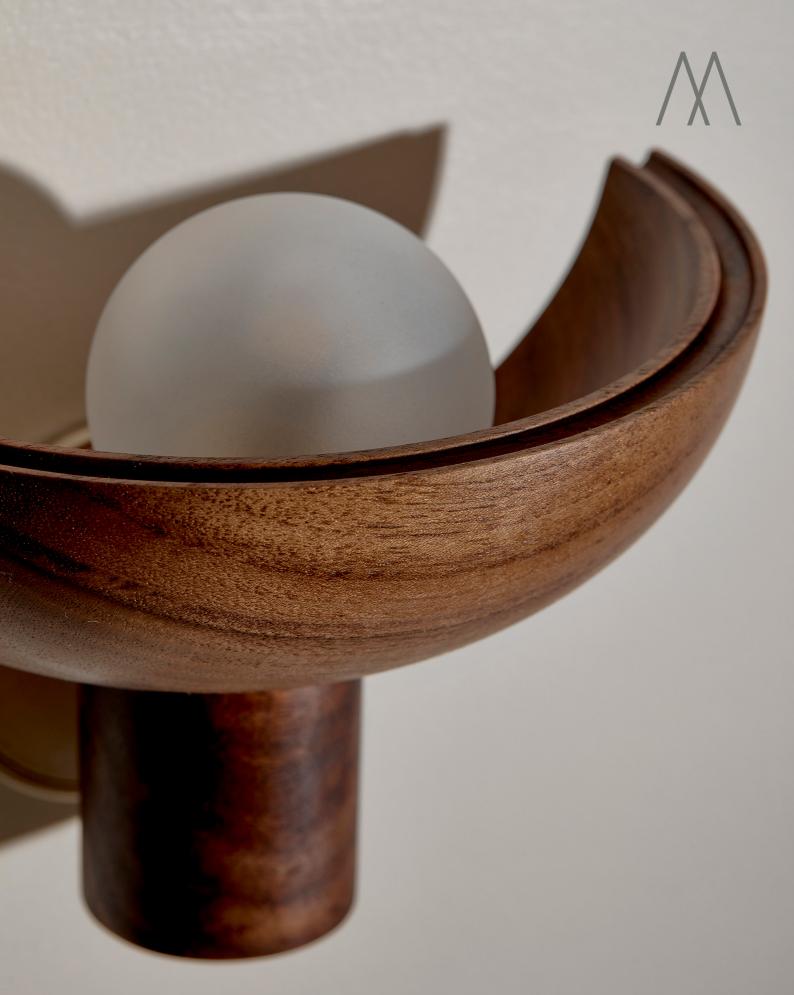

Timber is a tactile and versatile material which can be used and repurposed in multiple ways to develop new components. In this instance, the Selene Surface Sconce is inversely repurposed while the Selene Uplight – crafted from a quarter timber dome that sits atop a cylinder – is derived from the FSC certified timber offcuts from our Terra 00 range.

# Selene Uplight

LARGE SMALL