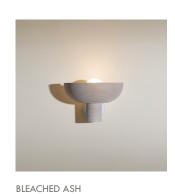

Both the Selene Uplight and Surface Sconce are produced in Small and Large sizes, each in a range of timber options including Ash, Walnut, Blackened Ash and Bleached Ash. The metal components are available in Brushed Black, White Powder Coat and Brushed Brass finishes.

# **Timber Options**

ASH WALNUT BLACKENED ASH BLEACHED ASH