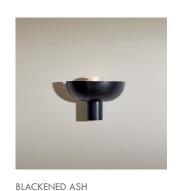

Both the Selene Uplight and Surface Sconce are produced in Small and Large sizes, each in a range of timber options including Ash, Walnut, Blackened Ash and Bleached Ash. The metal components are available in Brushed Black, White Powder Coat and Brushed Brass finishes.

# **Timber Options**

ASH WALNUT BLACKENED ASH BLEACHED ASH