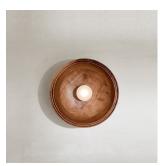

Timber is a tactile and versatile material which can be used and repurposed in multiple ways to develop new components. In this instance, the Selene Surface Sconce is inversely repurposed while the Selene Uplight – crafted from a quarter timber dome that sits atop a cylinder – is derived from the FSC certified timber offcuts from our Terra 00 range.

# Selene Uplight

LARGE SMALL

# **Timber Options**

ASH

WALNUT