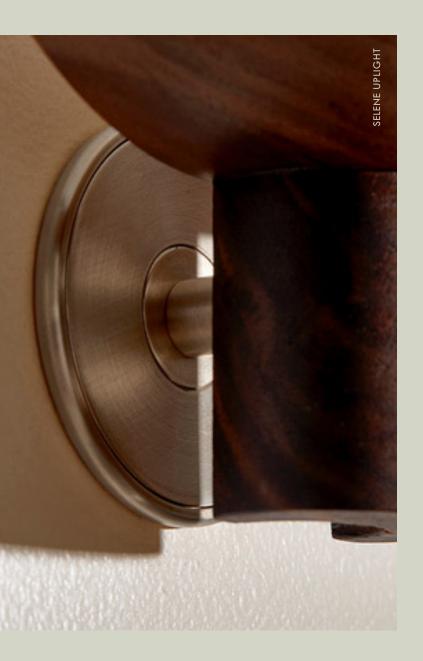

Timber is a tactile and versatile material which can be used and repurposed in multiple ways to develop new components. In this instance, the Selene Surface Sconce is inversely repurposed while the Selene Uplight – crafted from a quarter timber dome that sits atop a cylinder – is derived from the FSC certified timber offcuts from our Terra 00 range.

Both the Selene Uplight and Surface Sconce are produced in Small and Large sizes, each in a range of timber options including Ash, Walnut, Blackened Ash and Bleached Ash. The metal components are available in Brushed Black, White Powder Coat and Brushed Brass finishes.