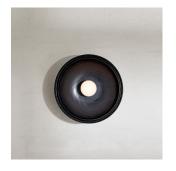

## **Product Images**

BRUSHED BLACK

All images can be downloaded directly from GoogleDrive <u>here</u>.

marzdesigns.com /3

Both the Selene Uplight and Surface Sconce are produced in Small and Large sizes, each in a range of timber options including Ash, Walnut, Blackened Ash and Bleached Ash. The metal components are available in Brushed Black, White Powder Coat and Brushed Brass finishes.