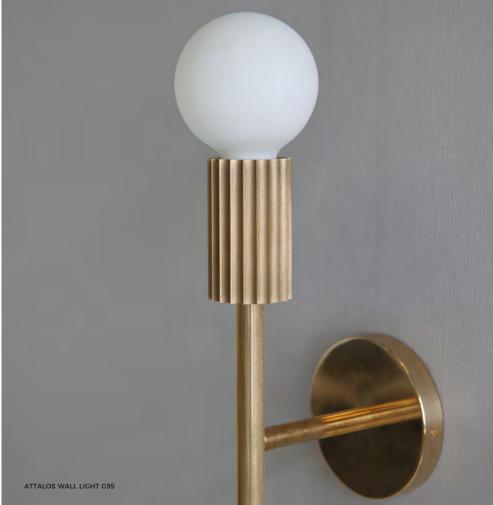

#### ATTALOS WALL LAMP

The Attalos wall lamp is a new addition to the current Attalos range and retains its classical sculptural aesthetic echoing ancient Greek architectural forms. Incorporating an LED frosted globe counterbalanced on a base and post machined from solid brass, the wall lamp is reminiscent of torches used to illuminate buildings in ancient times. Available in a choice of two diameters, the LED globes provide a gentle and diffuse light to suit any style of interior. Designed to complement the Attalos suite of products, the Attalos wall lamp can be installed individually or with other styles from the range.