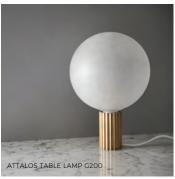

### ATTALOS COLLECTION. BY MARZ DESIGNS

The Attalos collection of interior lighting features complementary products designed to suit many situations. The range includes a Pendant light, Table lamp and two new releases, a Wall lamp and a Ceiling light. Incorporating ancient Greek sculptural aesthetics into machined brass and frosted glass components, the Attalos collection is both elegant and classic.