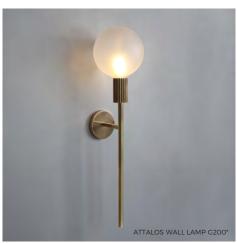

#### ATTALOS WALL LAMP

The Attalos wall lamp is a new addition to the current Attalos range and retains its classical sculptural aesthetic echoing ancient Greek architectural forms. Incorporating an LED frosted globe counterbalanced on a base and post machined from solid brass, the wall lamp is reminiscent of torches used to illuminate buildings in ancient times. Available in a choice of two diameters, the LED globes provide a gentle and diffuse light to suit any style of interior. Designed to complement the Attalos suite of products, the Attalos wall lamp can be installed individually or with other styles from the range.