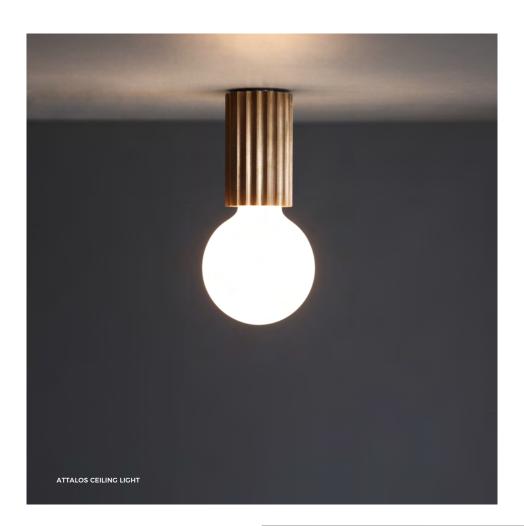

#### ATTALOS CEILING LIGHT

The Attalos ceiling light is a new addition to Marz Designs' Attalos collection and in keeping with its stablemates, retains a classical sculptural aesthetic echoing ancient Greek architectural forms. Incorporating an LED frosted globe on a base machined from solid brass, the quiet design of this ceiling light ensures its timelessness. The LED globes provide a gentle and diffuse light to suit any style of interior. Designed to complement the Attalos suite of products, it can be installed individually or with others from the