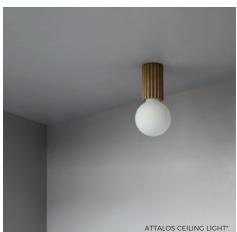

#### ATTALOS CEILING LIGHT

The Attalos ceiling light is a new addition to Marz Designs' Attalos collection and in keeping with its stablemates, retains a classical sculptural aesthetic echoing ancient Greek architectural forms. Incorporating an LED frosted globe on a base machined from solid brass, the quiet design of this ceiling light ensures its timelessness. The LED globes provide a gentle and diffuse light to suit any style of interior. Designed to complement the Attalos suite of products, it can be installed individually or with others from the