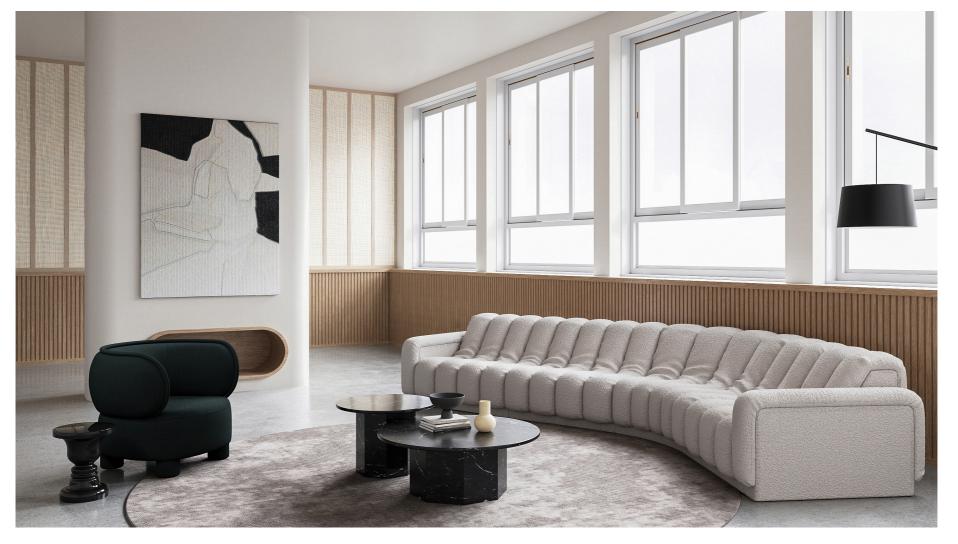

# Ding Lounge Chair 鼎休闲椅

grado 致力于传播中华文化与美学, 历史遗迹遗留的不仅有厚重的文化, 设计师也提取着千年沉淀的美学元

鼎休闲椅的设计便提取了中国青铜器 时期的重要器物——鼎,的造型元素。 鼎休闲椅提取了其通体圆滑的曲线融 合在产品的整体造型里,加以四只柱 形的腿部,保持着"鼎"固有的厚重 和沉稳感,让坚定的包裹和安全的稳 定感完美地融合在这个产品当中。

素。

As a designer furniture brand from China, grado has been making Chinoiserie furniture designs to show our respect to the nation's grand history, brilliant culture, as well as her aesthetics cultivated through the passage of time. This new arriving Ding Lounge Chair took inspiration from a prehistoric Chinese bronze cauldron standing upon legs. This ancient cooking vessel was for ritual offerings to the gods or to ancestors.

Having been eliminated its solemn connotation, Ding Lounge Chair offers an adorable look with its rounded and heavyweight seat standing upon four lovely short cylinder legs to find its position in modern interiors deisgn. This Chinoiserie furniture piece is still a nice fit for contemporary style living space.