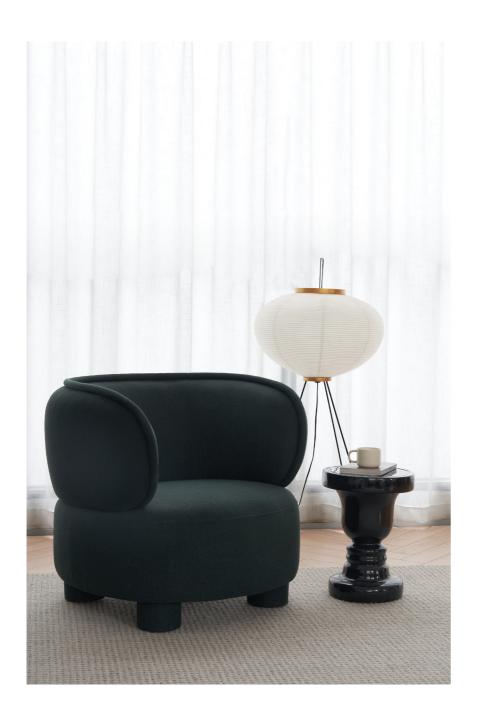

# Ding Lounge Chair 鼎休闲椅

grado 致力于传播中华文化与美学, 历史遗迹遗留的不仅有厚重的文化, 设计师也提取着千年沉淀的美学元

鼎休闲椅的设计便提取了中国青铜器 时期的重要器物——鼎,的造型元素。 鼎休闲椅提取了其通体圆滑的曲线融 合在产品的整体造型里,加以四只柱 形的腿部,保持着"鼎"固有的厚重 和沉稳感,让坚定的包裹和安全的稳 定感完美地融合在这个产品当中。

素。

As a designer furniture brand from China, grado has been making Chinoiserie furniture designs to show our respect to the nation's grand history, brilliant culture, as well as her aesthetics cultivated through the passage of time. This new arriving Ding Lounge Chair took inspiration from a prehistoric Chinese bronze cauldron standing upon legs. This ancient cooking vessel was for ritual offerings to the gods or to ancestors.

Having been eliminated its solemn connotation, Ding Lounge Chair offers an adorable look with its rounded and heavyweight seat standing upon four lovely short cylinder legs to find its position in modern interiors deisgn. This Chinoiserie furniture piece is still a nice fit for contemporary style living space.