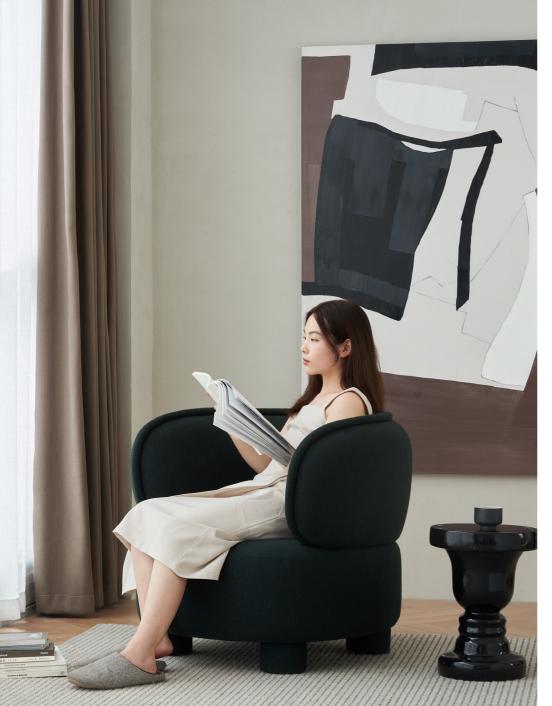

# Ding Lounge Chair 鼎休闲椅

grado 致力于传播中华文化与美学, 历史遗迹遗留的不仅有厚重的文化, 设计师也提取着千年沉淀的美学元

鼎休闲椅的设计便提取了中国青铜器 时期的重要器物——鼎,的造型元素。 鼎休闲椅提取了其通体圆滑的曲线融 合在产品的整体造型里,加以四只柱 形的腿部,保持着"鼎"固有的厚重 和沉稳感,让坚定的包裹和安全的稳 定感完美地融合在这个产品当中。

素。

As a designer furniture brand from China, grado has been making Chinoiserie furniture designs to show our respect to the nation's grand history, brilliant culture, as well as her aesthetics cultivated through the passage of time. This new arriving Ding Lounge Chair took inspiration from a prehistoric Chinese bronze cauldron standing upon legs. This ancient cooking vessel was for ritual offerings to the gods or to ancestors.

Having been eliminated its solemn connotation, Ding Lounge Chair offers an adorable look with its rounded and heavyweight seat standing upon four lovely short cylinder legs to find its position in modern interiors deisgn. This Chinoiserie furniture piece is still a nice fit for contemporary style living space.