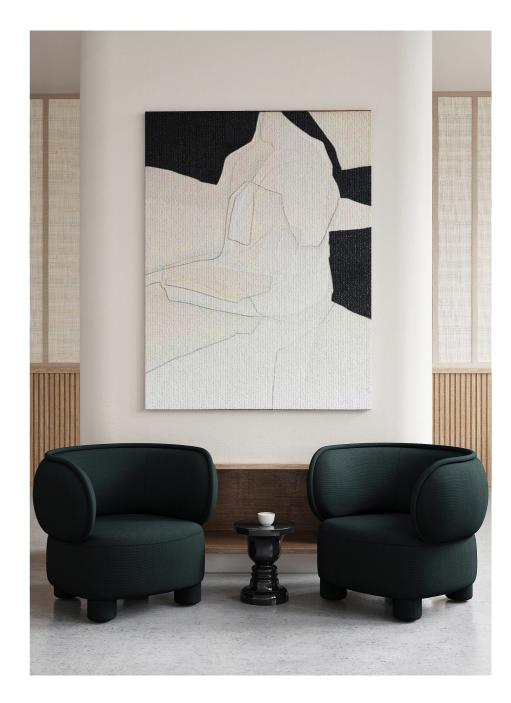

# Ding Lounge Chair 鼎休闲椅

grado 致力于传播中华文化与美学, 历史遗迹遗留的不仅有厚重的文化, 设计师也提取着千年沉淀的美学元

鼎休闲椅的设计便提取了中国青铜器 时期的重要器物——鼎,的造型元素。 鼎休闲椅提取了其通体圆滑的曲线融 合在产品的整体造型里,加以四只柱 形的腿部,保持着"鼎"固有的厚重 和沉稳感,让坚定的包裹和安全的稳 定感完美地融合在这个产品当中。

素。

As a designer furniture brand from China, grado has been making Chinoiserie furniture designs to show our respect to the nation's grand history, brilliant culture, as well as her aesthetics cultivated through the passage of time. This new arriving Ding Lounge Chair took inspiration from a prehistoric Chinese bronze cauldron standing upon legs. This ancient cooking vessel was for ritual offerings to the gods or to ancestors.

Having been eliminated its solemn connotation, Ding Lounge Chair offers an adorable look with its rounded and heavyweight seat standing upon four lovely short cylinder legs to find its position in modern interiors deisgn. This Chinoiserie furniture piece is still a nice fit for contemporary style living space.

design by Mia

Ding Lounge Chair(NA-62)

Ding Lounge Chair(NA-62)