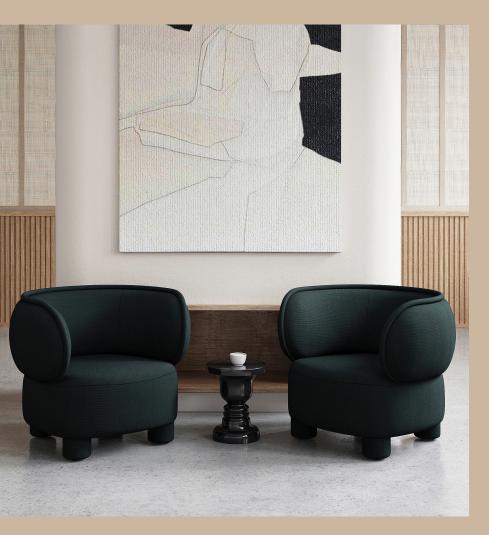

# Ding Lounge Chair 鼎休闲椅

grado 致力于传播中华文化与美学, 历史遗迹遗留的不仅有厚重的文化, 设计师也提取着千年沉淀的美学元

鼎休闲椅的设计便提取了中国青铜器 时期的重要器物——鼎,的造型元素。 鼎休闲椅提取了其通体圆滑的曲线融 合在产品的整体造型里,加以四只柱 形的腿部,保持着"鼎"固有的厚重 和沉稳感,让坚定的包裹和安全的稳 定感完美地融合在这个产品当中。

素。

As a designer furniture brand from China, grado has been making Chinoiserie furniture designs to show our respect to the nation's grand history, brilliant culture, as well as her aesthetics cultivated through the passage of time. This new arriving Ding Lounge Chair took inspiration from a prehistoric Chinese bronze cauldron standing upon legs. This ancient cooking vessel was for ritual offerings to the gods or to ancestors.

Having been eliminated its solemn connotation, Ding Lounge Chair offers an adorable look with its rounded and heavyweight seat standing upon four lovely short cylinder legs to find its position in modern interiors deisgn. This Chinoiserie furniture piece is still a nice fit for contemporary style living space.

design by Mia

Ding Lounge Chair(NA-62)

Ding Lounge Chair(NA-62)