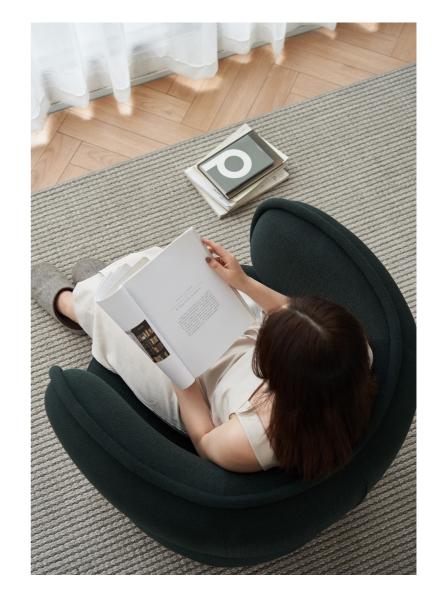

# Ding Lounge Chair 鼎休闲椅

grado 致力于传播中华文化与美学, 历史遗迹遗留的不仅有厚重的文化, 设计师也提取着千年沉淀的美学元

鼎休闲椅的设计便提取了中国青铜器 时期的重要器物——鼎,的造型元素。 鼎休闲椅提取了其通体圆滑的曲线融 合在产品的整体造型里,加以四只柱 形的腿部,保持着"鼎"固有的厚重 和沉稳感,让坚定的包裹和安全的稳 定感完美地融合在这个产品当中。

素。

As a designer furniture brand from China, grado has been making Chinoiserie furniture designs to show our respect to the nation's grand history, brilliant culture, as well as her aesthetics cultivated through the passage of time. This new arriving Ding Lounge Chair took inspiration from a prehistoric Chinese bronze cauldron standing upon legs. This ancient cooking vessel was for ritual offerings to the gods or to ancestors.

Having been eliminated its solemn connotation, Ding Lounge Chair offers an adorable look with its rounded and heavyweight seat standing upon four lovely short cylinder legs to find its position in modern interiors deisgn. This Chinoiserie furniture piece is still a nice fit for contemporary style living space.