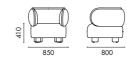

### NAME Ding Lounge Chair TYPE DIN-CH-LG DIMENSIONS W850 D800 H740

产品名 鼎休闲椅 型号 DIN-CH-LG 尺寸 W850 D800 H740