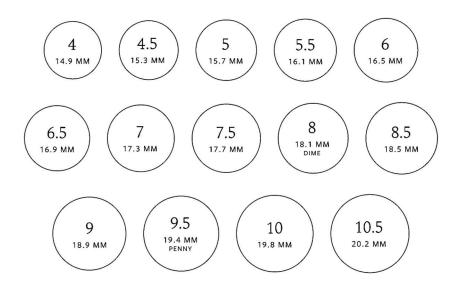

## Step 2

Place your ring band on the chart below and match the inner edge of the ring to the nearest size circle. If your ideal fit falls between two sizes, size up. Please note this chart measures to US / CA ring sizes and mm. Other scale sizes and conversions are available at www.lunaijewelry.com