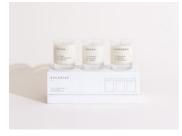

## VOTIVE GIFT SETS: CASE PACK: 6

### ADDITIONAL DETAILS:

BURNS UP TO 20 HOURS PER CANDLE NET WT: 3 OZ PER CANDLE MIN ORDER: 1 CASE PACK

## VOTIVE GIFT SETS

SMOKE + WOODS BROOKLYN / CATSKILLS / SANTA FE SKU: WHL-FG-CS-ESV-SW

FRESH + FLORAL SANTORINI / MAUI / TUILERIES SKU: WHL-FG-CS-ESV-F

WARM + EARTHY\* SANTORINI / KYOTO / ITALIA SKU: WHL-FG-CS-ESV-EW