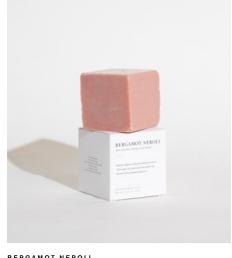

## HAND + BODY BARS

Packaged in a minimalist box and cut into a chic cube, this bar of soap will elevate any bathroom. Our hand and body soap bars are formulated without parabens, phthalates, synthetic dyes, sulfates, silicones, or synthetic fragrance.

Brooklyn Bath Studio is our new line of wellness creations made with all-natural ingredients, chic minimalist packaging, and, of course, the delicious otherworldly scents we're known for. Our purpose is to cleanse, nourish, and delight.

CASE PACK: 6

ADDITIONAL DETAILS:

NET WT: 5 OZ / 142 G

MIN ORDER: 1 CASE PACK

ROSEWATER CASSIS SOOTHING OATMEAL BAR SKU: WHL-FG-BS-RW

BERGAMOT NEROLI
BALANCING PINK CLAY BAR
SKU: WHL-FG-BS-BN

PALO SANTO
DETOXIFYING CHARCOAL BAR
SKU: WHL-FG-BS-PS