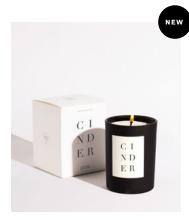

## NOIR

Botanicals take center stage in this luxurious collection inspired by nature's bounty. Hinoki and Santal feature woodsy, resinous notes while Neroli is a light citrus, energizing and fresh and slightly sweet. Hand-poured in chic black matte glass vessels and packaged in textured embossed boxes, these candles glow gracefully and look beautiful in all interiors.

### ADDITIONAL DETAILS:

BURNS UP TO 70 HOURS NET WT: 10 OZ / 283 GR MIN ORDER: 1 CASE PACK

CINDER NOIR CANDLE SKU: WHL-FG-C-NO-CD

MATCHA NOIR CANDLE SKU: WHL-FG-C-NO-MC

BALSAM NOIR CANDLE SKU: WHL-FG-C-NO-BA

#### CINDER

Like a crackling fire in a cozy cabin, smoky notes of woodsmoke, incense, and cedar embers meld together to form a blanket of aroma, enveloping you in its warmth.