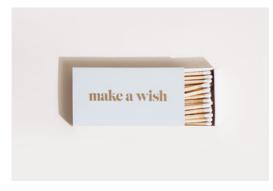

## STATEMENT MATCHES

Say it with stylish XL matches featuring cheeky greetings foil pressed in gold on brightly colored matchboxes, perfect for special occasions or just because. Pairs beautifully with a candle as a gift.

### ADDITIONAL DETAILS:

CONTAINS 55 MATCHSTICKS

DIMENSIONS: 4.7" x 2.5" x 0.78"

MIN ORDER: 1 CASE PACK

\*MATCHES ARE UNABLE TO SHIP TO CANADA

BONJOUR EMERALD MATCHBOX

SKU: WHL-FG-A-M-B

MAKE A WISH SAGE MATCHBOX\*

SKU: WHL-FG-A-M-MAW

XOXO PINK MATCHBOX\*

SKU: WHL-FG-A-M-XO

CONGRATS LILAC MATCHBOX

SKU: WHL-FG-A-M-C