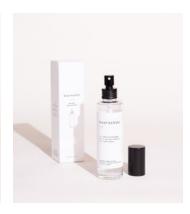

## ROOM MISTS

Meet luxe room mists in our beloved bestselling scents in fresh packaging featuring a sexy tall glass bottle with a plastic-free aluminum pump presented in an off-white textured box. Refreshing and body-safe, our room mists are infused with essential oils, paraben-free, sulfate-free, and phthalate-free. What we love about our mists is how chic they look on a bathroom shelf and how we can bask in our favorite fragrances all day by spritzing it on our clothing and bed linens.

CASE PACK: 6

## ADDITIONAL DETAILS:

VOLUME: 3.4 OZ / 100 ML (TSA-FRIENDLY)
MIN ORDER: 1 CASE PACK

FERN + MOSS ROOM MIST SKU: WHL-FG-RS-FM

LOVE POTION ROOM MIST SKU: WHL-FG-RS-LP

PALO SANTO ROOM MIST SKU: WHL-FG-RS-PS

SANTAL ROOM MIST SKU: WHL-FG-RS-SL