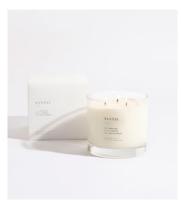

# MAXIMALIST

Elevate your sensory experience with our latest unveiling: the Maximalist 3-wick candles, meticulously crafted to encapsulate the essence of our cherished bestselling scents. These 3-wick candles are hand-poured into exquisite clear glass vessels, adding an element of elegance to any space, and housed in textured boxes in our classic minimalistic style.

#### ADDITIONAL DETAILS:

BURNS UP TO 100 HOURS NET WT: 27 OZ / 765 G MIN ORDER: 1 CASE PACK

FERN + MOSS MAXIMALIST 3-WICK CANDLE

SKU: WHL-FG-C-X-FM

LOVE POTION MAXIMALIST 3-WICK CANDLE

SKU: WHL-FG-C-X-LP

PALO SANTO MAXIMALIST 3-WICK CANDLE