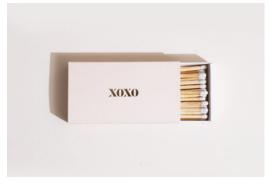

## STATEMENT MATCHES

Say it with stylish XL matches featuring cheeky greetings foil pressed in gold on brightly colored matchboxes, perfect for special occasions or just because. Pairs beautifully with a candle as a gift.

SKU: WHL-FG-A-M-MAW

XOXO PINK MATCHBOX\*

SKU: WHL-FG-A-M-XO

CONGRATS LILAC MATCHBOX

SKU: WHL-FG-A-M-C