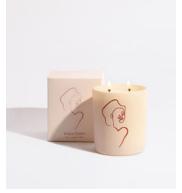

## ALLISON KUNATH

Rich olfactory memories of time spent in the desert inspired this trio of fragrances: the smell of smoke in your hair the morning after a campfire, an altar offering incense, herbs, and sweet honey, the scent of the California High Desert after the first rain of the season. California-based artist Allison Kunath drew from her own recollections as inspiration for these bold, deep, unique aromas to compliment her powerful portraits that evoke the strength and beauty of womankind.

#### MOJAVE EMBERS

SKU: WHL-FG-C-AK-ME

Inspired by the smell of smoke in your hair the morning after a campfire, and dusty desert roads at night. Notes of clove and pine float above a heart of smoky incense and damp moss anchored by a woodsy, musky base of birch, amber, vanilla, santal, and cedar.