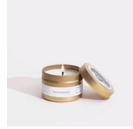

## GOLD TRAVEL CANDLES

These luxe brushed gold travel-friendly mini versions of our popular Minimalist Collection are perfect for jetsetting around the globe. Instantly cozify any hotel room with your favorite scent and the warm glow of candlelight. Or scatter them throughout your home to give each room a different scent personality. These work best in small spaces: bathrooms, offices, foyers, and, of course, New York apartments.

CASE PACK: 5

### ADDITIONAL DETAILS:

BURNS UP TO 30 HOURS

NET WT: 4 OZ / 150 G

MIN ORDER: 1 CASE PACK

FERN + MOSS\*
GOLD TRAVEL CANDLE
SKU: WHL-FG-C-T-FM

HAWAII RAIN
GOLD TRAVEL CANDLE
SKU: WHL-FG-C-T-HR

JAPANESE CITRUS
GOLD TRAVEL CANDLE
SKU: WHL-FG-C-T-JC