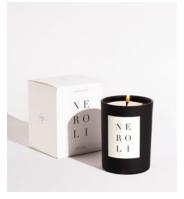

## NOIR

Botanicals take center stage in this luxurious collection inspired by nature's bounty. Hinoki and Santal feature woodsy, resinous notes while Neroli is a light citrus, energizing and fresh and slightly sweet. Hand-poured in chic black matte glass vessels and packaged in textured embossed boxes, these candles glow gracefully and look beautiful in all interiors.

CASSIS NOIR CANDLE SKU: WHL-FG-C-NO-CA

HINOKI NOIR CANDLE SKU: WHL-FG-C-NO-HI

NEROLI NOIR CANDLE\* SKU: WHL-FG-C-NO-NE

SANTAL NOIR CANDLE\*
SKU: WHL-FG-C-NO-SL

#### NEROLI

Notes of sage, lily, neroli, and jasmine over a base of orange blossom and amber commingle in this uplifting and energizing fragrance inspired by neroli oil, the sweet bright oil extracted from the blossom of an orange tree.