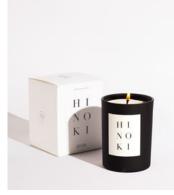

## NOIR

Botanicals take center stage in this luxurious collection inspired by nature's bounty. Hinoki and Santal feature woodsy, resinous notes while Neroli is a light citrus, energizing and fresh and slightly sweet. Hand-poured in chic black matte glass vessels and packaged in textured embossed boxes, these candles glow gracefully and look beautiful in all interiors.

CASSIS NOIR CANDLE SKU: WHL-FG-C-NO-CA

HINOKI NOIR CANDLE SKU: WHL-FG-C-NO-HI

NEROLI NOIR CANDLE\* SKU: WHL-FG-C-NO-NE

SANTAL NOIR CANDLE\*
SKU: WHL-FG-C-NO-SL

#### HINOKI

Notes of hinoki cypress, cashmere woods, and cedar leaf dance above a heart of orris, redwood bark, and cardamom grounded by base of sandalwood.