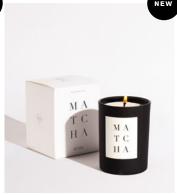

## NOIR

Botanicals take center stage in this luxurious collection inspired by nature's bounty. Hinoki and Santal feature woodsy, resinous notes while Neroli is a light citrus, energizing and fresh and slightly sweet. Hand-poured in chic black matte glass vessels and packaged in textured embossed boxes, these candles glow gracefully and look beautiful in all interiors.

### ADDITIONAL DETAILS:

BURNS UP TO 70 HOURS NET WT: 10 OZ / 283 GR MIN ORDER: 1 CASE PACK

CINDER NOIR CANDLE SKU: WHL-FG-C-NO-CD

MATCHA NOIR CANDLE SKU: WHL-FG-C-NO-MC

BALSAM NOIR CANDLE SKU: WHL-FG-C-NO-BA

#### MATCHA

An ode to the meditative beauty and ceremonial ritual of making a fresh cup of Matcha tea in the morning. Grassy notes of herbaceous matcha tea leaves brimming with umami dance with orange flower, lavender, and carrot seed, quietly softened by luxurious undertones of cashmere and soft suede.