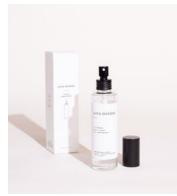

## ROOM MISTS

Meet luxe room mists in our beloved bestselling scents in fresh packaging featuring a sexy tall glass bottle with a plastic-free aluminum pump presented in an off-white textured box. Refreshing and body-safe, our room mists are infused with essential oils, paraben-free, sulfate-free, and phthalate-free. What we love about our mists is how chic they look on a bathroom shelf and how we can bask in our favorite fragrances all day by spritzing it on our clothing and bed linens.

CASE PACK: 6

## ADDITIONAL DETAILS:

VOLUME: 3.4 OZ / 100 ML (TSA-FRIENDLY)
MIN ORDER: 1 CASE PACK

FERN + MOSS ROOM MIST SKU: WHL-FG-RS-FM

LOVE POTION ROOM MIST SKU: WHL-FG-RS-LP

PALO SANTO ROOM MIST SKU: WHL-FG-RS-PS

SANTAL ROOM MIST SKU: WHL-FG-RS-SL