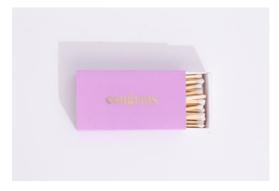

## STATEMENT MATCHES

Say it with stylish XL matches featuring cheeky greetings foil pressed in gold on brightly colored matchboxes, perfect for special occasions or just because. Pairs beautifully with a candle as a gift.

SKU: WHL-FG-A-M-MAW

XOXO PINK MATCHBOX\*

SKU: WHL-FG-A-M-XO

CONGRATS LILAC MATCHBOX

SKU: WHL-FG-A-M-C