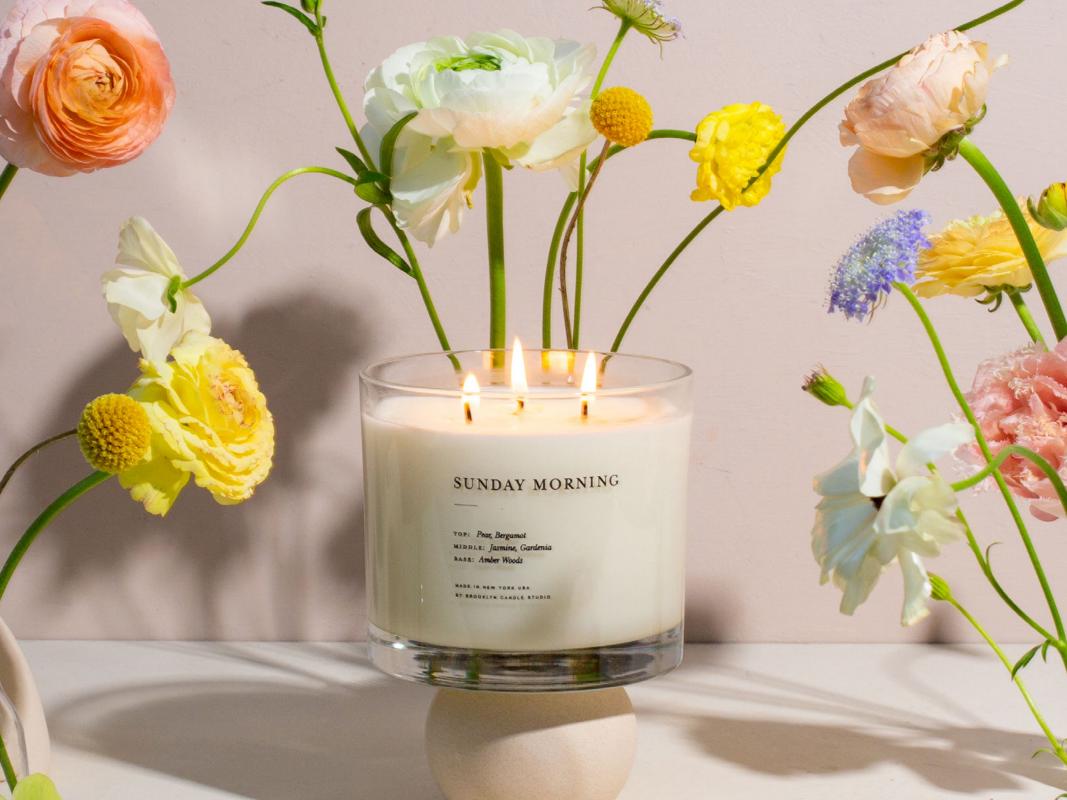

# MAXIMALIST

Elevate your sensory experience with our latest unveiling: the Maximalist 3-wick candles, meticulously crafted to encapsulate the essence of our cherished bestselling scents. These 3-wick candles are hand-poured into exquisite clear glass vessels, adding an element of elegance to any space, and housed in textured boxes in our classic minimalistic style.

#### ADDITIONAL DETAILS:

BURNS UP TO 100 HOURS NET WT: 27 OZ / 765 G MIN ORDER: 1 CASE PACK

FERN + MOSS MAXIMALIST 3-WICK CANDLE

SKU: WHL-FG-C-X-FM

LOVE POTION MAXIMALIST 3-WICK CANDLE

SKU: WHL-FG-C-X-LP

PALO SANTO MAXIMALIST 3-WICK CANDLE

SKU: WHL-FG-C-X-PS

SANTAL MAXIMALIST 3-WICK CANDLE SKU: WHL-FG-C-X-SL

SANTORINI MAXIMALIST 3-WICK CANDLE SKU: WHL-FG-C-X-SI

SUNDAY MORNING MAXIMALIST 3-WICK CANDLE

 ${\tt SKU:\,WHL\text{-}FG\text{-}C\text{-}X\text{-}SM}$ 

#### SUNDAY MORNING

Reminiscent of whiling away a Sunday morning at the local farmer's market, sifting through luscious fruits and freshly picked flowers. Top notes of pear and bergamot float above a heart of jasmine and gardenia with a heady base of amber woods.