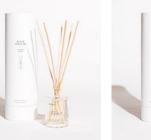

## REED DIFFUSERS

After over a year of product development, design, testing, and production, we can finally introduce a flame-free alternative to our bestselling fragrances. Enter: Room Perfume. Packaged in a chic off-white textured rigid tube in a custom glass bottle that arrives with a wooden cork (no extra plastic bottles here!), rattan reeds, and a phthalate-free, DPG-Free formula for 4-5 months of delightful diffused fragrance. Perfect for powder rooms, home offices, and any space that needs a little olfactive je ne sais quoi.