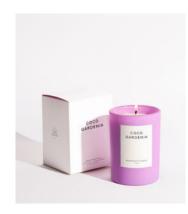

## SPRING CAPSULE COLLECTION

Dream a little dream of intoxicating florals from here and away. A country house dripping in lilac blossoms, a Balinese beachside retreat surrounded by coconut palms and fragrant gardenia. Delicate dahlias and midnight jasmine, a retreat to the Mojave landscape that smells sweetly of desert orchid and citrus blossoms. A wild bucolic field of Bulgarian lavender ushers you into your calm era. A fragrance for every floral fantasy, housed in chic matte lilac vessels and packaged in luxe white embossed boxes.

### ADDITIONAL DETAILS:

BURNS UP TO 70 HOURS

NET WT: 10 OZ / 283 G

MIN ORDER: 1 CASE PACK

\*STARTS SHIPPING MID FEBRUARY

COCO GARDENIA CANDLE SKU: WHL-FG-C-LH-CG

DESERT STARGAZE CANDLE SKU: WHL-FG-C-LH-DS

FLOWER CROWN CANDLE SKU: WHL-FG-C-LH-FC

#### COCO GARDENIA

Inspired by a serene beachside retreat in Bali, nestled in a garden cabana surrounded by coconut palms and fragrant gardenia blossoms. Top notes of coconut and cucumber water, a heart of gardenia and ylang-ylang, and a base of rhubarb and vanilla bean will transport you to an island oasis.