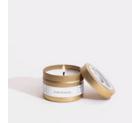

## GOLD TRAVEL CANDLES

These luxe brushed gold travel-friendly mini versions of our popular Minimalist Collection are perfect for jetsetting around the globe. Instantly cozify any hotel room with your favorite scent and the warm glow of candlelight. Or scatter them throughout your home to give each room a different scent personality. These work best in small spaces: bathrooms, offices, foyers, and, of course, New York apartments.

### ADDITIONAL DETAILS:

BURNS UP TO 30 HOURS

NET WT: 4 OZ / 150 G

MIN ORDER: 1 CASE PACK

FERN + MOSS\*
GOLD TRAVEL CANDLE
SKU: WHL-FG-C-T-FM

HAWAII RAIN
GOLD TRAVEL CANDLE
SKU: WHL-FG-C-T-HR

JAPANESE CITRUS
GOLD TRAVEL CANDLE
SKU: WHL-FG-C-T-JC