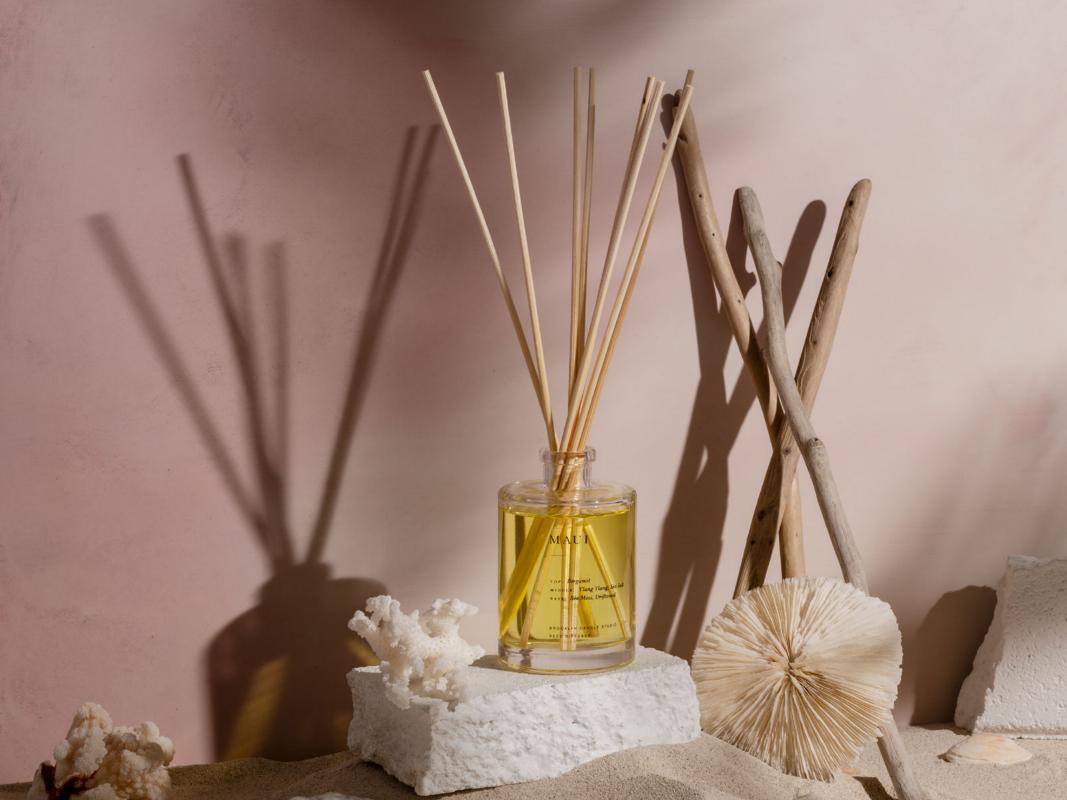

## REED DIFFUSERS

After over a year of product development, design, testing, and production, we can finally introduce a flame-free alternative to our bestselling fragrances. Enter: Room Perfume. Packaged in a chic off-white textured rigid tube in a custom glass bottle that arrives with a wooden cork (no extra plastic bottles here!), rattan reeds, and a phthalate-free, DPG-Free formula for 4-5 months of delightful diffused fragrance. Perfect for powder rooms, home offices, and any space that needs a little olfactive je ne sais quoi.

## ADDITIONAL DETAILS:

LASTS FOR APPROX. 4-5 MONTHS VOLUME: 4.4 OZ / 130 ML MIN ORDER: 1 CASE PACK

BROOKLYN REED DIFFUSER SKU: WHL-FG-RD-BK

CATSKILLS REED DIFFUSER SKU: WHL-FG-RD-CS

FERN + MOSS REED DIFFUSER SKU: WHL-FG-RD-FM

#### MAUI

The tide rises and falls on a secret beach on the island of Maui and with it, notes of sea salt, sea moss, and driftwood evaporate into the air. A touch of zesty bergamot and soft ylang ylang round out aromas of the ocean.