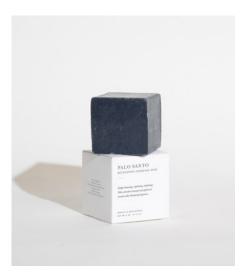

## HAND + BODY BARS

Packaged in a minimalist box and cut into a chic cube, this bar of soap will elevate any bathroom. Our hand and body soap bars are formulated without parabens, phthalates, synthetic dyes, sulfates, silicones, or synthetic fragrance.

Brooklyn Bath Studio is our new line of wellness creations made with all-natural ingredients, chic minimalist packaging, and, of course, the delicious otherworldly scents we're known for. Our purpose is to cleanse, nourish, and delight.

CASE PACK: 6

ADDITIONAL DETAILS:

NET WT: 5 OZ / 142 G

MIN ORDER: 1 CASE PACK

ROSEWATER CASSIS SOOTHING OATMEAL BAR SKU: WHL-FG-BS-RW

BERGAMOT NEROLI
BALANCING PINK CLAY BAR
SKU: WHL-FG-BS-BN

PALO SANTO
DETOXIFYING CHARCOAL BAR
SKU: WHL-FG-BS-PS