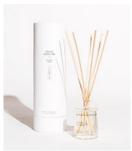

## REED DIFFUSERS

After over a year of product development, design, testing, and production, we can finally introduce a flame-free alternative to our bestselling fragrances. Enter: Room Perfume. Packaged in a chic off-white textured rigid tube in a custom glass bottle that arrives with a wooden cork (no extra plastic bottles here!), rattan reeds, and a phthalate-free, DPG-Free formula for 4-5 months of delightful diffused fragrance. Perfect for powder rooms, home offices, and any space that needs a little olfactive je ne sais quoi.

## ADDITIONAL DETAILS:

LASTS FOR APPROX. 4-5 MONTHS VOLUME: 4.4 OZ / 130 ML MIN ORDER: 1 CASE PACK

BROOKLYN REED DIFFUSER SKU: WHL-FG-RD-BK

CATSKILLS REED DIFFUSER SKU: WHL-FG-RD-CS

FERN + MOSS REED DIFFUSER SKU: WHL-FG-RD-FM