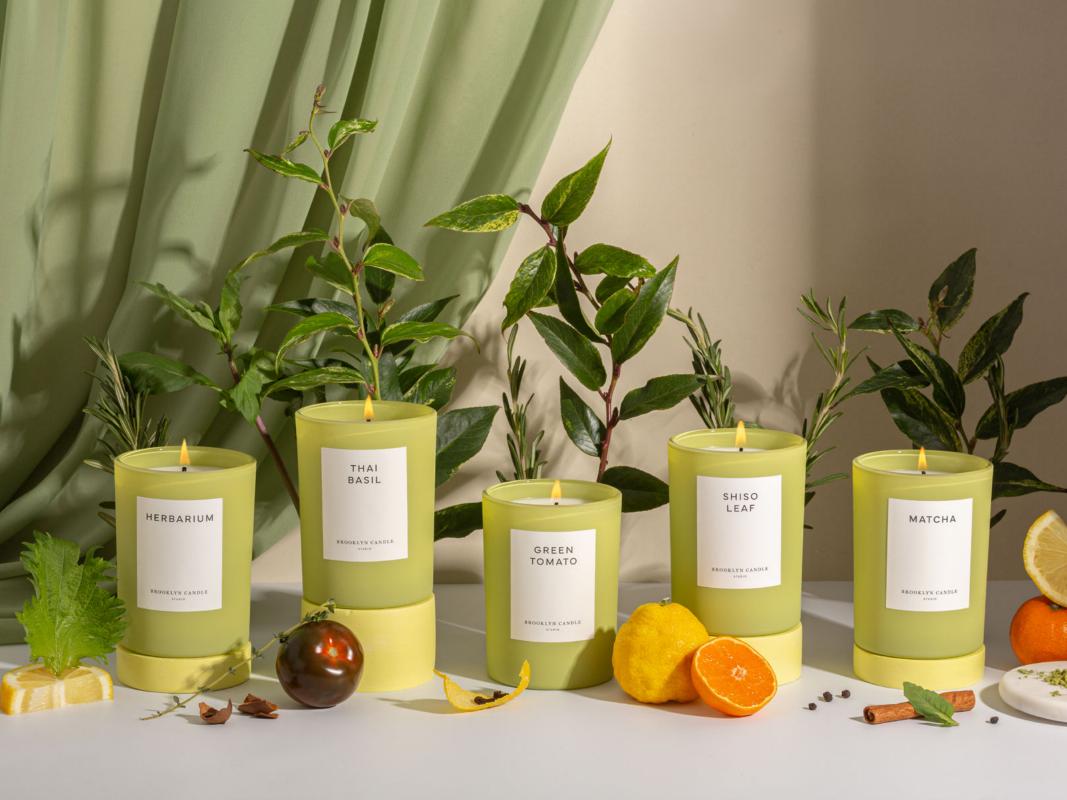

## HERBARIUM

Fresh, earthy, vibrant, uplifting. Herbarium is our love letter to the almighty herb which tantalizes the palate and brightens our lives. From wild shiso to tomato leaf, thai basil to wild mint, matcha tea to thyme, these quintessential scents of summer transport us to lush backyard herb gardens, alfresco dinner parties, and matcha mornings. They energize, uplift, and induce relaxation. Housed in chic chartreuse vessels and packaged in luxe white embossed boxes, like summer served up on a silver platter.

CASE PACK: 6

### ADDITIONAL DETAILS:

BURNS UP TO 70 HOURS NET WT: 10 OZ / 283 G MIN ORDER: 1 CASE PACK

\*STARTS SHIPPING MID APRIL

GREEN TOMATO CANDLE SKU: WHL-FG-C-HE-GT

HERBARIUM CANDLE SKU: WHL-FG-C-HE-HE

MATCHA CANDLE SKU: WHL-FG-C-HE-MC

SHISO LEAF CANDLE SKU: WHL-FG-C-HE-SH

THAI BASIL CANDLE SKU: WHL-FG-C-HE-TB