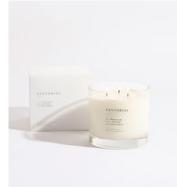

## MINIMALIST

A hike through Northern California's Fern Canyon; fragrant Montana evergreens in the dead of winter; earthy, meditative notes of fig and rosewood–symphonies of beautiful botanical aromas inspire this collection. Hand-poured into elegant straight sided clear glass jars with modern minimalist labels, these candles complement any interior. Perfect next to a bud vase filled with freshly picked blooms or your prettiest succulent on a mantle, nightstand, or coffee table.

CASE PACK: 6

ADDITIONAL DETAILS:

BURNS UP TO 50 HOURS

NET WT: 7.5 OZ / 212 G

MIN ORDER: 1 CASE PACK

FERN + MOSS\*
MINIMALIST CANDLE
SKU: WHL-FG-C-M-FM

HAWAII RAIN
MINIMALIST CANDLE
SKU: WHL-FG-C-M-HR

JAPANESE CITRUS
MINIMALIST CANDLE
SKU: WHL-FG-C-M-JC