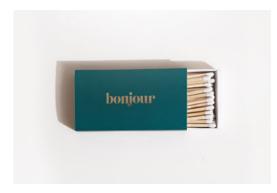

## STATEMENT MATCHES

Say it with stylish XL matches featuring cheeky greetings foil pressed in gold on brightly colored matchboxes, perfect for special occasions or just because. Pairs beautifully with a candle as a gift.

### ADDITIONAL DETAILS:

CONTAINS 55 MATCHSTICKS

DIMENSIONS: 4.7" x 2.5" x 0.78"

MIN ORDER: 1 CASE PACK

\*MATCHES ARE UNABLE TO SHIP TO CANADA

BONJOUR EMERALD MATCHBOX

SKU: WHL-FG-A-M-B

MAKE A WISH SAGE MATCHBOX\*