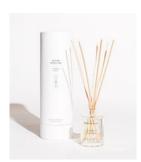

## REED DIFFUSERS

After over a year of product development, design, testing, and production, we can finally introduce a flame-free alternative to our bestselling fragrances. Enter: Room Perfume. Packaged in a chic off-white textured rigid tube in a custom glass bottle that arrives with a wooden cork (no extra plastic bottles here!), rattan reeds, and a phthalate-free, DPG-Free formula for 4-5 months of delightful diffused fragrance. Perfect for powder rooms, home offices, and any space that needs a little olfactive je ne sais quoi.

## ADDITIONAL DETAILS:

LASTS FOR APPROX. 4-5 MONTHS VOLUME: 4.4 OZ / 130 ML MIN ORDER: 1 CASE PACK

BROOKLYN REED DIFFUSER SKU: WHL-FG-RD-BK

CATSKILLS REED DIFFUSER SKU: WHL-FG-RD-CS

FERN + MOSS REED DIFFUSER SKU: WHL-FG-RD-FM