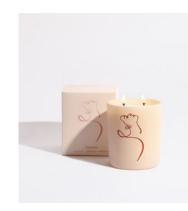

## ALLISON KUNATH

Rich olfactory memories of time spent in the desert inspired this trio of fragrances: the smell of smoke in your hair the morning after a campfire, an altar offering incense, herbs, and sweet honey, the scent of the California High Desert after the first rain of the season. California-based artist Allison Kunath drew from her own recollections as inspiration for these bold, deep, unique aromas to compliment her powerful portraits that evoke the strength and beauty of womankind.

### PETRICHOR

SKU: WHL-FG-C-AK-PT

Inspired by the scent of the California High Desert after the first rain of the season. Creosote, desert sage, and sun baked rocks. Lighter florals of lavender, desert rose and earthy agave contrast beautifully with herbaceous wild thyme and sage brush and a base of dusty woods, wild musk, and patchouli.