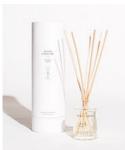

## REED DIFFUSERS

After over a year of product development, design, testing, and production, we can finally introduce a flame-free alternative to our bestselling fragrances. Enter: Room Perfume. Packaged in a chic off-white textured rigid tube in a custom glass bottle that arrives with a wooden cork (no extra plastic bottles here!), rattan reeds, and a phthalate-free, DPG-Free formula for 4-5 months of delightful diffused fragrance. Perfect for powder rooms, home offices, and any space that needs a little olfactive je ne sais quoi.

## ADDITIONAL DETAILS:

LASTS FOR APPROX. 4-5 MONTHS VOLUME: 4.4 OZ / 130 ML MIN ORDER: 1 CASE PACK

BROOKLYN REED DIFFUSER SKU: WHL-FG-RD-BK

CATSKILLS REED DIFFUSER SKU: WHL-FG-RD-CS

FERN + MOSS REED DIFFUSER SKU: WHL-FG-RD-FM