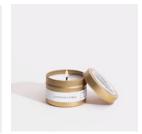

## GOLD TRAVEL CANDLES

These luxe brushed gold travel-friendly mini versions of our popular Minimalist Collection are perfect for jetsetting around the globe. Instantly cozify any hotel room with your favorite scent and the warm glow of candlelight. Or scatter them throughout your home to give each room a different scent personality. These work best in small spaces: bathrooms, offices, foyers, and, of course, New York apartments.

### ADDITIONAL DETAILS:

BURNS UP TO 30 HOURS

NET WT: 4 OZ / 150 G

MIN ORDER: 1 CASE PACK

FERN + MOSS\*
GOLD TRAVEL CANDLE
SKU: WHL-FG-C-T-FM

HAWAII RAIN
GOLD TRAVEL CANDLE
SKU: WHL-FG-C-T-HR

JAPANESE CITRUS
GOLD TRAVEL CANDLE
SKU: WHL-FG-C-T-JC