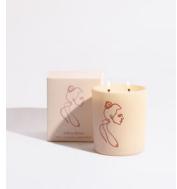

## ALLISON KUNATH

Rich olfactory memories of time spent in the desert inspired this trio of fragrances: the smell of smoke in your hair the morning after a campfire, an altar offering incense, herbs, and sweet honey, the scent of the California High Desert after the first rain of the season. California-based artist Allison Kunath drew from her own recollections as inspiration for these bold, deep, unique aromas to compliment her powerful portraits that evoke the strength and beauty of womankind.

#### SAFFRON BLOOM

SKU: WHL-FG-C-AK-SB

Inspired by an altar offering incense, herbs and sweet honey. Tobacco, leather, and rich black soil. A spicy saffron top note highlights a heart of elemi, incense, and moss over a rich base of cashmere wood, patchouli, birch, and olibanum.