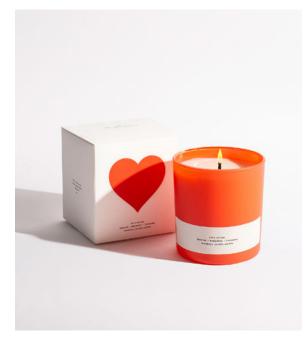

## LOVE POTION RED

Exotic notes of jasmine blossoms, calming lavender, and bright mandarin—an olfactory experience reminiscent of a freshly picked bouquet of wildflowers. Housed in a cocktail tumbler with a cream textured minimalist label. Packaged in a textured box inspired by vintage graphic posters.

## ADDITIONAL DETAILS:

BURNS UP TO 50 HOURS NET WT: 7.5 OZ / 213 G MIN ORDER: 1 CASE PACK

LOVE POTION LIMITED EDITION BOXED CANDLE

SKU: WHL-FG-C-LE-LP-RED

\*Available while supplies last