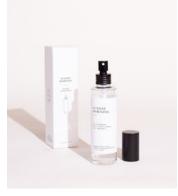

## REED DIFFUSERS

After over a year of product development, design, testing, and production, we can finally introduce a flame-free alternative to our bestselling fragrances. Enter: Room Perfume. Packaged in a chic off-white textured rigid tube in a custom glass bottle that arrives with a wooden cork (no extra plastic bottles here!), rattan reeds, and a phthalate-free, DPG-Free formula for 4-5 months of delightful diffused fragrance. Perfect for powder rooms, home offices, and any space that needs a little olfactive je ne sais quoi.

## ADDITIONAL DETAILS:

LASTS FOR APPROX. 4-5 MONTHS VOLUME: 4.4 OZ / 130 ML MIN ORDER: 1 CASE PACK

BROOKLYN REED DIFFUSER SKU: WHL-FG-RD-BK

CATSKILLS REED DIFFUSER SKU: WHL-FG-RD-CS

FERN + MOSS REED DIFFUSER SKU: WHL-FG-RD-FM