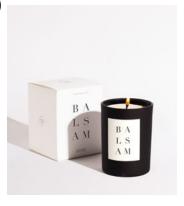

## NOIR

Botanicals take center stage in this luxurious collection inspired by nature's bounty. Hinoki and Santal feature woodsy, resinous notes while Neroli is a light citrus, energizing and fresh and slightly sweet. Hand-poured in chic black matte glass vessels and packaged in textured embossed boxes, these candles glow gracefully and look beautiful in all interiors.

### ADDITIONAL DETAILS:

BURNS UP TO 70 HOURS NET WT: 10 OZ / 283 GR MIN ORDER: 1 CASE PACK

CINDER NOIR CANDLE SKU: WHL-FG-C-NO-CD

MATCHA NOIR CANDLE SKU: WHL-FG-C-NO-MC

BALSAM NOIR CANDLE SKU: WHL-FG-C-NO-BA