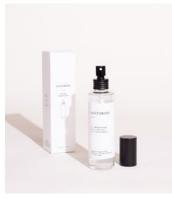

## ROOM MISTS

Meet luxe room mists in our beloved bestselling scents in fresh packaging featuring a sexy tall glass bottle with a plastic-free aluminum pump presented in an off-white textured box. Refreshing and body-safe, our room mists are infused with essential oils, paraben-free, sulfate-free, and phthalate-free. What we love about our mists is how chic they look on a bathroom shelf and how we can bask in our favorite fragrances all day by spritzing it on our clothing and bed linens.

CASE PACK: 6

## ADDITIONAL DETAILS:

VOLUME: 3.4 OZ / 100 ML (TSA-FRIENDLY)
MIN ORDER: 1 CASE PACK

FERN + MOSS ROOM MIST SKU: WHL-FG-RS-FM

LOVE POTION ROOM MIST SKU: WHL-FG-RS-LP

PALO SANTO ROOM MIST SKU: WHL-FG-RS-PS

SANTAL ROOM MIST SKU: WHL-FG-RS-SL