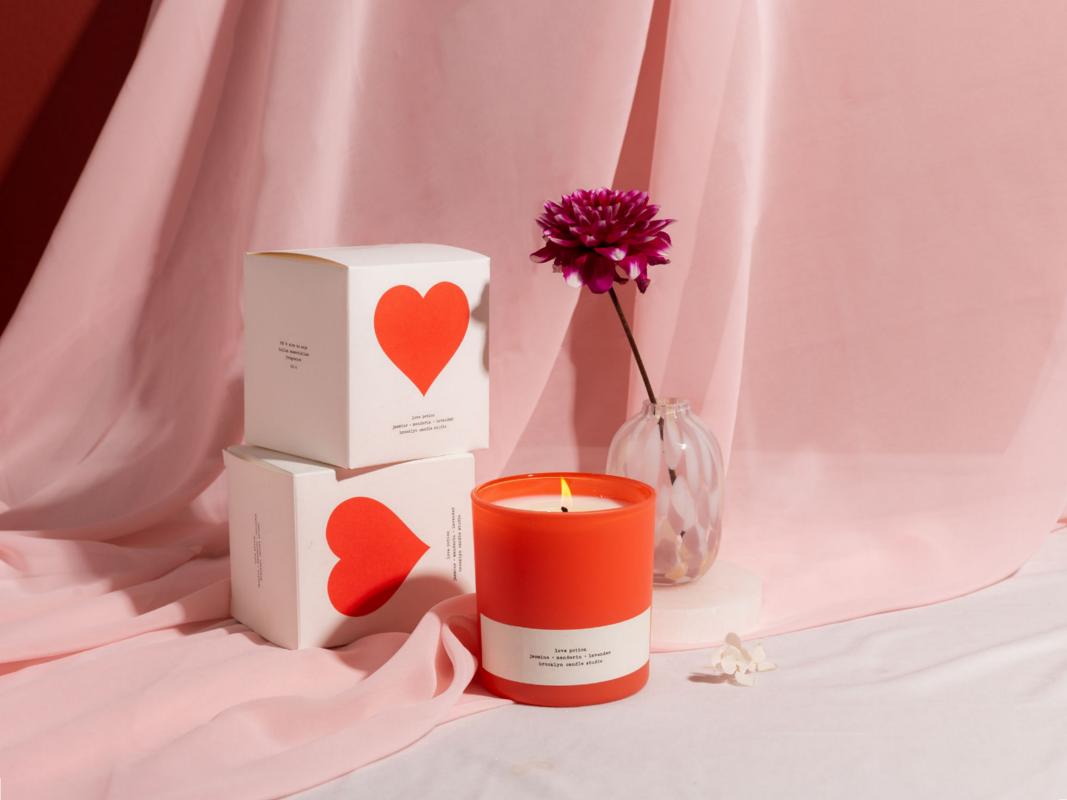

## LOVE POTION RED

Exotic notes of jasmine blossoms, calming lavender, and bright mandarin—an olfactory experience reminiscent of a freshly picked bouquet of wildflowers. Housed in a cocktail tumbler with a cream textured minimalist label. Packaged in a textured box inspired by vintage graphic posters.

10% of the proceeds of our Love Potion candle are donated to Harboring Hearts, a 501(e)(3) public charity dedicated to providing emergency housing, transportation, food and other critical resources to transplant and cardiac surgery patients and their families.

## ADDITIONAL DETAILS:

BURNS UP TO 50 HOURS NET WT: 7.5 OZ / 213 G MIN ORDER: 1 CASE PACK

LOVE POTION LIMITED EDITION BOXED CANDLE

SKU: WHL-FG-C-LE-LP-RED

\*Available while supplies last