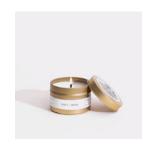

## GOLD TRAVEL CANDLES

These luxe brushed gold travel-friendly mini versions of our popular Minimalist Collection are perfect for jetsetting around the globe. Instantly cozify any hotel room with your favorite scent and the warm glow of candlelight. Or scatter them throughout your home to give each room a different scent personality. These work best in small spaces: bathrooms, offices, foyers, and, of course, New York apartments.

### ADDITIONAL DETAILS:

BURNS UP TO 30 HOURS

NET WT: 4 OZ / 150 G

MIN ORDER: 1 CASE PACK

FERN + MOSS\*
GOLD TRAVEL CANDLE
SKU: WHL-FG-C-T-FM

HAWAII RAIN
GOLD TRAVEL CANDLE
SKU: WHL-FG-C-T-HR

JAPANESE CITRUS
GOLD TRAVEL CANDLE
SKU: WHL-FG-C-T-JC