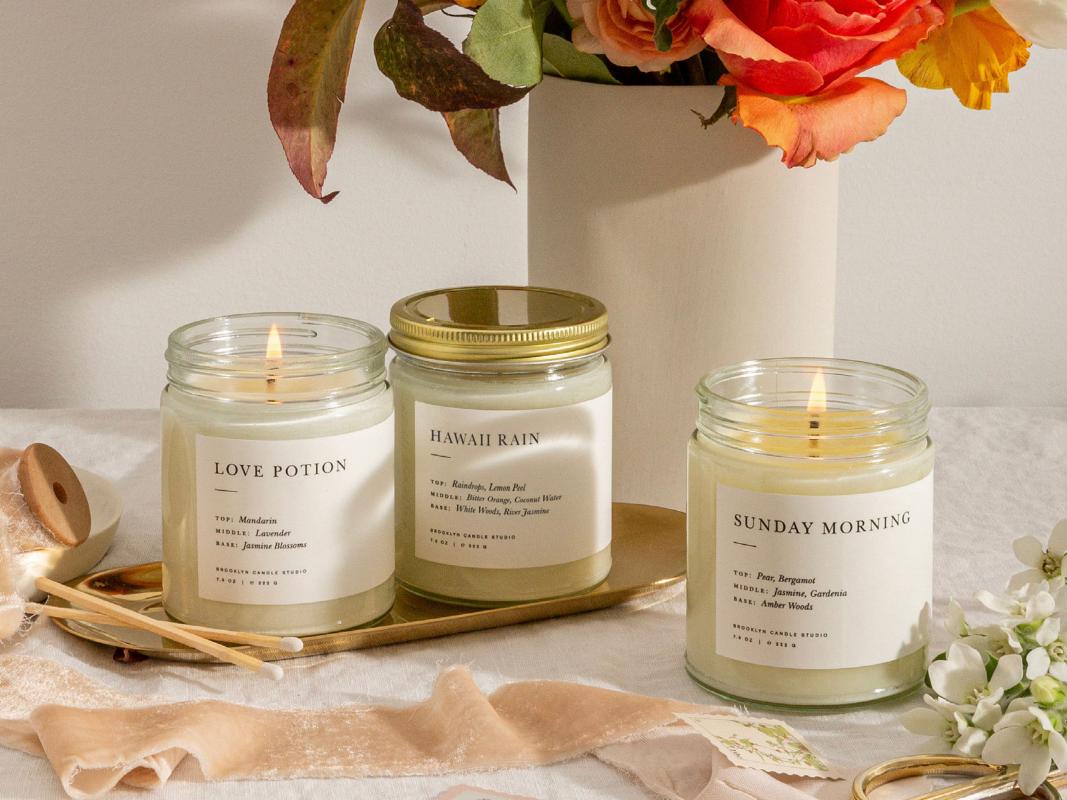

## MINIMALIST

A hike through Northern California's Fern Canyon; fragrant Montana evergreens in the dead of winter; earthy, meditative notes of fig and rosewood–symphonies of beautiful botanical aromas inspire this collection. Hand-poured into elegant straight sided clear glass jars with modern minimalist labels, these candles complement any interior. Perfect next to a bud vase filled with freshly picked blooms or your prettiest succulent on a mantle, nightstand, or coffee table.

CASE PACK: 6

ADDITIONAL DETAILS:

BURNS UP TO 50 HOURS

NET WT: 7.5 OZ / 212 G

MIN ORDER: 1 CASE PACK

FERN + MOSS\*
MINIMALIST CANDLE
SKU: WHL-FG-C-M-FM

HAWAII RAIN
MINIMALIST CANDLE
SKU: WHL-FG-C-M-HR

JAPANESE CITRUS
MINIMALIST CANDLE
SKU: WHL-FG-C-M-JC

#### LOVE POTION

Exotic notes of jasmine blossoms, calming lavender, and bright mandarin join in an olfactory experience reminiscent of a freshly picked bouquet of wildflowers.

#### HAWAII RAIN

Imagine sheltering from the rain underneath the tree canopies in the dense Hawaiian mountains, surrounded by the most beautiful blooms and fragrant plantlife. With notes of coconut water and bitter orange, river jasmine and raindrops, that is precisely what Hawaii Rain evokes.

#### SUNDAY MORNING

Reminiscent of whiling away a Sunday morning at the local farmer's market, sifting through luscious fruits and freshly picked flowers. Top notes of pear and bergamot float above a heart of jasmine and gardenia with a heady base of amber woods.