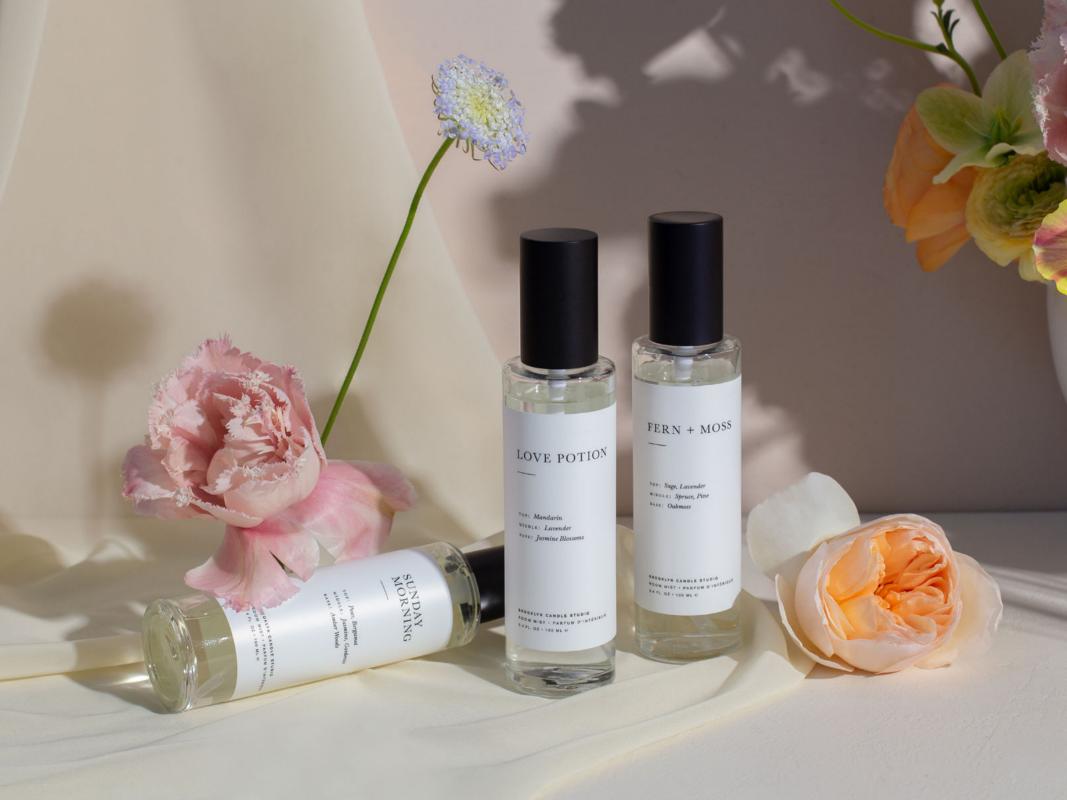

## ROOM MISTS

Meet luxe room mists in our beloved bestselling scents in fresh packaging featuring a sexy tall glass bottle with a plastic-free aluminum pump presented in an off-white textured box. Refreshing and body-safe, our room mists are infused with essential oils, paraben-free, sulfate-free, and phthalate-free. What we love about our mists is how chic they look on a bathroom shelf and how we can bask in our favorite fragrances all day by spritzing it on our clothing and bed linens.

## ADDITIONAL DETAILS:

VOLUME: 3.4 OZ / 100 ML (TSA-FRIENDLY)
MIN ORDER: 1 CASE PACK

FERN + MOSS ROOM MIST SKU: WHL-FG-RS-FM

LOVE POTION ROOM MIST SKU: WHL-FG-RS-LP

PALO SANTO ROOM MIST SKU: WHL-FG-RS-PS

SANTAL ROOM MIST SKU: WHL-FG-RS-SL