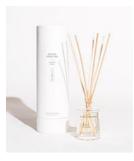

## REED DIFFUSERS

After over a year of product development, design, testing, and production, we can finally introduce a flame-free alternative to our bestselling fragrances. Enter: Room Perfume. Packaged in a chic off-white textured rigid tube in a custom glass bottle that arrives with a wooden cork (no extra plastic bottles here!), rattan reeds, and a phthalate-free, DPG-Free formula for 4-5 months of delightful diffused fragrance. Perfect for powder rooms, home offices, and any space that needs a little olfactive je ne sais quoi.