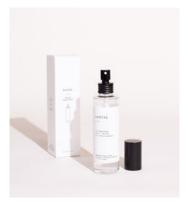

## ROOM MISTS

Meet luxe room mists in our beloved bestselling scents in fresh packaging featuring a sexy tall glass bottle with a plastic-free aluminum pump presented in an off-white textured box. Refreshing and body-safe, our room mists are infused with essential oils, paraben-free, sulfate-free, and phthalate-free. What we love about our mists is how chic they look on a bathroom shelf and how we can bask in our favorite fragrances all day by spritzing it on our clothing and bed linens.

CASE PACK: 6

## ADDITIONAL DETAILS:

VOLUME: 3.4 OZ / 100 ML (TSA-FRIENDLY)
MIN ORDER: 1 CASE PACK

FERN + MOSS ROOM MIST SKU: WHL-FG-RS-FM

LOVE POTION ROOM MIST SKU: WHL-FG-RS-LP

PALO SANTO ROOM MIST SKU: WHL-FG-RS-PS

SANTAL ROOM MIST SKU: WHL-FG-RS-SL