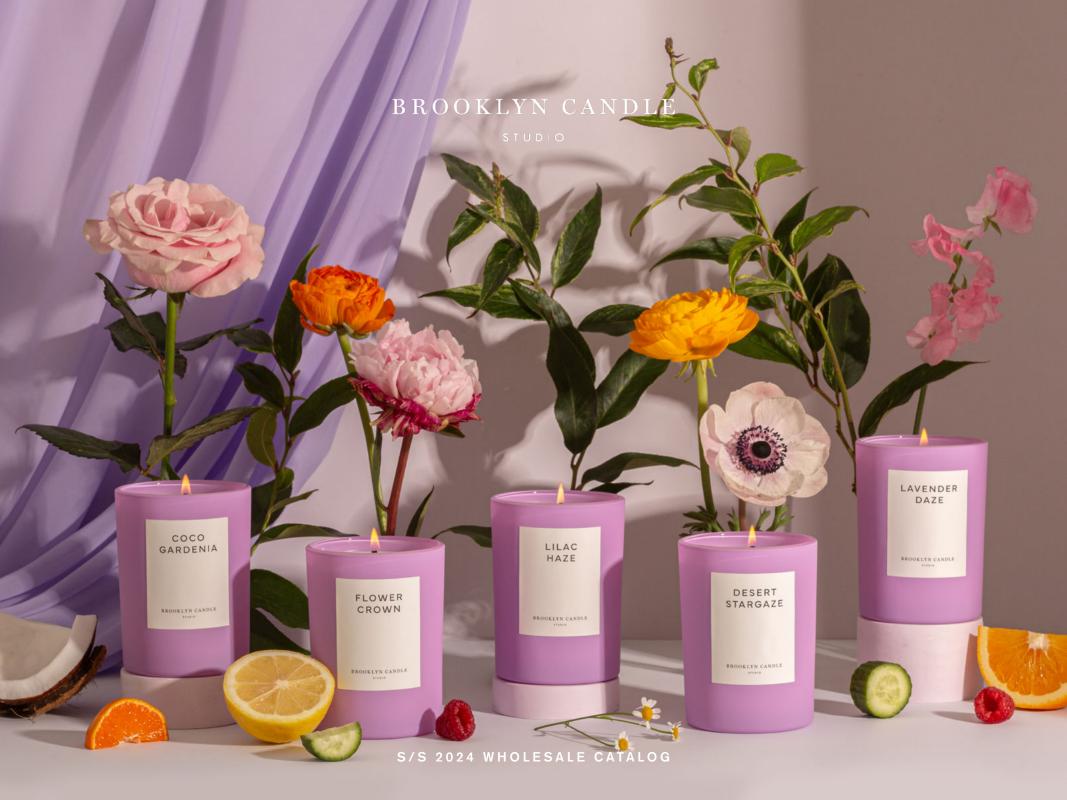

## SPRING CAPSULE COLLECTION

Dream a little dream of intoxicating florals from here and away. A country house dripping in lilac blossoms, a Balinese beachside retreat surrounded by coconut palms and fragrant gardenia. Delicate dahlias and midnight jasmine, a retreat to the Mojave landscape that smells sweetly of desert orchid and citrus blossoms. A wild bucolic field of Bulgarian lavender ushers you into your calm era. A fragrance for every floral fantasy, housed in chic matte lilac vessels and packaged in luxe white embossed boxes.

### ADDITIONAL DETAILS:

BURNS UP TO 70 HOURS

NET WT: 10 OZ / 283 G

MIN ORDER: 1 CASE PACK

\*STARTS SHIPPING MID FEBRUARY

COCO GARDENIA CANDLE SKU: WHL-FG-C-LH-CG

DESERT STARGAZE CANDLE SKU: WHL-FG-C-LH-DS

FLOWER CROWN CANDLE SKU: WHL-FG-C-LH-FC

LAVENDER DAZE CANDLE SKU: WHL-FG-C-LH-LD

LILAC HAZE CANDLE SKU: WHL-FG-C-LH-LH