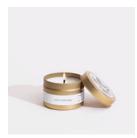

## GOLD TRAVEL CANDLES

These luxe brushed gold travel-friendly mini versions of our popular Minimalist Collection are perfect for jetsetting around the globe. Instantly cozify any hotel room with your favorite scent and the warm glow of candlelight. Or scatter them throughout your home to give each room a different scent personality. These work best in small spaces: bathrooms, offices, foyers, and, of course, New York apartments.

CASE PACK: 5

### ADDITIONAL DETAILS:

BURNS UP TO 30 HOURS

NET WT: 4 OZ / 150 G

MIN ORDER: 1 CASE PACK

FERN + MOSS\*
GOLD TRAVEL CANDLE
SKU: WHL-FG-C-T-FM

HAWAII RAIN
GOLD TRAVEL CANDLE
SKU: WHL-FG-C-T-HR

JAPANESE CITRUS
GOLD TRAVEL CANDLE
SKU: WHL-FG-C-T-JC