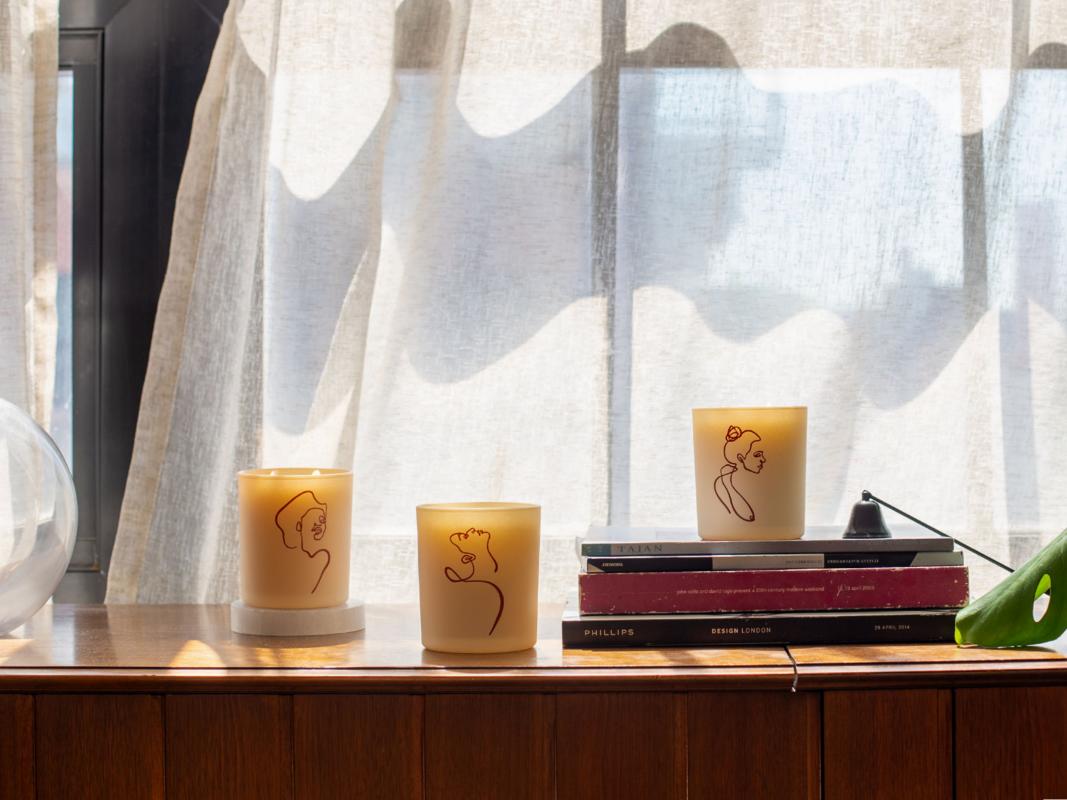

## ALLISON KUNATH

Rich olfactory memories of time spent in the desert inspired this trio of fragrances: the smell of smoke in your hair the morning after a campfire, an altar offering incense, herbs, and sweet honey, the scent of the California High Desert after the first rain of the season. California-based artist Allison Kunath drew from her own recollections as inspiration for these bold, deep, unique aromas to compliment her powerful portraits that evoke the strength and beauty of womankind.

### ADDITIONAL DETAILS:

BURNS UP TO 70 HOURS

NET WT: 10 OZ / 283 G

MIN ORDER: 1 CASE PACK

\*DUSTCOVERS ARE INCLUDED.

### PETRICHOR

SKU: WHL-FG-C-AK-PT

Inspired by the scent of the California High Desert after the first rain of the season. Creosote, desert sage, and sun baked rocks. Lighter florals of lavender, desert rose and earthy agave contrast beautifully with herbaceous wild thyme and sage brush and a base of dusty woods, wild musk, and patchouli.

#### MOJAVE EMBERS

SKU: WHL-FG-C-AK-ME

Inspired by the smell of smoke in your hair the morning after a campfire, and dusty desert roads at night. Notes of clove and pine float above a heart of smoky incense and damp moss anchored by a woodsy, musky base of birch, amber, vanilla, santal, and cedar.

#### SAFFRON BLOOM

SKU: WHL-FG-C-AK-SB

Inspired by an altar offering incense, herbs and sweet honey. Tobacco, leather, and rich black soil. A spicy saffron top note highlights a heart of elemi, incense, and moss over a rich base of cashmere wood, patchouli, birch, and olibanum.