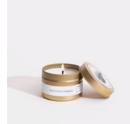

## GOLD TRAVEL CANDLES

These luxe brushed gold travel-friendly mini versions of our popular Minimalist Collection are perfect for jetsetting around the globe. Instantly cozify any hotel room with your favorite scent and the warm glow of candlelight. Or scatter them throughout your home to give each room a different scent personality. These work best in small spaces: bathrooms, offices, foyers, and, of course, New York apartments.

CASE PACK: 5

### ADDITIONAL DETAILS:

BURNS UP TO 30 HOURS

NET WT: 4 OZ / 150 G

MIN ORDER: 1 CASE PACK

FERN + MOSS\*
GOLD TRAVEL CANDLE
SKU: WHL-FG-C-T-FM

HAWAII RAIN
GOLD TRAVEL CANDLE
SKU: WHL-FG-C-T-HR

JAPANESE CITRUS
GOLD TRAVEL CANDLE
SKU: WHL-FG-C-T-JC