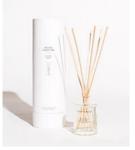

## REED DIFFUSERS

After over a year of product development, design, testing, and production, we can finally introduce a flame-free alternative to our bestselling fragrances. Enter: Room Perfume. Packaged in a chic off-white textured rigid tube in a custom glass bottle that arrives with a wooden cork (no extra plastic bottles here!), rattan reeds, and a phthalate-free, DPG-Free formula for 4-5 months of delightful diffused fragrance. Perfect for powder rooms, home offices, and any space that needs a little olfactive je ne sais quoi.

## ADDITIONAL DETAILS:

LASTS FOR APPROX. 4-5 MONTHS VOLUME: 4.4 OZ / 130 ML MIN ORDER: 1 CASE PACK

BROOKLYN REED DIFFUSER SKU: WHL-FG-RD-BK

CATSKILLS REED DIFFUSER SKU: WHL-FG-RD-CS

FERN + MOSS REED DIFFUSER SKU: WHL-FG-RD-FM