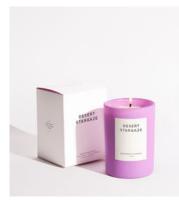

## SPRING CAPSULE COLLECTION

Dream a little dream of intoxicating florals from here and away. A country house dripping in lilac blossoms, a Balinese beachside retreat surrounded by coconut palms and fragrant gardenia. Delicate dahlias and midnight jasmine, a retreat to the Mojave landscape that smells sweetly of desert orchid and citrus blossoms. A wild bucolic field of Bulgarian lavender ushers you into your calm era. A fragrance for every floral fantasy, housed in chic matte lilac vessels and packaged in luxe white embossed boxes.

### ADDITIONAL DETAILS:

BURNS UP TO 70 HOURS

NET WT: 10 OZ / 283 G

MIN ORDER: 1 CASE PACK

\*STARTS SHIPPING MID FEBRUARY

COCO GARDENIA CANDLE SKU: WHL-FG-C-LH-CG

DESERT STARGAZE CANDLE SKU: WHL-FG-C-LH-DS

FLOWER CROWN CANDLE SKU: WHL-FG-C-LH-FC

#### DESERT STARGAZE

After the sun goes down, a cool breeze envelopes you in the scent of desert orchids and citrus blossoms. Grounded by base notes of amber and vetiver, Desert Stargaze is a relaxing journey through the Mojave landscape.