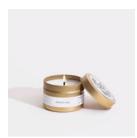

## GOLD TRAVEL CANDLES

These luxe brushed gold travel-friendly mini versions of our popular Minimalist Collection are perfect for jetsetting around the globe. Instantly cozify any hotel room with your favorite scent and the warm glow of candlelight. Or scatter them throughout your home to give each room a different scent personality. These work best in small spaces: bathrooms, offices, foyers, and, of course, New York apartments.

### ADDITIONAL DETAILS:

BURNS UP TO 30 HOURS

NET WT: 4 OZ / 150 G

MIN ORDER: 1 CASE PACK

FERN + MOSS\*
GOLD TRAVEL CANDLE
SKU: WHL-FG-C-T-FM

HAWAII RAIN
GOLD TRAVEL CANDLE
SKU: WHL-FG-C-T-HR

JAPANESE CITRUS
GOLD TRAVEL CANDLE
SKU: WHL-FG-C-T-JC