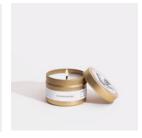

## GOLD TRAVEL CANDLES

These luxe brushed gold travel-friendly mini versions of our popular Minimalist Collection are perfect for jetsetting around the globe. Instantly cozify any hotel room with your favorite scent and the warm glow of candlelight. Or scatter them throughout your home to give each room a different scent personality. These work best in small spaces: bathrooms, offices, foyers, and, of course, New York apartments.

### ADDITIONAL DETAILS:

BURNS UP TO 30 HOURS

NET WT: 4 OZ / 150 G

MIN ORDER: 1 CASE PACK

FERN + MOSS\*
GOLD TRAVEL CANDLE
SKU: WHL-FG-C-T-FM

HAWAII RAIN
GOLD TRAVEL CANDLE
SKU: WHL-FG-C-T-HR

JAPANESE CITRUS
GOLD TRAVEL CANDLE
SKU: WHL-FG-C-T-JC