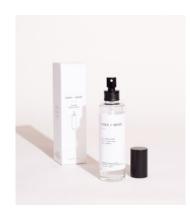

## ROOM MISTS

Meet luxe room mists in our beloved bestselling scents in fresh packaging featuring a sexy tall glass bottle with a plastic-free aluminum pump presented in an off-white textured box. Refreshing and body-safe, our room mists are infused with essential oils, paraben-free, sulfate-free, and phthalate-free. What we love about our mists is how chic they look on a bathroom shelf and how we can bask in our favorite fragrances all day by spritzing it on our clothing and bed linens.

## ADDITIONAL DETAILS:

VOLUME: 3.4 OZ / 100 ML (TSA-FRIENDLY)
MIN ORDER: 1 CASE PACK

FERN + MOSS ROOM MIST SKU: WHL-FG-RS-FM

LOVE POTION ROOM MIST SKU: WHL-FG-RS-LP

PALO SANTO ROOM MIST SKU: WHL-FG-RS-PS

SANTAL ROOM MIST SKU: WHL-FG-RS-SL