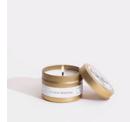

## GOLD TRAVEL CANDLES

These luxe brushed gold travel-friendly mini versions of our popular Minimalist Collection are perfect for jetsetting around the globe. Instantly cozify any hotel room with your favorite scent and the warm glow of candlelight. Or scatter them throughout your home to give each room a different scent personality. These work best in small spaces: bathrooms, offices, foyers, and, of course, New York apartments.

### ADDITIONAL DETAILS:

BURNS UP TO 30 HOURS

NET WT: 4 OZ / 150 G

MIN ORDER: 1 CASE PACK

FERN + MOSS\*
GOLD TRAVEL CANDLE
SKU: WHL-FG-C-T-FM

HAWAII RAIN
GOLD TRAVEL CANDLE
SKU: WHL-FG-C-T-HR

JAPANESE CITRUS
GOLD TRAVEL CANDLE
SKU: WHL-FG-C-T-JC