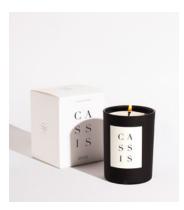

## NOIR

Botanicals take center stage in this luxurious collection inspired by nature's bounty. Hinoki and Santal feature woodsy, resinous notes while Neroli is a light citrus, energizing and fresh and slightly sweet. Hand-poured in chic black matte glass vessels and packaged in textured embossed boxes, these candles glow gracefully and look beautiful in all interiors.

CASSIS NOIR CANDLE SKU: WHL-FG-C-NO-CA

HINOKI NOIR CANDLE SKU: WHL-FG-C-NO-HI

NEROLI NOIR CANDLE\* SKU: WHL-FG-C-NO-NE

SANTAL NOIR CANDLE\*
SKU: WHL-FG-C-NO-SL

#### CASSIS

Sweet and earthy notes of black currants, red berries, and wild rose petals.