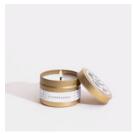

## GOLD TRAVEL CANDLES

These luxe brushed gold travel-friendly mini versions of our popular Minimalist Collection are perfect for jetsetting around the globe. Instantly cozify any hotel room with your favorite scent and the warm glow of candlelight. Or scatter them throughout your home to give each room a different scent personality. These work best in small spaces: bathrooms, offices, foyers, and, of course, New York apartments.

CASE PACK: 5

### ADDITIONAL DETAILS:

BURNS UP TO 30 HOURS

NET WT: 4 OZ / 150 G

MIN ORDER: 1 CASE PACK

FERN + MOSS\*
GOLD TRAVEL CANDLE
SKU: WHL-FG-C-T-FM

HAWAII RAIN
GOLD TRAVEL CANDLE
SKU: WHL-FG-C-T-HR

JAPANESE CITRUS
GOLD TRAVEL CANDLE
SKU: WHL-FG-C-T-JC