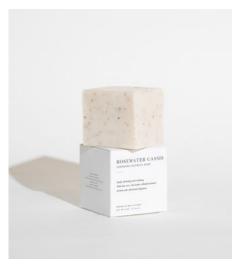

## HAND + BODY BARS

Packaged in a minimalist box and cut into a chic cube, this bar of soap will elevate any bathroom. Our hand and body soap bars are formulated without parabens, phthalates, synthetic dyes, sulfates, silicones, or synthetic fragrance.

Brooklyn Bath Studio is our new line of wellness creations made with all-natural ingredients, chic minimalist packaging, and, of course, the delicious otherworldly scents we're known for. Our purpose is to cleanse, nourish, and delight.

CASE PACK: 6

ADDITIONAL DETAILS:

NET WT: 5 OZ / 142 G

MIN ORDER: 1 CASE PACK

ROSEWATER CASSIS SOOTHING OATMEAL BAR SKU: WHL-FG-BS-RW

BERGAMOT NEROLI
BALANCING PINK CLAY BAR
SKU: WHL-FG-BS-BN

PALO SANTO
DETOXIFYING CHARCOAL BAR
SKU: WHL-FG-BS-PS