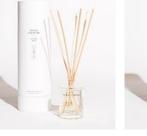

## REED DIFFUSERS

After over a year of product development, design, testing, and production, we can finally introduce a flame-free alternative to our bestselling fragrances. Enter: Room Perfume. Packaged in a chic off-white textured rigid tube in a custom glass bottle that arrives with a wooden cork (no extra plastic bottles here!), rattan reeds, and a phthalate-free, DPG-Free formula for 4-5 months of delightful diffused fragrance. Perfect for powder rooms, home offices, and any space that needs a little olfactive je ne sais quoi.

## ADDITIONAL DETAILS:

LASTS FOR APPROX. 4-5 MONTHS VOLUME: 4.4 OZ / 130 ML MIN ORDER: 1 CASE PACK

BROOKLYN REED DIFFUSER SKU: WHL-FG-RD-BK

CATSKILLS REED DIFFUSER SKU: WHL-FG-RD-CS

FERN + MOSS REED DIFFUSER SKU: WHL-FG-RD-FM