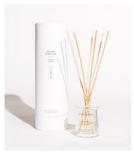

## REED DIFFUSERS

After over a year of product development, design, testing, and production, we can finally introduce a flame-free alternative to our bestselling fragrances. Enter: Room Perfume. Packaged in a chic off-white textured rigid tube in a custom glass bottle that arrives with a wooden cork (no extra plastic bottles here!), rattan reeds, and a phthalate-free, DPG-Free formula for 4-5 months of delightful diffused fragrance. Perfect for powder rooms, home offices, and any space that needs a little olfactive je ne sais quoi.

## ADDITIONAL DETAILS:

LASTS FOR APPROX. 4-5 MONTHS VOLUME: 4.4 OZ / 130 ML MIN ORDER: 1 CASE PACK

BROOKLYN REED DIFFUSER SKU: WHL-FG-RD-BK

CATSKILLS REED DIFFUSER SKU: WHL-FG-RD-CS

FERN + MOSS REED DIFFUSER SKU: WHL-FG-RD-FM