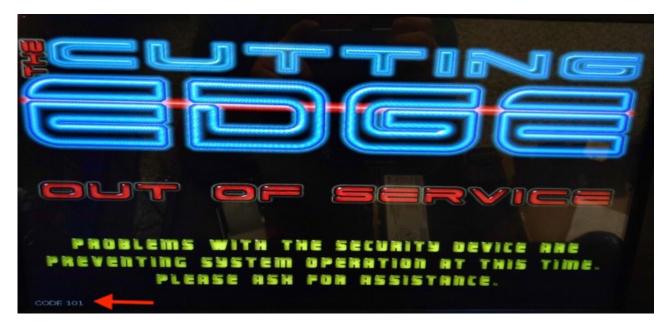

(570) 244-3123 www.MieleMFG.com 66 Mall Parkway, Muncy, PA 17756

**Error Codes** 

Check connection to dongle and recycle power before proceeding to below solutions.

| Error      | Problem                                 | Solution                             |
|------------|-----------------------------------------|--------------------------------------|
| 001        | —                                       | Bill Acceptor Issue, Usually Stacker |
| 101        | No Security Dongle                      | Reseat Dongle/Remove Dongle          |
| 102        | Cannot Mount/RW                         | Reseat Dongle/Remove Dongle          |
| 103        | Cannot Mount Squashfs Image Partitions  | Reseat Dongle/Remove Dongle          |
| 104        | Cannot Mount Persistence Partitions     | Reload Software                      |
| 105        | Rootfs Checksum Bad                     | Try Reloading Software               |
|            |                                         | *Often Indicates Failing Hard Drive  |
| 106        | Cannot Decrypt Rootfs                   | Reload Software                      |
| 107        | Cannot Mount Rootfs                     | Reload Software                      |
| 108        | Cannot Mount Rootfs Overlay             | Reload Software                      |
| 1001       | Cannot Find Optfs Image                 | Try Reloading                        |
|            |                                         | *Often Indiciates RAM Issues         |
| 1002       | Cannot get Decrypt Code from Dongle     | Reseat Dongle/Remove Dongle          |
| 11##       | Cannot Mount Optfs                      | Try Reloading Software               |
|            |                                         | *Often Indicates Failing Hard Drive  |
| 12## -13## | Cannot Create/Mount Persistence Overlay | Reload Software                      |
| 2003       | Cannot Mount Edge_Data                  | Try Reloading Software               |
|            |                                         | *Often Indicates Failing Hard Drive  |
| 2006       | _                                       | Reload Software                      |