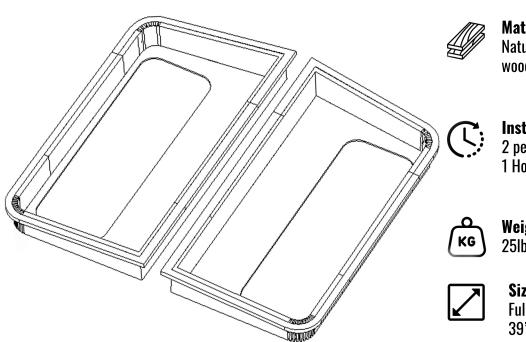

# **VS Capsule Trim Ring - Sprinter 170**

## **Material:**

Natural Maple wood veneer on plywood Core

## **Installation:**

2 people 1 Hour

## Weight

25lb - 40lb (11kg - 18kg)

#### Size:

Full Width x Full Height 39" x 24" x 4.5" - 5.5"

## **Perfect Fit**

Our VS Capsule trim rings are contoured for a perfect match to your capsule interior profile at each corner. Factory rivet nut alignment ensure proper depth, angle, and position.

These capsules are compatible with any wall panel kit that fastens directly to your vehicle wall using rivet nuts or similar fastening method.