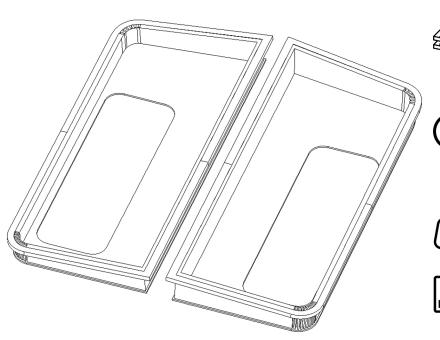

# VS Capsule Trim Ring - Sprinter 144

#### Size:

Inside: 48.5" x 22" x 4.5" & 5.75" Outside: 55" x 25" x 4.75" & 6"

## **Perfect Fit**

Our VS Capsule trim rings are contoured for a perfect match to your capsule interior profile at each corner. Factory rivet nut alignment ensure proper depth, angle, and position.

These capsules are compatible with any wall panel kit that fastens directly to your vehicle wall using rivet nuts or similar fastening method.