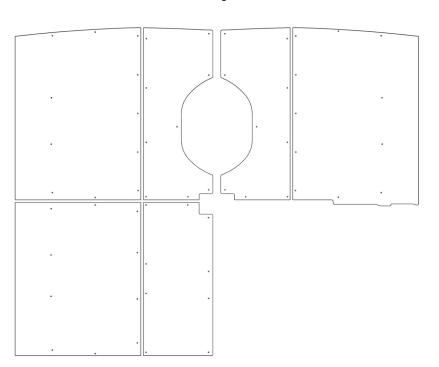

## Sprinter 144 Wall Panel Kit

#### Size:

Full Width x Full Height 20" - 48" x 55"-70"

# **Factory Fit**

Our wall panel kit features the easiest installation on the market with pre-drilled holes matching your vehicle wall's factory holes. The average installation time is 2 Hours for a full wall panel kit installation.