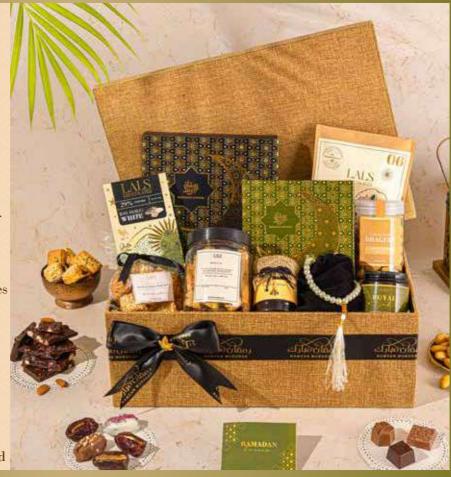

## GRAND RAMADAN HAMPER

PKR 18900

Ramadan Crescent Box 16 Pcs with 8 Chocolate Coated and 8 Nut Filled Dates

Ramadan Crescent Box 9 Pcs with Chocolate Bon Bons

Roasted Almonds & Sea Salt Chocolate Bark Pouch 150gms

Ras Malai White Chocolate Bar 85gms

Date & Zeera Biscuits Pouch 150gms

Blond Chocolate Almond Dragees 170gms

Almond Biscotti Jar 120gms

Faux Glass Pearl Tasbih with Velvet Pouch

Pure Honey Jar

Royal Oudh Candle

Jute Hamper