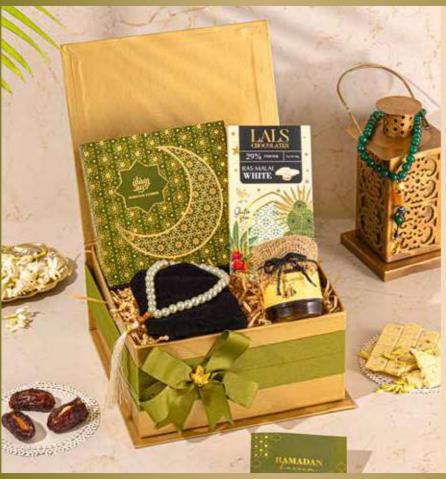

### SUNNAH GIFT HAMPER

PKR 6300

Ramadan Crescent Box 8 Pcs with 4 Chocolate Coated and 4 Nut Filled Dates

Ras Malai Chocolate Bar 80gms

Pure Honey Jar

Faux Glass Pearl Tasbih with Velvet Pouch

Gold Lid Hamper