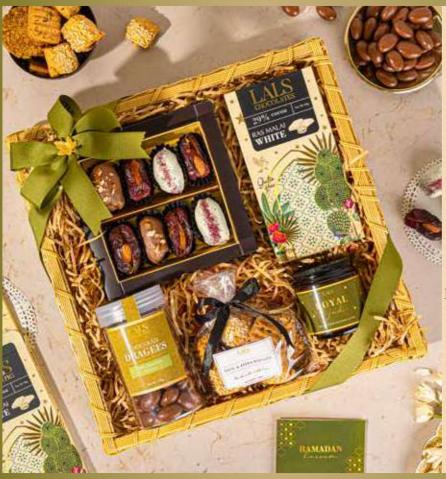

### POST IFTAR TREATS

**PKR 8700** 

Ramadan Crescent Box 8 Pcs with 4 Chocolate Coated and 4 Nut Filled Dates

Ras Malai Chocolate Bar 80gms

Date & Zeera Biscuits Pouch 150gms

Blond Chocolate Almond Dragees 170gms