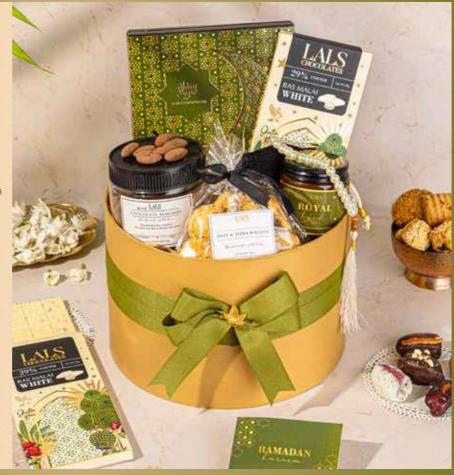

### SUNNAH GIFT HAMPER

PKR 6300

Ramadan Crescent Box 8 Pcs with 4 Chocolate Coated and 4 Nut Filled Dates

Ras Malai Chocolate Bar 80gms

Pure Honey Jar

Faux Glass Pearl Tasbih with Velvet Pouch

Gold Lid Hamper