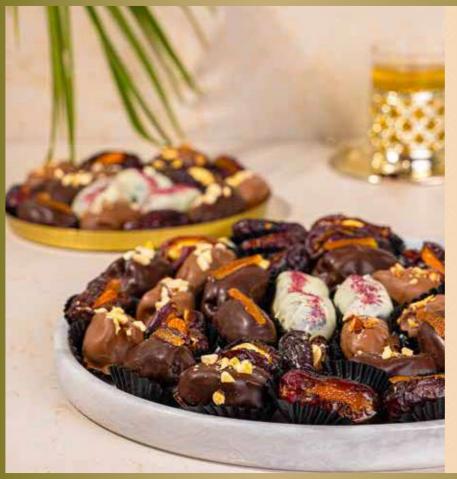

## MARBLE PLATTER WITH DATES

PKR 13000

With 26 Chocolate Coated Dates and 16 Nut Filled Dates