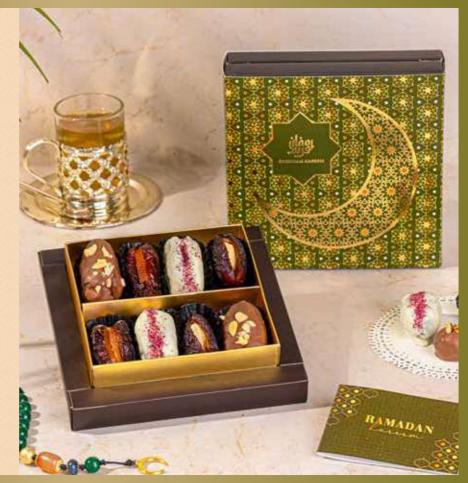

Lals is the nation's leading chocolate and gifting brand. Since 2006, we have been serving Pakistan's top companies, by managing their corporate gifting needs.

We want to create the corporate chocolate gift of your dreams! Our dedicated team will work with you to incorporate your logo and design on our exquisite packaging and advise you on selection of delicious chocolates, Saudi dates and confections that compliment your brand.

Let us help you to elevate your gifting game this blessed month by creating unique and customised corporate gifts to impress your clients!

## **ASSORTED CHOCOLATES**









## **SNACKABLES**







## TEA CAKES











## RAMADAN CRESCENT BOX

8 Pcs





## RAMADAN CRESCENT BOX

16 Pcs

## DOVE GREY LEATHER

8 Pcs





## DOVE GREY LEATHER

12 Pcs

# FOREST BLUE 20 Pcs





# DESSERT GOLD 12 Pes

## GOLD PRISM 8 Pes





## CLASSIC TEAL

8 Pcs 15 Pcs

PKR 1800 PKR 2800

## CHINTZ

**20 Pcs** 





## SHALIMAR TEAL

8 Pcs

## **GOLD LEATHER**

**20 Pcs** 





## TROPIQUE

12 Pcs

# IVORY MOTIF 15 Pes





#### **IFTAR MUNCHIE BOX**

PKR 3700

Peanut Brittle 120gms

Butter Crunch 100gms

Chocolate Coated Almonds 115gms

Chocrewari 110gms



### RAMADAN SIGNATURE HAMPER

PKR 8950

Ramadan Crescent Box 8 Pcs with 8 Nut Filled Dates

Ras Malai Chocolate Bar 80gms

 $\begin{array}{c} \text{Dark Chocolate Almond Jar} \\ \text{150gms} \end{array}$ 

Date & Zeera Biscuits Pouch 150gms

Royal Oudh Candle

Faux Glass Pearl Tasbih with Velvet Pou