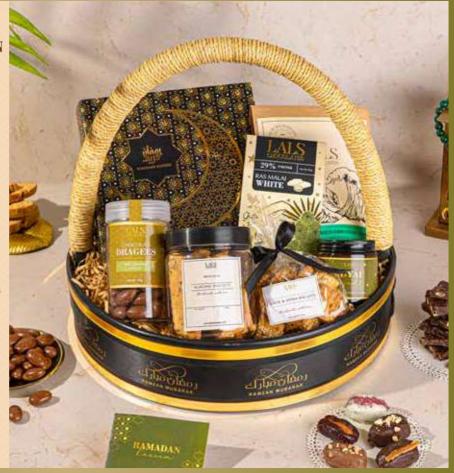

## GRAND RAMADAN HAMPER

PKR 18900

Ramadan Crescent Box 16 Pcs with 8 Chocolate Coated and 8 Nut Filled Dates

Ramadan Crescent Box 9 Pcs with Chocolate Bon Bons

Roasted Almonds & Sea Salt Chocolate Bark Pouch 150gms

Ras Malai White Chocolate Bar 85gms

Date & Zeera Biscuits Pouch 150gms

Blond Chocolate Almond Dragees 170gms

Almond Biscotti Jar 120gms

Faux Glass Pearl Tasbih with Velvet Pouch

Pure Honey Jar

Royal Oudh Candle

Jute Hamper