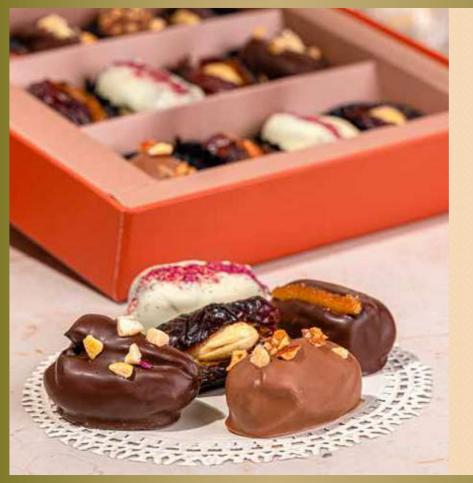

4 Chocolate Coated and 4 Nut Filled Dates

Ras Malai Chocolate Bar 80gms

Pure Honey Jar

Faux Glass Pearl Tasbih with Velvet Pouch

Gold Lid Hamper

## GRAND RAMADAN HAMPER

PKR 18900

Ramadan Crescent Box 16 Pcs with 8 Chocolate Coated and 8 Nut Filled Dates

Ramadan Crescent Box 9 Pcs with Chocolate Bon Bons

Roasted Almonds & Sea Salt Chocolate Bark Pouch 150gms

Ras Malai White Chocolate Bar 85gms

Date & Zeera Biscuits Pouch 150gms

Blond Chocolate Almond Dragees 170gms

Almond Biscotti Jar 120gms

Faux Glass Pearl Tasbih with Velvet Pouch

Pure Honey Jar

Royal Oudh Candle

Jute Hamper





## MARBLE PLATTER WITH DATES

PKR 13000

With 26 Chocolate Coated Dates and 16 Nut Filled Dates

#### **OUR ESTEEMED CLIENTS**





































































#### KARACHI

**Austin Gulzar** +92 300 2647629 austin.gullzar@lals.com.pk

Lals Patisserie

5 C, Khy-e-Shahbaz, Phase 6, DHA Tel: +923171115257 (111LALS)

**KDA Outlet** 

Saima Twin Tower, Miran Muhammad Shah Road, KDA, Scheme 1, Karachi Tel: +923341115257 (111LALS)

> **LALS Main Line** +92 304 1115257

Hurry up and Order now! Visit www.lalschocolates.com





f @ d @lalschocolates