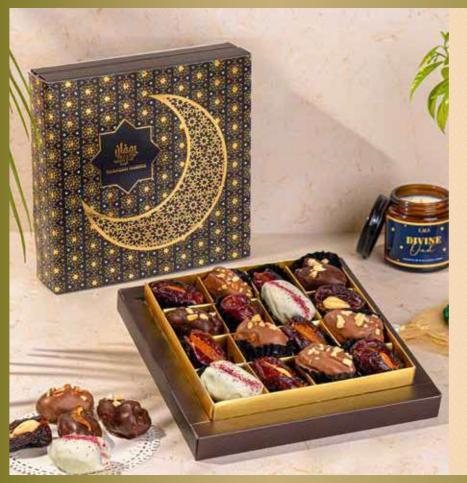

## GRAND RAMADAN HAMPER

PKR 18900

Ramadan Crescent Box 16 Pcs with 8 Chocolate Coated and 8 Nut Filled Dates

Ramadan Crescent Box 9 Pcs with Chocolate Bon Bons

Roasted Almonds & Sea Salt Chocolate Bark Pouch 150gms