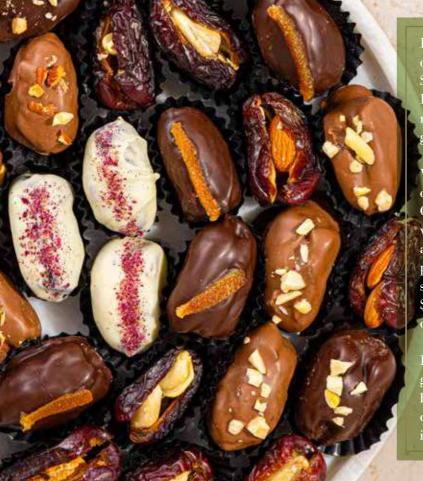

## MARBLE PLATTER WITH DATES

PKR 13000

With 26 Chocolate Coated Dates and 16 Nut Filled Dates