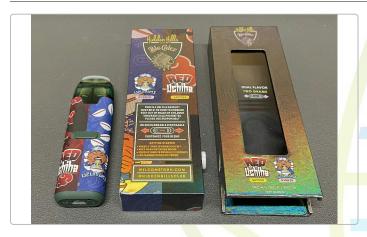

## Hidden Hills - Red Uchiha x Uzumaki

Sample ID: 2404EXL0877.3938 Strain: Red Uchiha x Uzumaki Matrix: Concentrates & Extracts

Type: Vape Sample Size: ; Batch:

Client Collected: 04/08/2024 Test Received: 04/08/2024 Lic.# Completed: 04/09/2024 N/A

## Hidden Hills - Red Uchiha x Uzumaki

Sample ID: 2404EXL0877.3938 Strain: Red Uchiha x Uzumaki Matrix: Concentrates & Extracts

Type: Vape Sample Size: ; Batch: Collected: 04/08/2024 Received: 04/08/2024 Completed: 04/09/2024