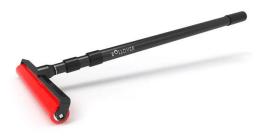

### LONG REACH CUTTER

- Designed to carry and feed from media rolls
- Flat base for stable placing onto the table
- Available in one single cradle or two small cradles

- This extremely practical tool allows you to cut media across the table without having to lean or bend
- Retractable handle rod from 75cm to 130cm in length