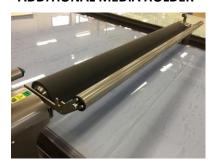

#### ADDITIONAL MEDIA HOLDER

- Facilitates media handling
- Fits both table ends as well as the roller gantry housing

**ROLL CRADLE - Two 9.5 (in)** 