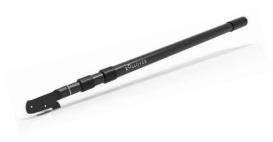

### LONG REACH CUTTER

- Designed to carry and feed from media rolls
- Flat base for stable placing onto the table
- Available in one single cradle or two small cradles

- This extremely practical tool allows you to cut media across the table without having to lean or bend
- Retractable handle rod from 75cm to 130cm in length