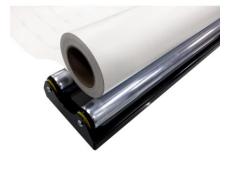

#### **CORE ADAPTERS**

- Makes it quick and easy to attach media rolls to the spindle on your
- Improves accuracy when cutting and control during operation