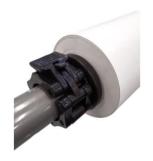

#### **CORE ADAPTERS**

- Makes it quick and easy to attach media rolls to the spindle on your
- Improves accuracy when cutting and control during operation