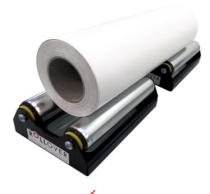

#### ADDITIONAL MEDIA HOLDER

- Facilitates media handling
- Fits both table ends as well as the roller gantry housing

**ROLL CRADLE - Two 9.5 (in)** 