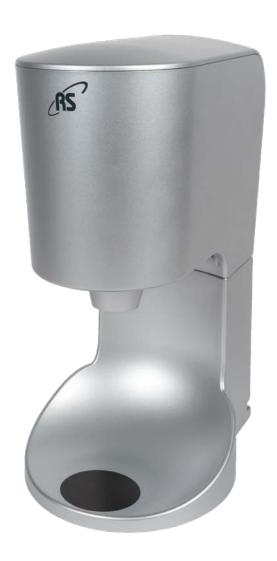

# **RTHD-790S**

### **Personal Automatic Hand Dryer**

### **Highlights**

- **Hygenic** Reduces the need for cloth towels that hold moisture, that can harbor bacteria and viruses, to help reduce the spread of common colds and the flu.
- **Eco-Friendly** Reduces the monthly costs and use of paper towels
- Touchless Sensors automatically start and stop the hand dryer
- Quick Dry Dries hands in under 15 seconds
- Versatile Can be placed on a countertop or mounted to a wall

Ideal for any bathroom, kitchen, and breakroom!