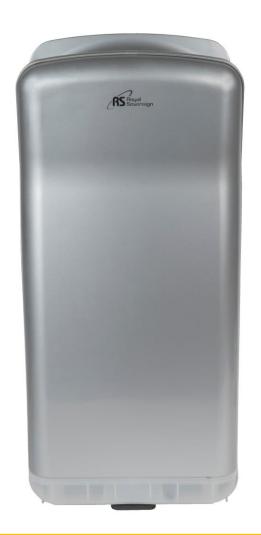

## **RTHD-461S**

Reduce waste from paper towel use by switching to a Royal Sovereign Touchless Automatic Vertical Hand Dryer.

#### **Highlights**

- High Efficiency: Dries hands in under 15 seconds with dual directional air outlets.
- User-Friendly: Auto-sensor for touchless operation.
- Easy Installation: Plug-in ready or hard-wire installation.
- Quiet: Operates at 78 dB.
- Ergonomic Design: Complements any residential or commercial location.

Perfect solution for reliable and efficient hand drying!