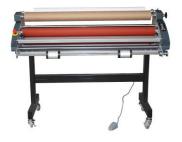

## RSC-1401CLTW 55 Inch Cold Roll Laminator

The RSC-1401CLTW is built for safety and ease of use. The sturdy and compact construction requires little assembly and minimal maintenance. From lamination to mounting you can count on the RSC-1401CLTW laminating machine to provide a stable platform for your entry into the sign and print industry.

## **Features**

Capable of producing single sided cold lamination as well as mounting of display graphics

Quick notch system for gap adjustment and autogrip hubs allow for quick and easy roll replacement

Digital controls for speed and includes a foot pedal for hands-free operation

**Specifications** 

| Maximum Lamination Width       | 55 (in)                               |
|--------------------------------|---------------------------------------|
| Maximum Laminating Speed       | 16 (ft)                               |
| Heat Assist                    | No                                    |
| Maximum Top Roller Temperature | N/A                                   |
| Foot Pedal                     | Yes                                   |
| Rear Wired Remote              | No                                    |
| Reverse                        | Yes                                   |
| Gap Adjustment                 | Quick Notch                           |
| Maximum Roller Gap             | 0.6 (in)                              |
| Release Liner Take Up          | Yes                                   |
| Document Guides                | Yes                                   |
| Front Feed Table               | Yes                                   |
| Film Core Size                 | 3(in)                                 |
| Shaft - Roll Alignment Guides  | Yes                                   |
| Power Supply                   | 110V                                  |
| Power Consumption              | 110W                                  |
| Unit Dimensions (WxDxH)        | 67 (in) x 22 (in) x 43 (in)           |
| Unit Weight                    | 286 (lbs)                             |
| Crate Dimensions (WxDxH)       | 79 (in) x 31 (in) x 30 (in)           |
| Crate Weight                   | 443 (lbs)                             |
| Warranty                       | 1 Year Parts/Labor (Rollers 6 Months) |