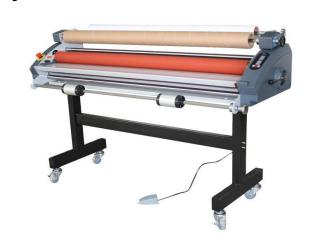

## RSC-1401CLTW 55 Inch Cold Roll Laminator

The RSC-1401CLTW is built for safety and ease of use. The sturdy and compact construction requires little assembly and minimal maintenance. From lamination to mounting you can count on the RSC-1401CLTW laminating machine to provide a stable platform for your entry into the sign and print industry.

## **Features**

Capable of producing single sided cold lamination as well as mounting of display graphics

Quick notch system for gap adjustment and autogrip hubs allow for quick and easy roll replacement

Digital controls for speed and includes a foot pedal for hands-free operation

**Specifications** 

| Maximum Lamination Width       | 55 (in)                               |
|--------------------------------|---------------------------------------|
| Maximum Laminating Speed       | 16 (ft)                               |
| Heat Assist                    | No                                    |
| Maximum Top Roller Temperature | N/A                                   |
| Foot Pedal                     | Yes                                   |
| Rear Wired Remote              | No                                    |
| Reverse                        | Yes                                   |
| Gap Adjustment                 | Quick Notch                           |
| Maximum Roller Gap             | 0.6 (in)                              |
| Release Liner Take Up          | Yes                                   |
| Document Guides                | Yes                                   |
| Front Feed Table               | Yes                                   |
| Film Core Size                 | 3(in)                                 |
| Shaft - Roll Alignment Guides  | Yes                                   |
| Power Supply                   | 110V                                  |
| Power Consumption              | 110W                                  |
| Unit Dimensions (WxDxH)        | 67 (in) x 22 (in) x 43 (in)           |
| Unit Weight                    | 286 (lbs)                             |
| Crate Dimensions (WxDxH)       | 79 (in) x 31 (in) x 30 (in)           |
| Crate Weight                   | 443 (lbs)                             |
| Warranty                       | 1 Year Parts/Labor (Rollers 6 Months) |