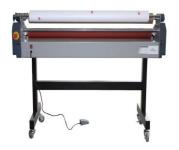

## RSC-1401CLTW 55 Inch Cold Roll Laminator

The RSC-1401CLTW is built for safety and ease of use. The sturdy and compact construction requires little assembly and minimal maintenance. From lamination to mounting you can count on the RSC-1401CLTW laminating machine to provide a stable platform for your entry into the sign and print industry.

## **Features**

Capable of producing single sided cold lamination as well as mounting of display graphics

Quick notch system for gap adjustment and autogrip hubs allow for quick and easy roll replacement

Digital controls for speed and includes a foot pedal for hands-free operation

**Specifications** 

| Maximum Lamination Width       | 55 (in)                               |
|--------------------------------|---------------------------------------|
| Maximum Laminating Speed       | 16 (ft)                               |
| Heat Assist                    | No                                    |
| Maximum Top Roller Temperature | N/A                                   |
| Foot Pedal                     | Yes                                   |
| Rear Wired Remote              | No                                    |
| Reverse                        | Yes                                   |
| Gap Adjustment                 | Quick Notch                           |
| Maximum Roller Gap             | 0.6 (in)                              |
| Release Liner Take Up          | Yes                                   |
| Document Guides                | Yes                                   |
| Front Feed Table               | Yes                                   |
| Film Core Size                 | 3(in)                                 |
| Shaft - Roll Alignment Guides  | Yes                                   |
| Power Supply                   | 110V                                  |
| Power Consumption              | 110W                                  |
| Unit Dimensions (WxDxH)        | 67 (in) x 22 (in) x 43 (in)           |
| Unit Weight                    | 286 (lbs)                             |
| Crate Dimensions (WxDxH)       | 79 (in) x 31 (in) x 30 (in)           |
| Crate Weight                   | 443 (lbs)                             |
| Warranty                       | 1 Year Parts/Labor (Rollers 6 Months) |