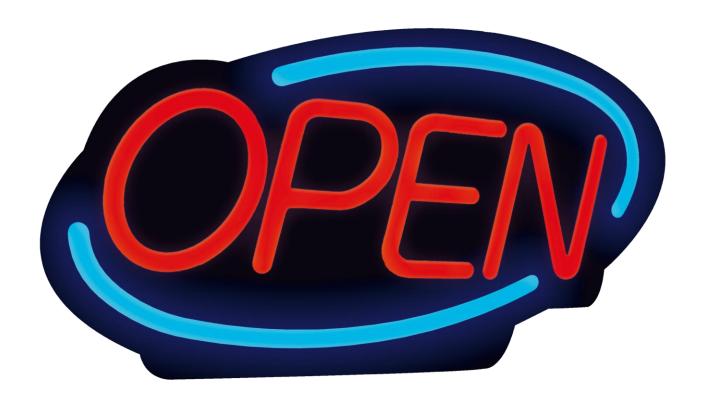

## RSB-1340E

Let customers know you are open for business with the Royal Sovereign LED Open Sign.

#### **Highlights**

- · Visibility: Bright, LED Open message can be seen from 100 ft. away.
- Energy Efficient: Illuminates to a powerful glow with little operational costs.
- Multi-Purpose: Two display settings, on/off and continuous flash & scroll.
- Easy Installation: Hook chain and mounting screws included.

#### **SPECIFICATIONS**

Color Red letters with blue frame

Settings ON / Continuous flash and

scroll / OFF

Voltage Input: 100 – 240V (50 / 60 Hz)

Output: 12V

Dimensions 23.8" W x 2" D x 12.2" H

60.5 cm x 5.1 cm x 31 cm