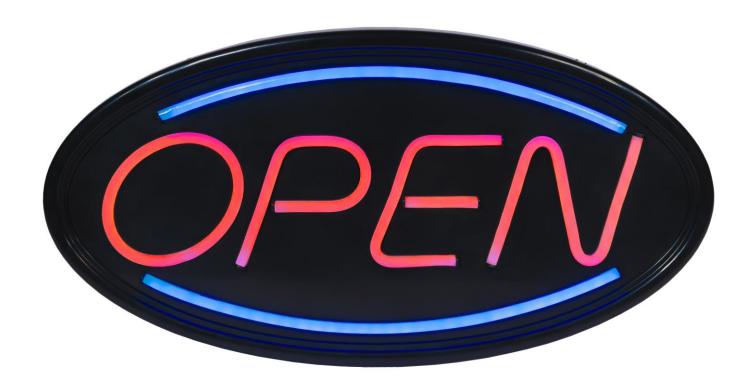

## **RSB-1330E**

Let customers know you are open for business with the Royal Sovereign LED Open Sign.

#### **Highlights**

- Visibility: Bright, LED Open message can be seen from 100 ft. away.
- **Durability:** Large acrylic sign with a projected life of 80,000 hours.
- Multi-Purpose: Two display settings, on/off and continuous flash.
- Easy Installation: Hook chain and mounting screws included.

#### **SPECIFICATIONS**

Color Red letters with blue frame

Settings ON / Continuous flash and

scroll / ON with frame flash /

OFF

Voltage Input: 100 – 240V (50 / 60 Hz)

Output: 5V 1A

Dimensions 18.75" W x 1" D x 9.5" H