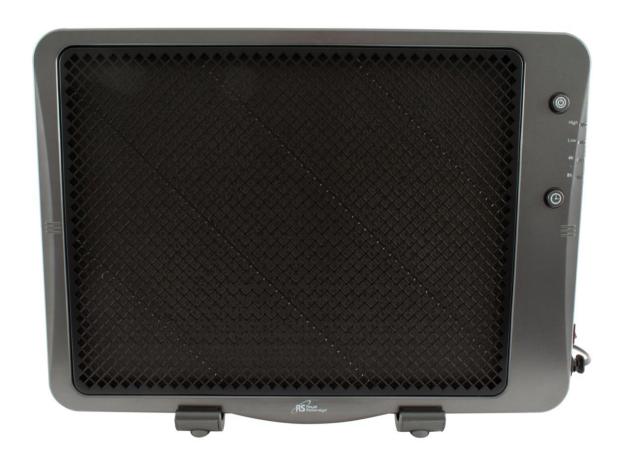

### **RPH-260G**

## Get warmth where you need it with Royal Sovereign's Infrared Panel Heater.

#### **Highlights**

- Efficiency: 2 Heat Settings- 260W / 130W
- Convenient: Digital timer can be set to 4hr or 8hr.
- Safety: Features metallic grille for burn prevention and overheat protection.
- Portability: Compact and slim design for easy transportation.
- Versatility: Can be mounted on a wall or used free standing with leg stands.

Perfect for extra spot heating!