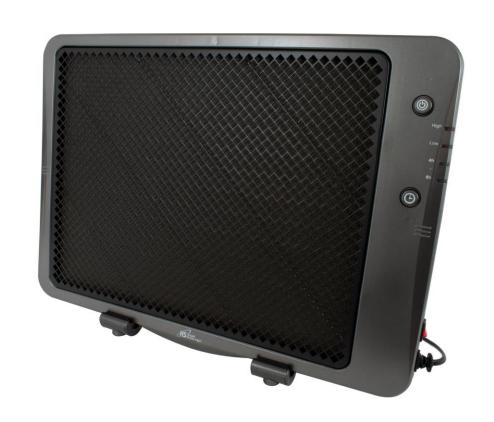

### **RPH-260G**

## INFRARED HEATING

# ADJUSTABLE SETTINGS

#### **SAFETY FEATURES**