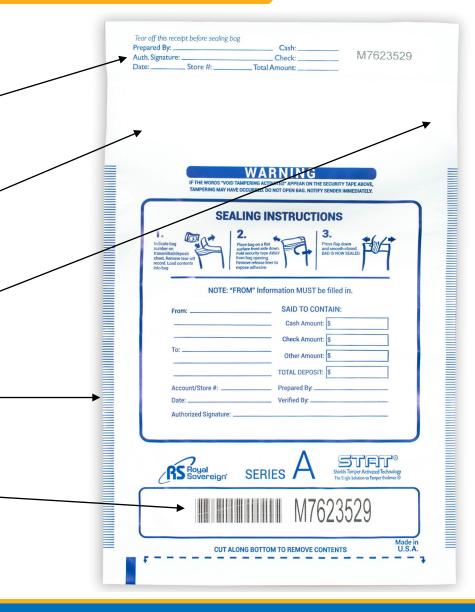

## RMTE-912AW

Watermark Security Opening

Simple
Press and Seal

Void Alert For Tamper Feature

Micro Printing Border (Security)

Large Serial # For Easy Tracking