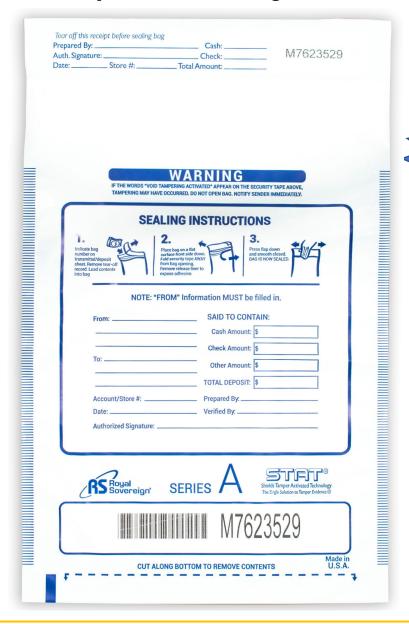

## RMTE-912AW

Transport and deposit your cash with a sense of ease with Royal Sovereign's Tamper Evident Bags.

## **Highlights**

- High Grade Material: Made of high strength co-ex clear film
- Ease of Use: Press lock STAT technology feature for simple closure
- **STAT:** Provides visible warning of tampering at any temperature extreme
- Performance: Resistant to pre-VOIDing from routine handling and stress

The perfect cash bag for your business needs!