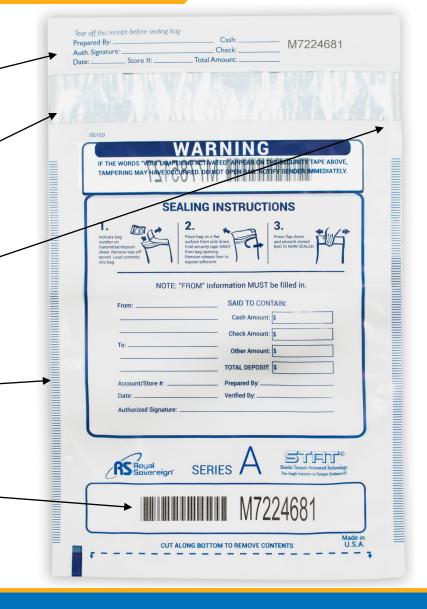

## RMTE-912AC

Watermark Security
Opening

Simple
Press and Seal

Void Alert For Tamper Feature

Micro Printing Border (Security)

Large Serial # For Easy Tracking