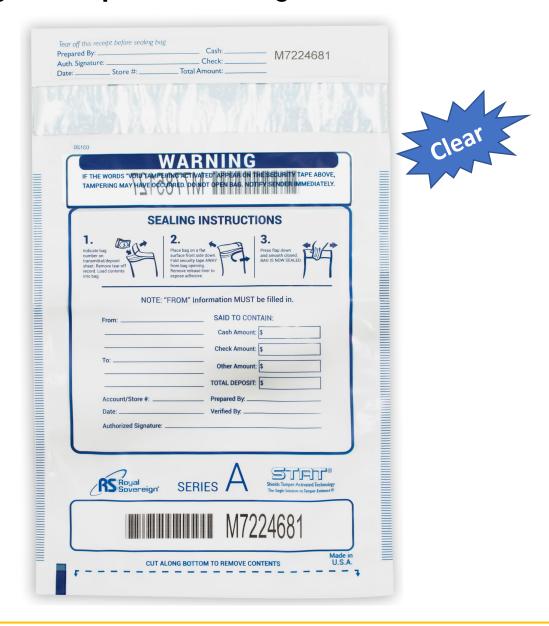

# Transport and deposit your cash with a sense of ease with Royal Sovereign's Tamper Evident Bags.

### **Highlights**

- High Grade Material: Made of high strength co-ex clear film
- Ease of Use: Press lock STAT technology feature for simple closure
- **STAT:** Provides visible warning of tampering at any temperature extreme
- Performance: Resistant to pre-VOIDing from routine handling and stress

The perfect cash bag for your business needs!