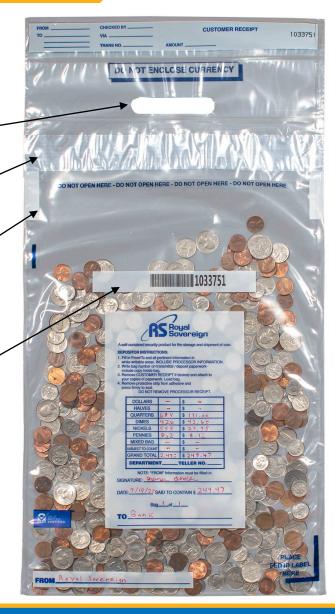

## **RMTE-1222**

Reinforced Film Handle

Ultra-strong Press and Seal

Void Alert For Tamper Feature

Large Serial # For Easy Tracking