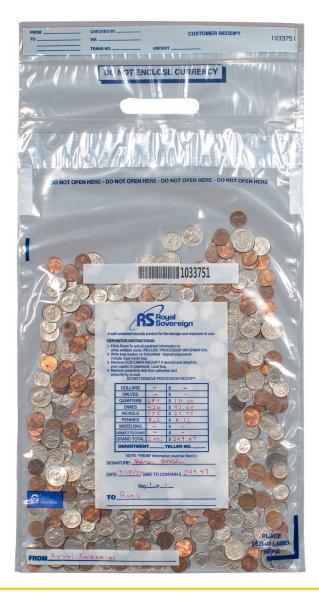

# Transport and deposit your coins with a sense of ease with Royal Sovereign's Coin Bags.

### **Highlights**

- High Grade Material: Made of high strength co-ex film
- Ease of Use: Press lock technology feature for simple closure
- Tamper Control: "Void" alert for cold/heat and chemical tampering
- Certification: Meets VPC(Vault Process Certification) standards for performance

The perfect coin bag for your business needs!