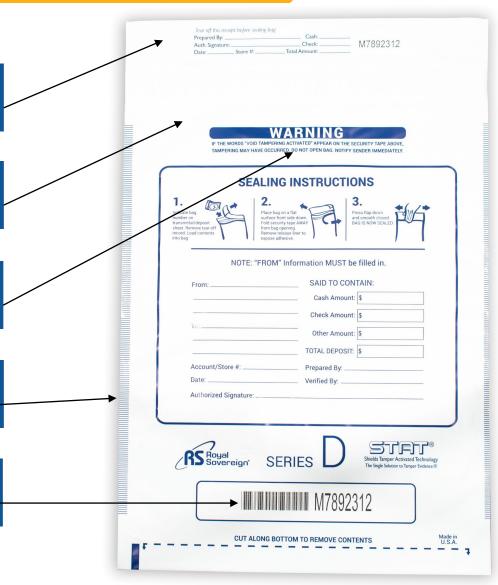

## **RMTE-1216DW**

Watermark Security
Opening

Simple Press and Seal

Void Alert For Tamper Feature

Micro Printing Border (Security)

Large Serial # For Easy Tracking