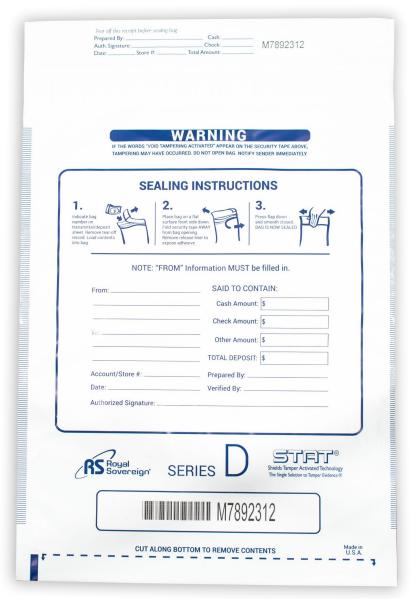

## **RMTE-1216DW**

Transport and deposit your cash with a sense of ease with Royal Sovereign's Tamper Evident Bags.

## **Highlights**

- High Grade Material: Made of high strength co-ex clear film
- Ease of Use: Press lock STAT technology feature for simple closure
- STAT: Provides visible warning of tampering at any temperature extreme
- Performance: Resistant to pre-VOIDing from routine handling and stress

The perfect cash bag for your business needs!