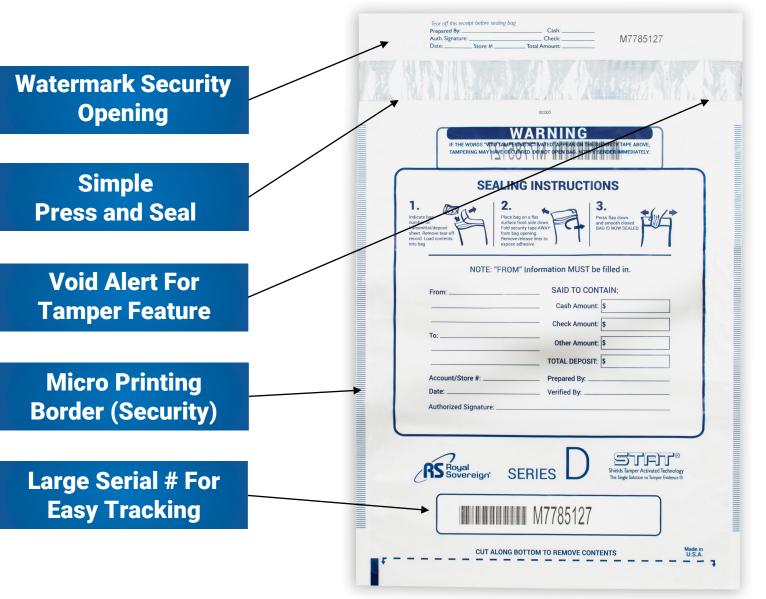

## Transport and deposit your cash with a sense of ease with Royal Sovereign's Tamper Evident Bags.

|   |                                                    | VANJARK & PA                                                |                                                                                 | I STOP |       |
|---|----------------------------------------------------|-------------------------------------------------------------|---------------------------------------------------------------------------------|--------|-------|
|   |                                                    |                                                             |                                                                                 | =      | clear |
|   | IF THE WORDS "VOID TAMPE<br>TAMPERING MAY HAVE OCC | RING ACTIVATED APPEAR ON TH<br>VARED. DO NOT OPEN BAG. NOTI | E SECURITY TAPE ABOVE,<br>FY SENDER IMMEDIATELY.                                |        | clear |
| ſ | SEALU                                              | NG INSTRUCT                                                 | IONS                                                                            |        |       |
|   | 1 2                                                |                                                             | 3. t/ ()                                                                        |        |       |
|   | Indicate bag<br>number on<br>transmittal/deposit   | bag on a flat<br>e front side down.                         | Press flap down<br>and smooth closed.<br>BAG IS NOW SEALED.                     |        |       |
|   | sheet. Bemove tear-off from b                      | ag opening.<br>re release liner to<br>e adhesive.           |                                                                                 |        |       |
|   | NOTE: "FRO                                         | M" Information MUST                                         | be filled in.                                                                   |        |       |
|   | From:                                              | SAID TO CO                                                  | ONTAIN:                                                                         |        |       |
|   |                                                    | Cash Amou                                                   | int: \$                                                                         |        |       |
|   | То:                                                | Check Amou                                                  |                                                                                 |        |       |
| - |                                                    | Other Amou                                                  |                                                                                 |        |       |
|   | Account/Store #:                                   | TOTAL DEPOS                                                 | an: \$                                                                          |        |       |
|   | Date:                                              | Verified By:                                                |                                                                                 |        |       |
|   | Authorized Signature:                              |                                                             |                                                                                 |        |       |
| C |                                                    |                                                             |                                                                                 |        |       |
|   | C Boual                                            |                                                             | STRT®                                                                           |        |       |
|   | RS Royal<br>Sovereign'                             |                                                             | Shields Tamper Activated Technology<br>The Single Solution to Tamper Evidence ® |        |       |
|   |                                                    |                                                             |                                                                                 |        |       |
|   |                                                    | M7785127                                                    |                                                                                 |        |       |

## Highlights

- **High Grade Material:** Made of high strength co-ex clear film
- Ease of Use: Press lock STAT technology feature for simple closure
- **STAT:** Provides visible warning of tampering at any temperature extreme
- **Performance:** Resistant to pre-VOIDing from routine handling and stress