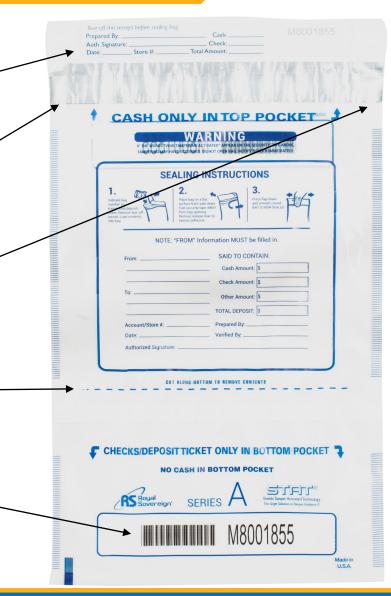

## RMTE-1015AC-DP

Watermark Security
Opening

Simple
Press and Seal

Void Alert For Tamper Feature

Micro Printing Border (Security)

Large Serial # For Easy Tracking