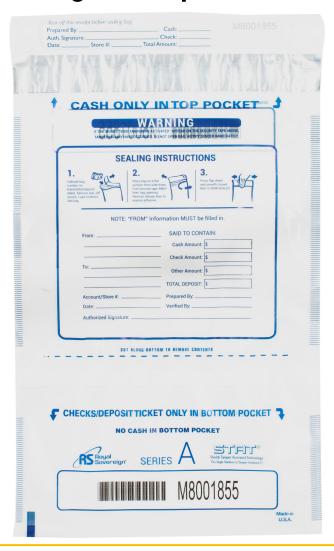

## RMTE-1015AC-DP

Transport and deposit your cash and checks with a sense of ease with Royal Sovereign's Tamper Evident Bags.

## **Highlights**

- Dual Purpose: Dual Pocket allows for cash in top pocket and checks / receipts in bottom pocket
- High Grade Material: Made of high strength co-ex clear film
- Ease of Use: Press lock STAT technology feature for simple closure
- **STAT:** Provides visible warning of tampering at any temperature extreme
- Performance: Resistant to pre-VOIDing from routine handling and stress

The perfect cash bag for your business needs!