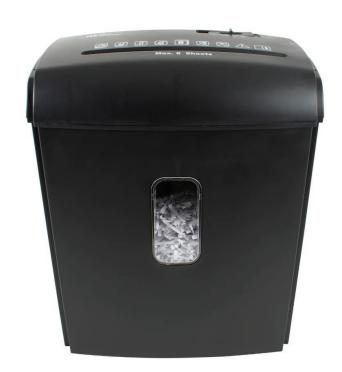

# **RDS-15C8**

# 8 Sheet Cross-Cut Shredder, P-4 Level Security

SECURITY LEVEL

P-4 level cross-cut

SHEET CAPACITY

200 sheets auto feed / 8 sheets manual feed

**BASKET CAPACITY** 

4 Gallon (15 L) basket

#### **FEATURES**

**DUTY CYCLE** 

2 min On / 40 min Off

**CONVENIENT SIZE** 

Compact and lightweight design.

P-4 LEVEL SECURITY

Shred particles sized 4 x 35 mm.

**SAFETY FUNCTION** 

Overheat pretection, Reverse function

**ABILITY ITEMS** 

Ability to shred documents, staples, and credit cards.