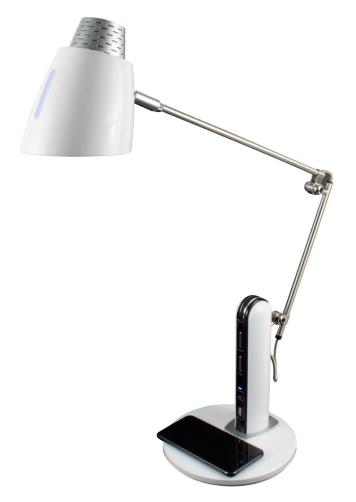

## RDL-210Qi

### Light up your workspace with Royal Sovereign's Energy Efficient LED Desk Lamp.

### **Highlights**

- Light Function: Three modes to cater to your different lighting needs
- Charging Function: Qi wireless charging and USB charging port
- Light Technology: Long life, energy efficient, and high quality SMD LED light
- Convenience: Intelligent memory function allows the lamp to remain the last brightness and CCT used, when turned on again
- Adjustability: Rotary metallic knob to easily adjust brightness

# RDL-210Qi

General and Focused Task Lighting

> 3 Color Temperatures

> > Qi Wireless Charging

USB Port Charging