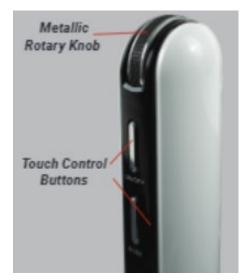

### **Highlights**

- Light Function: Three modes to cater to your different lighting needs
- Charging Function: Qi wireless charging and USB charging port
- Light Technology: Long life, energy efficient, and high quality SMD LED light
- Convenience: Intelligent memory function allows the lamp to remain the last brightness and CCT used, when turned on again
- Adjustability: Rotary metallic knob to easily adjust brightness