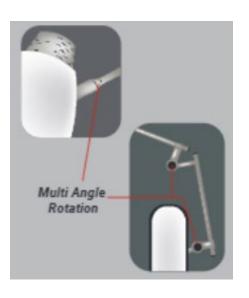

### **Highlights**

- Light Function: Three modes to cater to your different lighting needs
- Charging Function: Qi wireless charging and USB charging port
- Light Technology: Long life, energy efficient, and high quality SMD LED light
- Convenience: Intelligent memory function allows the lamp to remain the last brightness and CCT used, when turned on again
- Adjustability: Rotary metallic knob to easily adjust brightness