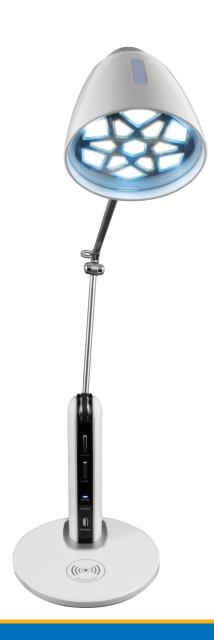

## RDL-210Qi

### Light up your workspace with Royal Sovereign's Energy Efficient LED Desk Lamp.

### **Highlights**

- Light Function: Three modes to cater to your different lighting needs
- Charging Function: Qi wireless charging and USB charging port
- Light Technology: Long life, energy efficient, and high quality SMD LED light
- Convenience: Intelligent memory function allows the lamp to remain the last brightness and CCT used, when turned on again
- Adjustability: Rotary metallic knob to easily adjust brightness

# RDL-210Qi

General and Focused Task Lighting

> 3 Color Temperatures

> > Qi Wireless Charging

USB Port Charging