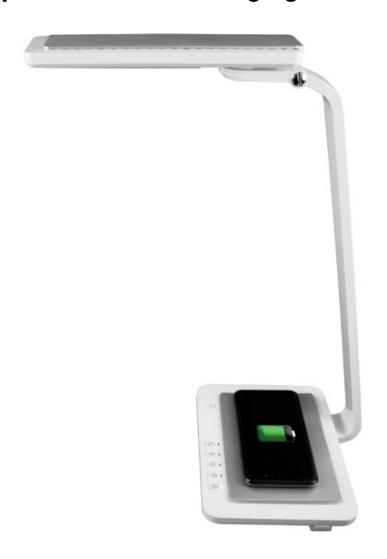

## RDL-140Qi

Light up your workspace with Royal Sovereign's LED Desk Lamp with Wireless Charging.

#### **Highlights**

- Light Function: Three modes to cater to your different lighting needs
- Additional Function: Qi wireless charging
- Multi-Feature: Night light and intelligent memory function
- Light Technology: Long life, energy efficient, and high quality SMD LED light
- Adjustability: Stepless touch sliding dimming to adjust brightness