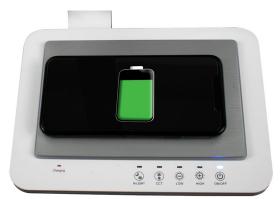

## RDL-140Qi



Light up your workspace with Royal Sovereign's LED Desk Lamp with Wireless Charging.



#### **Highlights**

- Light Function: Three modes to cater to your different lighting needs
- Additional Function: Qi wireless charging
- Multi-Feature: Night light and intelligent memory function
- Light Technology: Long life, energy efficient, and high quality SMD LED light
- Adjustability: Stepless touch sliding dimming to adjust brightness

Perfect solution for your lighting needs!

# RDL-140Qi



Multi-Angle Adjustability

**Night Light Function** 

3 Color Temperatures

**Touch Sensor** 

### Qi Wireless Charging



(Warm, Natural, Daylight)





#### **SPECIFICATIONS**

Light Output 600 Lumens

Input Power 10 Watts

Light Modes 3 (Warm, Natural, Daylight)

Dimensions 9.57" W x 8.58" D x 17.44" H

Weight 1.2 lbs.

Certification cETLus

Individual Carton Dimensions 19.29" W x 3.07" D x 7.87" H

Individual Carton Weight 1.7 lbs.

Individual Carton UPC Code 849023081739

Master Carton Dimensions 20.5" W x 19" D x 9" H

Master Carton Weight 10.98 lbs.

Master Carton Count 6

Master Carton UPC Code 50849023081734