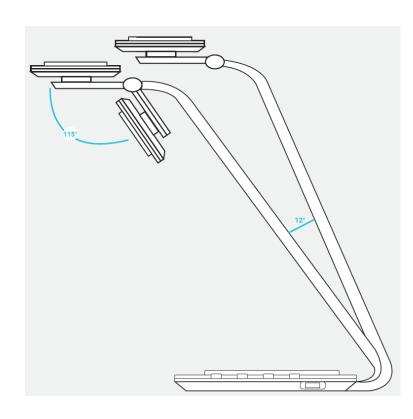

# RDL-140Qi

Multi-Angle Adjustability

**Night Light Function** 

3 Color Temperatures

**Touch Sensor** 