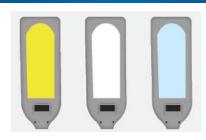

### Qi Wireless Charging

(Warm, Natural, Daylight)

#### **SPECIFICATIONS**

Light Output 600 Lumens

Input Power 10 Watts

Light Modes 3 (Warm, Natural, Daylight)

Dimensions 9.57" W x 8.58" D x 17.44" H

Weight 1.2 lbs.

Certification cETLus

Individual Carton Dimensions 19.29" W x 3.07" D x 7.87" H